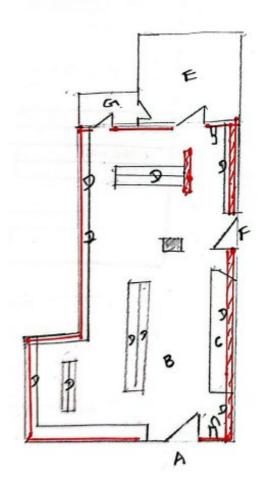

Part 1 – Premises details

| Postal address o<br>18 ARDEN STREE<br>GILLINGHAM<br>Kent<br>ME7 1HG              | f premises or, if none, ordnance surve | ey map reference or descr | ription  |         |
|----------------------------------------------------------------------------------|----------------------------------------|---------------------------|----------|---------|
| Post town                                                                        | GILLINGHAM                             |                           | Postcode | ME7 1HG |
| Telephone number at premises (if any)<br>Non-domestic rateable value of premises |                                        | <b>£</b> 4800             |          |         |

If you wish the licence to be valid only for a limited period, when do you want it to end?

Please give a general description of the premises (please read guidance note 1) THIS IS A CLOSED LOCAL PUB. APPLICANT WOULD LIKE TO OPEN A SMALL LOCAL CONVENEINCE STORE. THE STORE LIKE TO OPEN 24 HOURS. THE STORE IS WELL SECURED AND SMALL TO MANAGE EFFECTIVELY. ALCOHOL DISPLAYED AT THE REAR ALONG SIDE SALES COUNTER. THIS WILL BE CONVENEINCE STORE WITH ALL OTHER SERVICES, INCLUDING PARCEL SERVICES. THE STORE WILL BE RENOVATED REFITTED. THE STORE ALSO WILL HAVE A COFFEE MACHINE/ HOT SNACK CABINET.