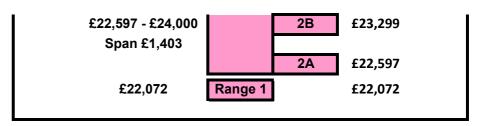

| £50,937 - £55,454                | 8C £55,454 Range 8 |
|----------------------------------|--------------------|
| Span £4,517                      | 8B £53,196         |
|                                  | 8A £50,937         |
| £45,920 - £50,437                | 7C £50,437 Range 7 |
| Span £4,517                      | 7B £48,179         |
|                                  | 7A £45,920         |
| 040 400 047 400                  | 6C £45,420         |
| £40,132 - £45,420<br>Span £5,288 | Range 6            |
|                                  | 6A £40,132         |
| C24 222 C20 C22                  | 5C £39,632         |
| £34,223 - £39,632<br>Span £5,409 | Fange 5 £36,928    |
|                                  | 5A £34,223         |
| COO 274 CO2 702                  | 4C £33,723         |
| £28,374 - £33,723<br>Span £5,349 | Range 4 £31,049    |
|                                  | 4A £28,374         |
| 000 055 007 074                  | 3C £27,874         |
| £22,355 - £27,874<br>Span £5,519 | Range 3 £25,115    |
|                                  | 3A £22,355         |
|                                  | 2B £21,855 Range 2 |
| •                                |                    |