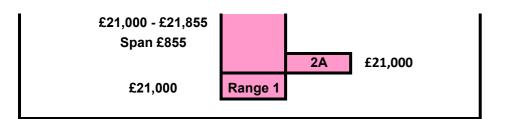

| £50,937 - £55,454                | 8C £55,454 Range 8 |
|----------------------------------|--------------------|
| Span £4,517                      | 8B £53,196         |
|                                  | 8A £50,937         |
| £45,920 - £50,437                | 7C £50,437 Range 7 |
| Span £4,517                      | 7B £48,179         |
|                                  | 7A £45,920         |
| 040 400 047 400                  | 6C £45,420         |
| £40,132 - £45,420<br>Span £5,288 | Range 6            |
|                                  | 6A £40,132         |
| C24 222 C20 C22                  | 5C £39,632         |
| £34,223 - £39,632<br>Span £5,409 | Fange 5 £36,928    |
|                                  | 5A £34,223         |
| COO 274 CO2 702                  | 4C £33,723         |
| £28,374 - £33,723<br>Span £5,349 | Range 4 £31,049    |
|                                  | 4A £28,374         |
| 000 055 007 074                  | 3C £27,874         |
| £22,355 - £27,874<br>Span £5,519 | Range 3 £25,115    |
|                                  | 3A £22,355         |
|                                  | 2B £21,855 Range 2 |
| •                                |                    |