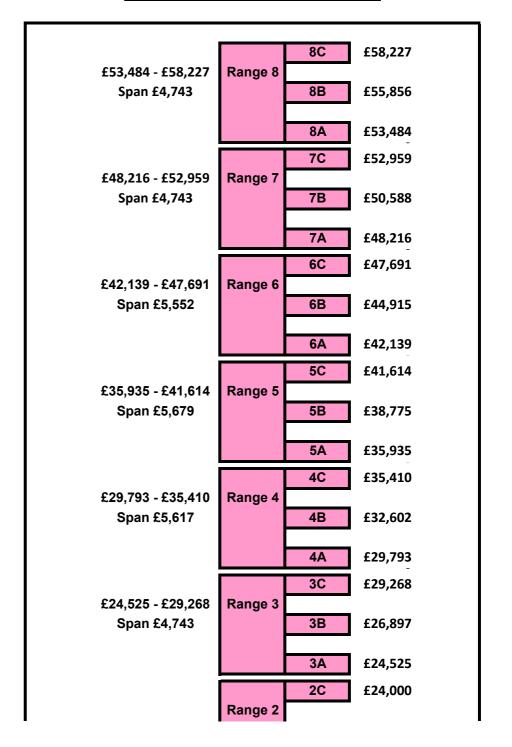

| £50,937 - £55,454                | 8C £55,454 Range 8 |
|----------------------------------|--------------------|
| Span £4,517                      | 8B £53,196         |
|                                  | 8A £50,937         |
| £45,920 - £50,437                | 7C £50,437 Range 7 |
| Span £4,517                      | 7B £48,179         |
|                                  | 7A £45,920         |
| 040 400 047 400                  | 6C £45,420         |
| £40,132 - £45,420<br>Span £5,288 | Range 6            |
|                                  | 6A £40,132         |
| C24 222 C20 C22                  | 5C £39,632         |
| £34,223 - £39,632<br>Span £5,409 | Fange 5 £36,928    |
|                                  | 5A £34,223         |
| COO 274 CO2 702                  | 4C £33,723         |
| £28,374 - £33,723<br>Span £5,349 | Range 4 £31,049    |
|                                  | 4A £28,374         |
| 000 055 007 074                  | 3C £27,874         |
| £22,355 - £27,874<br>Span £5,519 | Range 3 £25,115    |
|                                  | 3A £22,355         |
|                                  | 2B £21,855 Range 2 |
| •                                |                    |