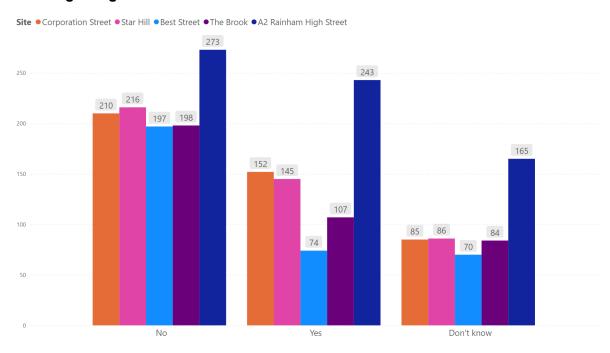

## Graph 2 – Have you experienced congestion when travelling along this road?

Graph 3 – Have you experienced dangerous and inconvenient parking when travelling along this road?

Graph 4 – Have you experienced delays to bus services due to congestion when travelling along this road?