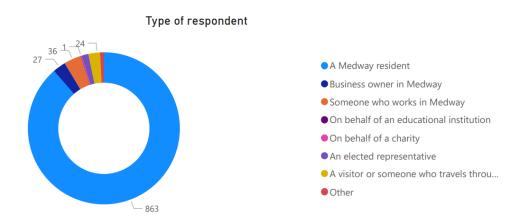

Appendix A
RED ROUTES PUBLIC CONSULTATION RESULTS





## **Graph 1 – Types of respondents**



## Graph 2 – Have you experienced congestion when travelling along this road?



Graph 3 – Have you experienced dangerous and inconvenient parking when travelling along this road?



Graph 4 – Have you experienced delays to bus services due to congestion when travelling along this road?



Graph 5 – Do you agree with the proposals to introduce a red route?



Table 1 – Local response to measures (those within one-kilometre radius of the proposals)

| Site location             | Yes |     | No  |     | Don't know |    | Did not<br>answer |    | Total |
|---------------------------|-----|-----|-----|-----|------------|----|-------------------|----|-------|
| Corporation<br>Street     | 29  | 47% | 33  | 53% | -          | -  | -                 | -  | 62    |
| Star Hill                 |