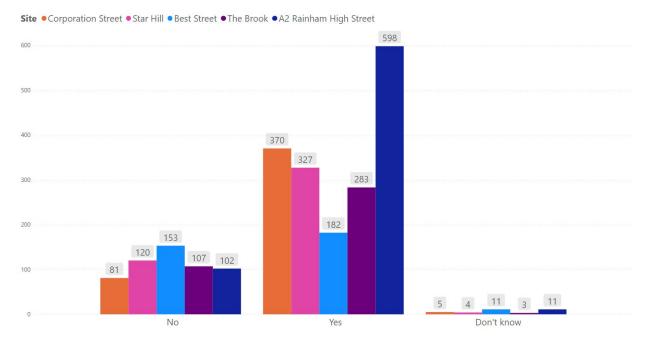

## Graph 2 – Have you experienced congestion when travelling along this road?

Graph 3 – Have you experienced dangerous and inconvenient parking when travelling along this road?

Graph 4 – Have you experienced delays to bus services due to congestion when travelling along this road?