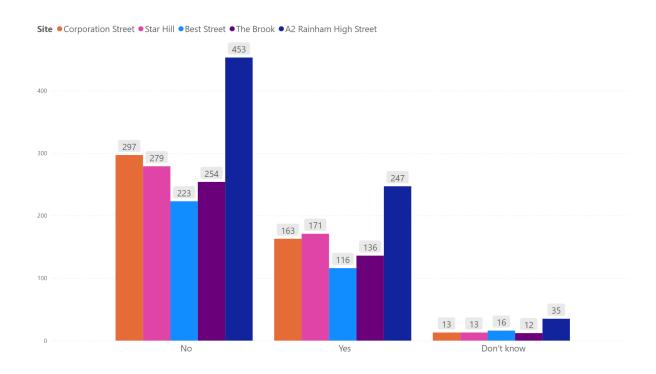

Graph 5 – Do you agree with the proposals to introduce a red route?

Table 1 – Local response to measures (those within one-kilometre radius of the proposals)

| Site location             | Yes |     | No  |     | Don't know |    | Did not<br>answer |    | Total |
|---------------------------|-----|-----|-----|-----|------------|----|-------------------|----|-------|
| Corporation<br>Street     | 29  | 47% | 33  | 53% | -          | -  | -                 | -  | 62    |
| Star Hill                 | 31  | 51% | 29  | 48% | 1          | 2% | ı                 | ı  | 61    |
| Best Street               | 17  | 50% | 16  | 47% | ı          | ı  | 1                 | 3% | 34    |
| The Brook                 | 16  | 47% | 15  | 44% | 2          | 6% | 1                 | 3% | 34    |
| A2 Rainham<br>High Street | 70  | 34% | 123 | 60% | 9          | 5% | -                 | -  | 202   |