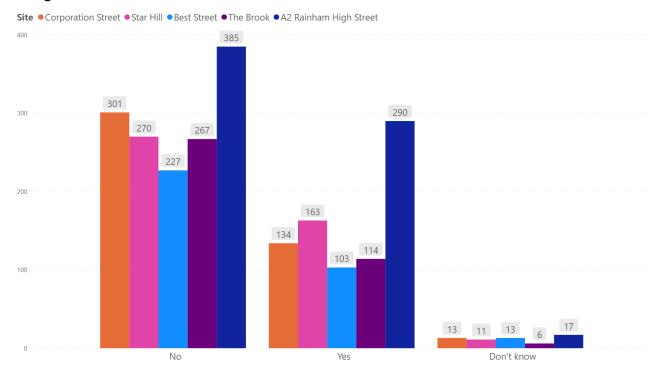

## Graph 2 – Have you experienced congestion when travelling along this road?

Graph 3 – Have you experienced dangerous and inconvenient parking when travelling along this road?

Graph 4 – Have you experienced delays to bus services due to congestion when travelling along this road?