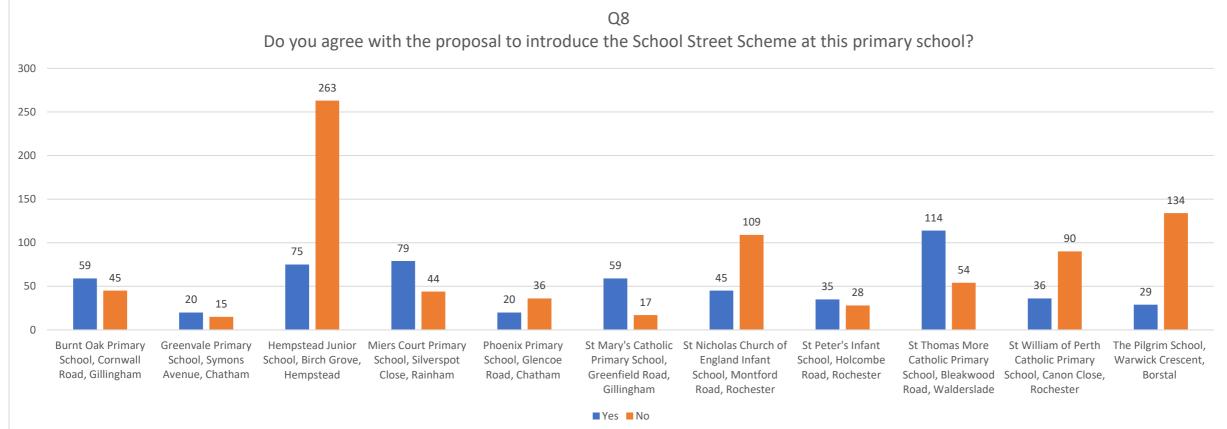

#### Agree / disagree with the proposals

| School                                                                | Q8<br>Do you agree with the proposal to introduce the<br>School Street Scheme at this primary school?<br>Yes No Blank |     |    |  |  |  |  |
|-----------------------------------------------------------------------|-----------------------------------------------------------------------------------------------------------------------|-----|----|--|--|--|--|
| Burnt Oak Primary School, Cornwall Road, Gillingham                   | 59                                                                                                                    | 45  | 0  |  |  |  |  |
| Greenvale Primary School, Symons Avenue, Chatham                      | 20                                                                                                                    | 15  | 0  |  |  |  |  |
| Hempstead Junior School, Birch Grove, Hempstead                       | 75                                                                                                                    | 263 | 0  |  |  |  |  |
| Miers Court Primary School, Silverspot Close, Rainham                 | 79                                                                                                                    | 44  | 0  |  |  |  |  |
| Phoenix Primary School, Glencoe Road, Chatham                         | 20                                                                                                                    | 36  | 0  |  |  |  |  |
| St Mary's Catholic Primary School, Greenfield Road, Gillingham        | 59                                                                                                                    | 17  | 3  |  |  |  |  |
| St Nicholas Church of England Infant School, Montford Road, Rochester | 45                                                                                                                    | 109 | 0  |  |  |  |  |
| St Peter's Infant School, Holcombe Road, Rochester                    | 35                                                                                                                    | 28  | 0  |  |  |  |  |
| St Thomas More Catholic Primary School, Bleakwood Road, Walderslade   | 114                                                                                                                   | 54  | 1  |  |  |  |  |
| St William of Perth Catholic Primary School, Canon Close, Rochester   | 36                                                                                                                    | 90  | 0  |  |  |  |  |
| The Pilgrim School, Warwick Crescent, Borstal                         | 29                                                                                                                    | 134 | 1  |  |  |  |  |
| Blank - No school name                                                | 31                                                                                                                    | 32  | 8  |  |  |  |  |
| Total                                                                 | 602                                                                                                                   | 867 | 13 |  |  |  |  |
|                                                                       | 41%                                                                                                                   | 59% | 1% |  |  |  |  |