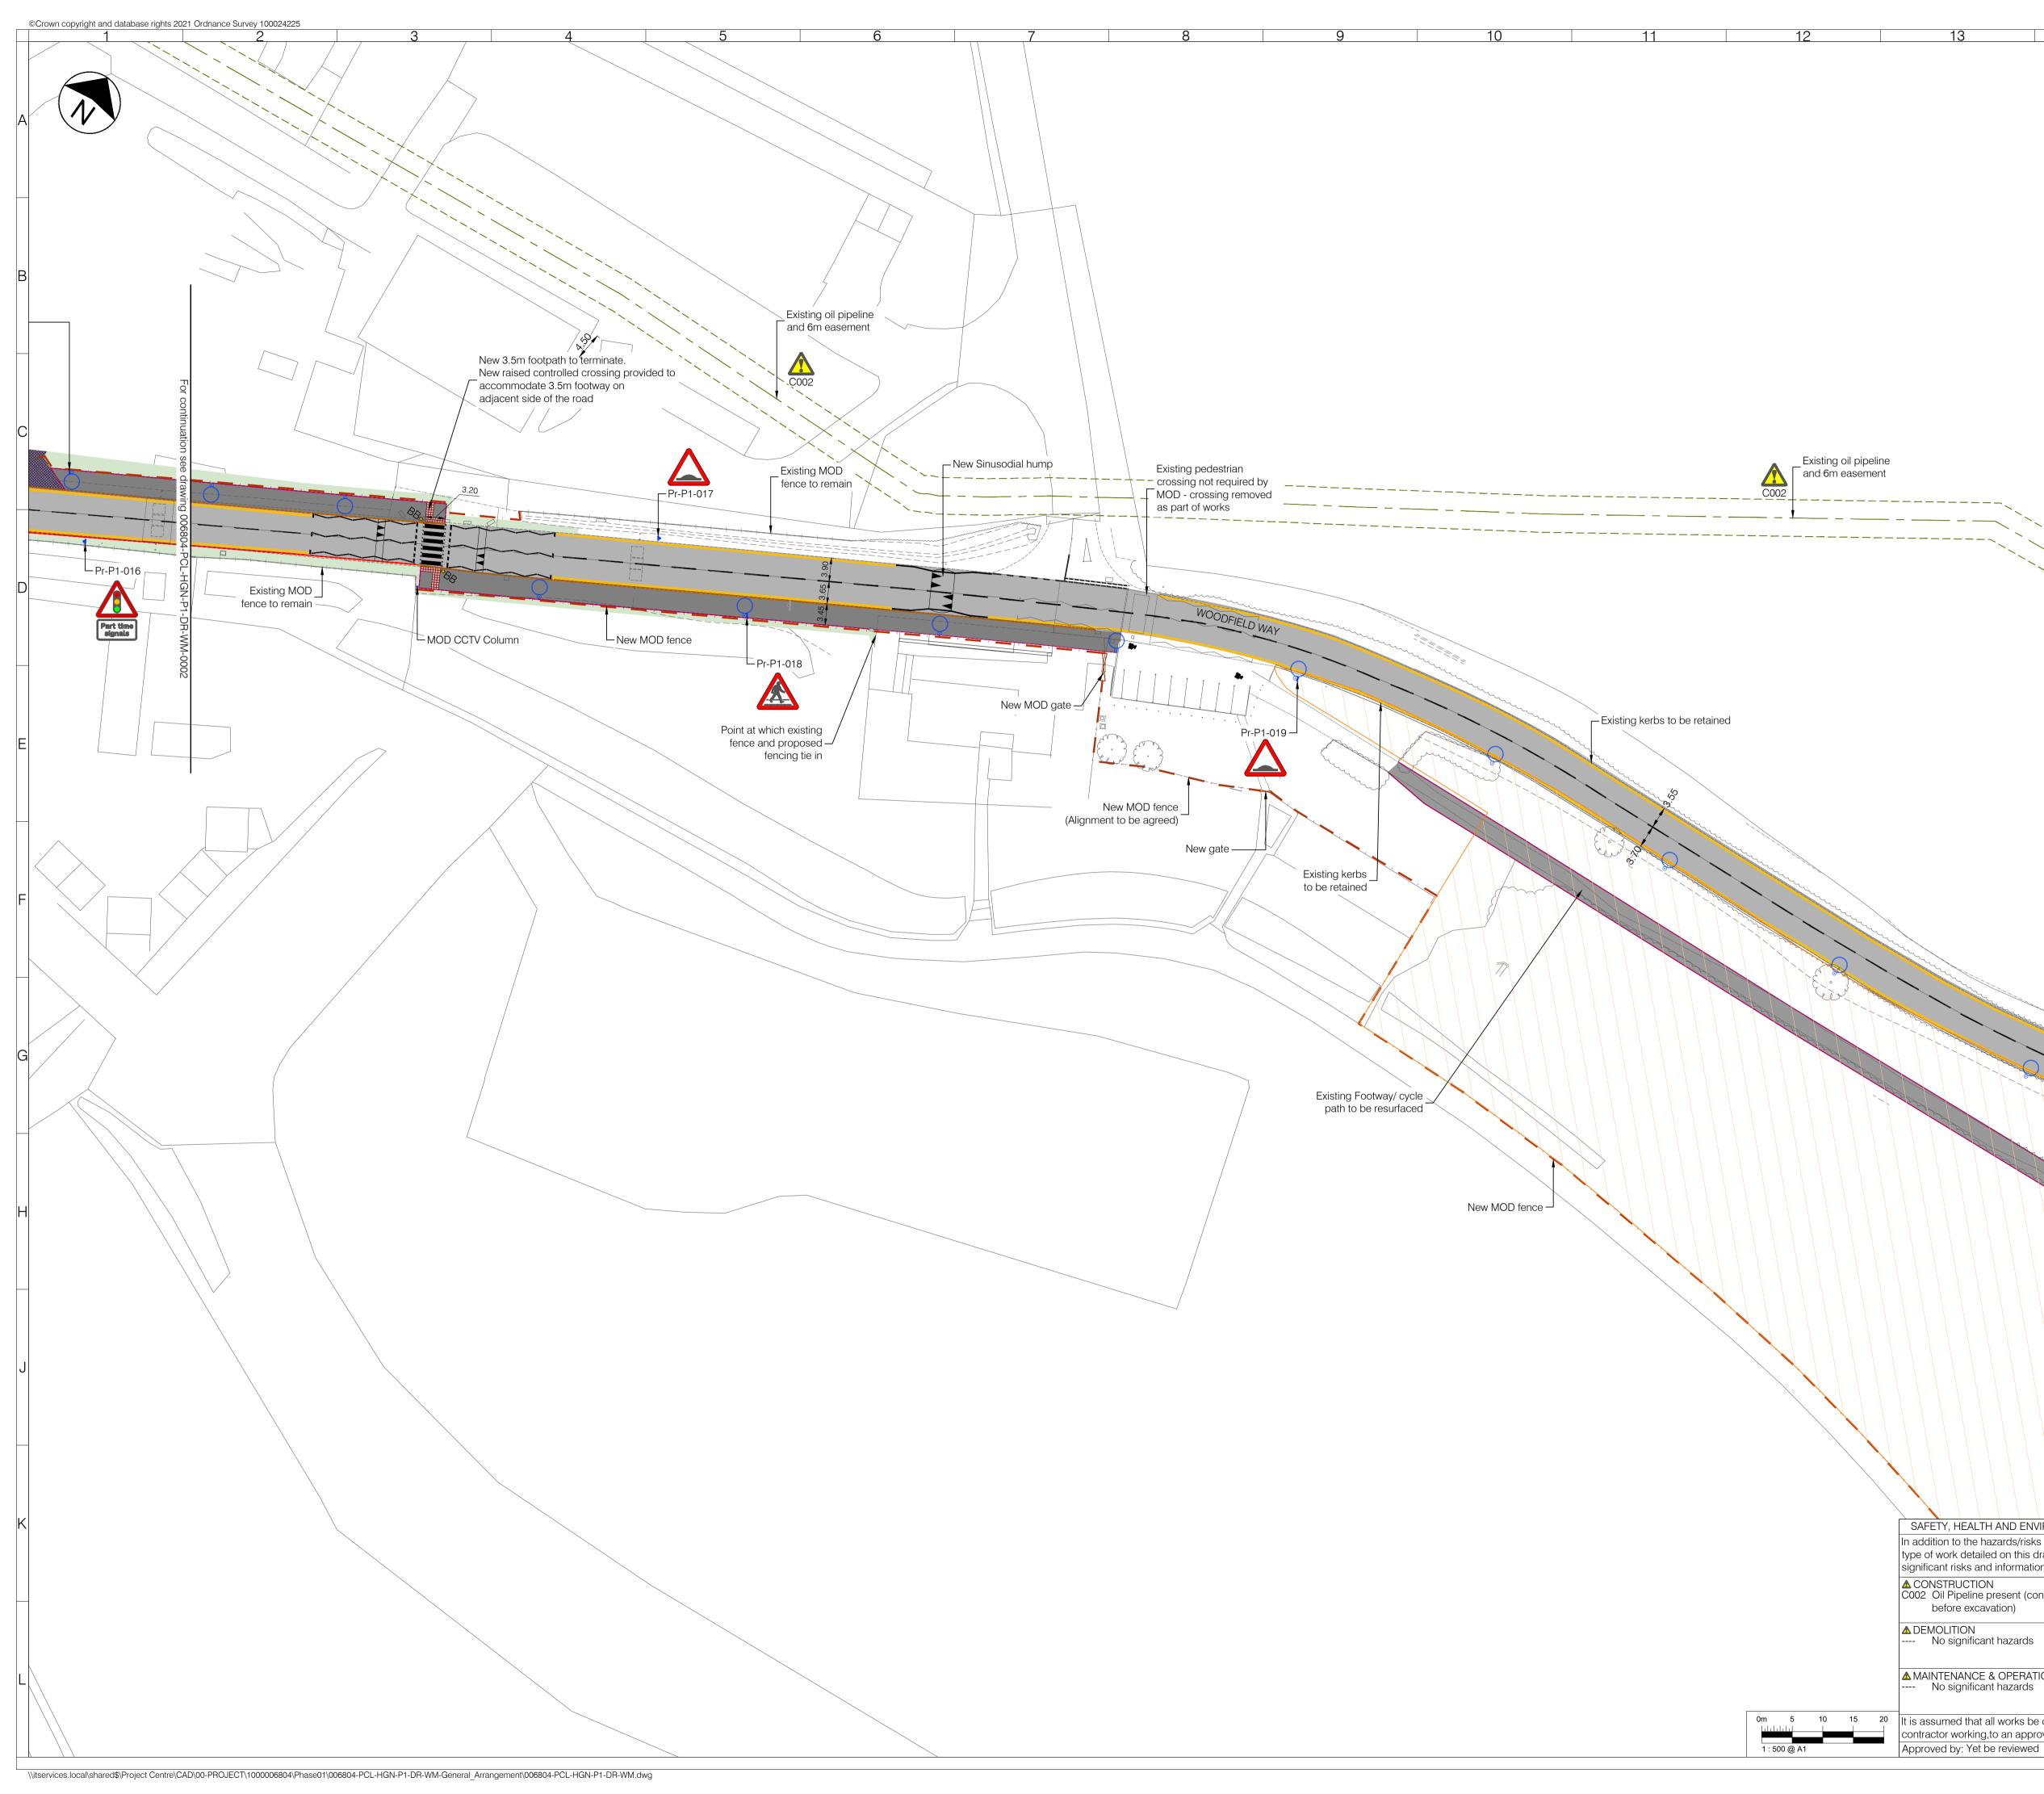

Phase 1 LEGEND - EXISTING Site of Special Scientific Interest (SSSI) Highway verge Oil pipeline and 6m easement Overhead cables ------ Fencing to remain MOD fencing to remain Lighting column to be retained ■>■>■>■>■ Ditch/land drain Culvert LEGEND - PROPOSED Asphalt carriageway Concrete carriageway Traffic island Footway Footway - shared Highway verge Attenuation Feature Earthwork embankment/cutting with 1:3 gradient Grasscrete Vehicle crossover Waterbody Tactile blister paving for controlled crossing Tactile blister paving for uncontrolled crossing Kerb Dropped and transition kerbs Splayed Kerb Edging kerb ------ Road marking - white Road marking - yellow Road marking - aluminium studs to 1055.1 Timber rail fence Gate ----- Existing MOD fence MOD fence, 3000(h) x 2400mm(w) weldmesh panel fence with 3 no. row of barbed wire & 750mm Ø concertina razor wire ]---- Culvert, headwall and drainage connection BB Belisha beacon Traffic sign (remain/proposed/relocated) ← ← ← Road name plate (remain/proposed/relocated) Iighting column Externally illuminated sign Traffic signal CCTV Traffic signal with CCTV NOTES 1. All dimensions are in metres unless otherwise specified. 2. Do not scale from this drawing. 3. Background survey information supplied by SDS surveys (dated Jun 2019 - Aug 2021), Greenhatch Group (Jul 2020), JLP Surveys (Mar 2016). For full survey details see original survey drawings. 4. For sheet layout see dwg 006804-PCL-HGN-ZZ-DR-WM-0002 5. For bridge structure details refer to drawing no. 6217-315\_E42T/001. P01 07/04/22 DESIGN FREEZE 1 NB IG AZ Rev Date Description Drn Chk App This drawing has been specifically prepared to meet the requirements of the named client and may contain design and innovative features which differ from conventional design standards. PROJECT CENTRE www.marstonholdings.co.uk/projectcentre Medway Proiec MEDWAY SAFETY, HEALTH AND ENVIRONMENTAL INFORMATION HIF HOO PENINSULA In addition to the hazards/risks normally associated with the type of work detailed on this drawing, note the following PHASE 1 - ISLINGHAM FARM ROAD & WOODFIELD WAY significant risks and information identified by the designer Drawing Title **A**CONSTRUCTION C002 Oil Pipeline present (consult with network operator GENERAL ARRANGEMENT before excavation) SHEET 3 OF 4 ▲ DEMOLITION ---- No significant hazards Drawing Status S3 WORK IN PORGRESS ▲ MAINTENANCE & OPERATION ---- No significant hazards Drawr Scale Size NB IG DEC 2021 1:500 A1 <sup>20</sup> It is assumed that all works be carried out by a competent Drawing No. Rev contractor working, to an approved method statement. P01 006804-PCL-HGN-P1-DR-WM-0003