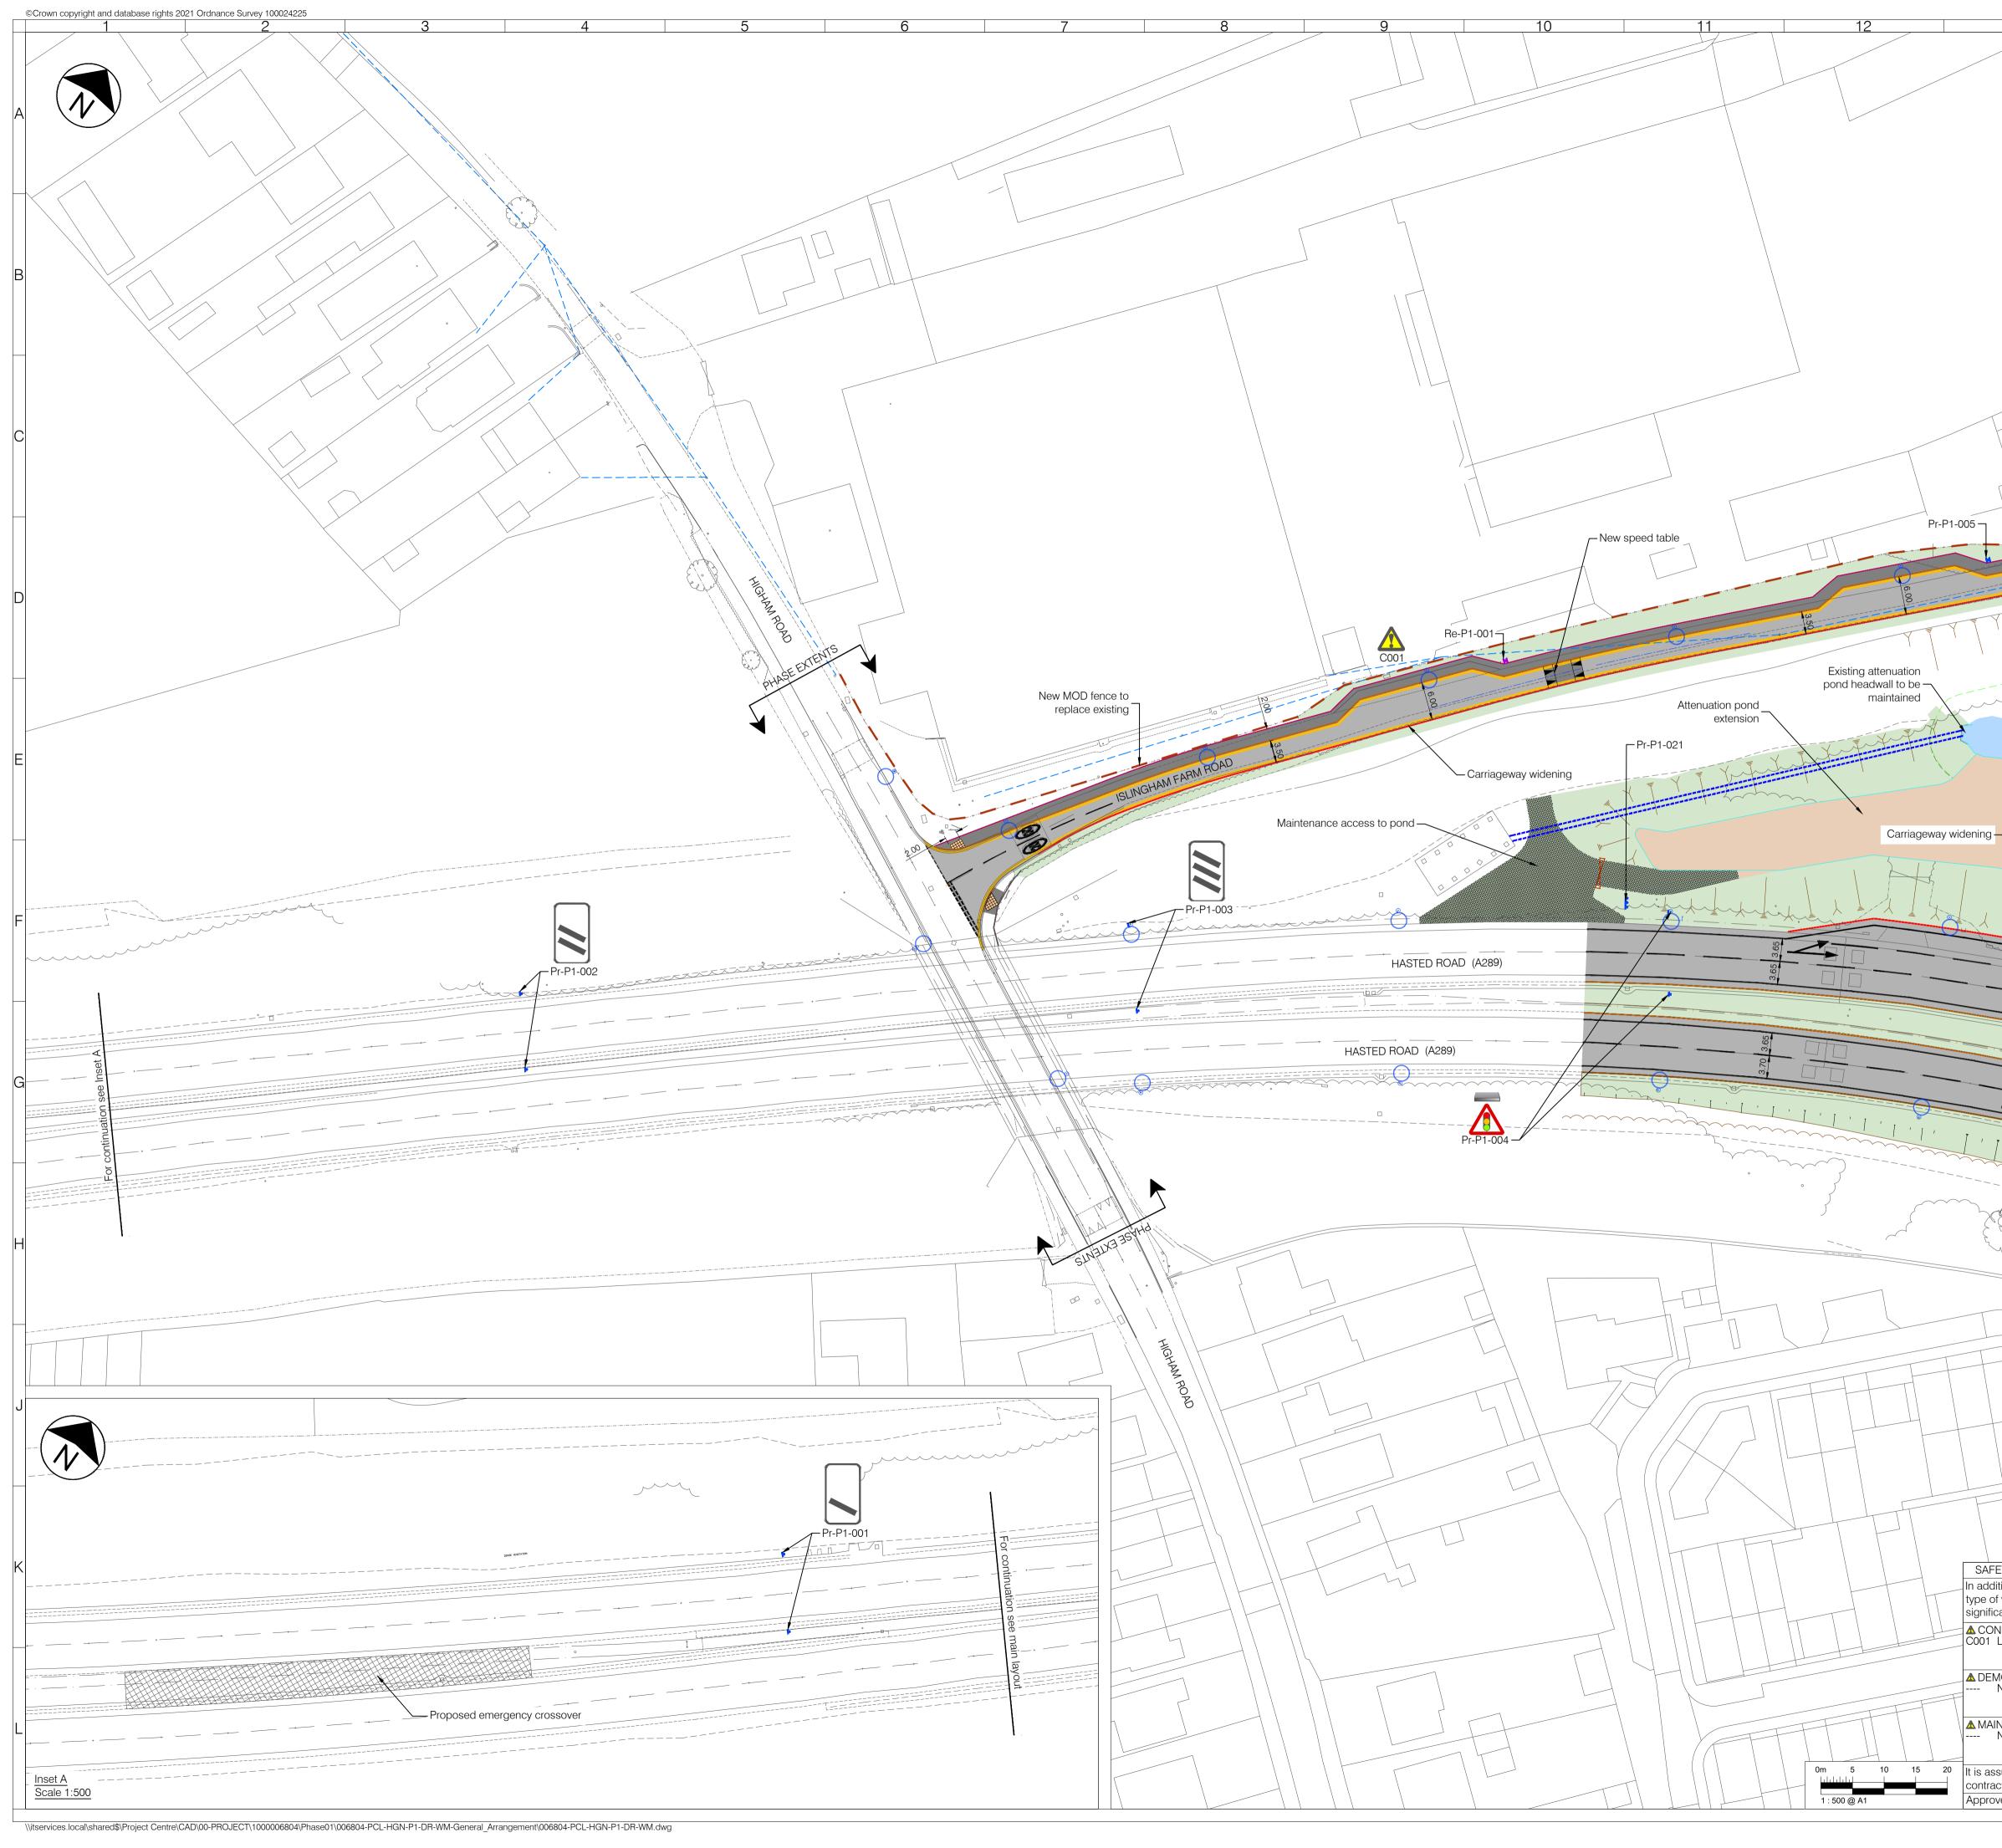

LEGEND - EXISTING Site of Special Scientific Interest (SSSI) Highway verge Oil pipeline and 6m easement Overhead cables ------ Fencing to remain MOD fencing to remain Lighting column to be retained Ditch/land drain Culvert LEGEND - PROPOSED Asphalt carriageway Concrete carriageway Traffic island Footway Footway - shared Highway verge Attenuation Feature Earthwork embankment/cutting with 1:3 gradient Grasscrete Existing MOD \_\_\_\_ Vehicle crossover access Waterbody Tactile blister paving for controlled crossing Tactile blister paving for uncontrolled crossing -New speed table Kerb Dropped and transition kerbs ——— Splayed Kerb — Edging kerb ------ Road marking - white ----- Road marking - yellow Road marking - aluminium studs to 1055.1 Timber rail fence 🖂 Gate TEE ----- Existing MOD fence MOD fence, 3000(h) x 2400mm(w) weldmesh panel fence with 3 no. row of barbed wire & 750mm Ø concertina razor wire ]---- Culvert, headwall and drainage connection BB Belisha beacon Traffic sign (remain/proposed/relocated) ↔ ↔ ↔ Road name plate (remain/proposed/relocated) Iighting column Externally illuminated sign < 🚥 🛛 Traffic signal CCTV Traffic signal with CCTV NOTES 1. All dimensions are in metres unless otherwise specified. 2. Do not scale from this drawing. 3. Background survey information supplied by SDS surveys (dated Jun 2019 - Aug 2021), Greenhatch Group (Jul 2020), JLP Surveys (Mar 2016). For full survey details see original survey drawings. 4. For sheet layout see dwg 006804-PCL-HGN-ZZ-DR-WM-0002 5. For bridge structure details refer to drawing no. 6217-315\_E42T/001. P01 07/04/2022 DESIGN FREEZE 1 NB IG AZ Rev Date Description Drn Chk App This drawing has been specifically prepared to meet the requirements of the named client and may contain design and innovative features which differ from conventional design standards. PROJECT CENTRE www.marstonholdings.co.uk/projectcentr Medway Proiec MEDWAY SAFETY, HEALTH AND ENVIRONMENTAL INFORMATION HIF HOO PENINSULA n addition to the hazards/risks normally associated with the PHASE 1 - ISLINGHAM FARM ROAD & WOODFIELD WAY type of work detailed on this drawing, note the following significant risks and information identified by the designer CONSTRUCTION C001 Located close to overhead BT cables Drawing Title GENERAL ARRANGEMENT SHEET 1 OF 4 ▲ DEMOLITION ---- No significant hazards Drawing Status S3 WORK IN PORGRESS ▲ MAINTENANCE & OPERATION ---- No significant hazards | Size | Scale IG DEC 2021 1:500 NB A1 <sup>20</sup> It is assumed that all works be carried out by a competent Drawing No. | Rev

Appendices to Appendix 2

Phase 1

P01

006804-PCL-HGN-P1-DR-WM-0001

contractor working,to an approved method statement. Approved by: Yet be reviewed

\\itservices.local\shared\$\Project Centre\CAD\00-PROJECT\1000006804\Phase01\006804-PCL-HGN-P1-DR-WM-General\_Arrangement\006804-PCL-HGN-P1-DR-WM.dwg