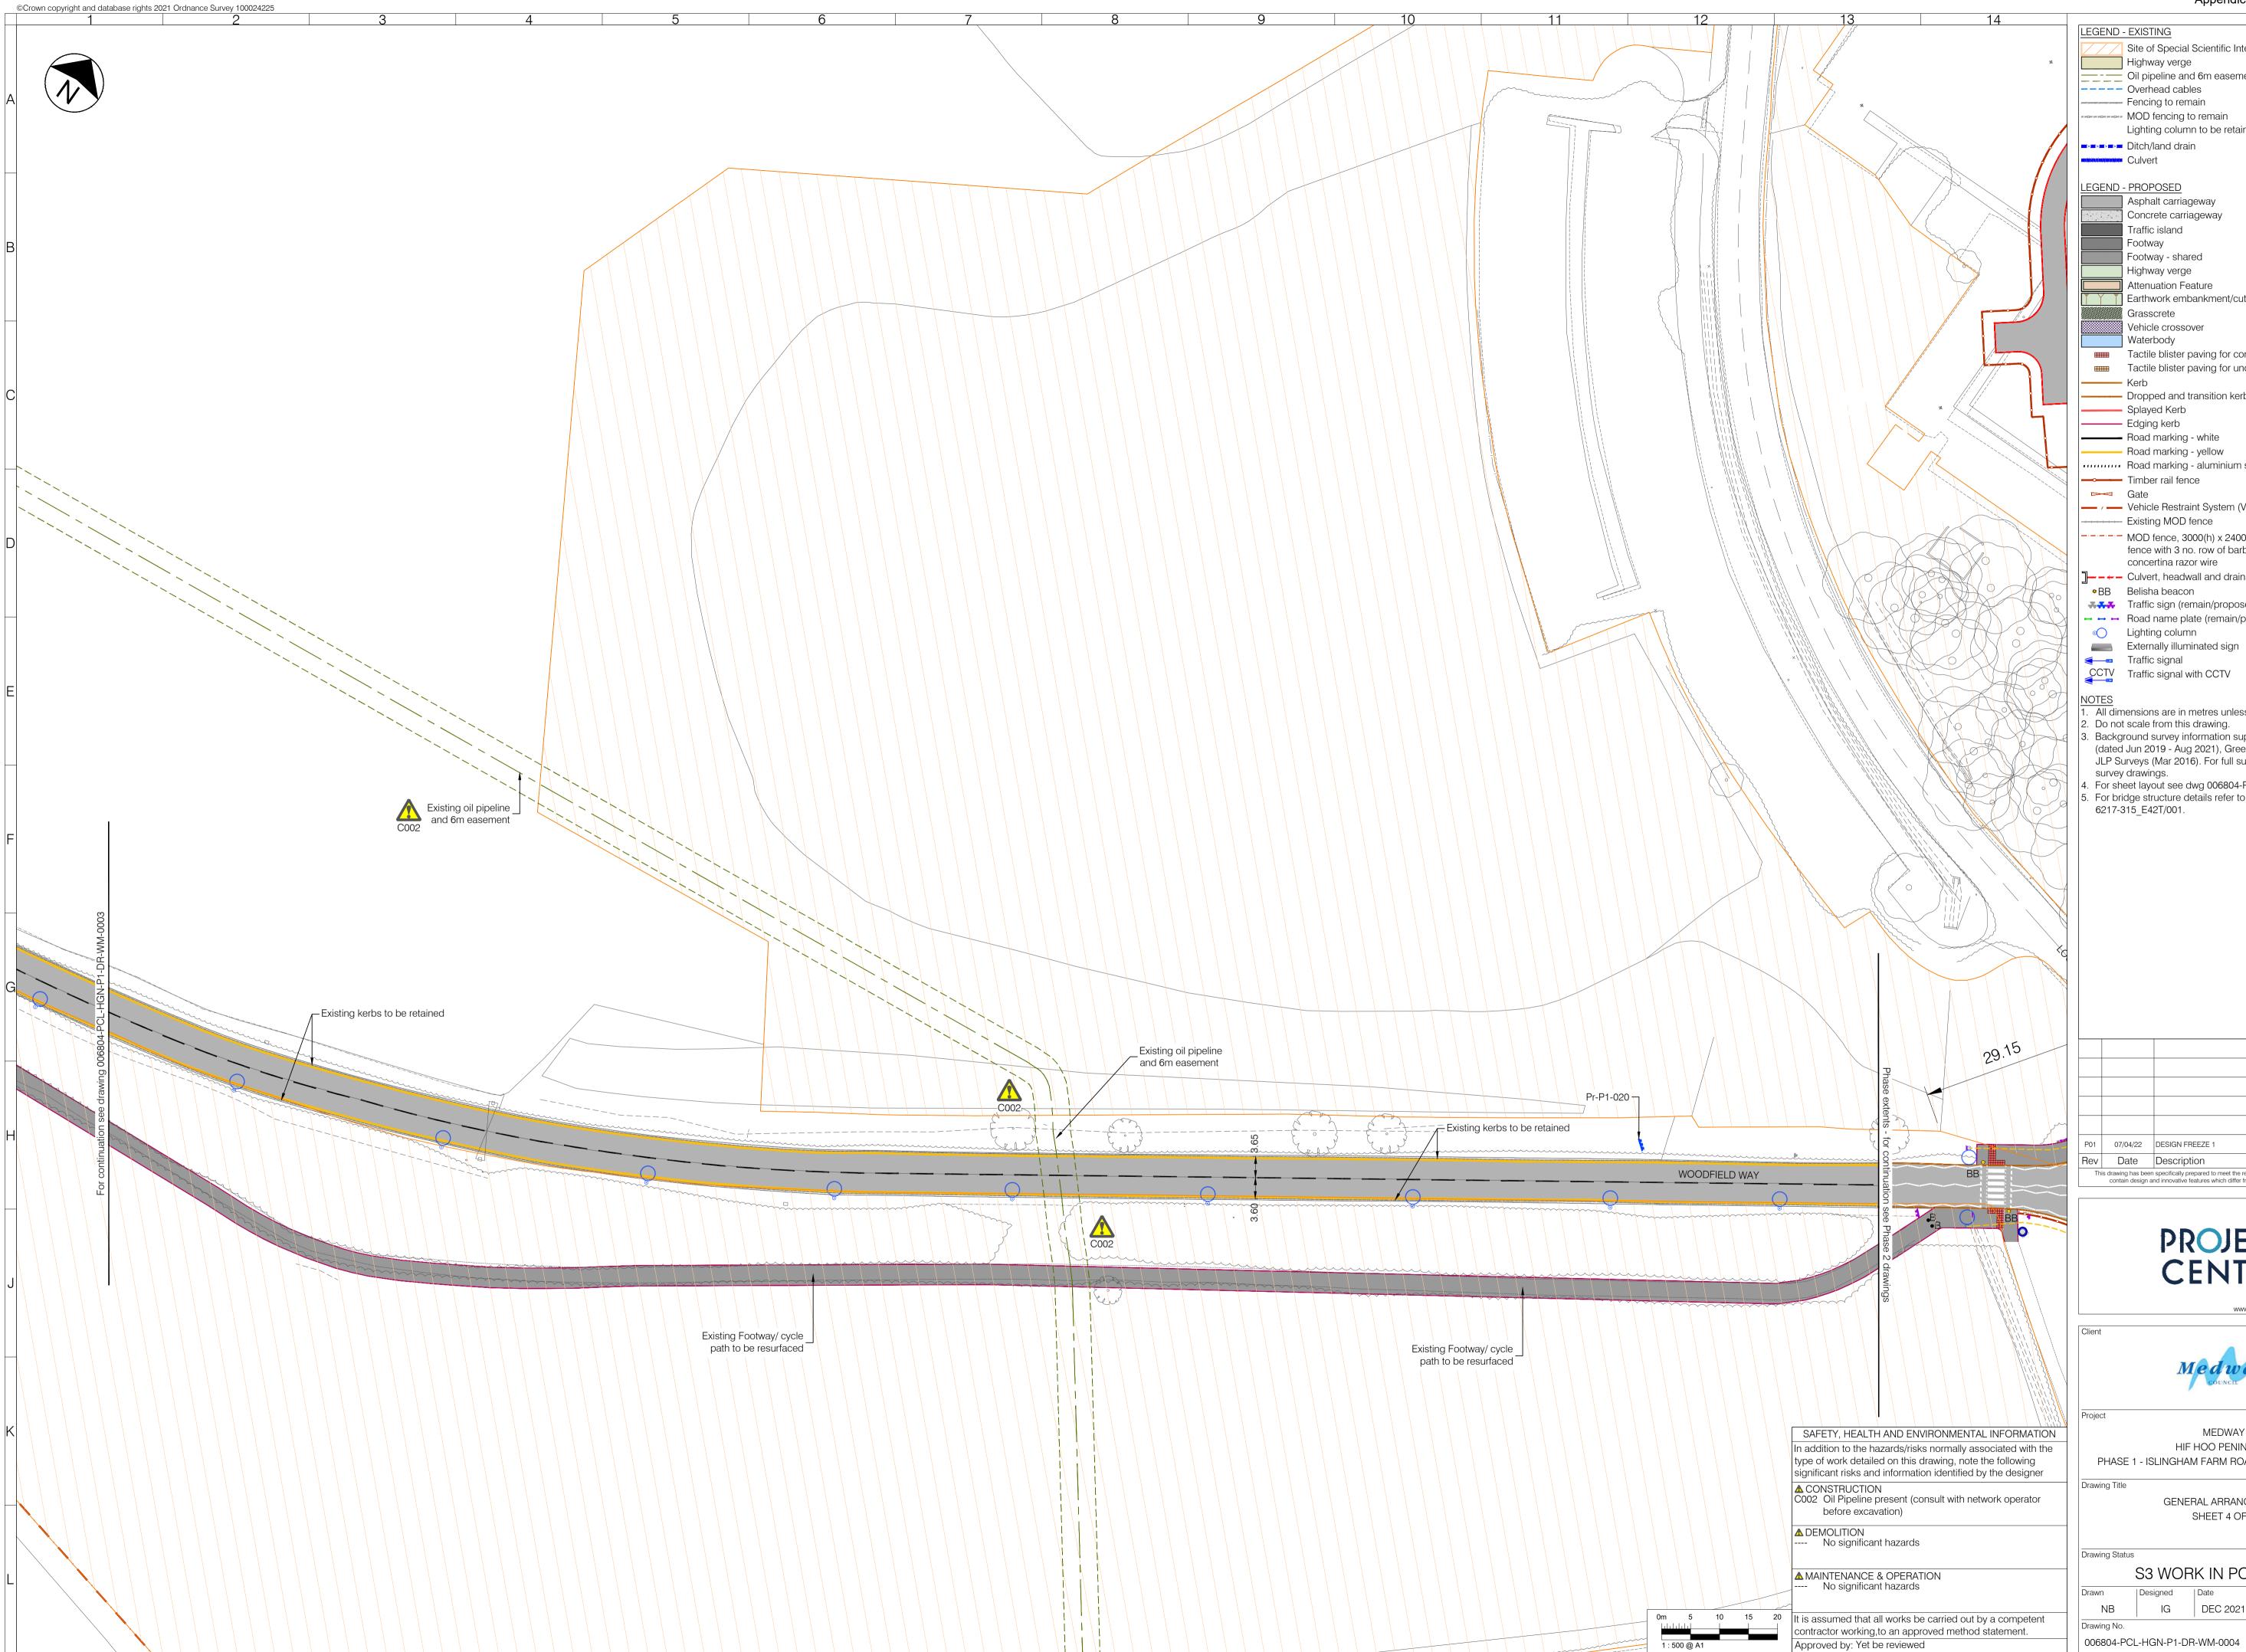

Appendices to Appendix 2

\\itservices.local\shared\$\Project Centre\CAD\00-PROJECT\1000006804\Phase01\006804-PCL-HGN-P1-DR-WM-General\_Arrangement\006804-PCL-HGN-P1-DR-WM.dwg

Appendices to Appendix 2

|                                                                                                                                                                                                          |                                                                                                          |                                                        |                            |                               | F                  | has           | se 1      |         |  |
|----------------------------------------------------------------------------------------------------------------------------------------------------------------------------------------------------------|----------------------------------------------------------------------------------------------------------|--------------------------------------------------------|----------------------------|-------------------------------|--------------------|---------------|-----------|---------|--|
| LEG                                                                                                                                                                                                      | END -                                                                                                    | EXIST                                                  |                            | Scientific Inte               | rest (SSSI)        |               |           |         |  |
|                                                                                                                                                                                                          | Site of Special Scientific Interest (SSSI)<br>Highway verge<br>Oil pipeline and 6m easement              |                                                        |                            |                               |                    |               |           |         |  |
|                                                                                                                                                                                                          |                                                                                                          | Overh                                                  | ead cable                  | es                            | i it               |               |           |         |  |
|                                                                                                                                                                                                          |                                                                                                          | MOD                                                    | ng to rem<br>fencing to    | o remain                      |                    |               |           |         |  |
|                                                                                                                                                                                                          |                                                                                                          |                                                        | ng columi<br>Iand drair    | n to be retaine<br>n          | ed                 |               |           |         |  |
| mandalaria                                                                                                                                                                                               | n dağı dağı kaşaş dağı kaşaşını                                                                          | Culve                                                  |                            |                               |                    |               |           |         |  |
| LEG                                                                                                                                                                                                      | END -                                                                                                    |                                                        | POSED                      |                               |                    |               |           |         |  |
| and and a second se                                                                                           |                                                                                                          |                                                        | alt carriag<br>rete carria |                               |                    |               |           |         |  |
|                                                                                                                                                                                                          |                                                                                                          |                                                        | island                     |                               |                    |               |           |         |  |
|                                                                                                                                                                                                          |                                                                                                          | Footw                                                  | ay - share                 | ed                            |                    |               |           |         |  |
|                                                                                                                                                                                                          | Highway verge Attenuation Feature                                                                        |                                                        |                            |                               |                    |               |           |         |  |
|                                                                                                                                                                                                          | Earthwork embankment/cutting with 1:3 gradient                                                           |                                                        |                            |                               |                    |               |           |         |  |
|                                                                                                                                                                                                          |                                                                                                          | Vehicle crossover<br>Waterbody                         |                            |                               |                    |               |           |         |  |
|                                                                                                                                                                                                          |                                                                                                          | Tactile blister paving for controlled crossing         |                            |                               |                    |               |           |         |  |
|                                                                                                                                                                                                          |                                                                                                          | Tactile blister paving for uncontrolled crossing  Kerb |                            |                               |                    |               |           |         |  |
|                                                                                                                                                                                                          | Dropped and transition kerbs     Splayed Kerb                                                            |                                                        |                            |                               |                    |               |           |         |  |
|                                                                                                                                                                                                          | Edging kerb                                                                                              |                                                        |                            |                               |                    |               |           |         |  |
|                                                                                                                                                                                                          | Road marking - white<br>Road marking - yellow                                                            |                                                        |                            |                               |                    |               |           |         |  |
| •••••                                                                                                                                                                                                    | Road marking - aluminium studs to 1055.1                                                                 |                                                        |                            |                               |                    |               |           |         |  |
|                                                                                                                                                                                                          | Gate                                                                                                     |                                                        |                            |                               |                    |               |           |         |  |
|                                                                                                                                                                                                          | Vehicle Restraint System (VRS)     Existing MOD fence                                                    |                                                        |                            |                               |                    |               |           |         |  |
|                                                                                                                                                                                                          | MOD fence, 3000(h) x 2400mm(w) weldmesh panel<br>fence with 3 no. row of barbed wire & 750mm Ø           |                                                        |                            |                               |                    |               |           |         |  |
| concertina razor wire                                                                                                                                                                                    |                                                                                                          |                                                        |                            |                               |                    |               |           |         |  |
| •                                                                                                                                                                                                        | <ul> <li><b>□</b> - ← - Culvert, headwall and drainage connection</li> <li>•BB Belisha beacon</li> </ul> |                                                        |                            |                               |                    |               |           |         |  |
|                                                                                                                                                                                                          | Traffic sign (remain/proposed/relocated)                                                                 |                                                        |                            |                               |                    |               |           |         |  |
| <b>∞</b>                                                                                                                                                                                                 | C Lighting column                                                                                        |                                                        |                            |                               |                    |               |           |         |  |
|                                                                                                                                                                                                          | Externally illuminated sign Traffic signal                                                               |                                                        |                            |                               |                    |               |           |         |  |
| CCTV Traffic signal with CCTV                                                                                                                                                                            |                                                                                                          |                                                        |                            |                               |                    |               |           |         |  |
| NOTES<br>1. All dimensions are in metres unless otherwise specified.                                                                                                                                     |                                                                                                          |                                                        |                            |                               |                    |               |           |         |  |
|                                                                                                                                                                                                          |                                                                                                          |                                                        | from this<br>survey inf    | -                             | plied by SE        | )S su         | irveys    |         |  |
| <ol> <li>Background survey information supplied by SDS surveys<br/>(dated Jun 2019 - Aug 2021), Greenhatch Group (Jul 2020),<br/>JLP Surveys (Mar 2016). For full survey details see original</li> </ol> |                                                                                                          |                                                        |                            |                               |                    |               |           |         |  |
| <ul> <li>JLP Surveys (Mar 2016). For full survey details see original<br/>survey drawings.</li> <li>4. For sheet layout see dwg 006804-PCL-HGN-ZZ-DR-WM-0002</li> </ul>                                  |                                                                                                          |                                                        |                            |                               |                    |               |           |         |  |
| <ol> <li>For bridge structure details refer to drawing no.<br/>6217-315 E42T/001.</li> </ol>                                                                                                             |                                                                                                          |                                                        |                            |                               |                    |               |           |         |  |
|                                                                                                                                                                                                          |                                                                                                          |                                                        |                            |                               |                    |               |           |         |  |
|                                                                                                                                                                                                          |                                                                                                          |                                                        |                            |                               |                    |               |           |         |  |
|                                                                                                                                                                                                          |                                                                                                          |                                                        |                            |                               |                    |               |           |         |  |
|                                                                                                                                                                                                          |                                                                                                          |                                                        |                            |                               |                    |               |           |         |  |
|                                                                                                                                                                                                          |                                                                                                          |                                                        |                            |                               |                    |               |           |         |  |
|                                                                                                                                                                                                          |                                                                                                          |                                                        |                            |                               |                    |               |           |         |  |
|                                                                                                                                                                                                          |                                                                                                          |                                                        |                            |                               |                    |               |           |         |  |
|                                                                                                                                                                                                          |                                                                                                          |                                                        |                            |                               |                    |               |           |         |  |
|                                                                                                                                                                                                          |                                                                                                          |                                                        |                            |                               |                    |               |           |         |  |
|                                                                                                                                                                                                          |                                                                                                          |                                                        |                            |                               |                    |               |           |         |  |
|                                                                                                                                                                                                          |                                                                                                          |                                                        |                            |                               |                    |               |           |         |  |
|                                                                                                                                                                                                          |                                                                                                          |                                                        |                            |                               |                    |               |           |         |  |
|                                                                                                                                                                                                          |                                                                                                          |                                                        |                            |                               |                    |               |           |         |  |
| P01                                                                                                                                                                                                      | 07/                                                                                                      | 04/22                                                  | DESIGN FR                  | EEZE 1                        |                    | NB            | IG        | AZ      |  |
| Rev                                                                                                                                                                                                      |                                                                                                          | ate                                                    |                            | ion<br>epared to meet the rec | wirements of the n | Drn<br>amed c |           | App     |  |
|                                                                                                                                                                                                          |                                                                                                          |                                                        |                            | eatures which differ fro      |                    |               |           |         |  |
|                                                                                                                                                                                                          |                                                                                                          |                                                        |                            |                               |                    |               |           |         |  |
|                                                                                                                                                                                                          |                                                                                                          |                                                        | DD                         | OJE                           | СТ                 |               |           |         |  |
|                                                                                                                                                                                                          |                                                                                                          |                                                        |                            |                               |                    |               |           |         |  |
|                                                                                                                                                                                                          |                                                                                                          |                                                        |                            | ENT                           | KE                 |               |           |         |  |
|                                                                                                                                                                                                          |                                                                                                          |                                                        |                            | WWW                           | marstonholding     | gs.co.u       | ık/projec | tcentre |  |
| Client                                                                                                                                                                                                   | :                                                                                                        |                                                        |                            |                               |                    |               |           |         |  |
|                                                                                                                                                                                                          |                                                                                                          |                                                        |                            |                               | 4                  |               |           |         |  |
| Medway                                                                                                                                                                                                   |                                                                                                          |                                                        |                            |                               |                    |               |           |         |  |
|                                                                                                                                                                                                          |                                                                                                          |                                                        | /                          | WOWLE.                        |                    |               |           |         |  |
| Proje                                                                                                                                                                                                    | ct                                                                                                       |                                                        |                            |                               |                    |               |           |         |  |
|                                                                                                                                                                                                          |                                                                                                          |                                                        | HIF                        | MEDWAY                        | SULA               |               |           |         |  |
| F                                                                                                                                                                                                        | PHAS                                                                                                     | E 1 - IS                                               |                            | M FARM ROA                    |                    | DFIEL         | _D WA     | Y       |  |
| Drawing Title                                                                                                                                                                                            |                                                                                                          |                                                        |                            |                               |                    |               |           |         |  |
|                                                                                                                                                                                                          |                                                                                                          |                                                        |                            | RAL ARRANG<br>SHEET 4 OF      |                    |               |           |         |  |
|                                                                                                                                                                                                          |                                                                                                          |                                                        |                            |                               |                    |               |           |         |  |
| Drawi                                                                                                                                                                                                    | ing Sta                                                                                                  |                                                        |                            |                               |                    |               |           |         |  |
|                                                                                                                                                                                                          |                                                                                                          | S3                                                     | WOR                        | K IN PO                       | RGRES              | 25            |           |         |  |
| Draw                                                                                                                                                                                                     | -                                                                                                        | 1.0                                                    |                            |                               |                    |               | ·         |         |  |
|                                                                                                                                                                                                          | n<br>NB                                                                                                  | Des                                                    | igned<br>IG                | Date<br>DEC 2021              | Scale<br>1:500     |               | ize<br>A1 |         |  |
|                                                                                                                                                                                                          |                                                                                                          |                                                        | signed                     | Date                          | Scale              | S             |           |         |  |