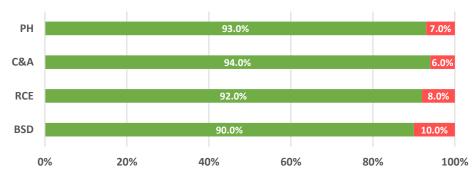

Yes No

Yes No

Q5a - Over the past year would you agree that the communication with your team has been: Regular

Q5c - Over the past year would you agree that the communication with your team has been: Clear