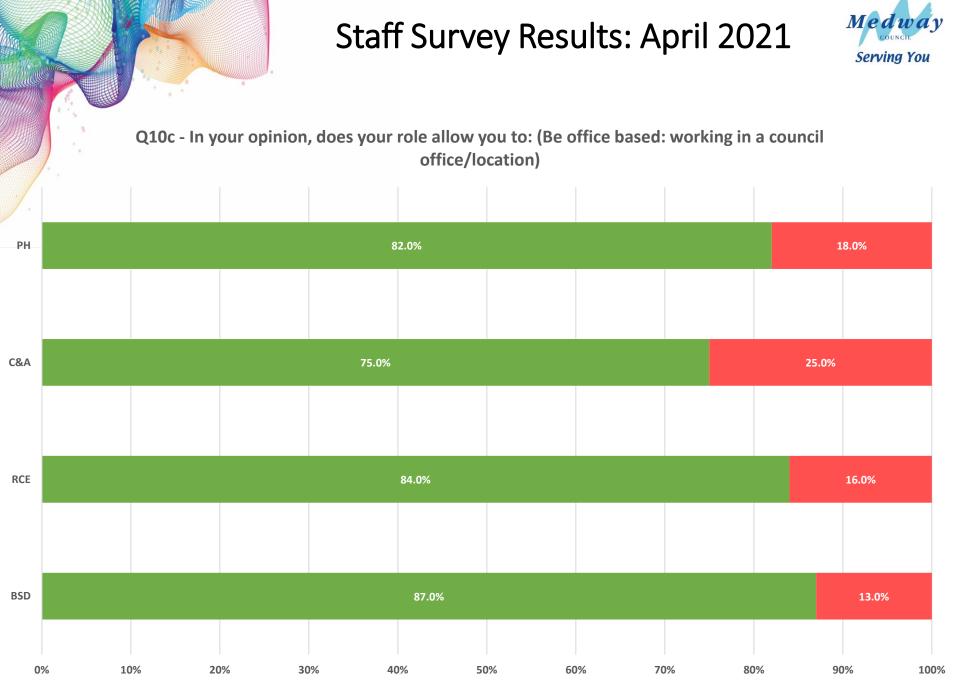

Q11 - For the past year we've been working during a crisis. As we start to plan for the future, what would your preferred working arragements be?

Remote: working from home all the time

Take a hybrid approach: working some time at home and some in a council location