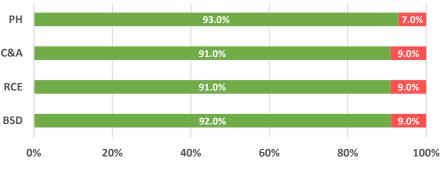

Q4c - Over the past year would you agree that the communication with your manager has been: Clear

Q4b - Over the past year would you agree that the communication with your manager has been: Effective

Q4d - Over the past year would you agree that the communication with your manager has been: Informative