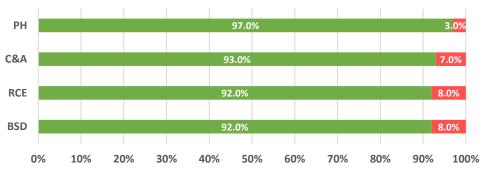

Yes No

Yes No

Q5a - Over the past year would you agree that the communication with your team has been: Regular

Q5c - Over the past year would you agree that the communication with your team has been: Clear

Q5b - Over the past year would you agree that the communication with your team has been: Effective

Q5d - Over the past year would you agree that the communication with your team has been: Informative

Yes No