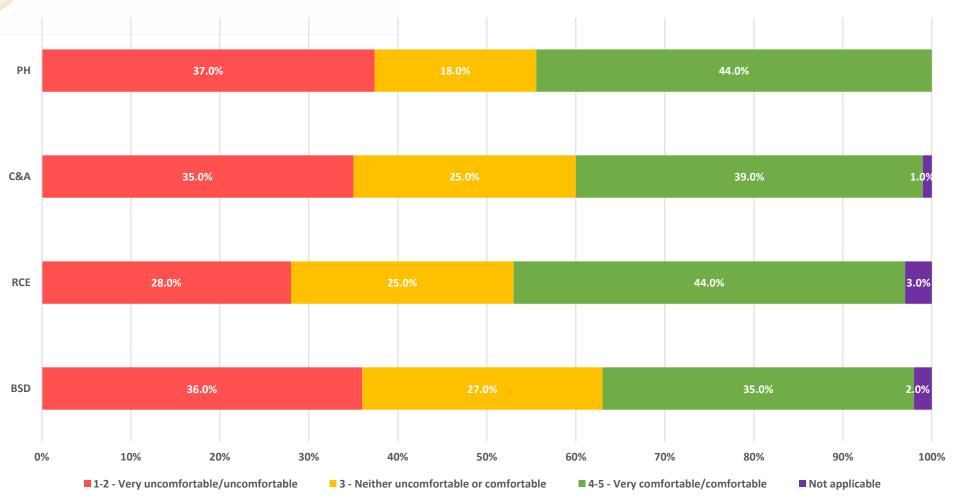

Return to how it was: the majority of people working from a council office/location

Q15 - Please rate on a scale of 1-5 (with 1 being very uncomfortable and 5 being very comfortable), how comfortable are you to return to work at a council office/location?