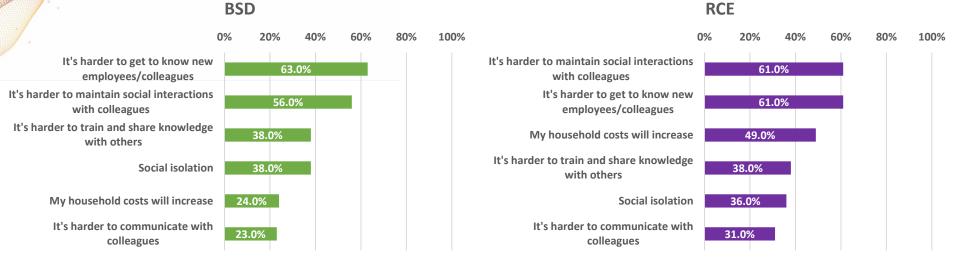

## Q20 – Which, if any, of the following do you think are disadvantages of more flexible working?

C&A