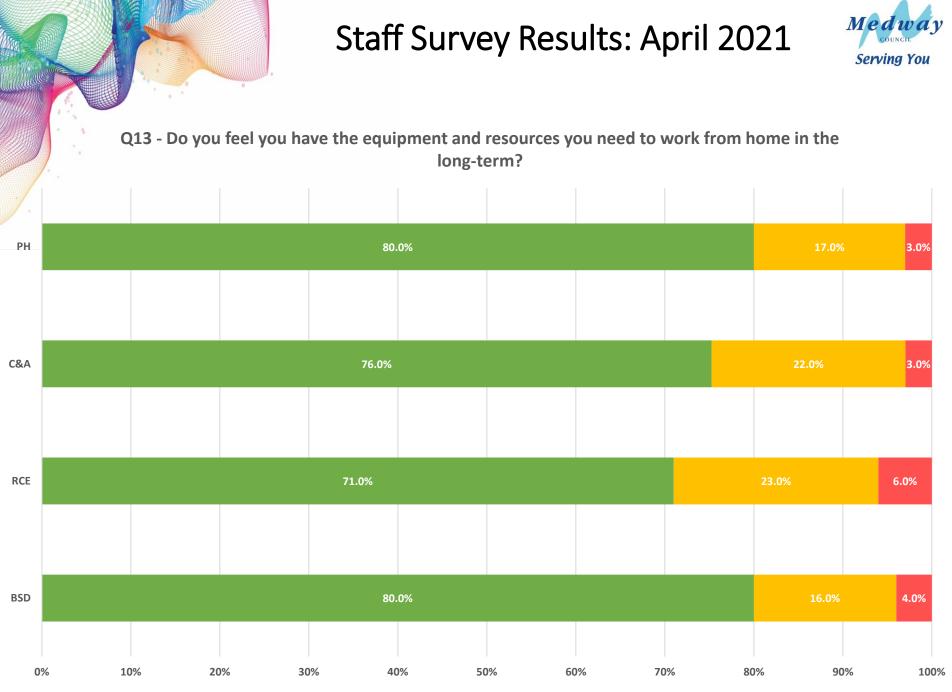

Yes No

Yes No



Q5a - Over the past year would you agree that the communication with your team has been: Regular



Q5c - Over the past year would you agree that the communication with your team has been: Clear



Q5b - Over the past year would you agree that the communication with your team has been: Effective



Q5d - Over the past year would you agree that the communication with your team has been: Informative



Yes No











Q11 - For the past year we've been working during a crisis. As we start to plan for the future, what would your preferred working arragements be?



Remote: working from home all the time

Take a hybrid approach: working some time at home and some in a council location

Return to how it was: the majority of people working from a council office/location







Q15 - Please rate on a scale of 1-5 (with 1 being very uncomfortable and 5 being very comfortable), how comfortable are you to return to work at a council office/location?



PH



## Q20 – Which, if any, of the following do you think are disadvantages of more flexible working?



C&A