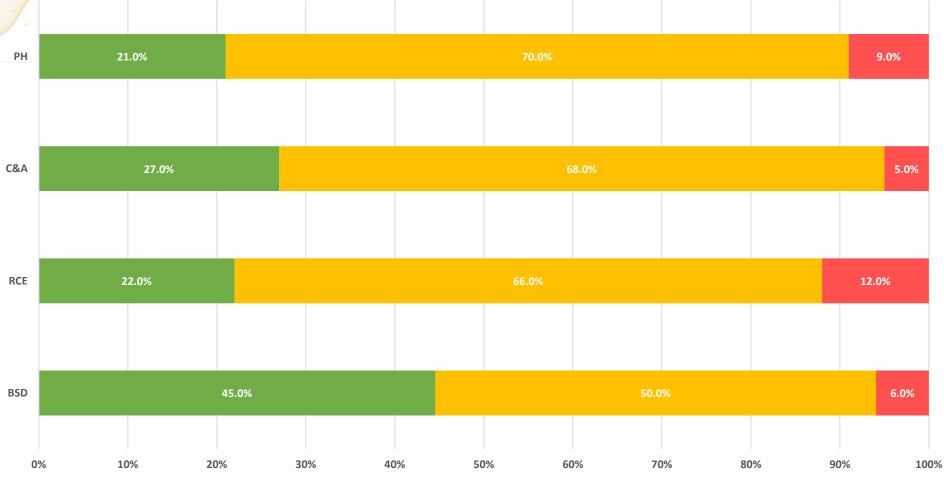

Return to how it was: the majority of people working from a council office/location

Q15 - Please rate on a scale of 1-5 (with 1 being very uncomfortable and 5 being very comfortable), how comfortable are you to return to work at a council office/location?