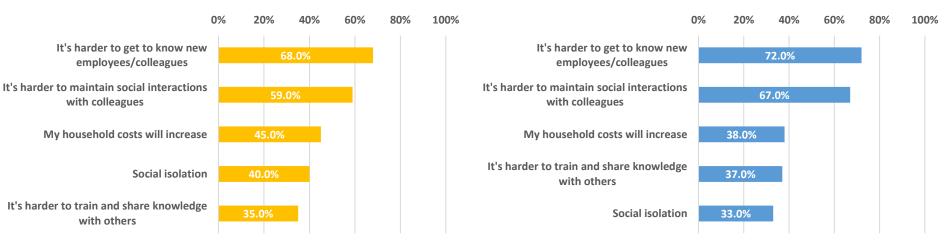

## Q20 – Which, if any, of the following do you think are disadvantages of more flexible working?

C&A