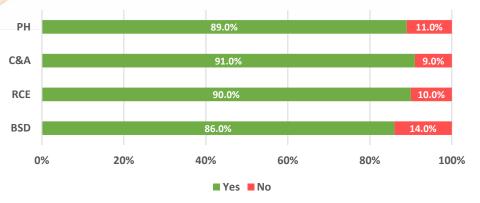

Q4c - Over the past year would you agree that the communication with your manager has been: Clear

Q4b - Over the past year would you agree that the communication with your manager has been: Effective

Q4d - Over the past year would you agree that the communication with your manager has been: Informative