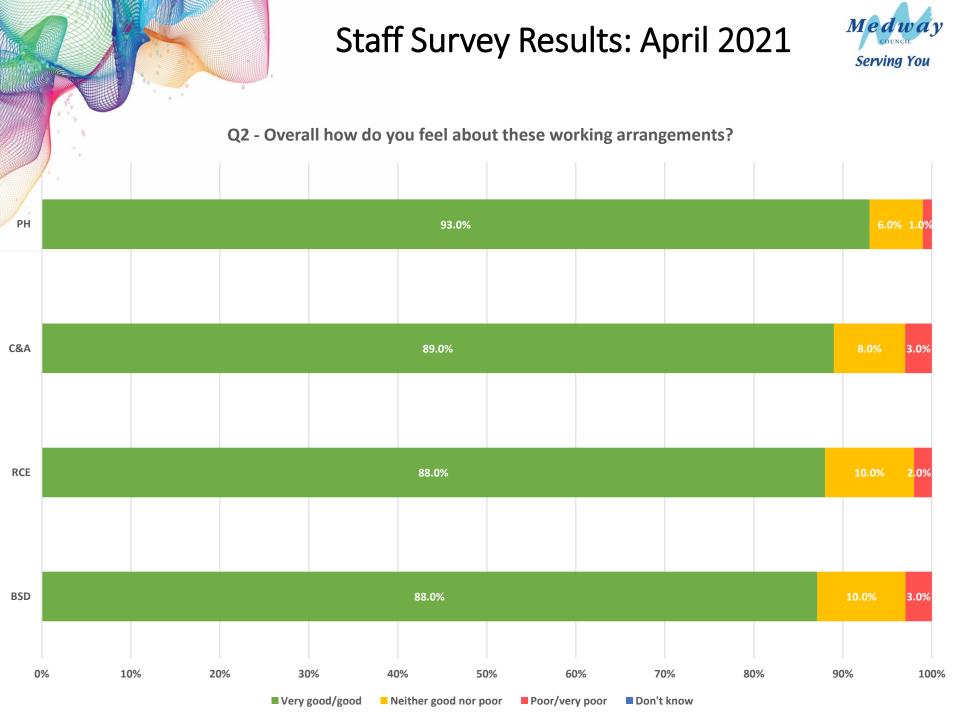

# Staff Readiness for flexible working

## Staff Survey Results: April 2021

Appendix 1