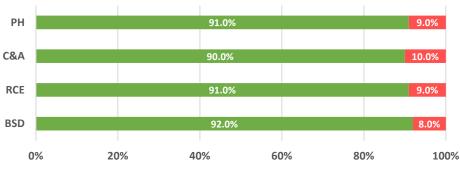

Q4c - Over the past year would you agree that the communication with your manager has been: Clear

Q4b - Over the past year would you agree that the communication with your manager has been: Effective

Q4d - Over the past year would you agree that the communication with your manager has been: Informative