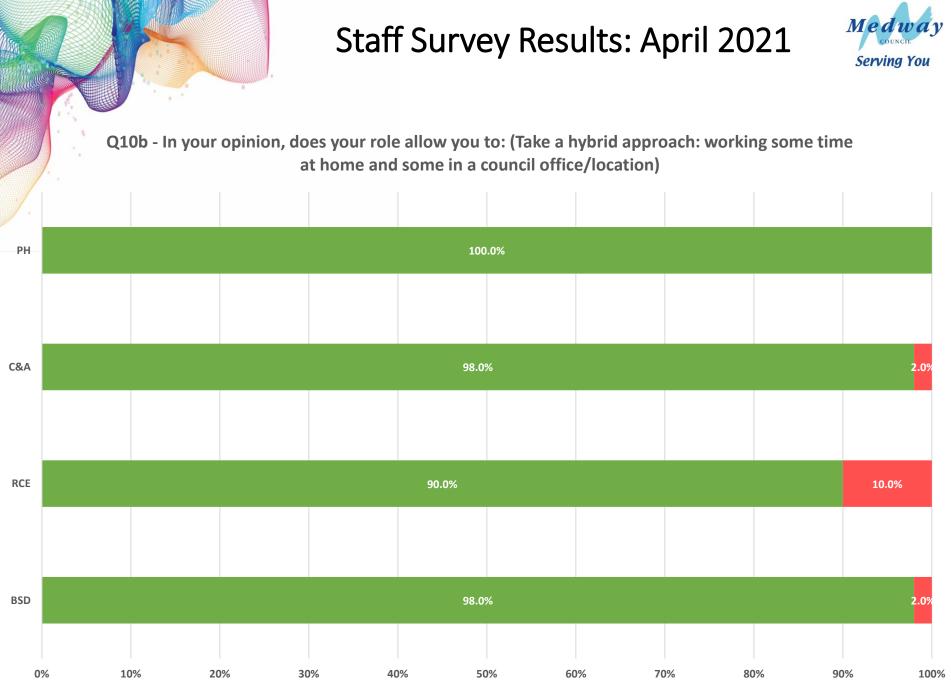

Q11 - For the past year we've been working during a crisis. As we start to plan for the future, what would your preferred working arragements be?

Remote: working from home all the time

Take a hybrid approach: working some time at home and some in a council location