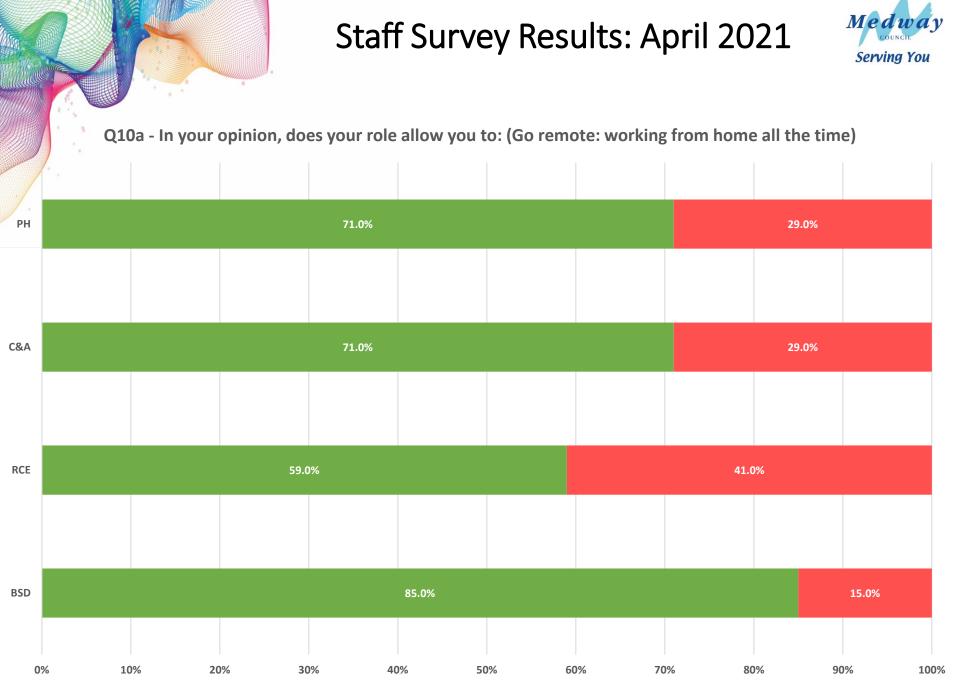

Q11 - For the past year we've been working during a crisis. As we start to plan for the future, what would your preferred working arragements be?

Remote: working from home all the time

Take a hybrid approach: working some time at home and some in a council location

Return to how it was: the majority of people working from a council office/location

Q15 - Please rate on a scale of 1-5 (with 1 being very uncomfortable and 5 being very comfortable), how comfortable are you to return to work at a council office/location?