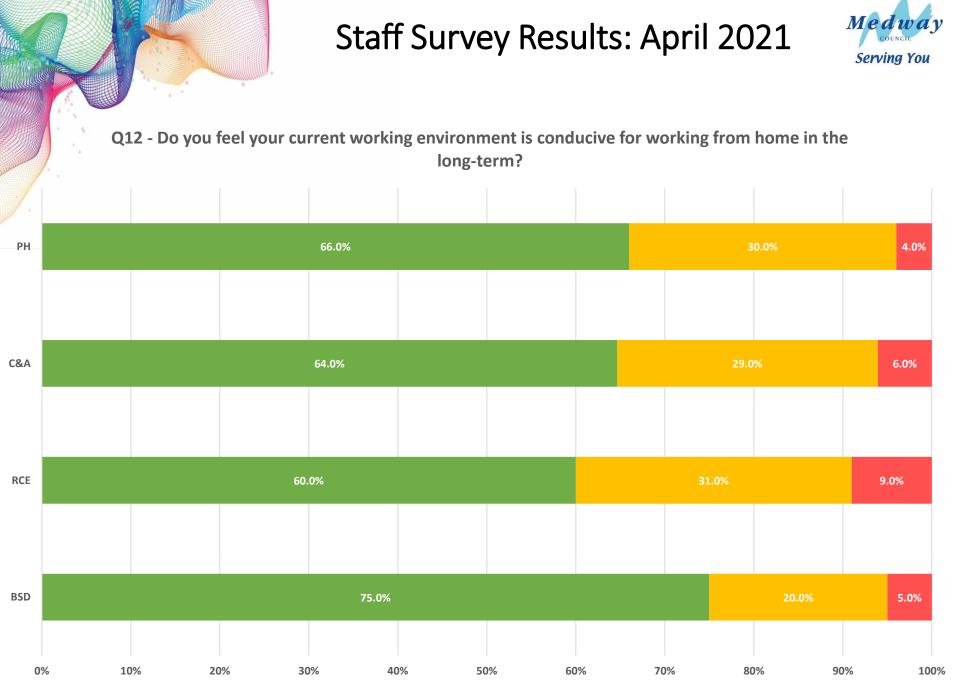

Yes No

Yes No



Q5a - Over the past year would you agree that the communication with your team has been: Regular



Q5c - Over the past year would you agree that the communication with your team has been: Clear



Q5b - Over the past year would you agree that the communication with your team has been: Effective



Q5d - Over the past year would you agree that the communication with your team has been: Informative



Yes No











Q11 - For the past year we've been working during a crisis. As we start to plan for the future, what would your preferred working arragements be?



Remote: working from home all the time

Take a hybrid approach: working some time at home and some in a council location

Return to how it was: the majority of people working from a council office/location







Q15 - Please rate on a scale of 1-5 (with 1 being very uncomfortable and 5 being very comfortable), how comfortable are you to return to work at a council office/location?



PH



## Q20 – Which, if any, of the following do you think are disadvantages of more flexible working?



C&A