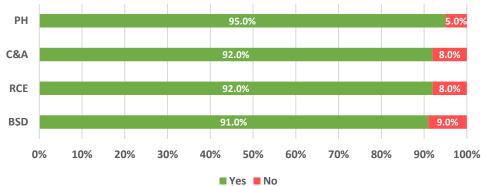

Yes No

Yes No

Q5a - Over the past year would you agree that the communication with your team has been: Regular

Q5c - Over the past year would you agree that the communication with your team has been: Clear

Q5b - Over the past year would you agree that the communication with your team has been: Effective

Q5d - Over the past year would you agree that the communication with your team has been: Informative

Yes No