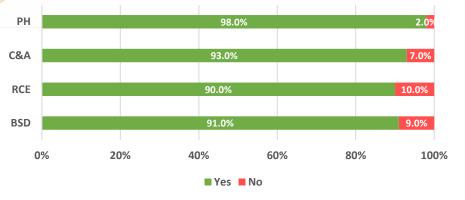

Yes No

Yes No

Q5a - Over the past year would you agree that the communication with your team has been: Regular

Q5c - Over the past year would you agree that the communication with your team has been: Clear