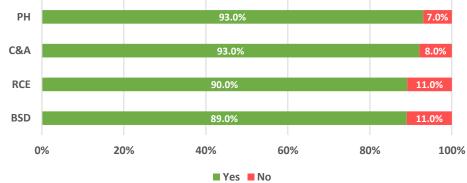

Q5b - Over the past year would you agree that the communication with your team has been: Effective

Q5d - Over the past year would you agree that the communication with your team has been: Informative

Yes No