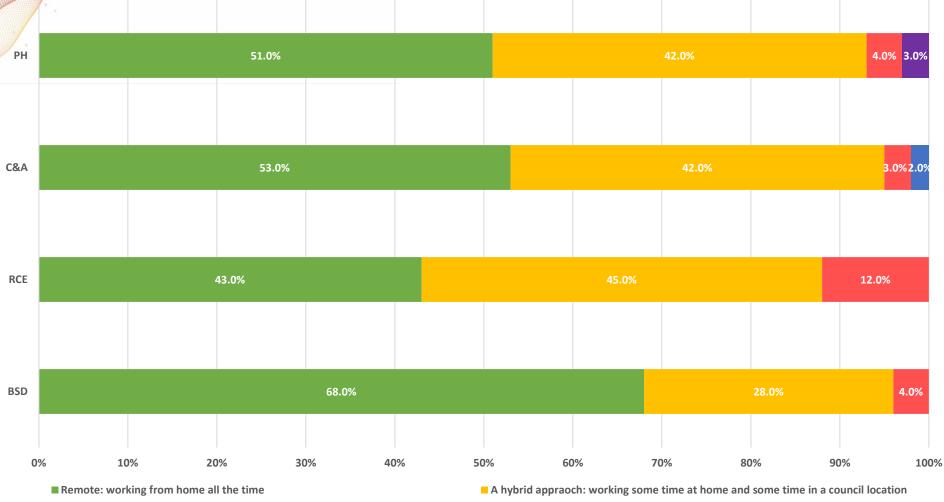

Q11 - For the past year we've been working during a crisis. As we start to plan for the future, what would your preferred working arragements be?

Remote: working from home all the time

Take a hybrid approach: working some time at home and some in a council location

Return to how it was: the majority of people working from a council office/location

Q15 - Please rate on a scale of 1-5 (with 1 being very uncomfortable and 5 being very comfortable), how comfortable are you to return to work at a council office/location?