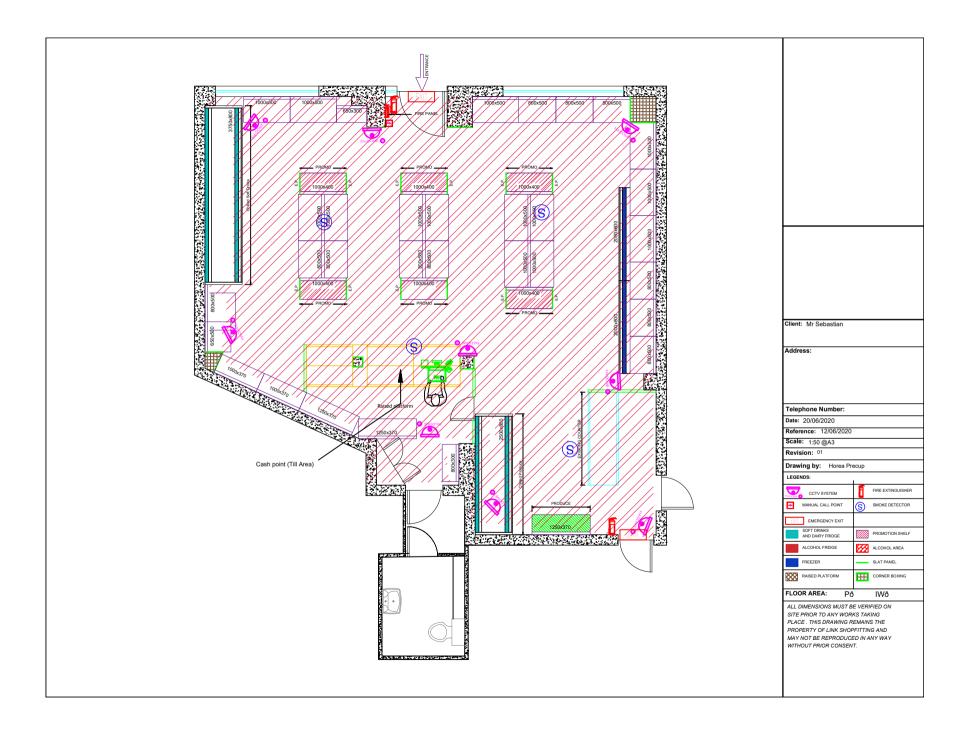

## Part 1 – Premises details

| Postal addre<br>Royal Supe<br>56 Balmora<br>Gillingham,<br>Kent. | l Road,          | survey map reference or des | scription |
|------------------------------------------------------------------|------------------|-----------------------------|-----------|
| Post town                                                        | Gillingham, Kent | Postcode                    | ME7 4PG   |

# Part 3 Operating Schedule

| When do you want the premises licence to start?                                                                                                                                                   | DD MM YYYY   |
|---------------------------------------------------------------------------------------------------------------------------------------------------------------------------------------------------|--------------|
| If you wish the licence to be valid only for a limited period, when do you want it to end?                                                                                                        | DD MM YYYY   |
| Please give a general description of the premises (please read guid<br>Sale of spices and groceries, frozen foods.<br>Fresh fruits and vegetables,Fresh fish counter<br>Tobacco and confectionary | ance note 1) |