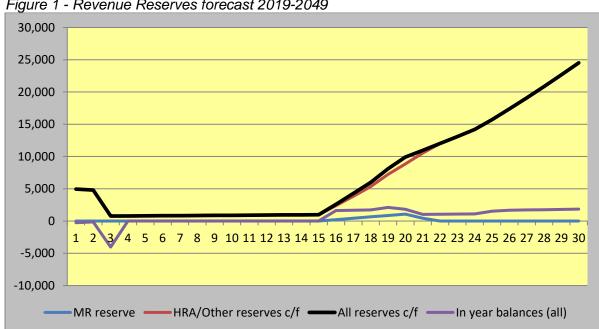

## **Summary Outputs**

The charts below summarise the forecast:

- Revenue reserves forecast over 30 years
- Capital programme forecast over 30 years
- HRA Debt forecast over 30 years.

Figure 1 - Revenue Reserves forecast 2019-2049

The main outputs from the revenue forecast are as follows.

- 1. There is a call on revenue reserves in the very early years this is to assist the financing of the stock investment in existing stock and backlog of £8million.
- 2. The HRA does not go below the pre-set minimum balance of £0.750million (inflated on an annual basis) in any year of the plan. The overall trajectory of revenue reserves is however upwards towards the end of the 30-year term.
- 3. Revenue reserves are part-called on to repay loans through the MRP mechanism, but this could be revisited to increase the level of debt repaid thus reducing revenue balances but also the level of debt at the end of the plan.
- 4. The Major Repairs Reserve is fully utilised in the early years of the plan to assist in the funding of the Codeman in-year works and backlog repairs; thereafter the trajectory (blue line) is upwards suggesting that long-term investment costs are able to be covered more than fully until later in the plan. Balances are forecast to return to zero at the end of the

- 30-year term suggesting an overall long-term match between reserves and capital maintenance; this is an area the Council could reconsider in the light of any update of its stock survey data on Codeman.
- 5. The overall level of reserves (black line) is positive at the end of term highlighting that the plan generates sufficient revenue to meet all its obligations (but could not fully repay the full value of the HRA debt outstanding if the Council so wished).