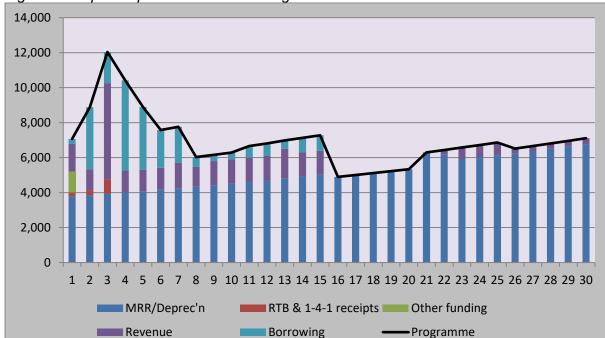

Figure 2 - Capital expenditure and financing forecast 2019-2049

The capital forecast is fully financed as follows.

- 1. The total programme over 30 years is £200.0million (at outturn prices which is £150.9million at today's prices), excluding the £8.217million budgeted for development phases 3 & 4 and the 2019.20 acquisition programme of £0.3million.
- 2. Between years 1 and 15 borrowing is required to cover the backlog of investment in the stock identified in section 12 above and development phases 3 &4.