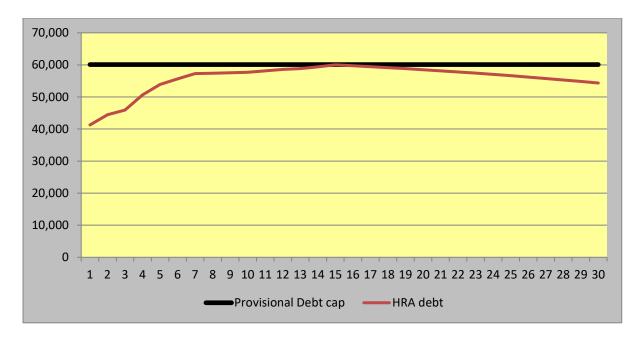

The peak debt of the plan is £60.0million, which equates to £19,960 per unit, with the national average currently being £18,254.

In summary, the debt forecast highlights the following.

- 1. Following a short to medium period in which borrowing is drawn to assist in financing the stock investment programme, loan repayments are scheduled based on the annuity calculations.
- 2. The graph highlights a provisional debt cap of £60 million for demonstration purposes only. The proposition within this analysis is that, whilst there is theoretically now no limit to borrowing within the HRA, the existing asset and operating base generates a net income stream that does offer a logical limit on sustainable borrowing levels. This has not been modelled but can be a future consideration.
- 3. There are alternative approaches to the repayment of loan balances based on the treasury management position for the Council. An alternative plan, such as increasing the annuity payments would affect the level of reserves, debt and funding/investment profile within the plan.
- 4. However, the plan provides for the repayment of c£10.4million of loans, set against borrowing of £23.4million during the term which is in addition to the generation of c£25million of revenue reserves.
- 5. Taken together, this presents a positive position in that 45% of debt balances can potentially be covered (or repaid) over the duration of the plan.