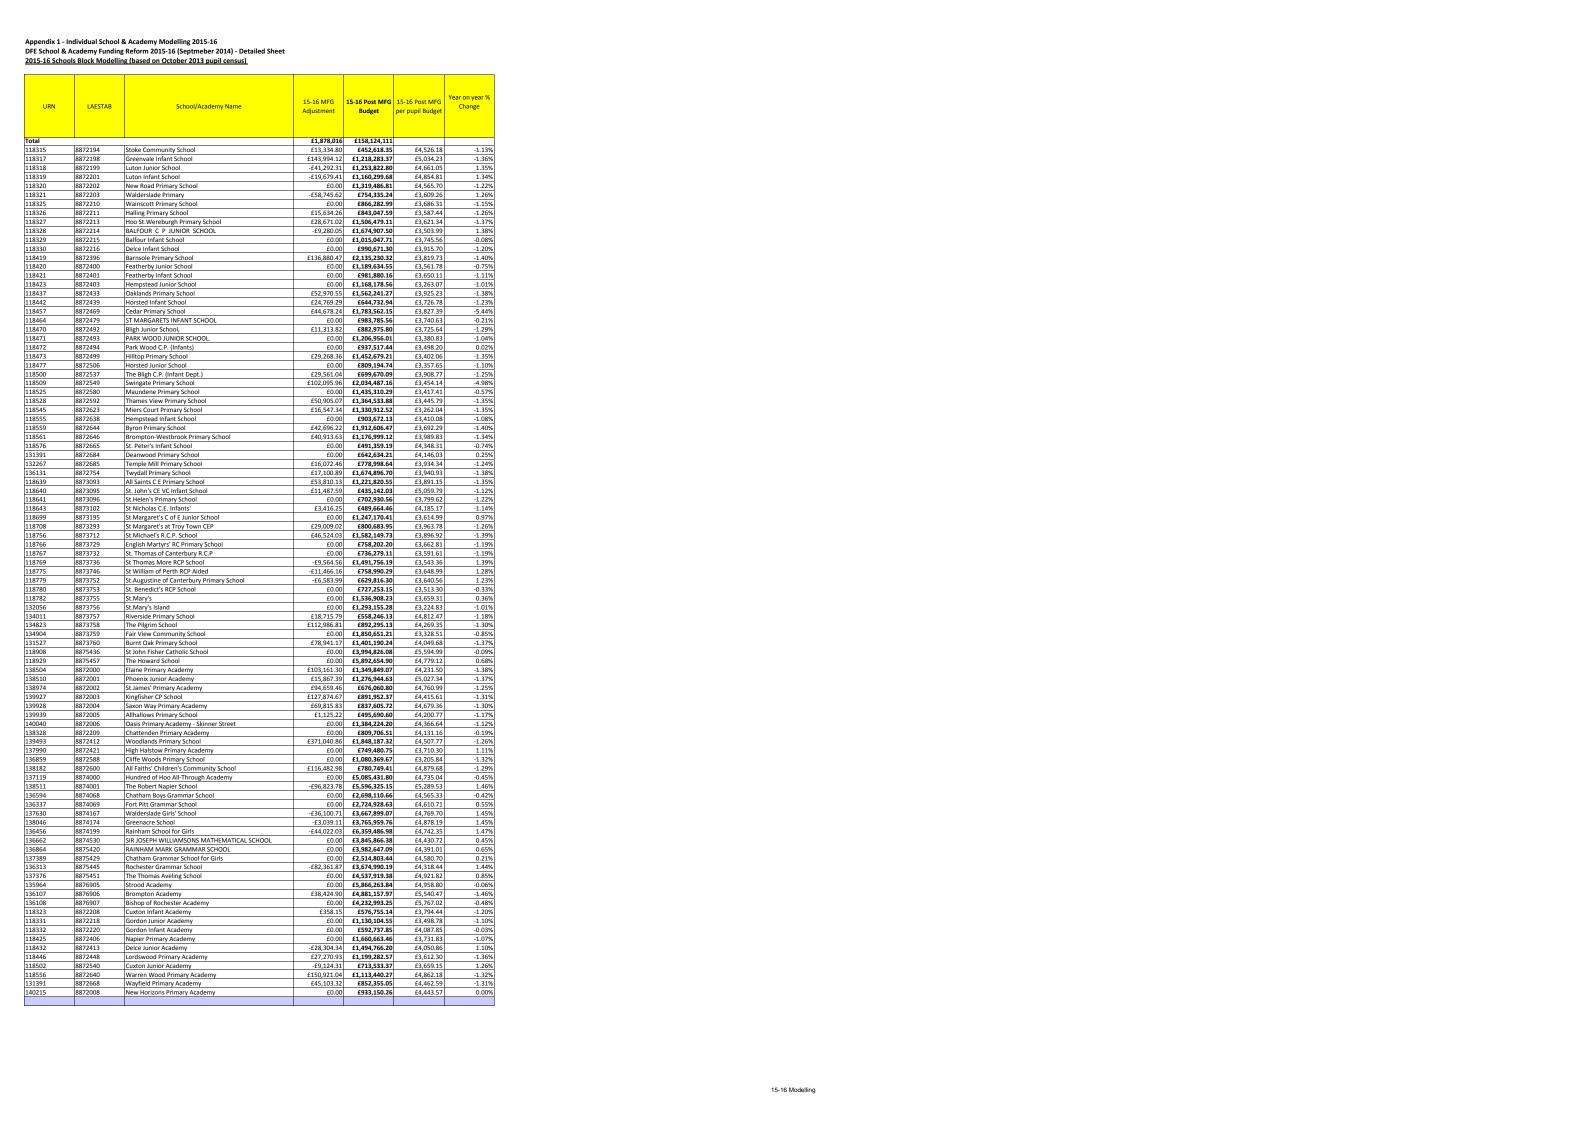

### 4. Allocation of the 2015-16 Funding Formula

4.1 The 2015-16 *provisional* funding formula has been allocated as per the table below. This has been based on estimated pupil numbers of 22,344 primary aged pupils and 15,038 secondary aged pupils.

Nursery pupils and sixth form pupils are excluded as funding for these pupils is not through the funding formula.

| <u>Factor</u>                        | Provisional<br>Allocation | Percentage |
|--------------------------------------|---------------------------|------------|
| Basic Entitlement – Primary          | £61.5m                    | 39.6%      |
| Basic Entitlement – Secondary        | £61.1m                    | 39.4%      |
| Deprivation                          | £8.2m                     | 5.2%       |
| Looked After Children                | £185k                     | 0.1%       |
| Prior Attainment                     | £11.9m                    | 7.7%       |
| English as an Additional<br>Language | £488k                     | 0.3%       |
| Mobility                             | £284k                     | 0.2%       |
| Lump Sum                             | £9.7m                     | 6.2%       |
| Split Sites                          | £112k                     | 0.07%      |
| Rates                                | £1.7m                     | 1.09%      |
| Sparsity                             | £5k                       | 0.00%      |
| Listed Building & Monument           | £27k                      | 0.02%      |
| Total:                               | £155m                     | 100%       |
| Minimum Funding Guarantee / Capping  | £2.8m                     | -          |
| Growth Fund                          | £371k                     | -          |
| Total:                               | £158.1m                   | -          |

Rounding differences will occur in the above table

4.2 The *final* allocation will be based on actual pupil numbers from the Autumn census in October 2014. This data will be released by the DFE in December 2014. When the final allocation is known, the values in the table above may be increased or decreased in order to balance to the final total allocation provided by the DFE to Medway. This is the same procedure as last year.

#### **Appendices**

Appendix 1: Individual School and Academy Modelling 2015-16

Appendix 2: Sparsity factor Modelling for 2015-16

Appendix 3: Amalgamated Schools and Academies Lump Sum Modelling 2015-16