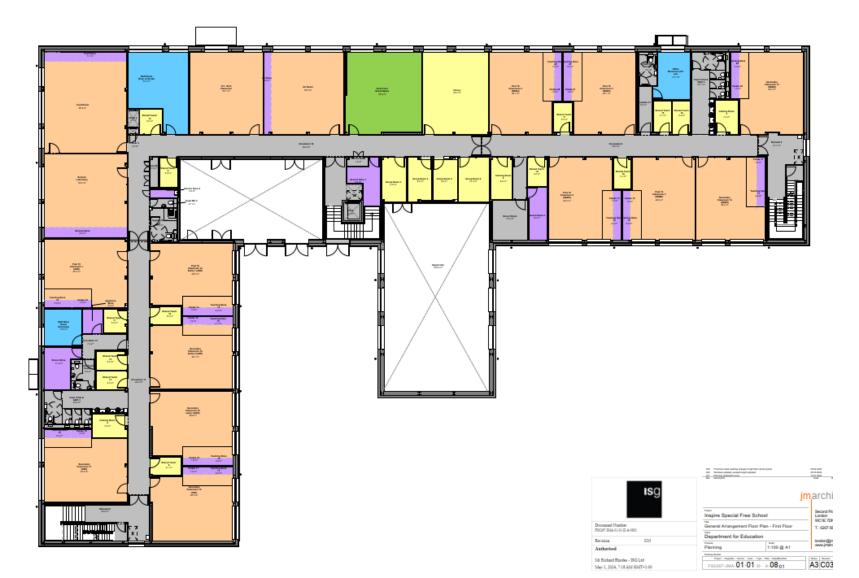

other formats from **01634 333333** 

This page is intentionally left blank

## **Planning Committee**

<sup>11th</sup> July 2024

### MC/24/0221

Land to East of Woodlands Cemetery

Cornwallis Avenue

Gillingham ME7 2DL



### **Application Site**



o

### Ariel View of Site outlined in red



### Front of site



## Site on left of slide – looking towards roundabout



# Site on right - View looking up Cornwallis Avenue



### Site on left - Looking down Yokosuka Way



### View of site – Looking towards Beechings Way Industrial Estate



### View of Site – Looking towards the River





**ω** 

# View Across the site towards Cornwallis Avenue



### View towards Cemetery from inside site



### Proposed Layout



### **Proposed Ground Floor Plan**



### **Proposed First Floor Plan**



### **Proposed Roof Plan**



### **Proposed North Elevation**



North Elevation

1:200

# Proposed South Elevation – Facing Cornwallis Avenue



South Elevation

### Proposed East Elevation – Facing Yokosuka Way



East Elevation

# Proposed West Elevation – Facing the Cemetery



West Elevation

# Site Section – Red line indicates Existing Site Level



1:200

# Extract from Medway Local Plan 2003 showing land allocation



#### Ariel View of Site outlined in red



### **Proposed Ground Floor Plan**



### Proposed 3D Image – South East



### Proposed 3D Image – North West



### Proposed 3D Image - Parking Area Looking West



### Proposed 3D Image - Parking Area Looking East



#### Ariel View of Site outlined in red



### **Proposed Layout**



ЗЗ

### MC/24/0710

46 Cloisterham