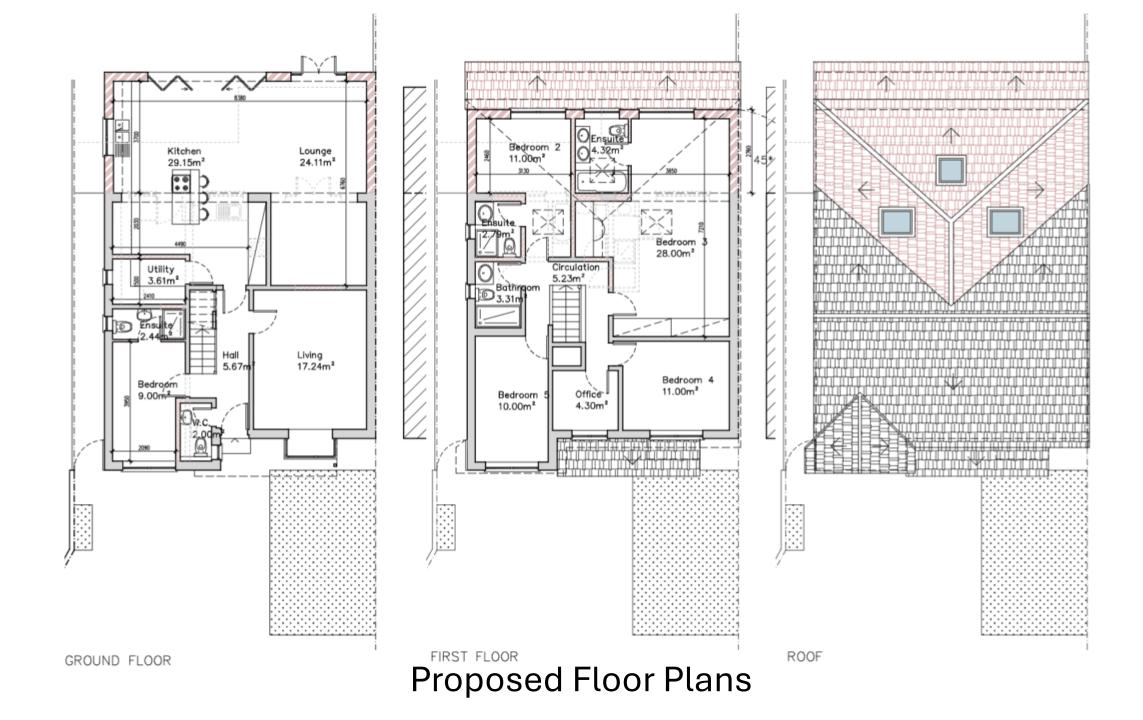

cing the Cemetery



West Elevation

# Site Section – Red line indicates Existing Site Level



1:200

# Extract from Medway Local Plan 2003 showing land allocation



#### Ariel View of Site outlined in red



### **Proposed Ground Floor Plan**



### Proposed 3D Image – South East



### Proposed 3D Image – North West



### Proposed 3D Image - Parking Area Looking West



### Proposed 3D Image - Parking Area Looking East



#### Ariel View of Site outlined in red



### **Proposed Layout**



ЗЗ

### MC/24/0710

46 Cloisterham Road

Rochester

ME1 2BW





#### Site Photographs





**Existing Elevations** 



REAR ELEVATION

LEFT SIDE ELEVATION





RONT ELEVATION

RIGHT SIDE ELEVATION

#### **Proposed Elevations**



REAR ELEVATION

39

LEFT SIDE ELEVATION

\* - OBSCURE GLASS WINDOW







08:00 - Proposed











#### **Overshadowing Test**

This page is intentionally left blank