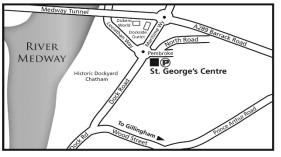

#### Planning Committee – Supplementary agenda

A meeting of the Planning Committee will be held on:

**Date:** 11 July 2024

Time: 6.30pm

Venue: St George's Centre, Pembroke Road, Chatham Maritime, Chatham ME4 4UH