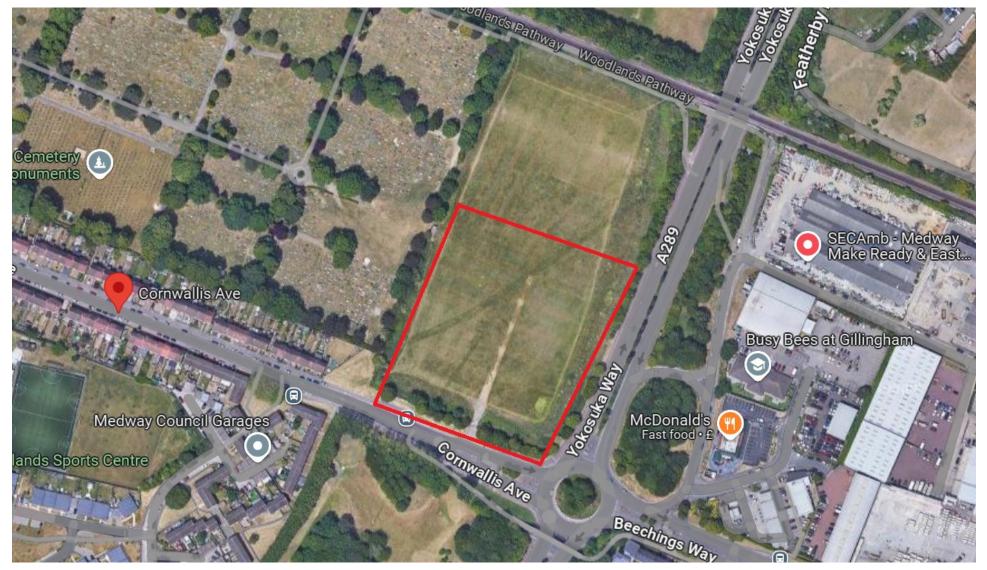

4UH

#### ltems

| 9 | Additional | Information | - Presentation |
|---|------------|-------------|----------------|
|---|------------|-------------|----------------|

(Pages 3 - 42)

For further information please contact Julie Francis-Beard, Democratic Services Officer on Telephone: 01634 332012 or Email: <u>democratic.services@medway.gov.uk</u>

Date: 16 July 2024



This agenda and reports are available on our website **www.medway.gov.uk** 

A summary of this information can be made available in other formats from **01634 333333** 

This page is intentionally left blank

## **Planning Committee**

<sup>11th</sup> July 2024

### MC/24/0221

Land to East of Woodlands Cemetery

Cornwallis Avenue

Gillingham ME7 2DL



### **Application Site**



o

### Ariel View of Site outlined in red



### Front of site



## Site on left of slide – looking towards roundabout



# Site on right - View looking up Cornwallis Avenue



### Site on left - Looking down Yokosuka Way



### View of site – Looking towards Beechings Way Industrial Estate



### View of Site – Looking towards the River





**ω** 

# View Across the site towards Cornwallis Avenue



### View towards Cemetery from inside site



### Proposed Layout



### **Proposed Ground Floor Plan**



### **Proposed First Floor Plan**



### **Proposed Roof Plan**



### **Proposed North Elevation**



North Elevation

1:200

# Proposed South Elevation – Facing Cornwallis Avenue



South Elevation

### Proposed East Elevation – Facing Yokosuka Way



East Elevation

# Proposed West Elevation – Facing the Cemetery



West Elev