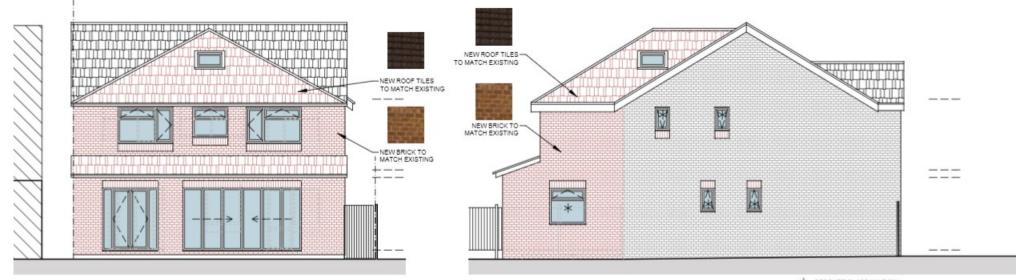

#### **Proposed Elevations**

REAR ELEVATION

39

LEFT SIDE ELEVATION

\* - OBSCURE GLASS WINDOW

08:00 - Proposed