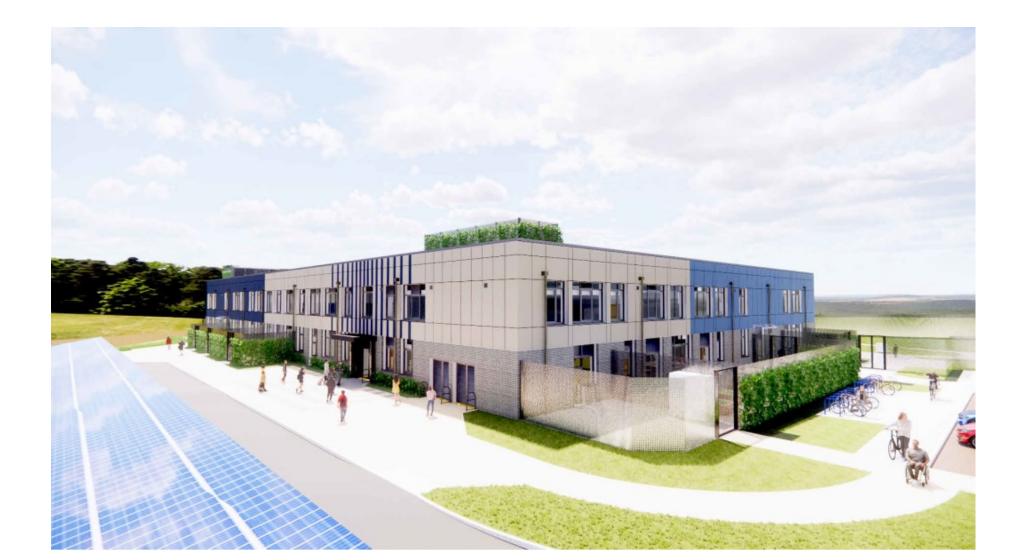

### Proposed 3D Image - Parking Area Looking West

### Proposed 3D Image - Parking Area Looking East