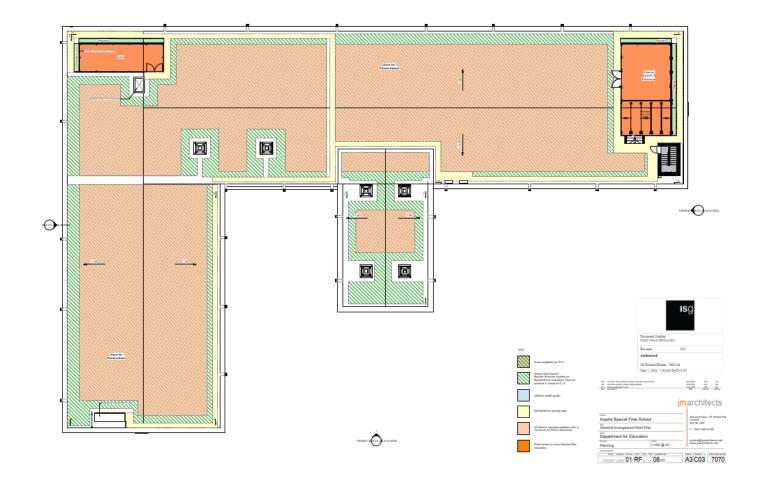

333** 

This page is intentionally left blank

## **Planning Committee**

<sup>11th</sup> July 2024

### MC/24/0221

Land to East of Woodlands Cemetery

Cornwallis Avenue

Gillingham ME7 2DL



### **Application Site**



o

### Ariel View of Site outlined in red



### Front of site



## Site on left of slide – looking towards roundabout



# Site on right - View looking up Cornwallis Avenue



### Site on left - Looking down Yokosuka Way



### View of site – Looking towards Beechings Way Industrial Estate



### View of Site – Looking towards the River





**ω** 

# View Across the site towards Cornwallis Avenue



### View towards Cemetery from inside site



### Proposed Layout



### **Proposed Ground Floor Plan**



### **Proposed First Floor Plan**



### **Proposed Roof Plan**



### **Proposed North Elevation**



North Elevation

1:200

# Proposed South Elevation – Facing Cornwallis Avenue



South Elevation

### Proposed East Elevation – Facing Yokosuka Way



East Elevation

# Proposed West Elevation – Facing the Cemetery



West Elevation

# Site Section – Red line indicates Existing Site Level



1:200

# Extract from Medway Local Plan 2003 showing land allocation



#### Ariel View of Site outlined in red



### **Proposed Ground Floor Plan**



### Proposed 3D Image – South East



### Proposed 3D Image – North West



### Proposed 3D Image - Parking Area Looking West



### Proposed 3D Image - Parking Area Looking East



#### Ariel View of Site outlined in red



### **Proposed Layout**



ЗЗ

### MC/24/0710

46 Cloisterham Road

Rochester

ME1 2BW