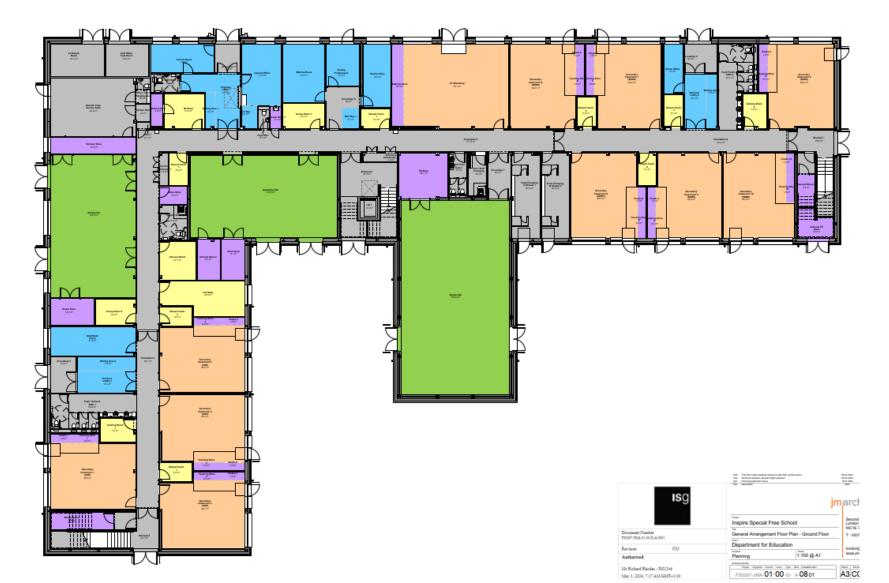

information can be made available in other formats from **01634 333333** 

This page is intentionally left blank

## **Planning Committee**

<sup>11th</sup> July 2024

### MC/24/0221

Land to East of Woodlands Cemetery

Cornwallis Avenue

Gillingham ME7 2DL



### **Application Site**



o

### Ariel View of Site outlined in red



### Front of site



## Site on left of slide – looking towards roundabout



# Site on right - View looking up Cornwallis Avenue



### Site on left - Looking down Yokosuka Way



### View of site – Looking towards Beechings Way Industrial Estate



### View of Site – Looking towards the River





**ω** 

# View Across the site towards Cornwallis Avenue



### View towards Cemetery from inside site



### Proposed Layout



### **Proposed Ground Floor Plan**



### **Proposed First Floor Plan**



### **Proposed Roof Plan**



### **Proposed North Elevation**



North Elevation

1:200

# Proposed South Elevation – Facing Cornwallis Avenue



South Elevation

### Proposed East Elevation – Facing Yokosuka Way



East Elevation

# Proposed West Elevation – Facing the Cemetery



West Elevation

# Site Section – Red line indicates Existing Site Level



1:200

# Extract from Medway Local Plan 2003 showing land allocation



#### Ariel View of Site outlined in red



### **Proposed Ground Floor Plan**



### Proposed 3D Image – South East



### Proposed 3D Image – North West



### Proposed 3D Image - Parking Area Looking West



### Proposed 3D Image - Parking Area Looking East



#### Ariel View of Site outlined in red



### **Proposed Layout**