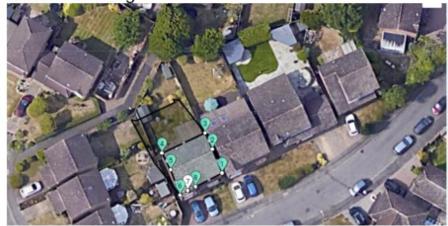

evation

# Site Section – Red line indicates Existing Site Level



1:200

# Extract from Medway Local Plan 2003 showing land allocation



#### Ariel View of Site outlined in red



### **Proposed Ground Floor Plan**



### Proposed 3D Image – South East



### Proposed 3D Image – North West



### Proposed 3D Image - Parking Area Looking West



### Proposed 3D Image - Parking Area Looking East



#### Ariel View of Site outlined in red



### **Proposed Layout**



ЗЗ

### MC/24/0710

46 Cloisterham Road

Rochester

ME1 2BW





#### Site Photographs





**Existing Elevations** 



REAR ELEVATION

LEFT SIDE ELEVATION





RONT ELEVATION

RIGHT SIDE ELEVATION

#### **Proposed Elevations**



REAR ELEVATION

39

LEFT SIDE ELEVATION

\* - OBSCURE GLASS WINDOW







08:00 - Proposed











#### **Overshadowing Test**

This page is intentionally left blank