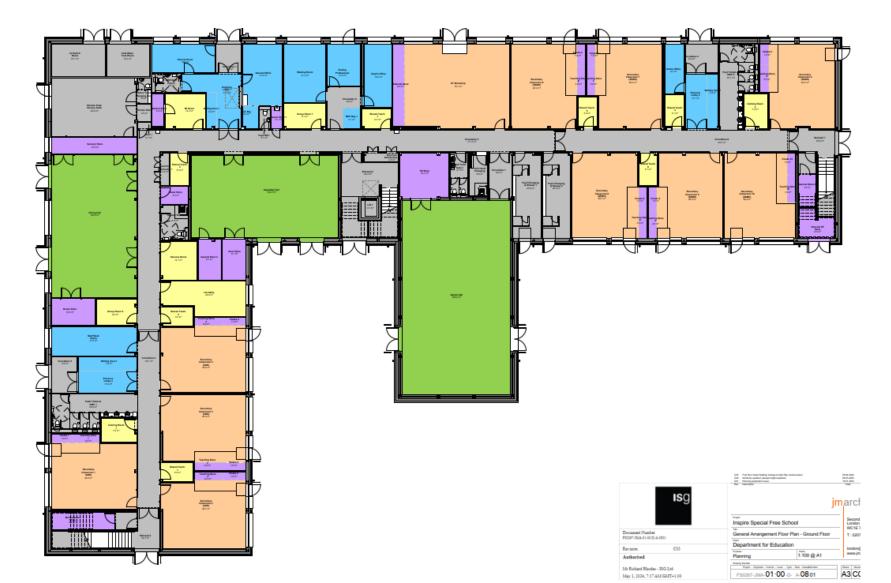

Beechings Way Industrial Estate



### View of Site – Looking towards the River





**ω** 

# View Across the site towards Cornwallis Avenue



### View towards Cemetery from inside site



### Proposed Layout



### **Proposed Ground Floor Plan**



### **Proposed First Floor Plan**



### **Proposed Roof Plan**



### **Proposed North Elevation**



North Elevation

1:200

# Proposed South Elevation – Facing Cornwallis Avenue



South Elevation

### Proposed East Elevation – Facing Yokosuka Way



East Elevation

# Proposed West Elevation – Facing the Cemetery



West Elevation

# Site Section – Red line indicates Existing Site Level



1:200

# Extract from Medway Local Plan 2003 showing land allocation



#### Ariel View of Site outlined in red



### **Proposed Ground Floor Plan**



### Proposed 3D Image – South East



### Proposed 3D Image – North West



### Proposed 3D Image - Parking Area Looking West



### Proposed 3D Image - Parking Area Looking East



#### Ariel View of Site outlined in red



### **Proposed Layout**



ЗЗ

### MC/24/0710

46 Cloisterham Road

Rochester

ME1 2BW





#### Site Photographs





**Existing Elevations** 



REAR ELEVATION

LEFT SIDE ELEVATION





RONT ELEVATION

RIGHT SIDE ELEVATION

#### **Proposed Elevations**



REAR ELEVATION

39

LEFT SIDE ELEVATION

\* - OBSCURE GLASS WINDOW







08:00 - Proposed











#### **Overshadowing Test**

This page is intentionally left blank