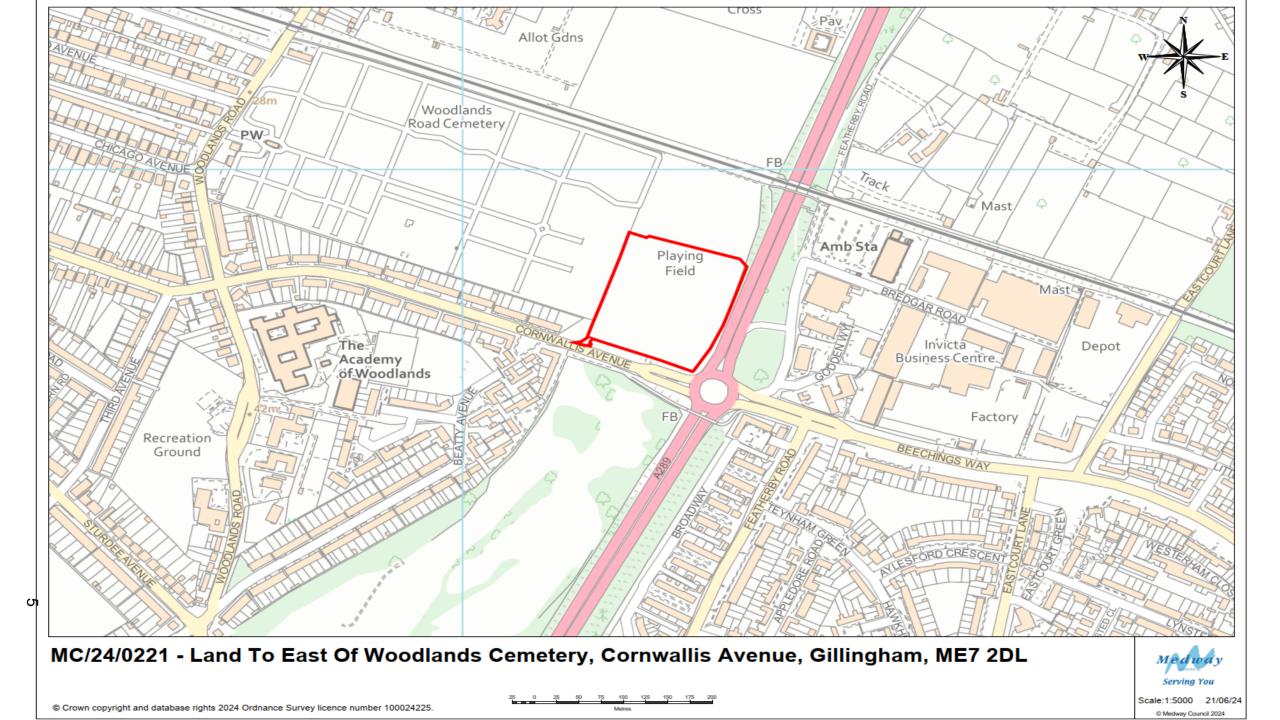

### MC/24/0221

Land to East of Woodlands Cemetery

Cornwallis Avenue

Gillingham ME7 2DL