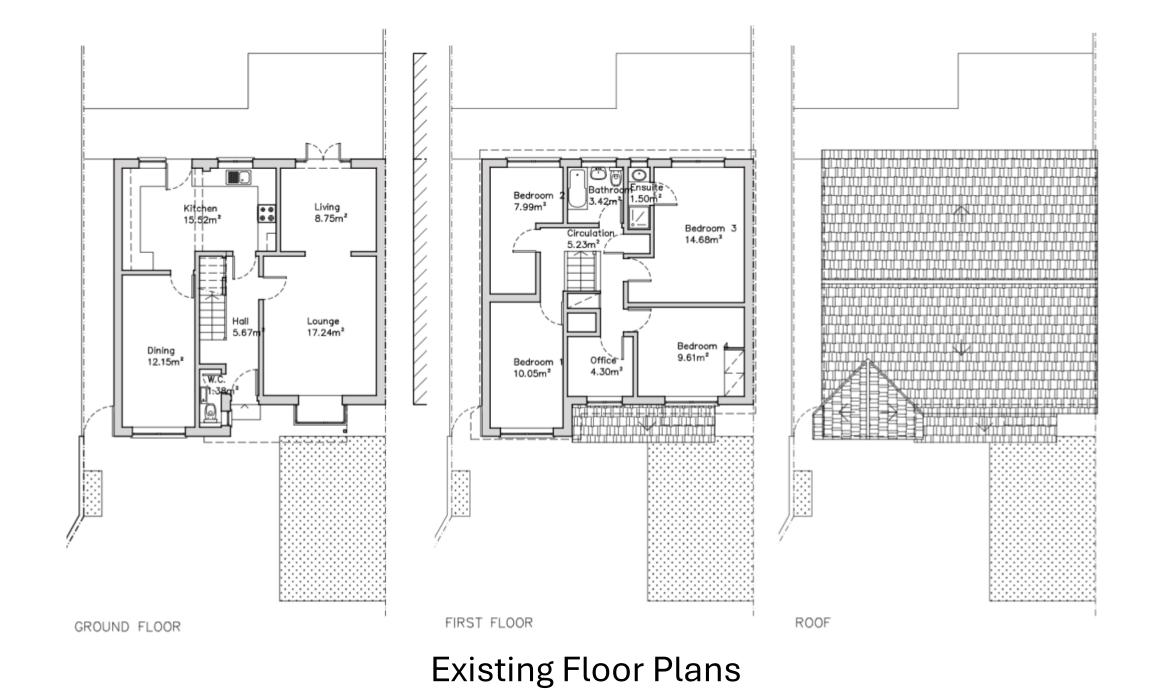

cing Cornwallis Avenue



South Elevation

### Proposed East Elevation – Facing Yokosuka Way



East Elevation

# Proposed West Elevation – Facing the Cemetery



West Elevation

# Site Section – Red line indicates Existing Site Level



1:200

# Extract from Medway Local Plan 2003 showing land allocation



#### Ariel View of Site outlined in red



### **Proposed Ground Floor Plan**



### Proposed 3D Image – South East



### Proposed 3D Image – North West



### Proposed 3D Image - Parking Area Looking West



### Proposed 3D Image - Parking Area Looking East



#### Ariel View of Site outlined in red



### **Proposed Layout**



ЗЗ

### MC/24/0710

46 Cloisterham Road

Rochester

ME1 2BW





#### Site Photographs





**Existing Elevations** 



REAR ELEVATION

LEFT SIDE ELEVATION





RONT ELEVATION

RIGHT SIDE ELEVATION

#### **Proposed Elevations**



REAR ELEVATION

39

LEFT SIDE ELEVATION

\* - OBSCURE GLASS WINDOW







08:00 - Proposed











#### **Overshadowing Test**

This page is intentionally left blank