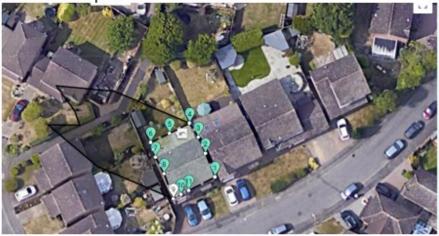

t Elevation

# Site Section – Red line indicates Existing Site Level



1:200

# Extract from Medway Local Plan 2003 showing land allocation



#### Ariel View of Site outlined in red



### **Proposed Ground Floor Plan**



### Proposed 3D Image – South East



### Proposed 3D Image – North West



### Proposed 3D Image - Parking Area Looking West



### Proposed 3D Image - Parking Area Looking East



#### Ariel View of Site outlined in red



### **Proposed Layout**



ЗЗ

### MC/24/0710

46 Cloisterham Road

Rochester

ME1 2BW





#### Site Photographs





**Existing Elevations** 



REAR ELEVATION

LEFT SIDE ELEVATION





RONT ELEVATION

RIGHT SIDE ELEVATION

#### **Proposed Elevations**



REAR ELEVATION

39

LEFT SIDE ELEVATION

\* - OBSCURE GLASS WINDOW







08:00 - Proposed











#### **Overshadowing Test**

This page is intentionally left blank