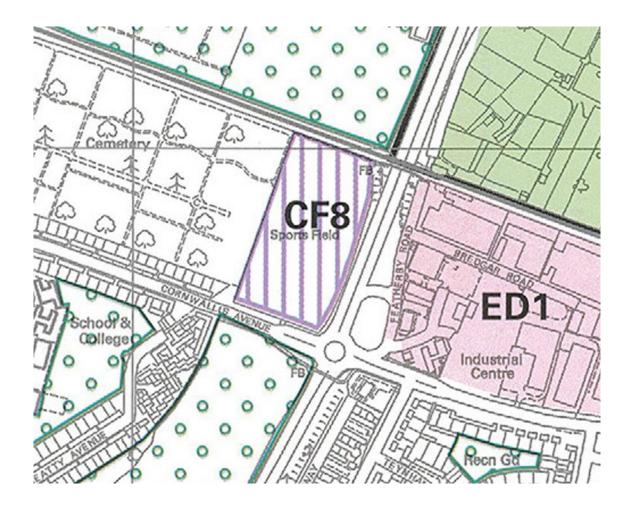

## Site on left - Looking down Yokosuka Way



### View of site – Looking towards Beechings Way Industrial Estate



### View of Site – Looking towards the River





**ω** 

# View Across the site towards Cornwallis Avenue



### View towards Cemetery from inside site



### Proposed Layout



### **Proposed Ground Floor Plan**



### **Proposed First Floor Plan**



### **Proposed Roof Plan**



### **Proposed North Elevation**



North Elevation

1:200

# Proposed South Elevation – Facing Cornwallis Avenue



South Elevation

### Proposed East Elevation – Facing Yokosuka Way



East Elevation

# Proposed West Elevation – Facing the Cemetery



West Elevation

# Site Section – Red line indicates Existing Site Level



1:200

# Extract from Medway Local Plan 2003 showing land allocation



#### Ariel View of Site outlined in red



### **Proposed Ground Floor Plan**



### Proposed 3D Image – South East



### Proposed 3D Image – North West



### Proposed 3D Image - Parking Area Looking West



### Proposed 3D Image - Parking Area Looking East



#### Ariel View of Site outlined in red



### **Proposed Layout**



ЗЗ

### MC/24/0710

46 Cloisterham Road

Rochester

ME1 2BW





#### Site Photographs





**Existing Elevations** 



REAR ELEVATION

LEFT SIDE ELEVATION





RONT ELEVATION

RIGHT SIDE ELEVATION

#### **Proposed Elevations**



REAR ELEVATION

39

LEFT SIDE ELEVATION

\* - OBSCURE GLASS WINDOW







08:00 - Proposed











#### **Overshadowing Test**

This page is intentionally left blank