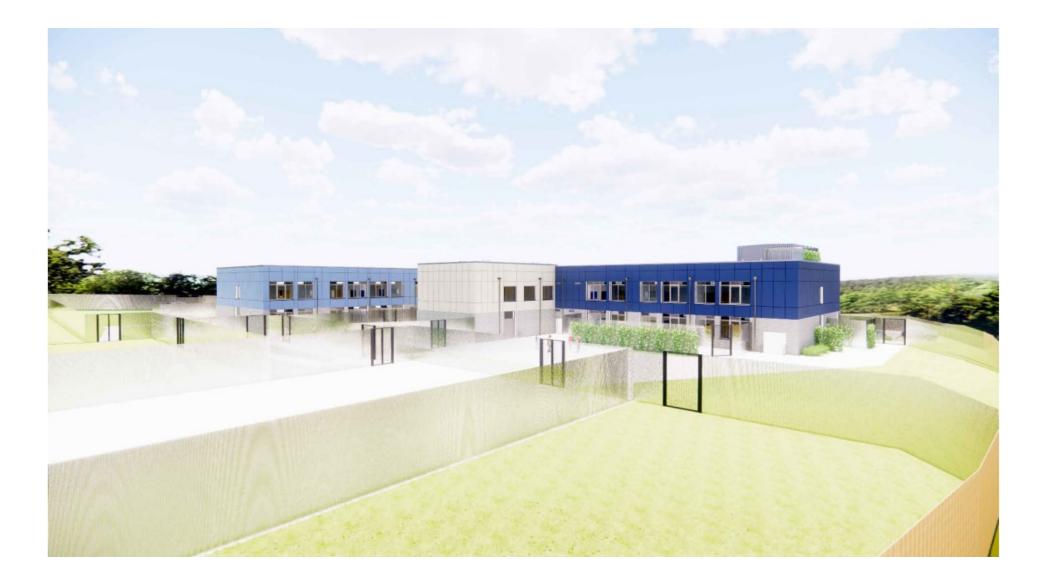

# View of Site – Looking towards the River





**ω** 

# View Across the site towards Cornwallis Avenue



### View towards Cemetery from inside site



### Proposed Layout



### **Proposed Ground Floor Plan**



### **Proposed First Floor Plan**



### **Proposed Roof Plan**



### **Proposed North Elevation**



North Elevation

1:200

# Proposed South Elevation – Facing Cornwallis Avenue



South Elevation

### Proposed East Elevation – Facing Yokosuka Way



East Elevation

# Proposed West Elevation – Facing the Cemetery



West Elevation

# Site Section – Red line indicates Existing Site Level



1:200

# Extract from Medway Local Plan 2003 showing land allocation



#### Ariel View of Site outlined in red



### **Proposed Ground Floor Plan**



### Proposed 3D Image – South East



### Proposed 3D Image – North West



### Proposed 3D Image - Parking Area Looking West



### Proposed 3D Image - Parking Area Looking East



#### Ariel View of Site outlined in red



### **Proposed Layout**



ЗЗ

### MC/24/0710

46 Cloisterham Road

Rochester

ME1 2BW





#### Site Photographs





**Existing Elevations** 



REAR ELEVATION

LEFT SIDE ELEVATION





RONT ELEVATION

RIGHT SIDE ELEVATION

#### **Proposed Elevations**



REAR ELEVATION

39

LEFT SIDE ELEVATION

\* - OBSCURE GLASS WINDOW







08:00 - Proposed











#### **Overshadowing Test**

This page is intentionally left blank