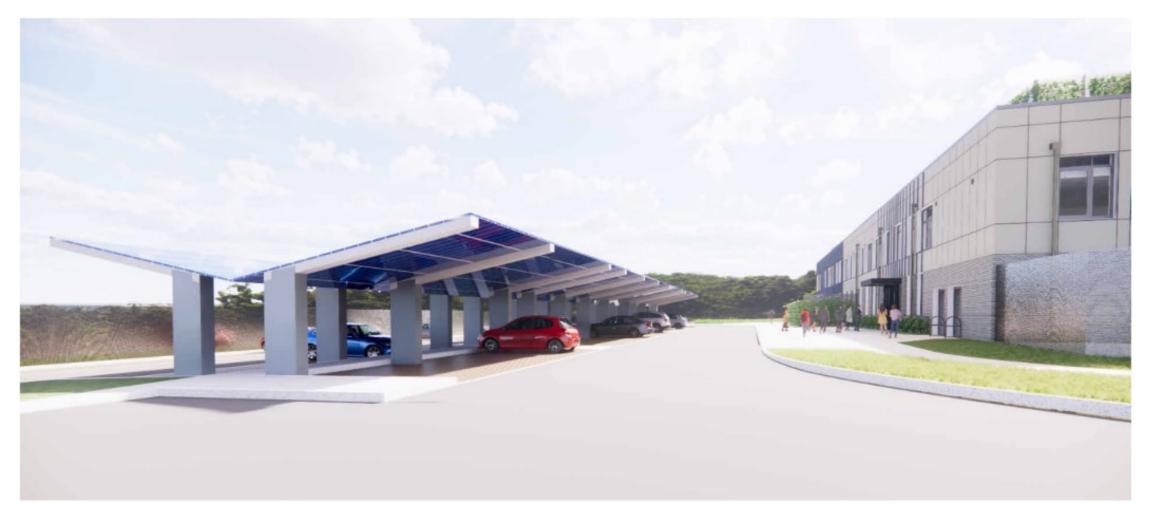

### Proposed 3D Image - Parking Area Looking West

### Proposed 3D Image - Parking Area Looking East