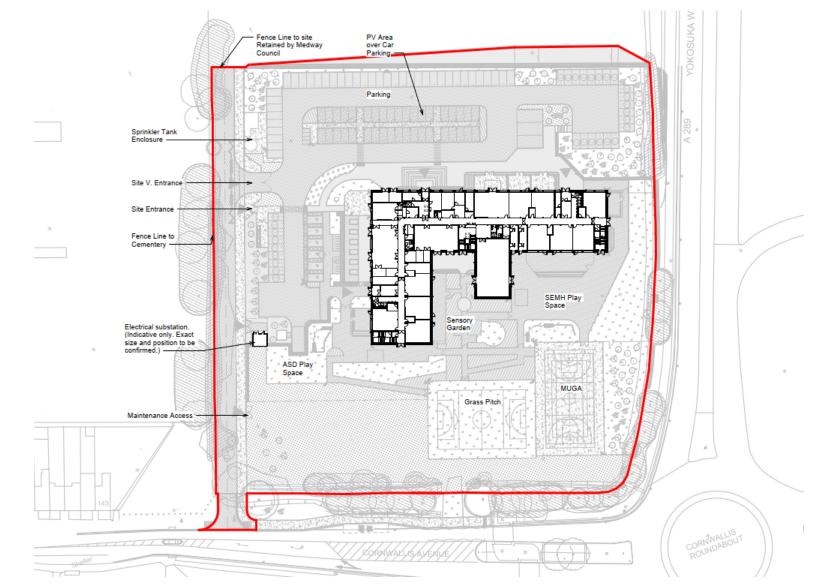

### **Proposed First Floor Plan**



### **Proposed Roof Plan**



### **Proposed North Elevation**



North Elevation

1:200

# Proposed South Elevation – Facing Cornwallis Avenue



South Elevation

### Proposed East Elevation – Facing Yokosuka Way



East Elevation

# Proposed West Elevation – Facing the Cemetery



West Elevation

# Site Section – Red line indicates Existing Site Level



1:200

# Extract from Medway Local Plan 2003 showing land allocation



#### Ariel View of Site outlined in red



### **Proposed Ground Floor Plan**



### Proposed 3D Image – South East



### Proposed 3D Image – North West



### Proposed 3D Image - Parking Area Looking West



### Proposed 3D Image - Parking Area Looking East



#### Ariel View of Site outlined in red



### **Proposed Layout**



ЗЗ

### MC/24/0710

46 Cloisterham Road

Rochester

ME1 2BW





#### Site Photographs





**Existing Elevations** 



REAR ELEVATION

LEFT SIDE ELEVATION





RONT ELEVATION

RIGHT SIDE ELEVATION

#### **Proposed Elevations**



REAR ELEVATION

39

LEFT SIDE ELEVATION

\* - OBSCURE GLASS WINDOW







08:00 - Proposed











#### **Overshadowing Test**

This page is intentionally left blank