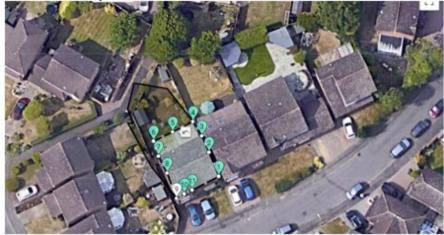

ion

# Site Section – Red line indicates Existing Site Level



1:200

# Extract from Medway Local Plan 2003 showing land allocation



#### Ariel View of Site outlined in red



### **Proposed Ground Floor Plan**



### Proposed 3D Image – South East



### Proposed 3D Image – North West



### Proposed 3D Image - Parking Area Looking West



### Proposed 3D Image - Parking Area Looking East



#### Ariel View of Site outlined in red



### **Proposed Layout**



ЗЗ

### MC/24/0710

46 Cloisterham Road

Rochester

ME1 2BW





#### Site Photographs





**Existing Elevations** 



REAR ELEVATION

LEFT SIDE ELEVATION





RONT ELEVATION

RIGHT SIDE ELEVATION

#### **Proposed Elevations**



REAR ELEVATION

39

LEFT SIDE ELEVATION

\* - OBSCURE GLASS WINDOW







08:00 - Proposed











#### **Overshadowing Test**

This page is intentionally left blank