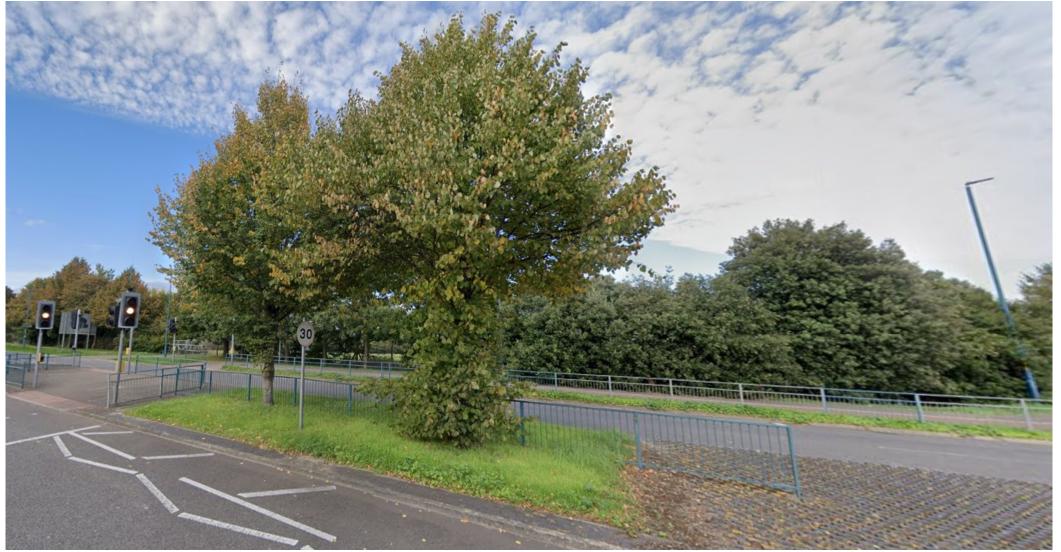

| Additional | Information | - Presentation |
|---|------------|-------------|----------------|
|---|------------|-------------|----------------|

(Pages 3 - 42)

For further information please contact Julie Francis-Beard, Democratic Services Officer on Telephone: 01634 332012 or Email: <u>democratic.services@medway.gov.uk</u>

Date: 16 July 2024



This agenda and reports are available on our website **www.medway.gov.uk** 

A summary of this information can be made available in other formats from **01634 333333** 

This page is intentionally left blank

## **Planning Committee**

<sup>11th</sup> July 2024

### MC/24/0221

Land to East of Woodlands Cemetery

Cornwallis Avenue

Gillingham ME7 2DL



### **Application Site**



o

### Ariel View of Site outlined in red



### Front of site



## Site on left of slide – looking towards roundabout



# Site on right - View looking up Cornwallis Avenue



### Site on left - Looking down Yokosuka Way



### View of site – Looking towards Beechings Way Industrial Estate



### View of Site – Looking towards the River





**ω** 

# View Across the site towards Cornwallis Avenue



### View towards Cemetery from inside site



### Proposed Layout



### **Proposed Ground Floor Plan**



### **Proposed First Floor Plan**



### **Proposed Roof Plan**



### **Proposed North Elevation**



North Elevation

1:200

# Proposed South Elevation – Facing Cornwallis Avenue



South Elevation

### Proposed East Elevation – Facing Yokosuka Way



East Elevation

# Proposed West Elevation – Facing the Cemetery



West Elevation

# Site Section