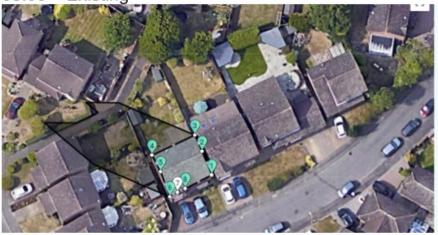

the Cemetery



West Elevation

# Site Section – Red line indicates Existing Site Level



1:200

# Extract from Medway Local Plan 2003 showing land allocation



#### Ariel View of Site outlined in red



### **Proposed Ground Floor Plan**



### Proposed 3D Image – South East



### Proposed 3D Image – North West



### Proposed 3D Image - Parking Area Looking West



### Proposed 3D Image - Parking Area Looking East



#### Ariel View of Site outlined in red



### **Proposed Layout**



ЗЗ

### MC/24/0710

46 Cloisterham Road

Rochester

ME1 2BW





#### Site Photographs





**Existing Elevations** 



REAR ELEVATION

LEFT SIDE ELEVATION





RONT ELEVATION

RIGHT SIDE ELEVATION

#### **Proposed Elevations**



REAR ELEVATION

39

LEFT SIDE ELEVATION

\* - OBSCURE GLASS WINDOW







08:00 - Proposed











#### **Overshadowing Test**

This page is intentionally left blank