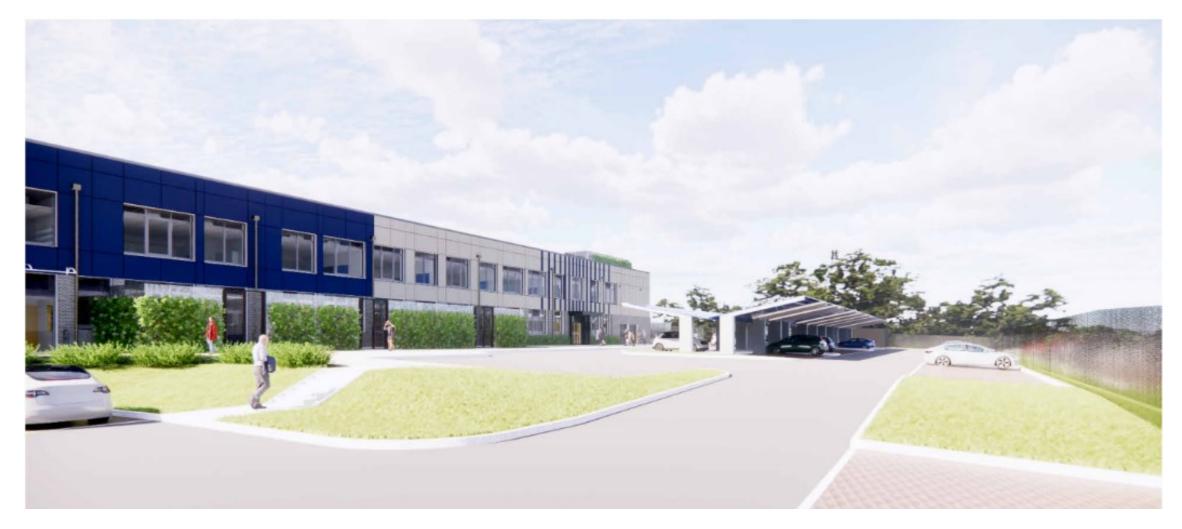

### Proposed 3D Image - Parking Area Looking West

### Proposed 3D Image - Parking Area Looking East