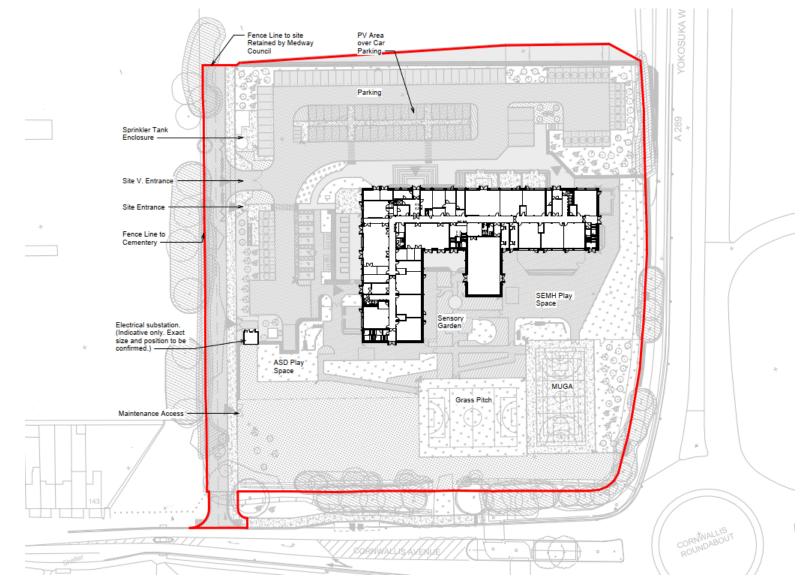

### Proposed Layout

### MC/24/0221

Land to East of Woodlands Cemetery

Cornwallis Avenue

Gillingham ME7 2DL