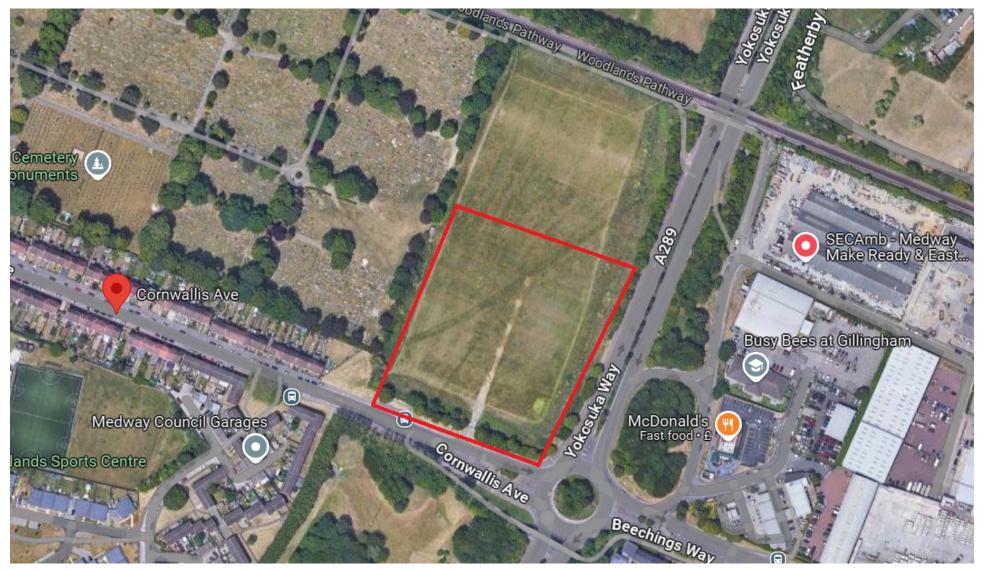

### View of site – Looking towards Beechings Way Industrial Estate



### View of Site – Looking towards the River





**ω** 

# View Across the site towards Cornwallis Avenue



### View towards Cemetery from inside site



### Proposed Layout



### **Proposed Ground Floor Plan**



### **Proposed First Floor Plan**



### **Proposed Roof Plan**



### **Proposed North Elevation**



North Elevation

1:200

# Proposed South Elevation – Facing Cornwallis Avenue



South Elevation

### Proposed East Elevation – Facing Yokosuka Way



East Elevation

# Proposed West Elevation – Facing the Cemetery



West Elevation

# Site Section – Red line indicates Existing Site Level



1:200

# Extract from Medway Local Plan 2003 showing land allocation



#### Ariel View of Site outlined in red



### **Proposed Ground Floor Plan**



### Proposed 3D Image – South East



### Proposed 3D Image – North West



### Proposed 3D Image - Parking Area Looking West



### Proposed 3D Image - Parking Area Looking East



#### Ariel View of Site outlined in red



### **Proposed Layout**



ЗЗ

### MC/24/0710

46 Cloisterham Road

Rochester

ME1 2BW





#### Site Photographs





**Existing Elevations** 



REAR ELEVATION

LEFT SIDE ELEVATION





RONT ELEVATION

RIGHT SIDE ELEVATION

#### **Proposed Elevations**



REAR ELEVATION

39

LEFT SIDE ELEVATION

\* - OBSCURE GLASS WINDOW







08:00 - Proposed











#### **Overshadowing Test**

This page is intentionally left blank