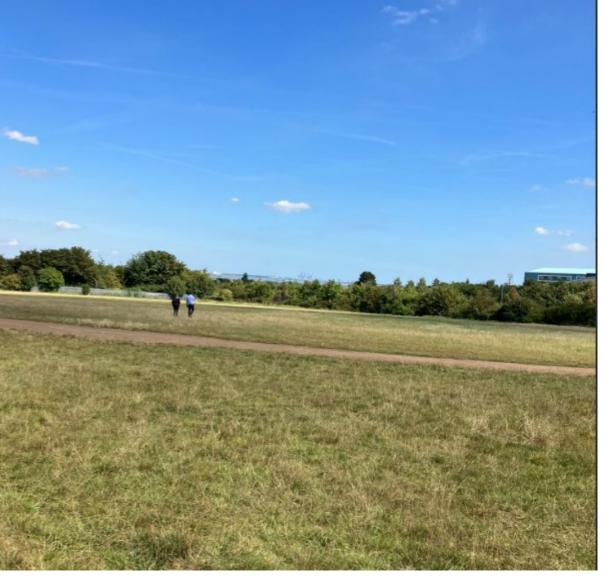

Email: <u>democratic.services@medway.gov.uk</u>

Date: 16 July 2024



This agenda and reports are available on our website **www.medway.gov.uk** 

A summary of this information can be made available in other formats from **01634 333333** 

This page is intentionally left blank

## **Planning Committee**

<sup>11th</sup> July 2024

### MC/24/0221

Land to East of Woodlands Cemetery

Cornwallis Avenue

Gillingham ME7 2DL



### **Application Site**



o

### Ariel View of Site outlined in red



### Front of site



## Site on left of slide – looking towards roundabout



# Site on right - View looking up Cornwallis Avenue



### Site on left - Looking down Yokosuka Way



### View of site – Looking towards Beechings Way Industrial Estate



### View of Site – Looking towards the River





**ω** 

# View Across the site towards Cornwallis Avenue



### View towards Cemetery from inside site



### Proposed Layout



### **Proposed Ground Floor Plan**



### **Proposed First Floor Plan**



### **Proposed Roof Plan**



### **Proposed North Elevation**



North Elevation

1:200

# Proposed South Elevation – Facing Cornwallis Avenue



South Elevation

### Proposed East Elevation – Facing Yokosuka Way



East Elevation

# Proposed West Elevation – Facing the Cemetery



West Elevation

# Site Section – Red line indicates Existing Site Level



1:200

# Extract from Medway Local Plan 2003 showing land allocation



#### Ariel View of Site outlined in red



### **Proposed Ground Floor Plan**



### Proposed 3D Image – South East



### Proposed 3D Image – North West



### Pr