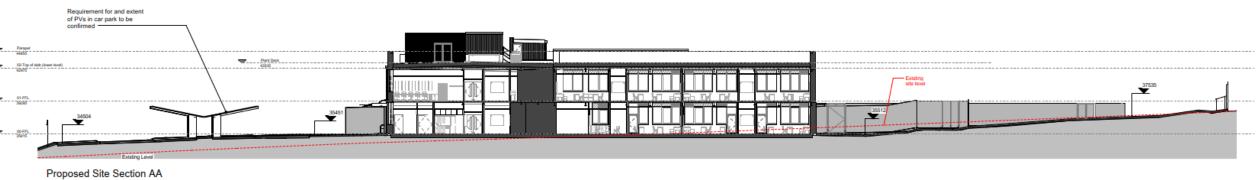

s roundabout



# Site on right - View looking up Cornwallis Avenue



### Site on left - Looking down Yokosuka Way



### View of site – Looking towards Beechings Way Industrial Estate



### View of Site – Looking towards the River





**ω** 

# View Across the site towards Cornwallis Avenue



### View towards Cemetery from inside site



### Proposed Layout



### **Proposed Ground Floor Plan**



### **Proposed First Floor Plan**



### **Proposed Roof Plan**



### **Proposed North Elevation**



North Elevation

1:200

# Proposed South Elevation – Facing Cornwallis Avenue



South Elevation

### Proposed East Elevation – Facing Yokosuka Way



East Elevation

# Proposed West Elevation – Facing the Cemetery



West Elevation

# Site Section – Red line indicates Existing Site Level



1:200

# Extract from Medway Local Plan 2003 showing land allocation



#### Ariel View of Site outlined in red



### **Proposed Ground Floor Plan**



### Proposed 3D Image – South East



### Proposed 3D Image – North West



### Proposed 3D Image - Parking Area Looking West



### Proposed 3D Image - Parking Area Looking East



#### Ariel View of Site outlined in red



### **Proposed Layout**



ЗЗ

### MC/24/0710

46 Cloisterham Road

Rochester

ME1 2BW





#### Site Photographs





**Existing Elevations** 



REAR ELEVATION

LEFT SIDE ELEVATION





RONT ELEVATION

RIGHT SIDE ELEVATION

#### **Proposed Elevations**



REAR ELEVATION

39

LEFT SIDE ELEVATION

\* - OBSCURE GLASS WINDOW







08:00 - Proposed











#### **Overshadowing Test**

This page is intentionally left