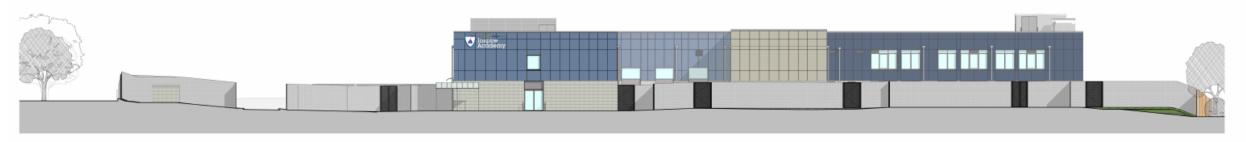

### **Proposed North Elevation**

North Elevation

1:200

# Proposed South Elevation – Facing Cornwallis Avenue

South Elevation

### Proposed East Elevation – Facing Yokosuka Way

East Elevation

# Proposed West Elevation – Facing the Cemetery

West Elevation