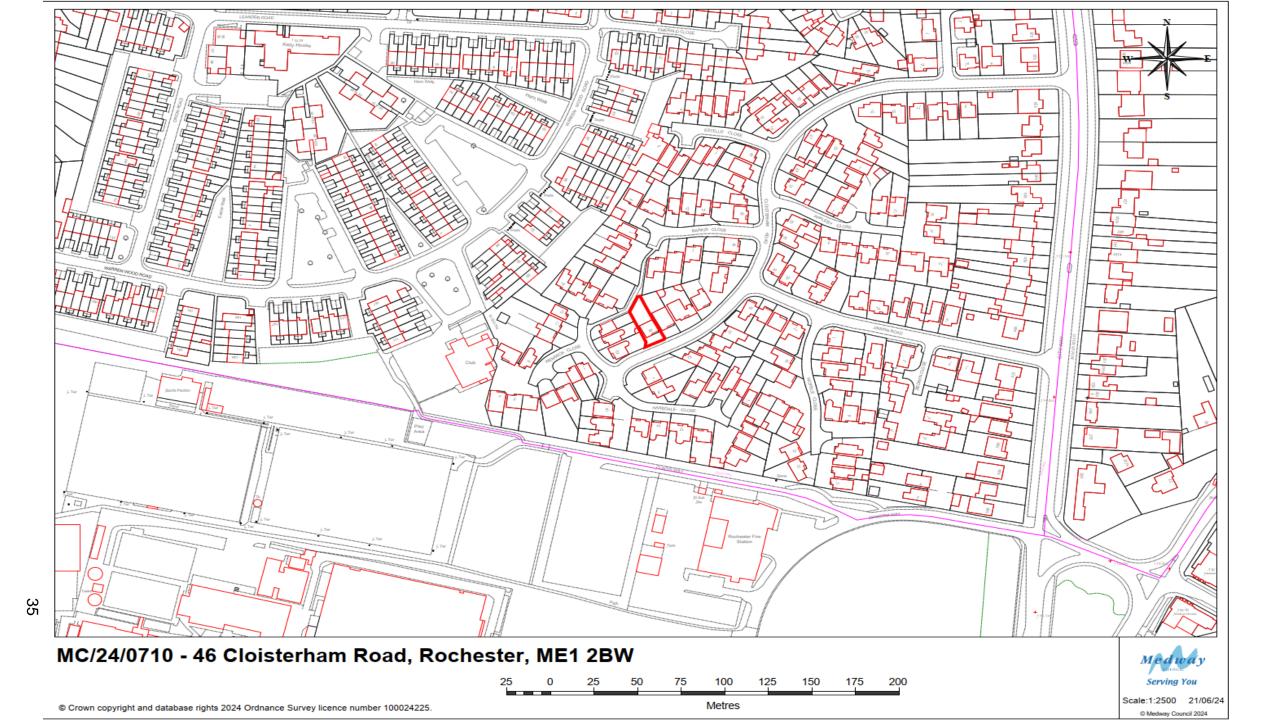

*



### **Proposed North Elevation**



North Elevation

1:200

# Proposed South Elevation – Facing Cornwallis Avenue



South Elevation

### Proposed East Elevation – Facing Yokosuka Way



East Elevation

# Proposed West Elevation – Facing the Cemetery



West Elevation

# Site Section – Red line indicates Existing Site Level



1:200

# Extract from Medway Local Plan 2003 showing land allocation



#### Ariel View of Site outlined in red



### **Proposed Ground Floor Plan**



### Proposed 3D Image – South East



### Proposed 3D Image – North West



### Proposed 3D Image - Parking Area Looking West



### Proposed 3D Image - Parking Area Looking East



#### Ariel View of Site outlined in red



### **Proposed Layout**



ЗЗ

### MC/24/0710

46 Cloisterham Road

Rochester

ME1 2BW





#### Site Photographs





**Existing Elevations** 



REAR ELEVATION

LEFT SIDE ELEVATION





RONT ELEVATION

RIGHT SIDE ELEVATION

#### **Proposed Elevations**



REAR ELEVATION

39

LEFT SIDE ELEVATION

\* - OBSCURE GLASS WINDOW







08:00 - Proposed











#### **Overshadowing Test**

This page is intentionally left blank