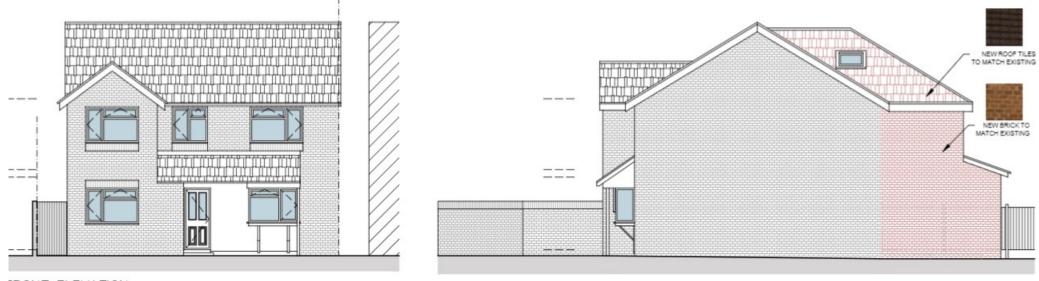

ng Cornwallis Avenue



South Elevation

### Proposed East Elevation – Facing Yokosuka Way



East Elevation

# Proposed West Elevation – Facing the Cemetery



West Elevation

# Site Section – Red line indicates Existing Site Level



1:200

# Extract from Medway Local Plan 2003 showing land allocation



#### Ariel View of Site outlined in red



### **Proposed Ground Floor Plan**



### Proposed 3D Image – South East



### Proposed 3D Image – North West



### Proposed 3D Image - Parking Area Looking West



### Proposed 3D Image - Parking Area Looking East



#### Ariel View of Site outlined in red



### **Proposed Layout**



ЗЗ

### MC/24/0710

46 Cloisterham Road

Rochester

ME1 2BW





#### Site Photographs





**Existing Elevations** 



REAR ELEVATION

LEFT SIDE ELEVATION





RONT ELEVATION

RIGHT SIDE ELEVATION

#### **Proposed Elevations**



REAR ELEVATION

39

LEFT SIDE ELEVATION

\* - OBSCURE GLASS WINDOW







08:00 - Proposed











#### **Overshadowing Test**

This page is intentionally left blank