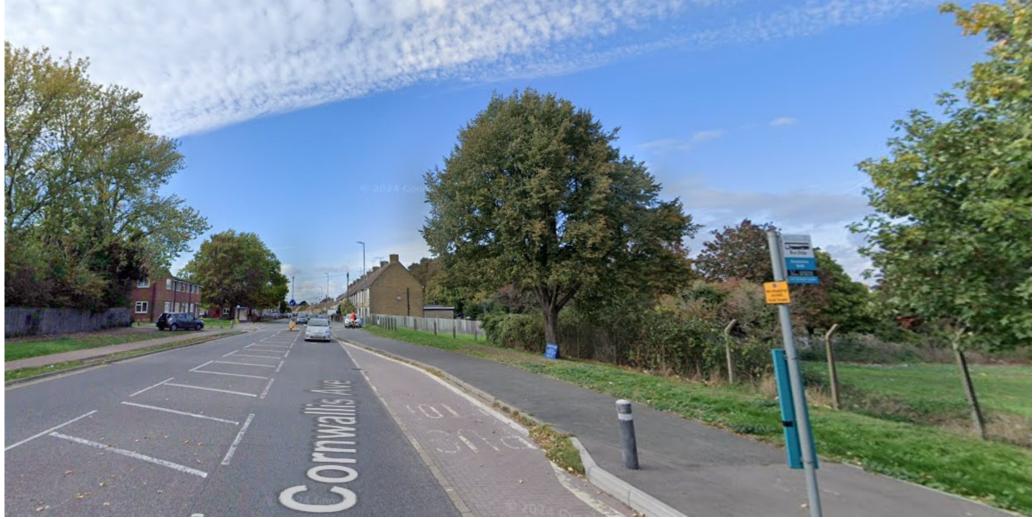

-|-------------|----------------|

(Pages 3 - 42)

For further information please contact Julie Francis-Beard, Democratic Services Officer on Telephone: 01634 332012 or Email: <u>democratic.services@medway.gov.uk</u>

Date: 16 July 2024



This agenda and reports are available on our website **www.medway.gov.uk** 

A summary of this information can be made available in other formats from **01634 333333** 

This page is intentionally left blank

## **Planning Committee**

<sup>11th</sup> July 2024

### MC/24/0221

Land to East of Woodlands Cemetery

Cornwallis Avenue

Gillingham ME7 2DL



### **Application Site**



o

### Ariel View of Site outlined in red



### Front of site



## Site on left of slide – looking towards roundabout



# Site on right - View looking up Cornwallis Avenue



### Site on left - Looking down Yokosuka Way



### View of site – Looking towards Beechings Way Industrial Estate



### View of Site – Looking towards the River





**ω** 

# View Across the site towards Cornwallis Avenue



### View towards Cemetery from inside site



### Proposed Layout



### **Proposed Ground Floor Plan**



### **Proposed First Floor Plan**



### **Proposed Roof Plan**



### **Proposed North Elevation**



North Elevation

1:200

# Proposed South Elevation – Facing Cornwallis Avenue



South Elevation

### Proposed East Elevation – Facing Yokosuka Way



East Elevation

# Proposed West Elevation – Facing the Cemetery



West Elevation

# Site Section – Red line indicates Existing Site Level



1:200

# Extract from Medway Local Plan 2003 showing land allocatio