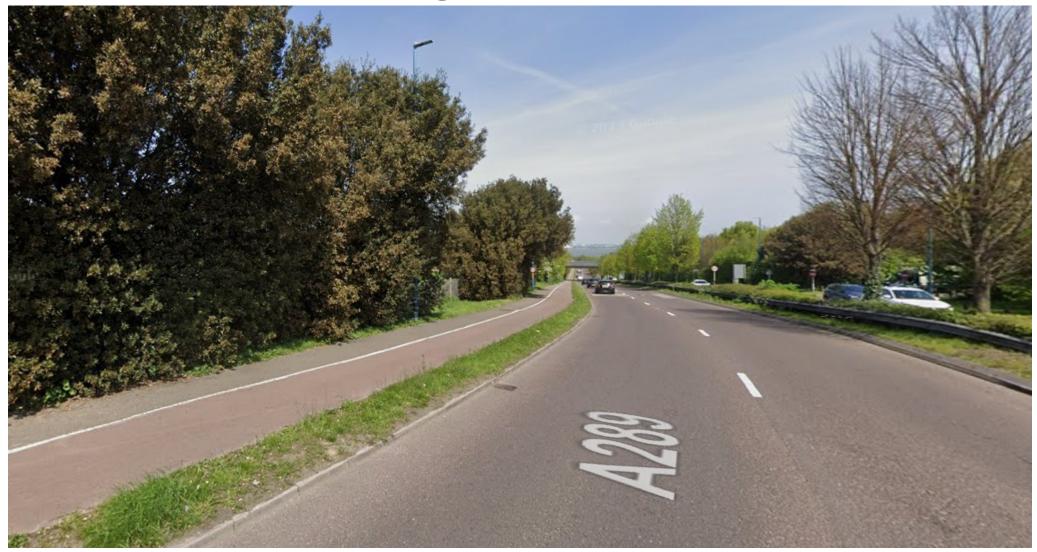

)

For further information please contact Julie Francis-Beard, Democratic Services Officer on Telephone: 01634 332012 or Email: <u>democratic.services@medway.gov.uk</u>

Date: 16 July 2024



This agenda and reports are available on our website **www.medway.gov.uk** 

A summary of this information can be made available in other formats from **01634 333333** 

This page is intentionally left blank

## **Planning Committee**

<sup>11th</sup> July 2024

### MC/24/0221

Land to East of Woodlands Cemetery

Cornwallis Avenue

Gillingham ME7 2DL



### **Application Site**



o

### Ariel View of Site outlined in red



### Front of site



## Site on left of slide – looking towards roundabout



# Site on right - View looking up Cornwallis Avenue



### Site on left - Looking down Yokosuka Way



### View of site – Looking towards Beechings Way Industrial Estate



### View of Site – Looking towards the River





**ω** 

# View Across the site towards Cornwallis Avenue



### View towards Cemetery from inside site



### Proposed Layout



### **Proposed Ground Floor Plan**



### **Proposed First Floor Plan**



### **Proposed Roof Plan**



### **Proposed North Elevation**



North Elevation

1:200

# Proposed South Elevation – Facing Cornwallis Avenue



South Elevation

### Proposed East Elevation – Facing Yokosuka Way



East Elevation

# Proposed West Elevation – Facing the Cemetery



West Elevation

# Site Section – Red line indicates Existing Site Level



1:200

# Extract from Medway Local Plan 2003 showing land allocation



#### Ariel View of Site outlined in red