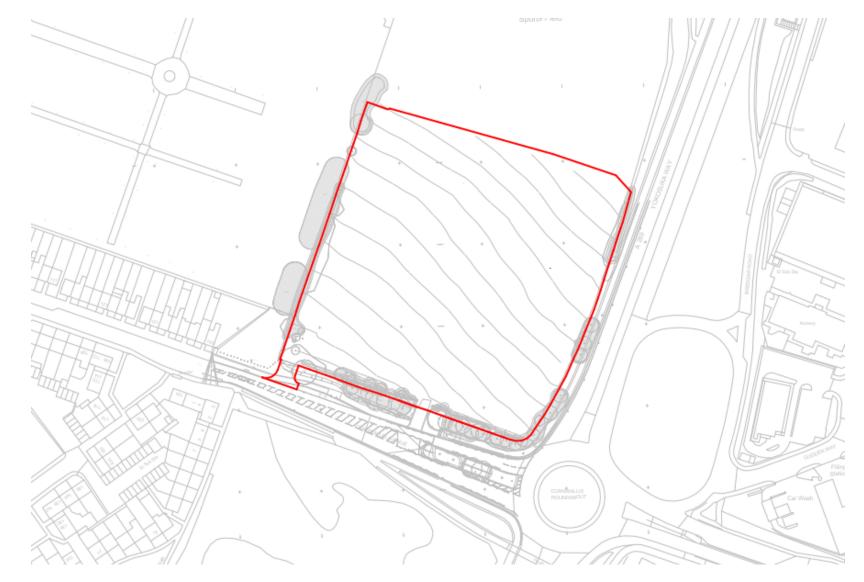

Pembroke Road, Chatham Maritime, Chatham ME4 4UH

#### ltems

| 9 | Additional | Information | - Presentation |
|---|------------|-------------|----------------|
|---|------------|-------------|----------------|

(Pages 3 - 42)

For further information please contact Julie Francis-Beard, Democratic Services Officer on Telephone: 01634 332012 or Email: <u>democratic.services@medway.gov.uk</u>

Date: 16 July 2024



This agenda and reports are available on our website **www.medway.gov.uk** 

A summary of this information can be made available in other formats from **01634 333333** 

This page is intentionally left blank

## **Planning Committee**

<sup>11th</sup> July 2024

### MC/24/0221

Land to East of Woodlands Cemetery

Cornwallis Avenue

Gillingham ME7 2DL



### **Application Site**



o

### Ariel View of Site outlined in red



### Front of site



## Site on left of slide – looking towards roundabout



# Site on right - View looking up Cornwallis Avenue



### Site on left - Looking down Yokosuka Way



### View of site – Looking towards Beechings Way Industrial Estate



### View of Site – Looking towards the River





**ω** 

# View Across the site towards Cornwallis Avenue



### View towards Cemetery from inside site



### Proposed Layout



### **Proposed Ground Floor Plan**



### **Proposed First Floor Plan**



### **Proposed Roof Plan**



### **Proposed North Elevation**



North Elevation

1:200

# Proposed South Elevation – Facing Cornwallis Avenue



South Elevation

### Proposed East Elevation – Facing Yokosuka Way



East Elevation

# Proposed West