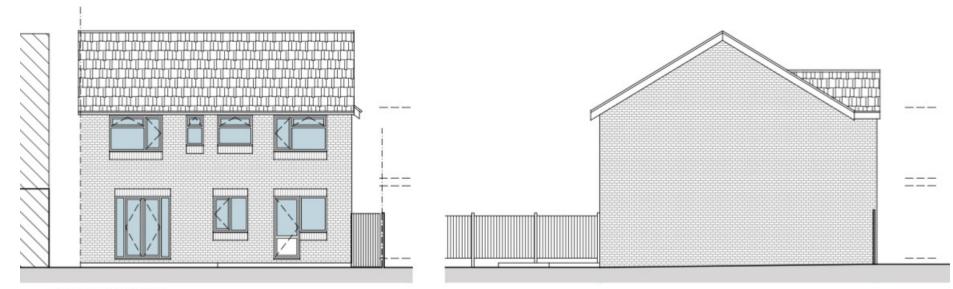

#### **Proposed Elevations**

REAR ELEVATION

39

LEFT SIDE ELEVATION

\* - OBSCURE GLASS WINDOW

08:00 - Proposed