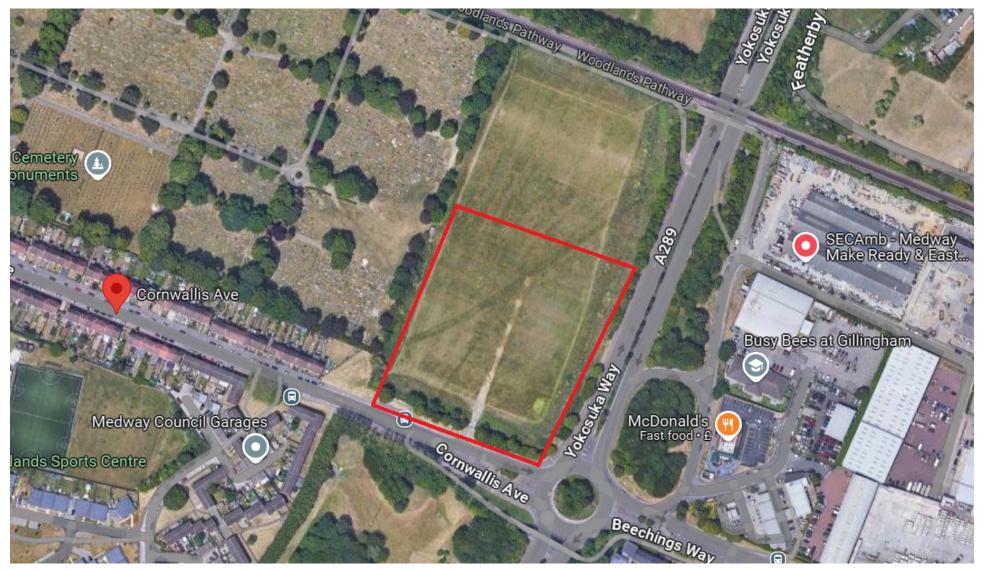

osed Ground Floor Plan**



### **Proposed First Floor Plan**



### **Proposed Roof Plan**



### **Proposed North Elevation**



North Elevation

1:200

# Proposed South Elevation – Facing Cornwallis Avenue



South Elevation

### Proposed East Elevation – Facing Yokosuka Way



East Elevation

# Proposed West Elevation – Facing the Cemetery



West Elevation

# Site Section – Red line indicates Existing Site Level



1:200

# Extract from Medway Local Plan 2003 showing land allocation



#### Ariel View of Site outlined in red



### **Proposed Ground Floor Plan**



### Proposed 3D Image – South East



### Proposed 3D Image – North West



### Proposed 3D Image - Parking Area Looking West



### Proposed 3D Image - Parking Area Looking East



#### Ariel View of Site outlined in red



### **Proposed Layout**



ЗЗ

### MC/24/0710

46 Cloisterham Road

Rochester

ME1 2BW





#### Site Photographs





**Existing Elevations** 



REAR ELEVATION

LEFT SIDE ELEVATION





RONT ELEVATION

RIGHT SIDE ELEVATION

#### **Proposed Elevations**



REAR ELEVATION

39

LEFT SIDE ELEVATION

\* - OBSCURE GLASS WINDOW







08:00 - Proposed











#### **Overshadowing Test**

This page is intentionally left blank