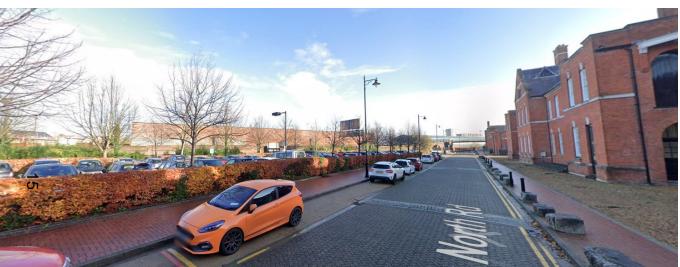

Taken from across Basin 3 showing relation of site with Colonial House

Views of existing buildings taken from Central Avenue and North Road within Pembroke Conservation Area