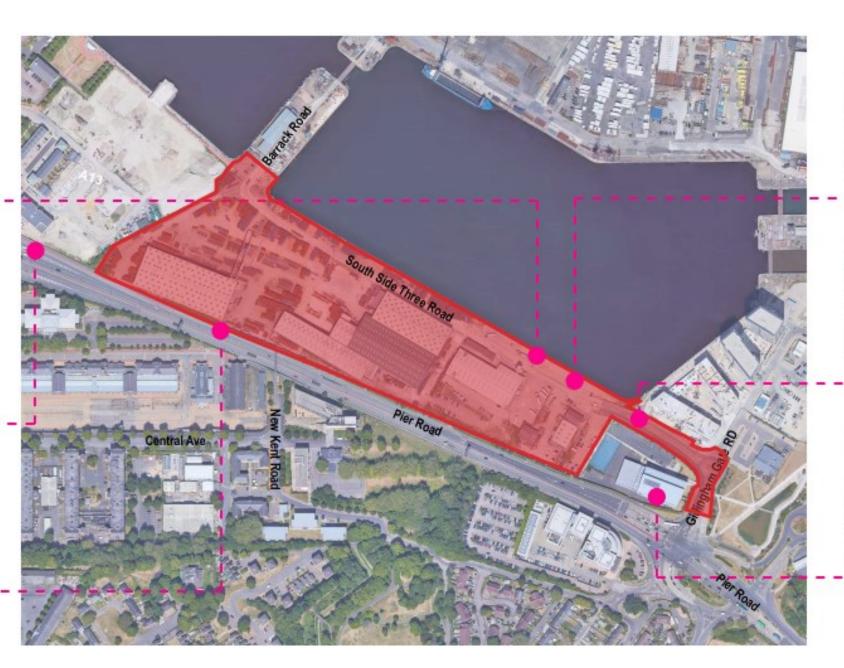

## MC/24/0154

Land At Chatham Docks, Industrial Estate South Side, Three Road, Chatham

VIEW LOOKING AT SOUTH SIDE THREE ROAD

EXISTING RESIDENTIAL

PIER ROAD

EXISTING INDUSTRIAL ESTATE

SOUTH SIDE THREE ROAD

WATERFRONT UTC