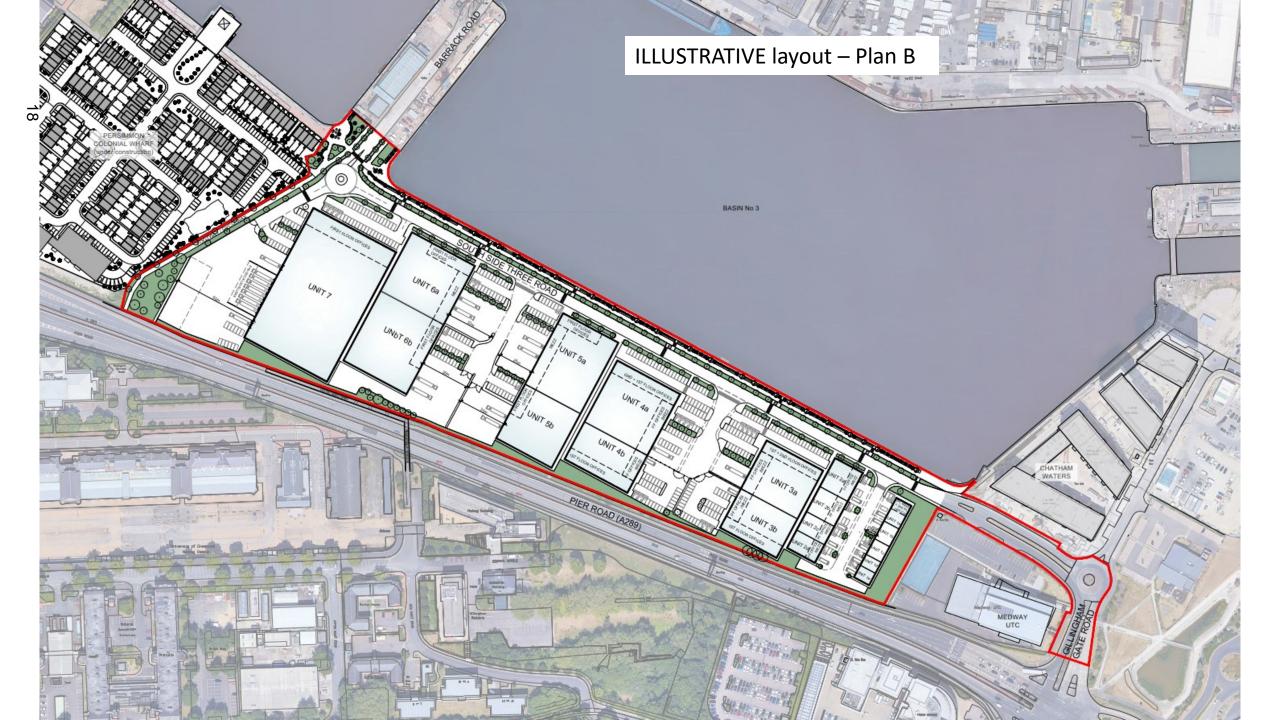

## MC/24/0154

Land At Chatham Docks, Industrial Estate South Side, Three Road, Chatham

VIEW LOOKING AT SOUTH SIDE THREE ROAD

EXISTING RESIDENTIAL

PIER ROAD

EXISTING INDUSTRIAL ESTATE

SOUTH SIDE THREE ROAD

WATERFRONT UTC