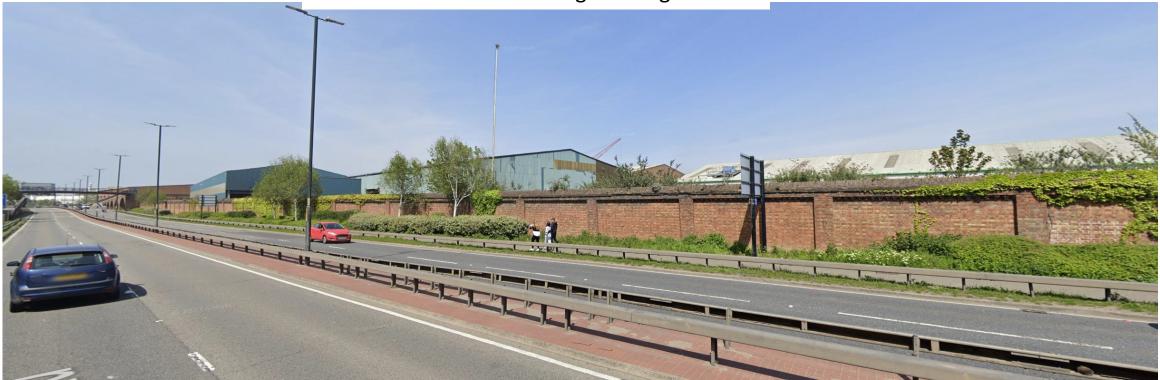

Taken from across Basin 3 showing relation of site with Colonial House

Views of existing buildings taken from Central Avenue and North Road within Pembroke Conservation Area