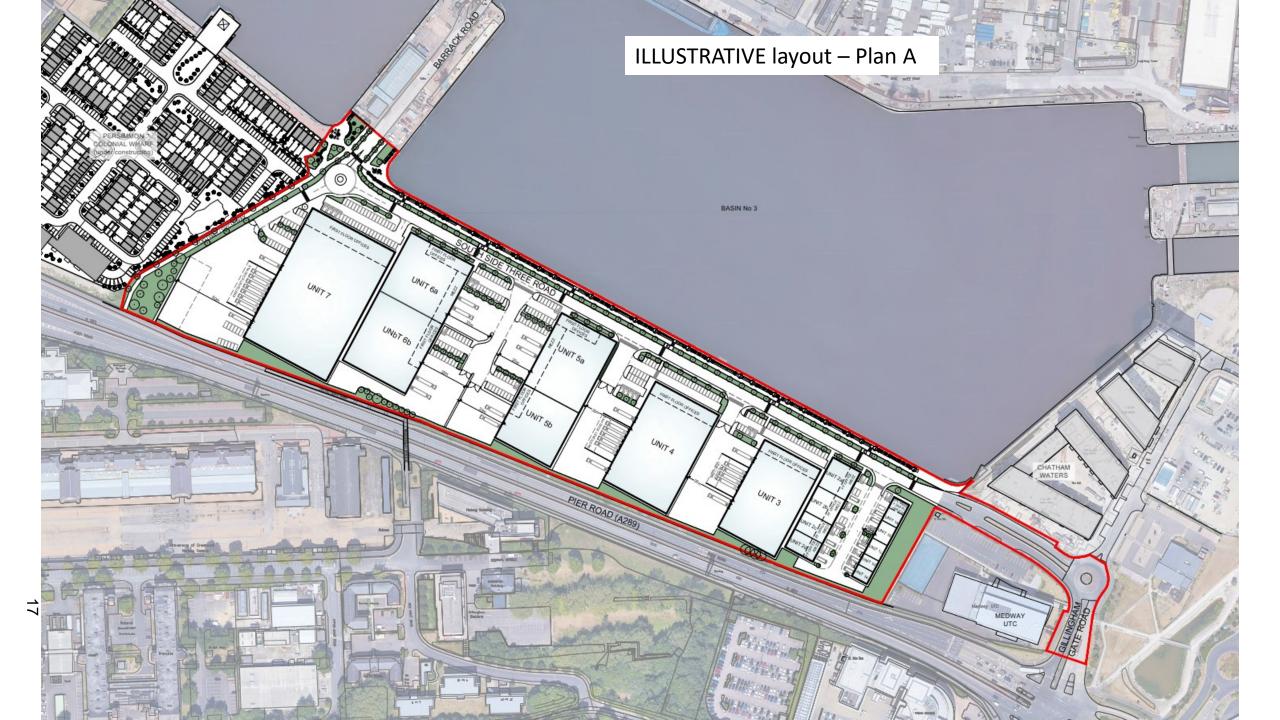

## MC/24/0154

Land At Chatham Docks, Industrial Estate South Side, Three Road, Chatham

VIEW LOOKING AT SOUTH SIDE THREE ROAD

EXISTING RESIDENTIAL

PIER ROAD

EXISTING INDUSTRIAL ESTATE

SOUTH SIDE THREE ROAD

WATERFRONT UTC