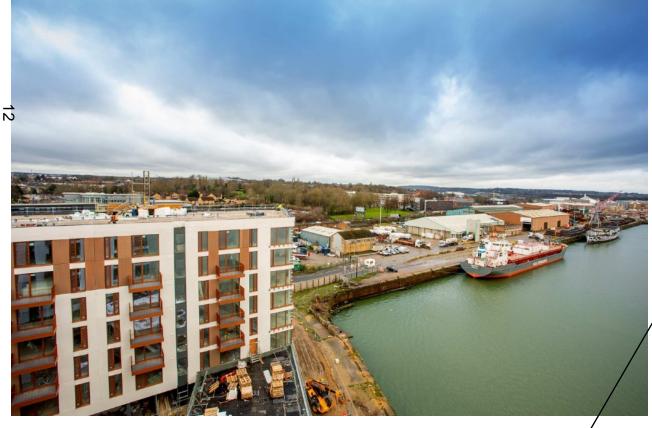

Taken from across Basin 3 showing relation of site with Colonial House

Views of existing buildings taken from Central Avenue and North Road within Pembroke Conservation Area