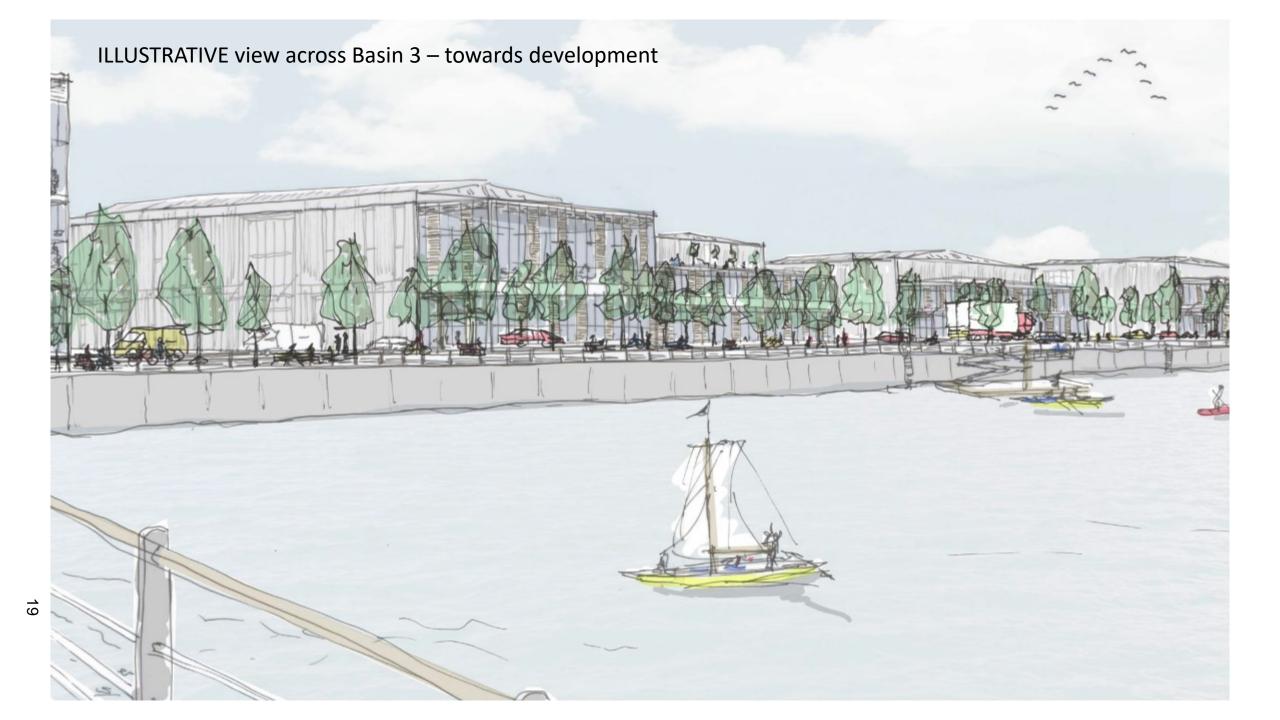

Taken from Chatham Waters

View across the basin

View west to site entrance

View south along Chatham Waters promenade

Site Photos
Taken from X1 development at Chatham Waters

Taken from Colonial House development

Taken from across Basin 3 showing relation of site with Colonial House

Views of existing buildings taken from Central Avenue and North Road within Pembroke Conservation Area