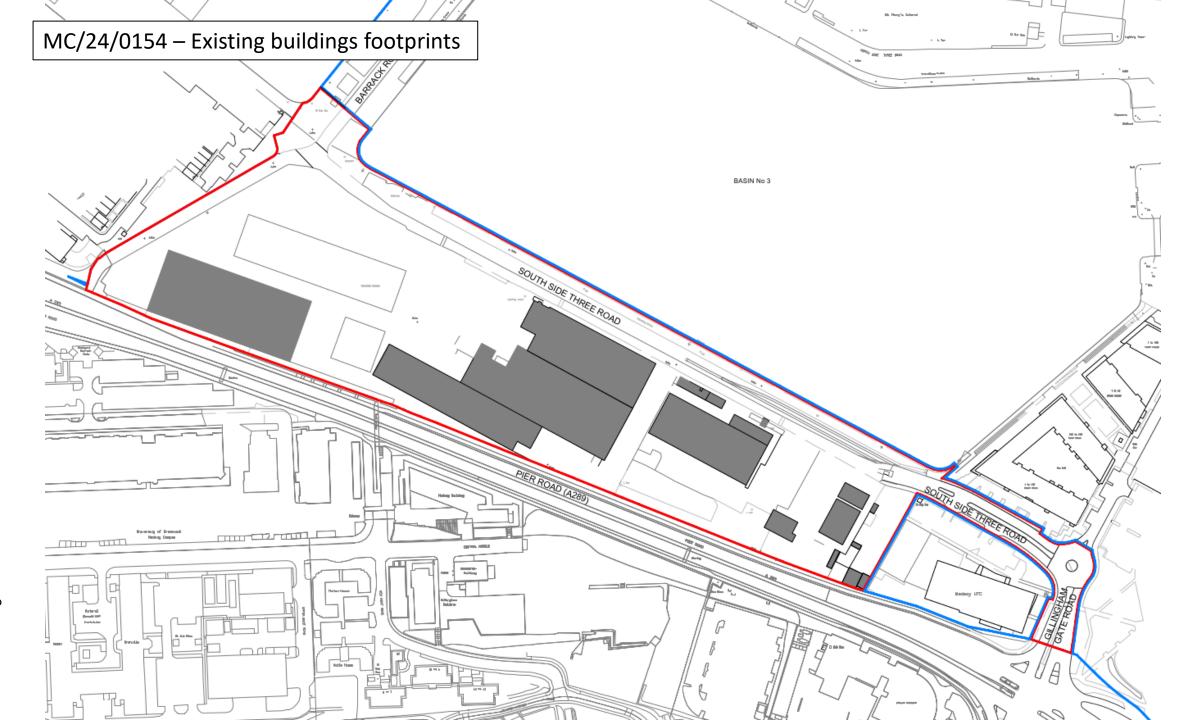

## MC/24/0154

Land At Chatham Docks, Industrial Estate South Side, Three Road, Chatham

VIEW LOOKING AT SOUTH SIDE THREE ROAD

EXISTING RESIDENTIAL

PIER ROAD

EXISTING INDUSTRIAL ESTATE

SOUTH SIDE THREE ROAD

WATERFRONT UTC