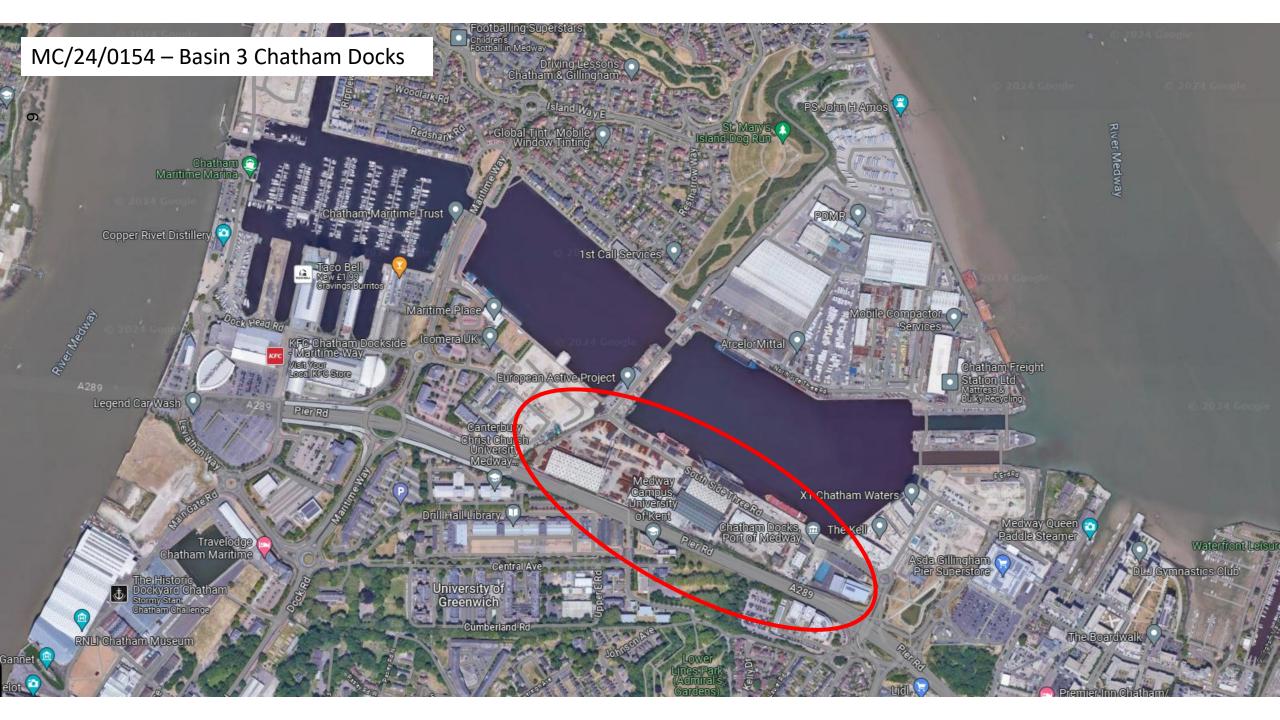

## MC/24/0154

Land At Chatham Docks, Industrial Estate South Side, Three Road, Chatham

VIEW LOOKING AT SOUTH SIDE THREE ROAD

EXISTING RESIDENTIAL

PIER ROAD

EXISTING INDUSTRIAL ESTATE

SOUTH SIDE THREE ROAD

WATERFRONT UTC