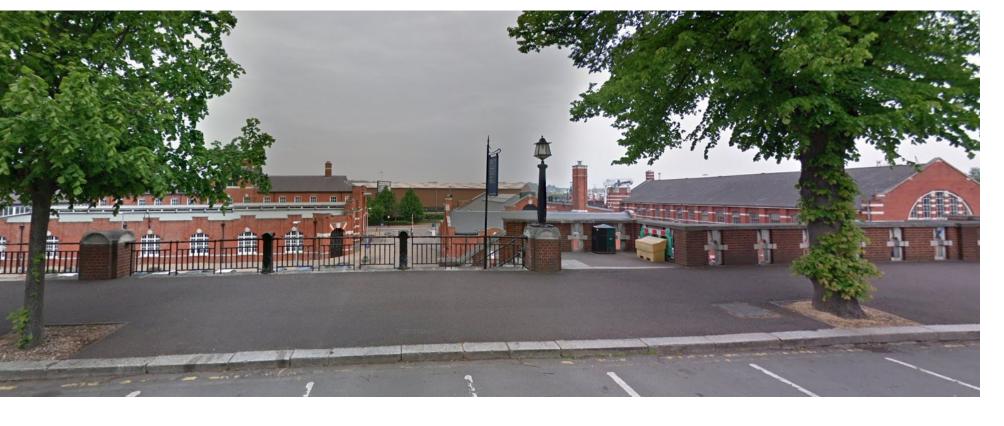

Taken from across Basin 3 showing relation of site with Colonial House

Views of existing buildings taken from Central Avenue and North Road within Pembroke Conservation Area