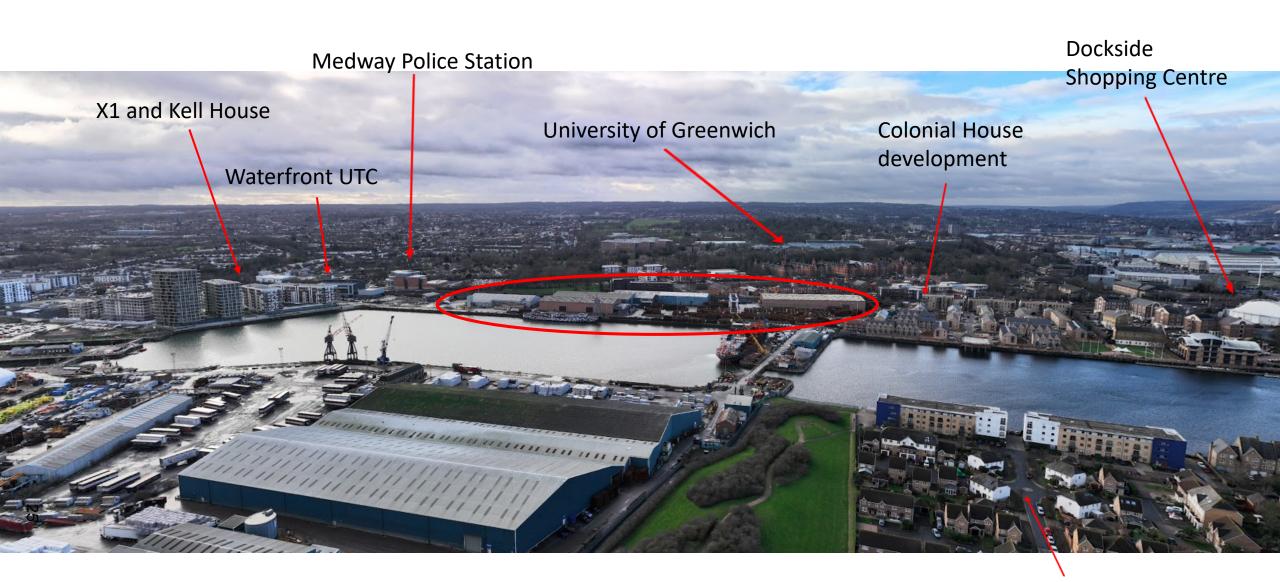

## MC/24/0154

Land At Chatham Docks, Industrial Estate South Side, Three Road, Chatham

VIEW LOOKING AT SOUTH SIDE THREE ROAD

EXISTING RESIDENTIAL

PIER ROAD

EXISTING INDUSTRIAL ESTATE

SOUTH SIDE THREE ROAD

WATERFRONT UTC

Taken from Chatham Waters

View across the basin

View west to site entrance

View south along Chatham Waters promenade

Site Photos
Taken from X1 development at Chatham Waters

Taken from Colonial House development

Taken from across Basin 3 showing relation of site with Colonial House

Views of existing buildings taken from Central Avenue and North Road within Pembroke Conservation Area