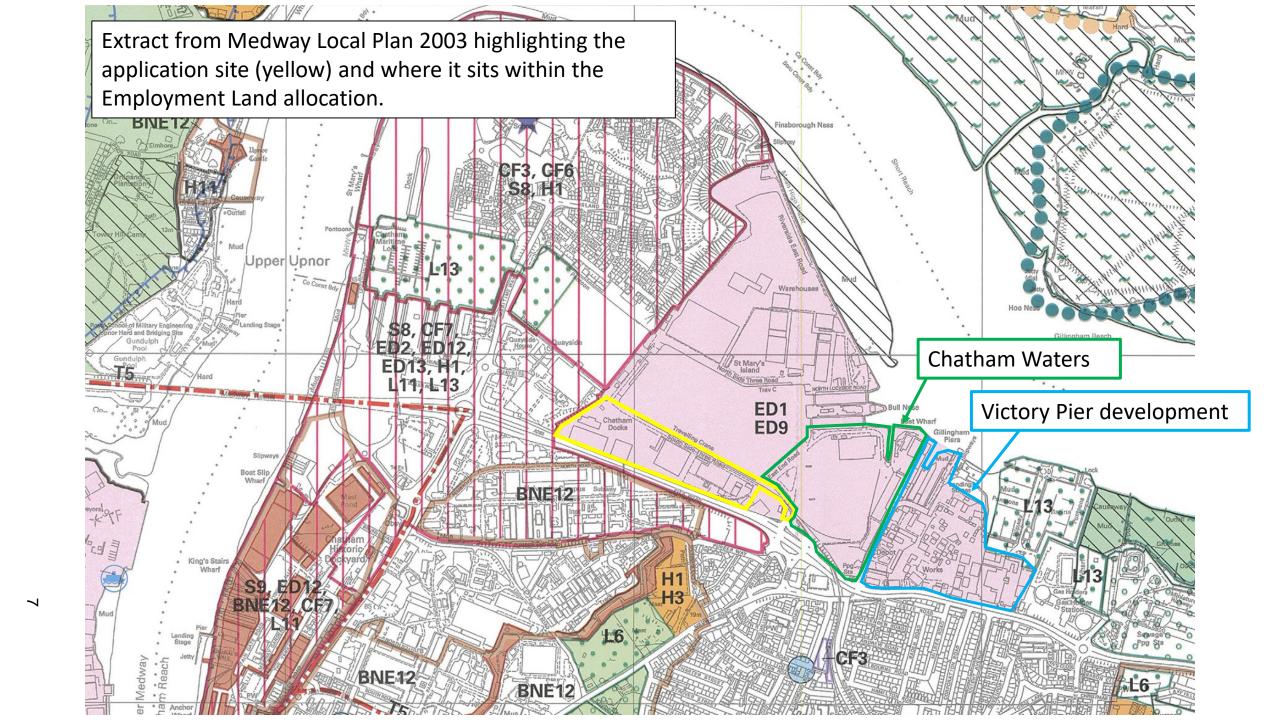

Taken from across Basin 3 showing relation of site with Colonial House

Views of existing buildings taken from Central Avenue and North Road within Pembroke Conservation Area