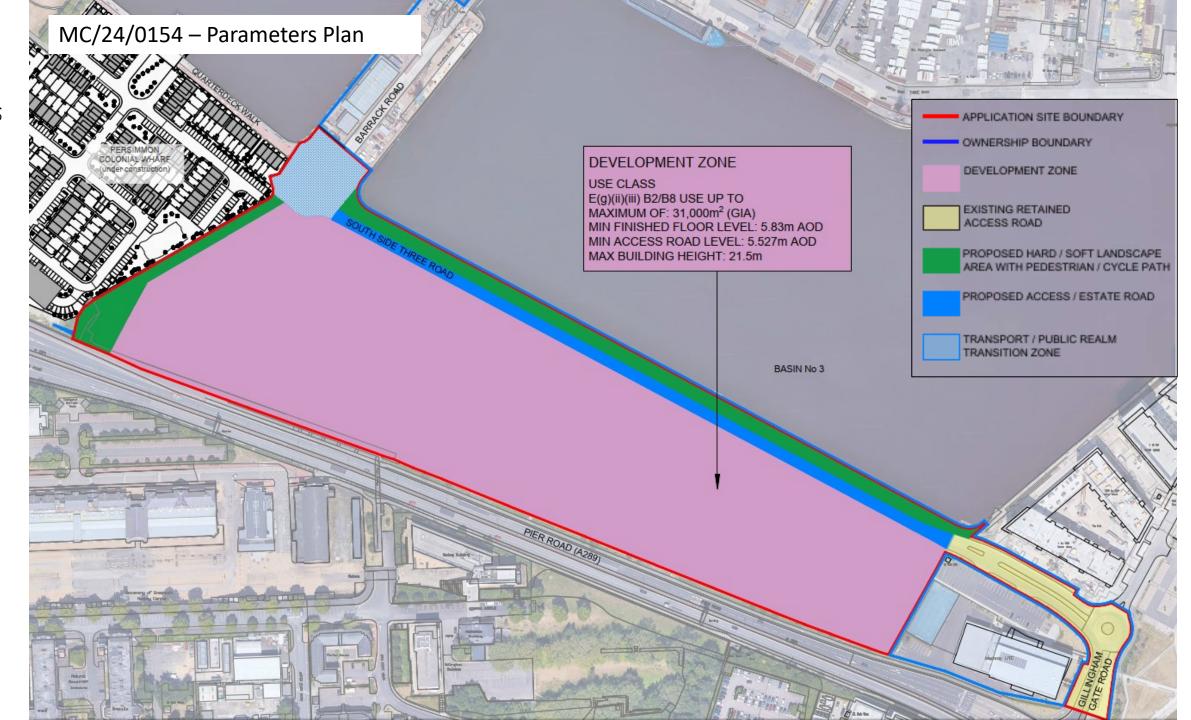

## MC/24/0154

Land At Chatham Docks, Industrial Estate South Side, Three Road, Chatham

VIEW LOOKING AT SOUTH SIDE THREE ROAD

EXISTING RESIDENTIAL

PIER ROAD

EXISTING INDUSTRIAL ESTATE

SOUTH SIDE THREE ROAD

WATERFRONT UTC