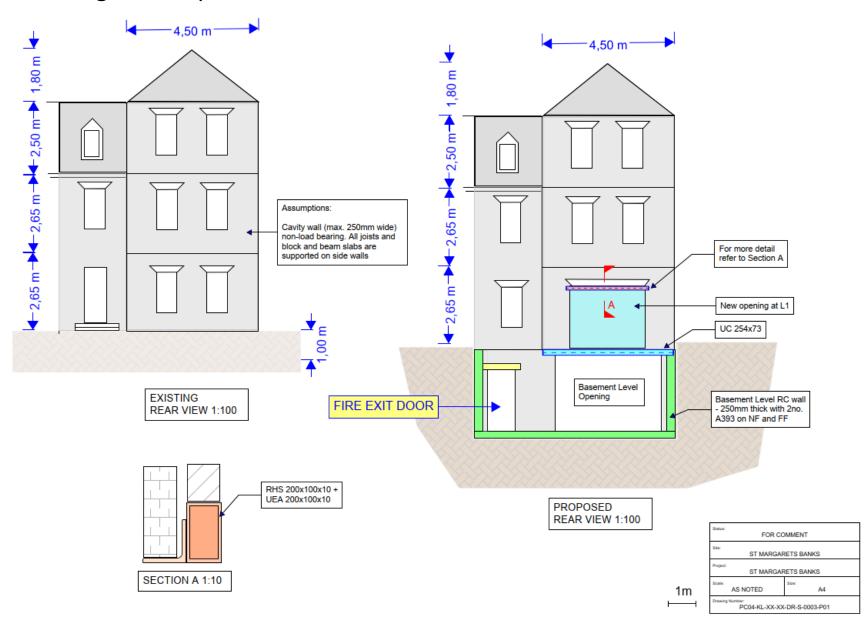

ebsite **www.medway.gov.uk** 

A summary of this information can be made available in other formats from **01634 333333** 



## Planning Committee

13<sup>th</sup> March 2024

# MC/23/2861

112 Maidstone Road
Chatham
ME4 6DQ





Scale:1:2500 20/02/24 Medway Council 2024

© Crown copyright and database rights 2024 Ordnance Survey licence number 100024225.

### Site Location





## **Existing Site Conditions**





### Site Photos from Maidstone Road









### Photos from Scotts Terrace











## Elevations

















### Site Sections



## MC/23/1977

264 St Margarets Banks

Rochester

ME1 1HY



### Aerial Images of application site







### Site Photos – St Margarets Banks (High Street)





### Site Photos – Rear Garden







### **Existing and Proposed Elevations**



### **Existing and Proposed Ground floor Plans**



### **Existing and Proposed Basement Plans**



#### Site Photos - Basement











# MC/23/2618

39B Bush Road
Cuxton
ME2 1LP









Existing shop front





















This page is intentionally left blank