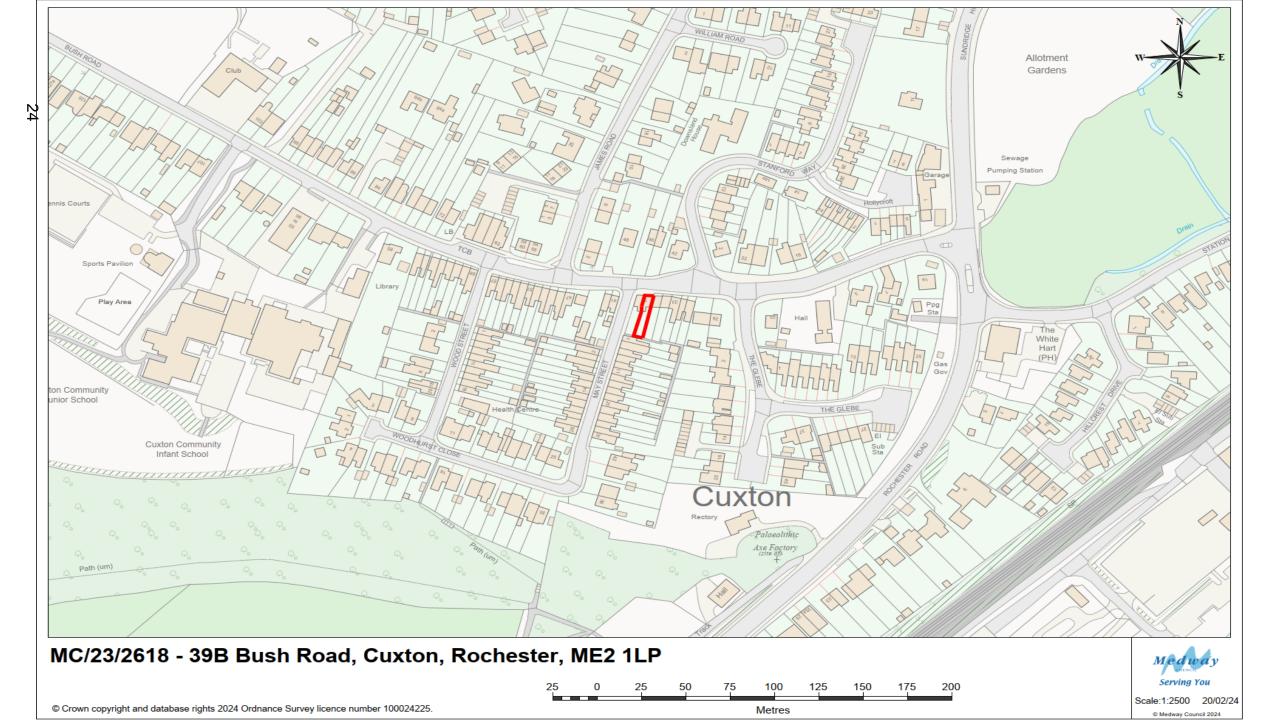

# MC/23/2618

39B Bush Road
Cuxton
ME2 1LP

Existing shop front

This page is intentionally left blank