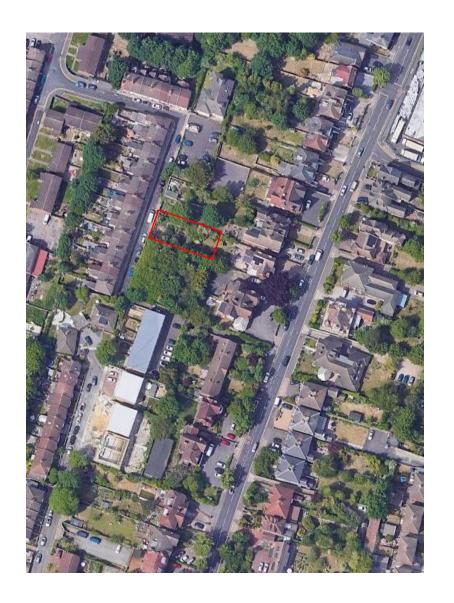

# MC/23/2861

112 Maidstone Road
Chatham
ME4 6DQ

Scale:1:2500 20/02/24 Medway Council 2024

© Crown copyright and database rights 2024 Ordnance Survey licence number 100024225.

### Site Location