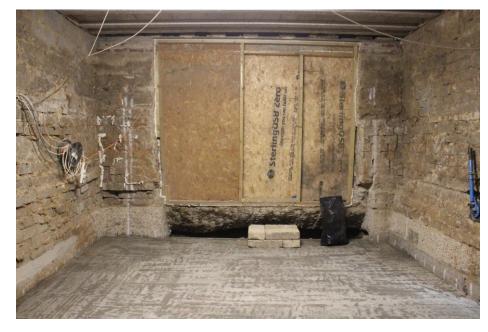

Committee

13<sup>th</sup> March 2024

# MC/23/2861

112 Maidstone Road
Chatham
ME4 6DQ





Scale:1:2500 20/02/24 Medway Council 2024

© Crown copyright and database rights 2024 Ordnance Survey licence number 100024225.

### Site Location





## **Existing Site Conditions**





### Site Photos from Maidstone Road









### Photos from Scotts Terrace











## Elevations

















### Site Sections



## MC/23/1977

264 St Margarets Banks

Rochester

ME1 1HY



### Aerial Images of application site







### Site Photos – St Margarets Banks (High Street)





### Site Photos – Rear Garden







### **Existing and Proposed Elevations**



### **Existing and Proposed Ground floor Plans**



### **Existing and Proposed Basement Plans**



#### Site Photos - Basement











# MC/23/2618

39B Bush Road
Cuxton
ME2 1LP









Existing shop front





















This page is intentionally left blank