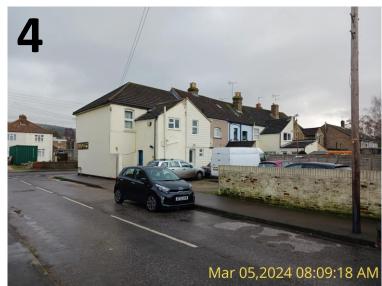

cale:1:2500 20/02/24 Medway Council 2024

© Crown copyright and database rights 2024 Ordnance Survey licence number 100024225.

### Site Location





## **Existing Site Conditions**





### Site Photos from Maidstone Road









### Photos from Scotts Terrace











## Elevations

















### Site Sections



## MC/23/1977

264 St Margarets Banks

Rochester

ME1 1HY



### Aerial Images of application site







### Site Photos – St Margarets Banks (High Street)





### Site Photos – Rear Garden







### **Existing and Proposed Elevations**



### **Existing and Proposed Ground floor Plans**



### **Existing and Proposed Basement Plans**



#### Site Photos - Basement











# MC/23/2618

39B Bush Road
Cuxton
ME2 1LP









Existing shop front





















This page is intentionally left blank