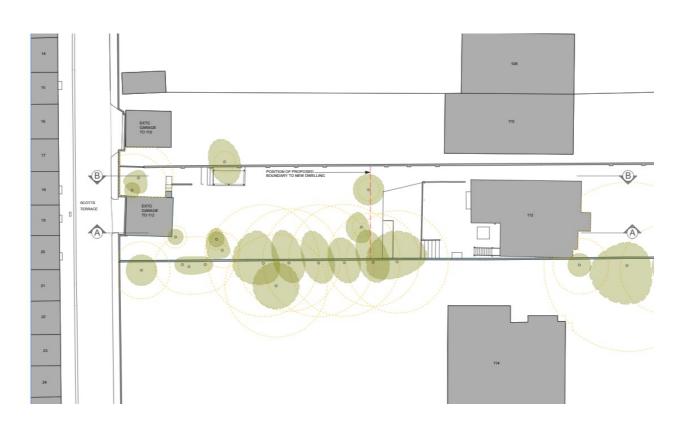

:

St George's Centre, Pembroke Road, Chatham Maritime, Chatham

ME4 4UH

#### **Items**

10 Additional Information - Presentation

(Pages 3 - 28)

For further information please contact Julie Francis-Beard, Democratic Services Officer on Telephone: 01634 332012 or Email: democratic.services@medway.gov.uk

**Date: 14 March 2024** 



This agenda and reports are available on our website **www.medway.gov.uk** 

A summary of this information can be made available in other formats from **01634 333333** 



## Planning Committee

13<sup>th</sup> March 2024

# MC/23/2861

112 Maidstone Road
Chatham
ME4 6DQ





Scale:1:2500 20/02/24 Medway Council 2024

© Crown copyright and database rights 2024 Ordnance Survey licence number 100024225.

### Site Location





## **Existing Site Conditions**





### Site Photos from Maidstone Road









### Photos from Scotts Terrace











## Elevations

















### Site Sections



## MC/23/1977

264 St Margarets Banks

Rochester

ME1 1HY



### Aerial Images of application site







### Site Photos – St Margarets Banks (High Street)





### Site Photos – Rear Garden







### **Existing and Proposed Elevations**



### **Existing and Proposed Ground floor Plans**



### **Existing and Proposed Basement Plans**



#### Site Photos - Basement











# MC/23/2618

39B Bush Road
Cuxton
ME2 1LP









Existing shop front





















This page is intentionally left blank