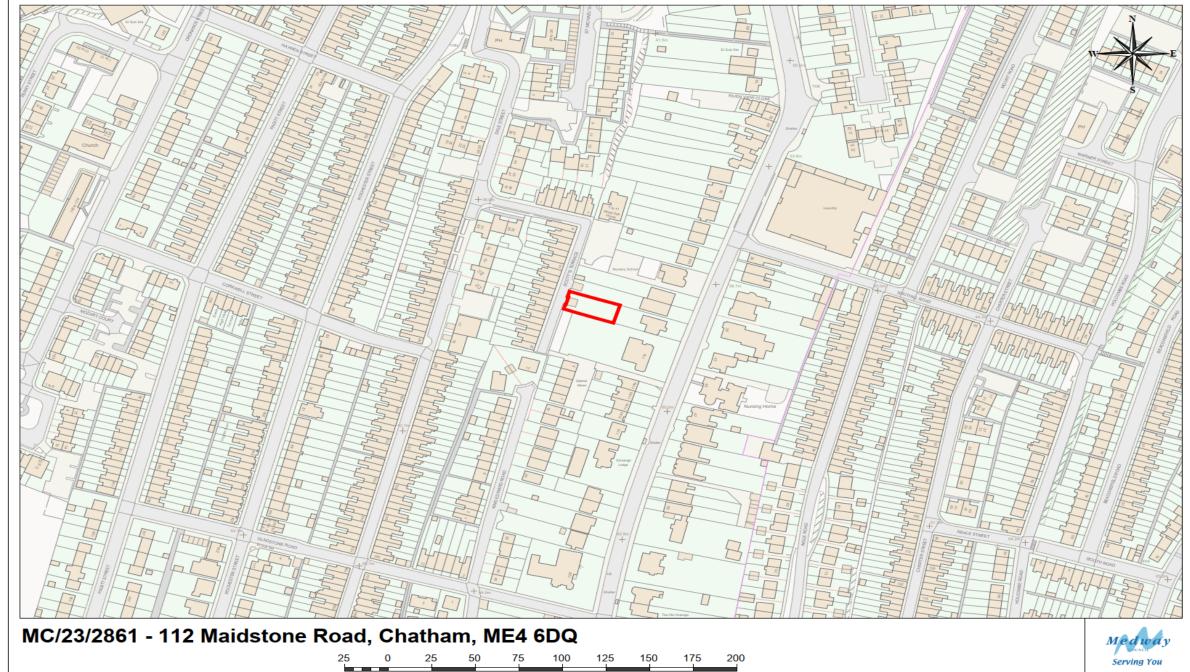

# MC/23/2861

112 Maidstone Road
Chatham
ME4 6DQ

Scale:1:2500 20/02/24 Medway Council 2024

© Crown copyright and database rights 2024 Ordnance Survey licence number 100024225.

### Site Location