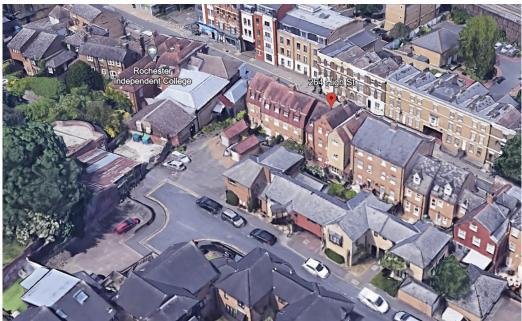

phone: 01634 332012 or Email: democratic.services@medway.gov.uk

**Date: 14 March 2024** 



This agenda and reports are available on our website **www.medway.gov.uk** 

A summary of this information can be made available in other formats from **01634 333333** 



## Planning Committee

13<sup>th</sup> March 2024

# MC/23/2861

112 Maidstone Road
Chatham
ME4 6DQ





Scale:1:2500 20/02/24 Medway Council 2024

© Crown copyright and database rights 2024 Ordnance Survey licence number 100024225.

### Site Location





## **Existing Site Conditions**





### Site Photos from Maidstone Road









### Photos from Scotts Terrace











## Elevations

















### Site Sections



## MC/23/1977

264 St Margarets Banks

Rochester

ME1 1HY



### Aerial Images of application site







### Site Photos – St Margarets Banks (High Street)





### Site Photos – Rear Garden







### **Existing and Proposed Elevations**



### **Existing and Proposed Ground floor Plans**



### **Existing and Proposed Basement Plans**



#### Site Photos - Basement











# MC/23/2618

39B Bush Road
Cuxton
ME2 1LP









Existing shop front





















This page is intentionally left blank