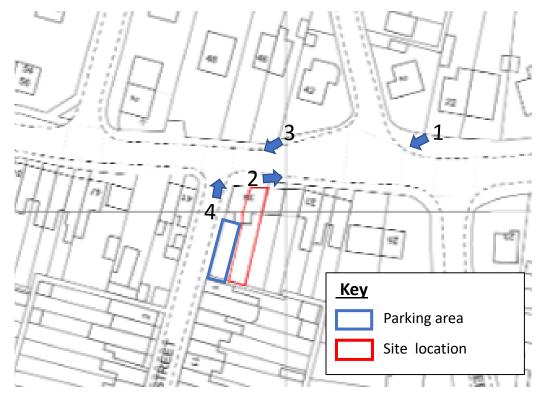

# MC/23/2618

39B Bush Road
Cuxton
ME2 1LP

Existing shop front

This page is intentionally left blank