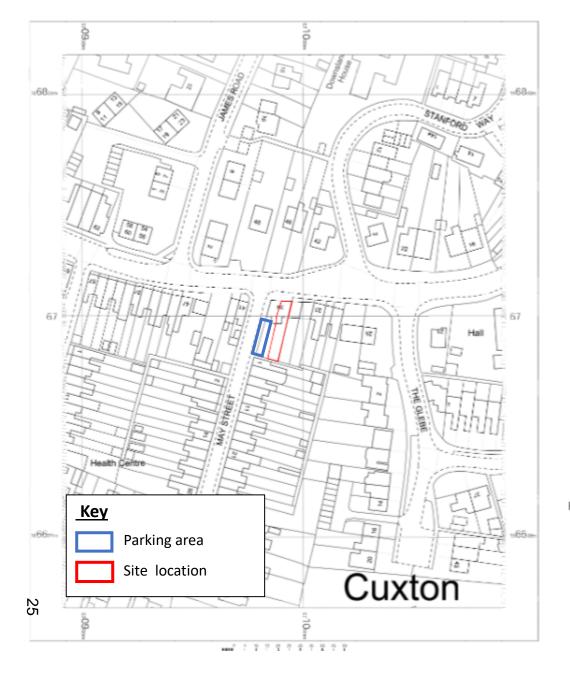

# MC/23/2618

39B Bush Road
Cuxton
ME2 1LP

Existing shop front

This page is intentionally left blank