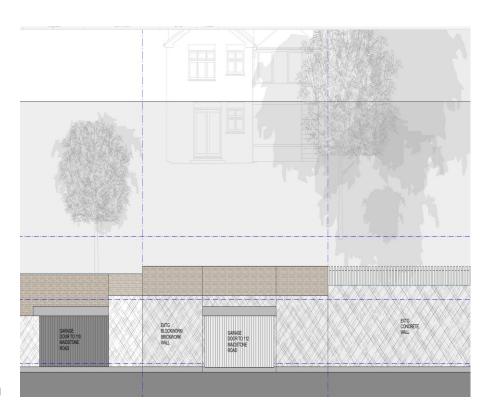

ue:

St George's Centre, Pembroke Road, Chatham Maritime, Chatham

ME4 4UH

#### **Items**

10 Additional Information - Presentation

(Pages 3 - 28)

For further information please contact Julie Francis-Beard, Democratic Services Officer on Telephone: 01634 332012 or Email: democratic.services@medway.gov.uk

**Date: 14 March 2024** 



This agenda and reports are available on our website **www.medway.gov.uk** 

A summary of this information can be made available in other formats from **01634 333333** 



## Planning Committee

13<sup>th</sup> March 2024

# MC/23/2861

112 Maidstone Road
Chatham
ME4 6DQ





Scale:1:2500 20/02/24 Medway Council 2024

© Crown copyright and database rights 2024 Ordnance Survey licence number 100024225.

### Site Location





## **Existing Site Conditions**





### Site Photos from Maidstone Road









### Photos from Scotts Terrace











## Elevations

















### Site Sections



## MC/23/1977

264 St Margarets Banks

Rochester

ME1 1HY



### Aerial Images of application site







### Site Photos – St Margarets Banks (High Street)





### Site Photos – Rear Garden







### **Existing and Proposed Elevations**



### **Existing and Proposed Ground floor Plans**



### **Existing and Proposed Basement Plans**



#### Site Photos - Basement











# MC/23/2618

39B Bush Road
Cuxton
ME2 1LP









Existing shop front





















This page is intentionally left blank