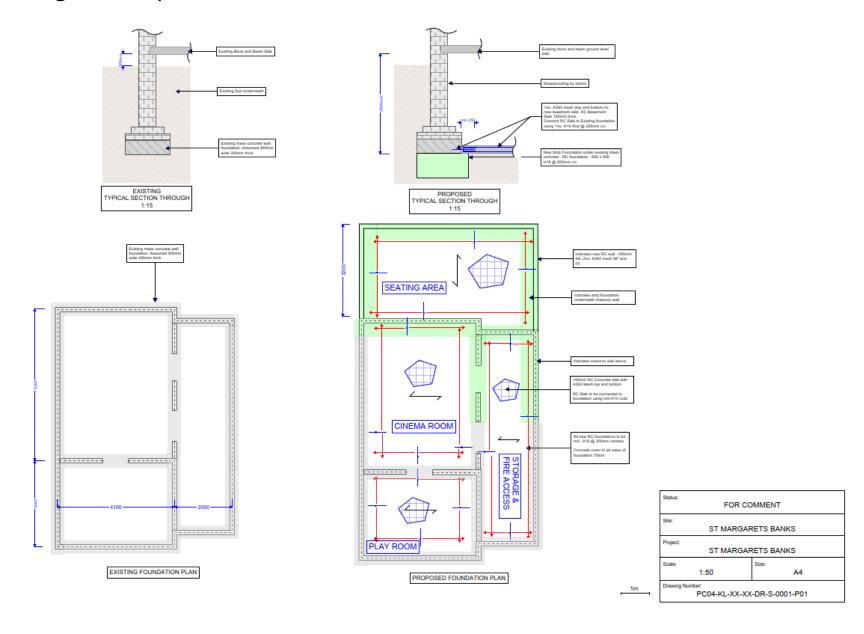

from **01634 333333** 



## Planning Committee

13<sup>th</sup> March 2024

# MC/23/2861

112 Maidstone Road
Chatham
ME4 6DQ





Scale:1:2500 20/02/24 Medway Council 2024

© Crown copyright and database rights 2024 Ordnance Survey licence number 100024225.

### Site Location





## **Existing Site Conditions**





### Site Photos from Maidstone Road









### Photos from Scotts Terrace











## Elevations

















### Site Sections



## MC/23/1977

264 St Margarets Banks

Rochester

ME1 1HY



### Aerial Images of application site







### Site Photos – St Margarets Banks (High Street)





### Site Photos – Rear Garden







### **Existing and Proposed Elevations**



### **Existing and Proposed Ground floor Plans**



### **Existing and Proposed Basement Plans**



#### Site Photos - Basement











# MC/23/2618

39B Bush Road
Cuxton
ME2 1LP









Existing shop front





















This page is intentionally left blank