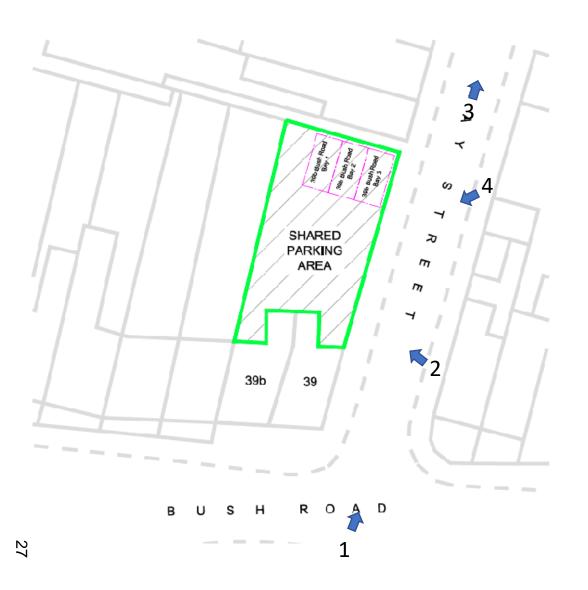

# MC/23/2618

39B Bush Road
Cuxton
ME2 1LP

Existing shop front

This page is intentionally left blank