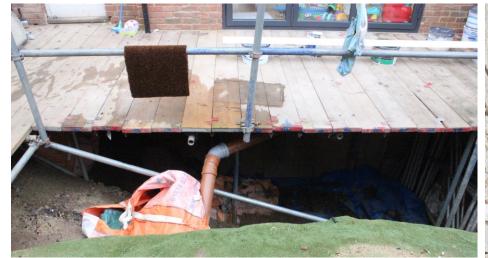

anning Committee

13<sup>th</sup> March 2024

# MC/23/2861

112 Maidstone Road
Chatham
ME4 6DQ





Scale:1:2500 20/02/24 Medway Council 2024

© Crown copyright and database rights 2024 Ordnance Survey licence number 100024225.

### Site Location





## **Existing Site Conditions**





### Site Photos from Maidstone Road









### Photos from Scotts Terrace











## Elevations

















### Site Sections



## MC/23/1977

264 St Margarets Banks

Rochester

ME1 1HY



### Aerial Images of application site







### Site Photos – St Margarets Banks (High Street)





### Site Photos – Rear Garden







### **Existing and Proposed Elevations**



### **Existing and Proposed Ground floor Plans**



### **Existing and Proposed Basement Plans**



#### Site Photos - Basement











# MC/23/2618

39B Bush Road
Cuxton
ME2 1LP









Existing shop front





















This page is intentionally left blank