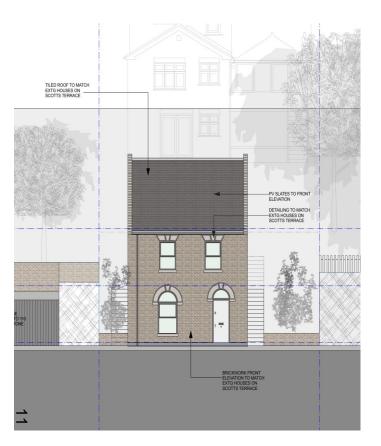

Information - Presentation

(Pages 3 - 28)

For further information please contact Julie Francis-Beard, Democratic Services Officer on Telephone: 01634 332012 or Email: democratic.services@medway.gov.uk

**Date: 14 March 2024** 



This agenda and reports are available on our website **www.medway.gov.uk** 

A summary of this information can be made available in other formats from **01634 333333** 



## Planning Committee

13<sup>th</sup> March 2024

# MC/23/2861

112 Maidstone Road
Chatham
ME4 6DQ





Scale:1:2500 20/02/24 Medway Council 2024

© Crown copyright and database rights 2024 Ordnance Survey licence number 100024225.

### Site Location





## **Existing Site Conditions**





### Site Photos from Maidstone Road









### Photos from Scotts Terrace











## Elevations

















### Site Sections



## MC/23/1977

264 St Margarets Banks

Rochester

ME1 1HY



### Aerial Images of application site







### Site Photos – St Margarets Banks (High Street)





### Site Photos – Rear Garden







### **Existing and Proposed Elevations**



### **Existing and Proposed Ground floor Plans**



### **Existing and Proposed Basement Plans**



#### Site Photos - Basement











# MC/23/2618

39B Bush Road
Cuxton
ME2 1LP









Existing shop front





















This page is intentionally left blank