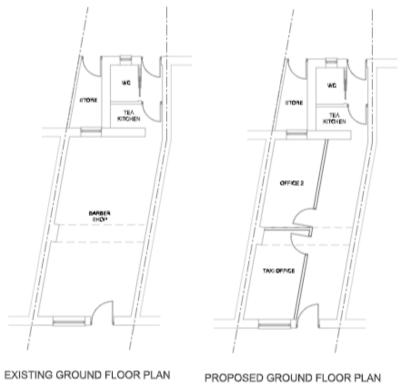

112 Maidstone Road
Chatham
ME4 6DQ





Scale:1:2500 20/02/24 Medway Council 2024

© Crown copyright and database rights 2024 Ordnance Survey licence number 100024225.

### Site Location





## **Existing Site Conditions**





### Site Photos from Maidstone Road









### Photos from Scotts Terrace











## Elevations

















### Site Sections



## MC/23/1977

264 St Margarets Banks

Rochester

ME1 1HY



### Aerial Images of application site







### Site Photos – St Margarets Banks (High Street)





### Site Photos – Rear Garden







### **Existing and Proposed Elevations**



### **Existing and Proposed Ground floor Plans**



### **Existing and Proposed Basement Plans**



#### Site Photos - Basement











# MC/23/2618

39B Bush Road
Cuxton
ME2 1LP









Existing shop front





















This page is intentionally left blank