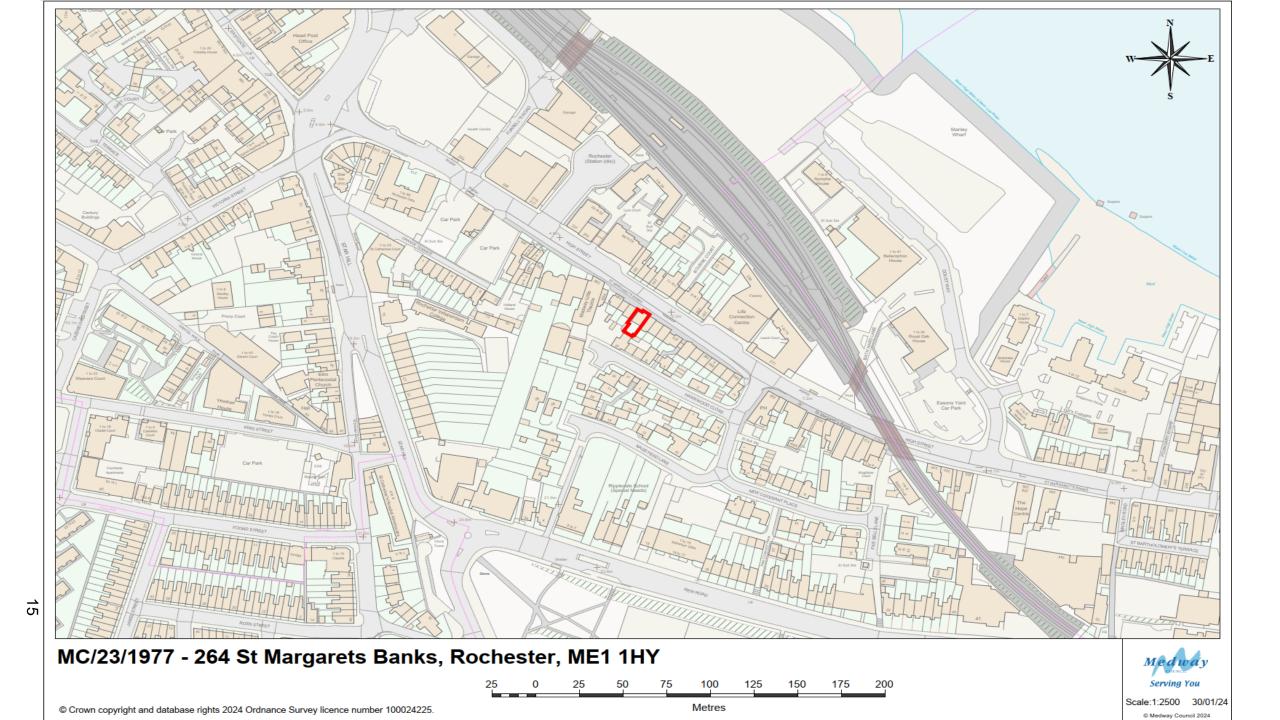

-Beard, Democratic Services Officer on Telephone: 01634 332012 or Email: democratic.services@medway.gov.uk

**Date: 14 March 2024** 



This agenda and reports are available on our website **www.medway.gov.uk** 

A summary of this information can be made available in other formats from **01634 333333** 



## Planning Committee

13<sup>th</sup> March 2024

# MC/23/2861

112 Maidstone Road
Chatham
ME4 6DQ





Scale:1:2500 20/02/24 Medway Council 2024

© Crown copyright and database rights 2024 Ordnance Survey licence number 100024225.

### Site Location





## **Existing Site Conditions**





### Site Photos from Maidstone Road









### Photos from Scotts Terrace











## Elevations

















### Site Sections



## MC/23/1977

264 St Margarets Banks

Rochester

ME1 1HY



### Aerial Images of application site







### Site Photos – St Margarets Banks (High Street)





### Site Photos – Rear Garden







### **Existing and Proposed Elevations**



### **Existing and Proposed Ground floor Plans**



### **Existing and Proposed Basement Plans**



#### Site Photos - Basement











# MC/23/2618

39B Bush Road
Cuxton
ME2 1LP









Existing shop front





















This page is intentionally left blank