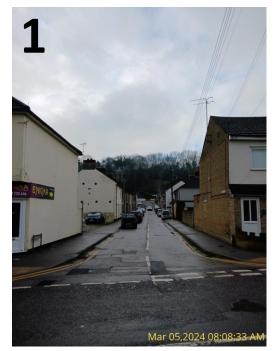

Scale:1:2500 20/02/24 Medway Council 2024

© Crown copyright and database rights 2024 Ordnance Survey licence number 100024225.

### Site Location





## **Existing Site Conditions**





### Site Photos from Maidstone Road









### Photos from Scotts Terrace











## Elevations

















### Site Sections



## MC/23/1977

264 St Margarets Banks

Rochester

ME1 1HY



### Aerial Images of application site







### Site Photos – St Margarets Banks (High Street)





### Site Photos – Rear Garden







### **Existing and Proposed Elevations**



### **Existing and Proposed Ground floor Plans**



### **Existing and Proposed Basement Plans**



#### Site Photos - Basement











# MC/23/2618

39B Bush Road
Cuxton
ME2 1LP









Existing shop front





















This page is intentionally left blank