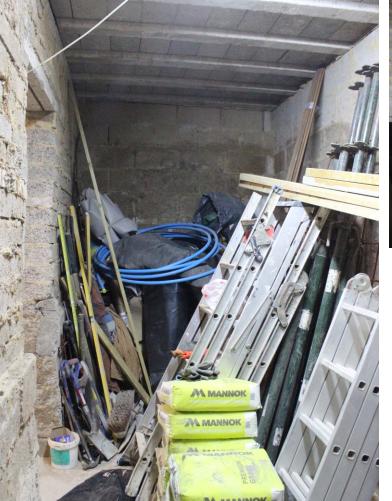

ning Committee

13<sup>th</sup> March 2024

# MC/23/2861

112 Maidstone Road
Chatham
ME4 6DQ





Scale:1:2500 20/02/24 Medway Council 2024

© Crown copyright and database rights 2024 Ordnance Survey licence number 100024225.

### Site Location





## **Existing Site Conditions**





### Site Photos from Maidstone Road









### Photos from Scotts Terrace











## Elevations

















### Site Sections



## MC/23/1977

264 St Margarets Banks

Rochester

ME1 1HY



### Aerial Images of application site







### Site Photos – St Margarets Banks (High Street)





### Site Photos – Rear Garden







### **Existing and Proposed Elevations**



### **Existing and Proposed Ground floor Plans**



### **Existing and Proposed Basement Plans**



#### Site Photos - Basement











# MC/23/2618

39B Bush Road
Cuxton
ME2 1LP









Existing shop front





















This page is intentionally left blank