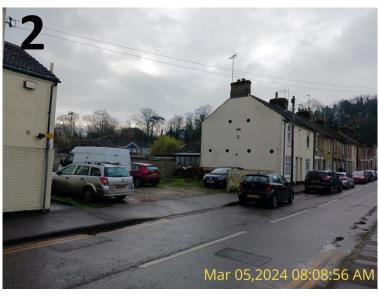

Scale:1:2500 20/02/24 Medway Council 2024

© Crown copyright and database rights 2024 Ordnance Survey licence number 100024225.

### Site Location





## **Existing Site Conditions**





### Site Photos from Maidstone Road









### Photos from Scotts Terrace











## Elevations

















### Site Sections



## MC/23/1977

264 St Margarets Banks

Rochester

ME1 1HY



### Aerial Images of application site







### Site Photos – St Margarets Banks (High Street)





### Site Photos – Rear Garden







### **Existing and Proposed Elevations**



### **Existing and Proposed Ground floor Plans**



### **Existing and Proposed Basement Plans**



#### Site Photos - Basement











# MC/23/2618

39B Bush Road
Cuxton
ME2 1LP









Existing shop front





















This page is intentionally left blank