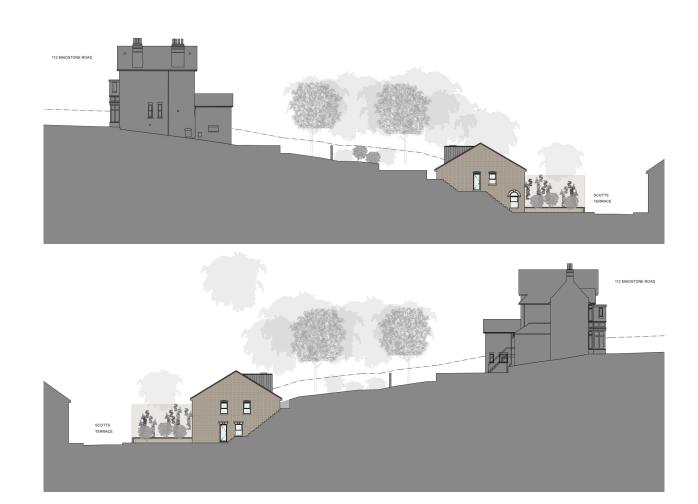

3 - 28)

For further information please contact Julie Francis-Beard, Democratic Services Officer on Telephone: 01634 332012 or Email: democratic.services@medway.gov.uk

**Date: 14 March 2024** 



This agenda and reports are available on our website **www.medway.gov.uk** 

A summary of this information can be made available in other formats from **01634 333333** 



## Planning Committee

13<sup>th</sup> March 2024

# MC/23/2861

112 Maidstone Road
Chatham
ME4 6DQ





Scale:1:2500 20/02/24 Medway Council 2024

© Crown copyright and database rights 2024 Ordnance Survey licence number 100024225.

### Site Location





## **Existing Site Conditions**





### Site Photos from Maidstone Road









### Photos from Scotts Terrace











## Elevations

















### Site Sections



## MC/23/1977

264 St Margarets Banks

Rochester

ME1 1HY



### Aerial Images of application site







### Site Photos – St Margarets Banks (High Street)





### Site Photos – Rear Garden







### **Existing and Proposed Elevations**



### **Existing and Proposed Ground floor Plans**



### **Existing and Proposed Basement Plans**



#### Site Photos - Basement











# MC/23/2618

39B Bush Road
Cuxton
ME2 1LP









Existing shop front





















This page is intentionally left blank