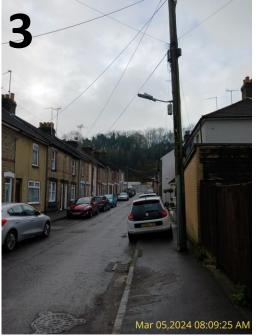

Scale:1:2500 20/02/24 Medway Council 2024

© Crown copyright and database rights 2024 Ordnance Survey licence number 100024225.

### Site Location





## **Existing Site Conditions**





### Site Photos from Maidstone Road









### Photos from Scotts Terrace











## Elevations

















### Site Sections



## MC/23/1977

264 St Margarets Banks

Rochester

ME1 1HY



### Aerial Images of application site







### Site Photos – St Margarets Banks (High Street)





### Site Photos – Rear Garden







### **Existing and Proposed Elevations**



### **Existing and Proposed Ground floor Plans**



### **Existing and Proposed Basement Plans**



#### Site Photos - Basement











# MC/23/2618

39B Bush Road
Cuxton
ME2 1LP









Existing shop front





















This page is intentionally left blank