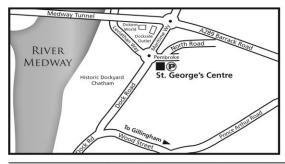

#### A meeting of the Planning Committee will be held on:

Date:

13 March 2024

Time:

6.30pm

Venue:

St George's Centre, Pembroke Road, Chatham Maritime, Chatham

ME4 4UH