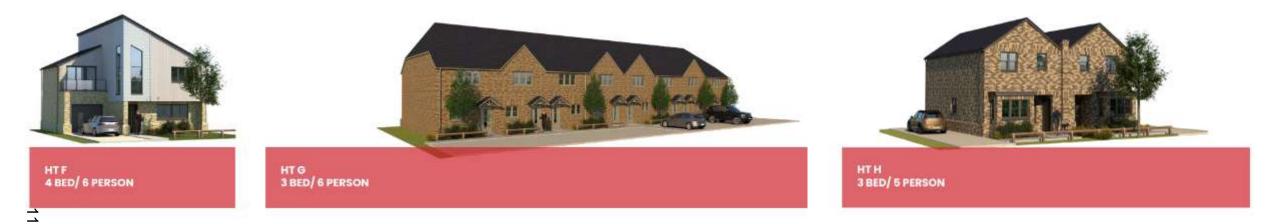

# MC/21/2993

Land West of Station Road

Rainham

MC/21/2993 - Land West Of Station Road, Rainham, Gillingham, ME8 7QZ

~

Proposed Site Layout Plan

HT A 2 BED/ 4 PERSON

HT B + C 2 BED/ 4 PERSON

HTD + E 3 BED/ 5 PERSON

3

As Proposed MID - 385P - URA+ 49.3 don' (per plot) / MTE - 385P - URA+ 50.55m' (per plot) 1100

First Floor Plan

House Type E Plans

House Type E Elevations

House Type F Plans

Site Sections