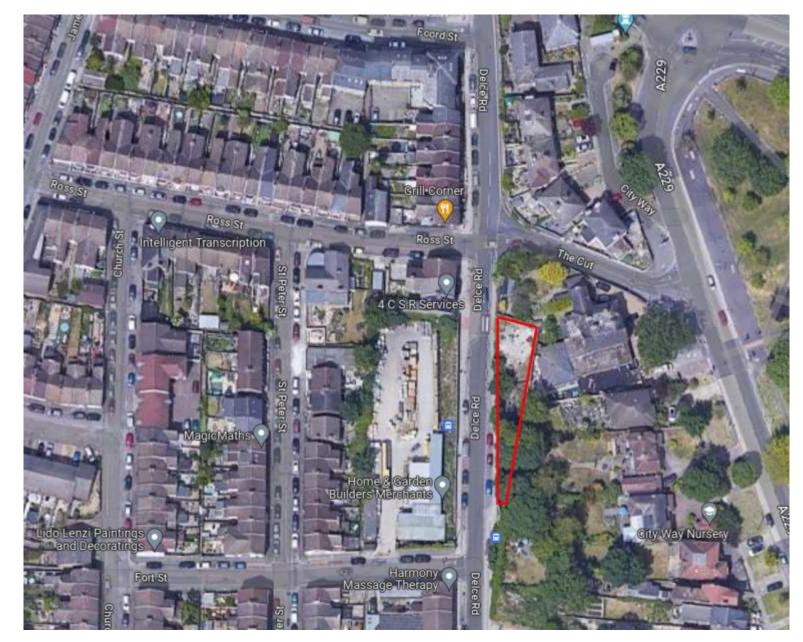

25<sup>th</sup> October 2023

# MC/21/2993

Land West of Station Road

Rainham



MC/21/2993 - Land West Of Station Road, Rainham, Gillingham, ME8 7QZ









~





Proposed Site Layout Plan





HT A 2 BED/ 4 PERSON



HT B + C 2 BED/ 4 PERSON



HTD + E 3 BED/ 5 PERSON













3

As Proposed MID - 385P - URA+ 49.3 don' (per plot) / MTE - 385P - URA+ 50.55m' (per plot) 1100

First Floor Plan

House Type E Plans

House Type E Elevations











House Type F Plans







Site Sections



15

Visualisations



16

Visualisations

## MC/23/0038

Land Rear of 18-24 City Way

Rochester

ME1 2AB



MC/23/0038 - Land Rear Of 18 - 24 City Way, Rochester, ME1 2AB

#### Photos of application site from Delce Road





#### Photos from within site



#### Aerial Image of application site





Previous Site History – Floor plans



23

#### Previous Site History – Elevations



#### Current Proposal - Proposed Site Plan



#### Proposed Floor Plans



26

#### Proposed Floor Plans



27

#### Proposed Street Scene Elevation (Delce Road) & Section



Data.et., 00.00



#### Proposed Elevations and Sections



#### Comparison between current proposal and previous scheme in 2010

Elevation - Delce Road



Comparison between current proposal and previous scheme in 2010



Block Plan

# MC/23/1445

22 Sunnymead Avenue

Gillingham

Me7 2dy



MC/23/1445 - 22 Sunnymead Avenue, Gillingham, ME7 2DY



### Site Location





### Front of property and off-street parking:



### On Street Parking:

36



## **Existing Floor Plans**





First Floor GIA 33.5 Sq.m

## Proposed Floor Plans