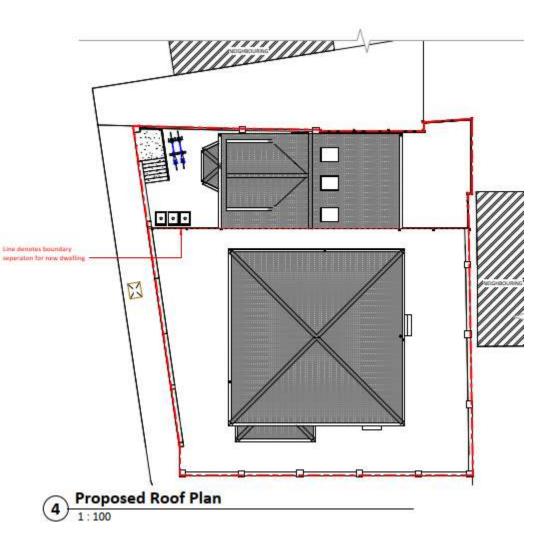

arison between current proposal and previous scheme in 2010

Elevation - Delce Road



Comparison between current proposal and previous scheme in 2010



Block Plan

# MC/23/1445

22 Sunnymead Avenue

Gillingham

Me7 2dy



MC/23/1445 - 22 Sunnymead Avenue, Gillingham, ME7 2DY



### Site Location





### Front of property and off-street parking:



### On Street Parking:

36



## **Existing Floor Plans**





First Floor GIA 33.5 Sq.m

## Proposed Floor Plans (no alterations)





# MC/23/1577

1 Gladstone Road

Chatham

ME4 6DY



MC/23/1577 - 1 Gladstone Road, Chatham. ME4 6DY

Medway

#### Location Plan





## Site Photographs



#### Existing Floor Plans of No 1 Gladstone Road



#### Existing Elevations of No1 Gladstone Road



#### Proposed Floor Plans



Proposed Floor Plans





#### **Proposed Elevations**











#### Proposed Site Plan



This page is intentionally left blank