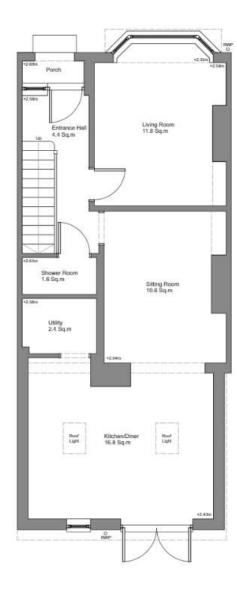

istory – Floor plans



23

#### Previous Site History – Elevations



#### Current Proposal - Proposed Site Plan



#### Proposed Floor Plans



26

#### Proposed Floor Plans



27

#### Proposed Street Scene Elevation (Delce Road) & Section



Data.et., 00.00



#### Proposed Elevations and Sections



#### Comparison between current proposal and previous scheme in 2010

Elevation - Delce Road



Comparison between current proposal and previous scheme in 2010



Block Plan

# MC/23/1445

22 Sunnymead Avenue

Gillingham

Me7 2dy



MC/23/1445 - 22 Sunnymead Avenue, Gillingham, ME7 2DY



### Site Location





### Front of property and off-street parking:



### On Street Parking:

36



## **Existing Floor Plans**





First Floor GIA 33.5 Sq.m

## Proposed Floor Plans (no alterations)





# MC/23/1577

1 Gladstone Road

Chatham

ME4 6DY



MC/23/1577 - 1 Gladstone Road, Chatham. ME4 6DY

Medway

#### Location Plan





## Site Photographs



#### Existing Floor Plans of No 1 Gladstone Road



#### Existing Elevations of No1 Gladstone Road



#### Proposed Floor Plans



Proposed Floor Plans





#### **Proposed Elevations**











#### Proposed Site Plan



This page is intentionally left blank