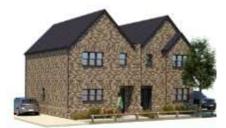

# MC/21/2993

Land West of Station Road

Rainham

MC/21/2993 - Land West Of Station Road, Rainham, Gillingham, ME8 7QZ

~

Proposed Site Layout Plan

HT A 2 BED/ 4 PERSON

HT B + C 2 BED/ 4 PERSON

HTD + E 3 BED/ 5 PERSON

3

As Proposed MID - 385P - URA+ 49.3 don' (per plot) / MTE - 385P - URA+ 50.55m' (per plot) 1100

First Floor Plan

House Type E Plans

House Type E Elevations

House Type F Plans

Site Sections