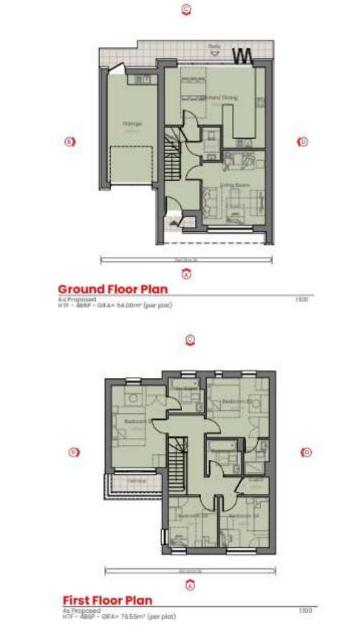

fficer on Telephone: 01634 332012 or Email: <u>democratic.services@medway.gov.uk</u>

Date: 26 October 2023



This agenda and reports are available on our website **www.medway.gov.uk** 

A summary of this information can be made available in other formats from **01634 333333** 

This page is intentionally left blank

## Planning Committee

25<sup>th</sup> October 2023

# MC/21/2993

Land West of Station Road

Rainham



MC/21/2993 - Land West Of Station Road, Rainham, Gillingham, ME8 7QZ









~





Proposed Site Layout Plan





HT A 2 BED/ 4 PERSON



HT B + C 2 BED/ 4 PERSON



HTD + E 3 BED/ 5 PERSON













3

As Proposed MID - 385P - URA+ 49.3 don' (per plot) / MTE - 385P - URA+ 50.55m' (per plot) 1100

First Floor Plan

House Type E Plans

House Type E Elevations











House Type F Plans







Site Sections



15

Visualisations



16

Visualisations

## MC/23/0038

Land Rear of 18-24 City Way

Rochester

ME1 2AB



MC/23/0038 - Land Rear Of 18 - 24 City Way, Rochester, ME1 2AB

#### Photos of application site from Delce Road





#### Photos from within site



#### Aerial Image of application site





Previous Site History – Floor plans



23

#### Previous Site History – Elevations



#### Current Proposal - Proposed Site Plan



#### Proposed Floor Plans



26

#### Proposed Floor Plans



27

#### Proposed Street Scene Elevation (Delce Road) & Section



Data.et., 00.00



#### Proposed Elevations and Sections



#### Comparison between current proposal and previous scheme in 2010

Elevation - Delce Road



Comparison between current proposal an