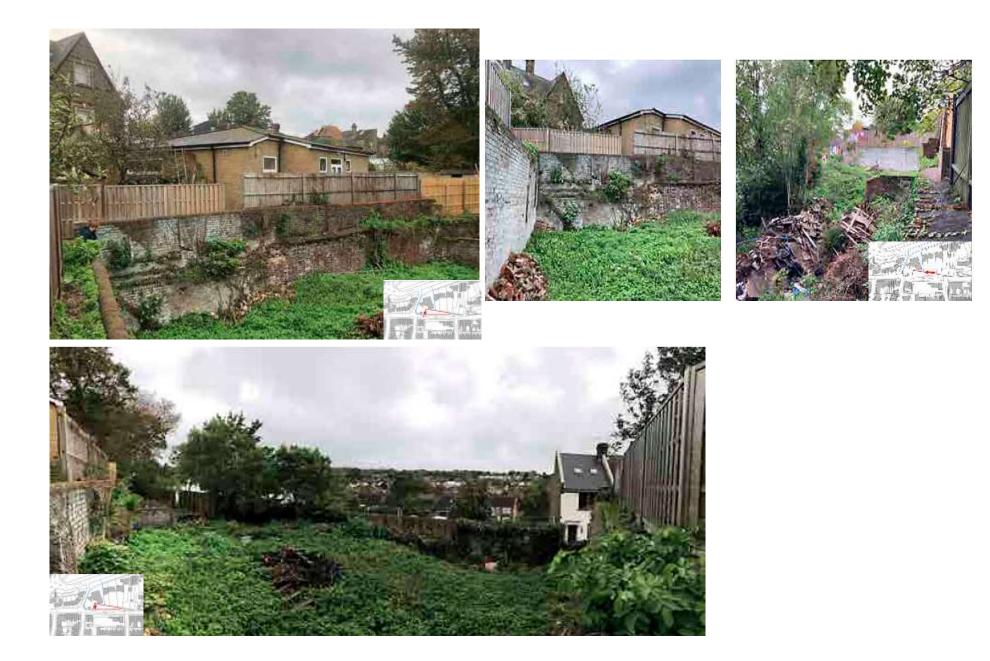

ionally left blank

## Planning Committee

25<sup>th</sup> October 2023

# MC/21/2993

Land West of Station Road

Rainham



MC/21/2993 - Land West Of Station Road, Rainham, Gillingham, ME8 7QZ









~





Proposed Site Layout Plan





HT A 2 BED/ 4 PERSON



HT B + C 2 BED/ 4 PERSON



HTD + E 3 BED/ 5 PERSON













3

As Proposed MID - 385P - URA+ 49.3 don' (per plot) / MTE - 385P - URA+ 50.55m' (per plot) 1100

First Floor Plan

House Type E Plans

House Type E Elevations











House Type F Plans







Site Sections



15

Visualisations



16

Visualisations

## MC/23/0038

Land Rear of 18-24 City Way

Rochester

ME1 2AB



MC/23/0038 - Land Rear Of 18 - 24 City Way, Rochester, ME1 2AB

#### Photos of application site from Delce Road





#### Photos from within site



#### Aerial Image of application site





Previous Site History – Floor plans



23

#### Previous Site History – Elevations



#### Current Proposal - Proposed Site Plan



#### Proposed Floor Plans



26

#### Proposed Floor Plans



27

#### Proposed Street Scene Elevation (Delce Road) & Section



Data.et., 00.00



#### Proposed Elevations and Sections



#### Comparison between current proposal and previous scheme in 2010

Elevation - Delce Road



Comparison between current proposal and previous scheme in 2010



Block Plan

# MC/23/1445

22 Sunnymead Avenue

Gillingham

Me7 2dy



MC/23/1445 - 22 Sunnymead Avenue, Gillingham, ME7 2DY



### Site Location





### Front of property and off-street parking:



### On Street Parking:

36



## **Existing Floor Plans**





First Flo