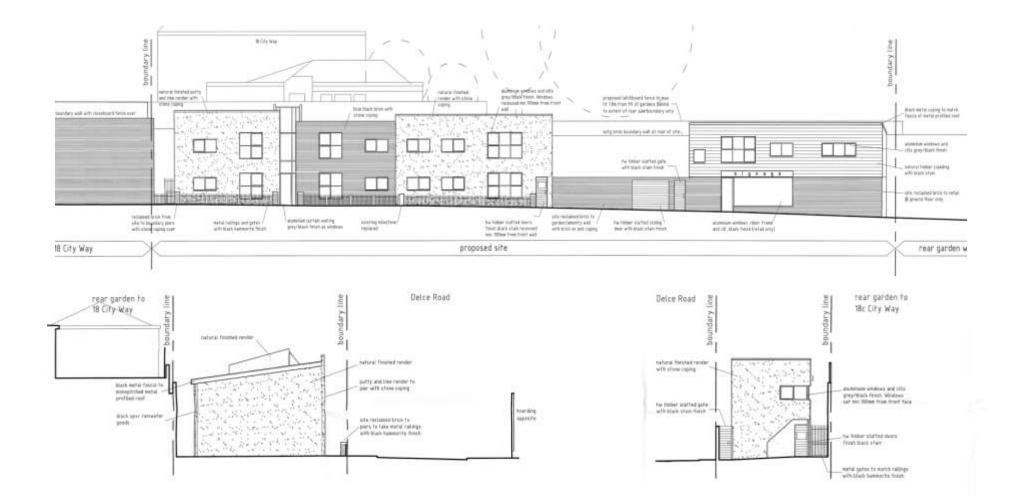

1/2993 - Land West Of Station Road, Rainham, Gillingham, ME8 7QZ









~





Proposed Site Layout Plan





HT A 2 BED/ 4 PERSON



HT B + C 2 BED/ 4 PERSON



HTD + E 3 BED/ 5 PERSON













3

As Proposed MID - 385P - URA+ 49.3 don' (per plot) / MTE - 385P - URA+ 50.55m' (per plot) 1100

First Floor Plan

House Type E Plans

House Type E Elevations











House Type F Plans







Site Sections



15

Visualisations



16

Visualisations

## MC/23/0038

Land Rear of 18-24 City Way

Rochester

ME1 2AB



MC/23/0038 - Land Rear Of 18 - 24 City Way, Rochester, ME1 2AB

#### Photos of application site from Delce Road





#### Photos from within site



#### Aerial Image of application site





Previous Site History – Floor plans



23

#### Previous Site History – Elevations



#### Current Proposal - Proposed Site Plan



#### Proposed Floor Plans



26

#### Proposed Floor Plans



27

#### Proposed Street Scene Elevation (Delce Road) & Section



Data.et., 00.00



#### Proposed Elevations and Sections



#### Comparison between current proposal and previous scheme in 2010

Elevation - Delce Road



Comparison between current proposal and previous scheme in 2010



Block Plan

# MC/23/1445

22 Sunnymead Avenue

Gillingham

Me7 2dy



MC/23/1445 - 22 Sunnymead Avenue, Gillingham, ME7 2DY



### Site Location





### Front of property and off-street parking:



### On Street Parking:

36



## **Existing Floor Plans**





First Floor GIA 33.5 Sq.m

## Proposed Floor Plans (no alterations)





# MC/23/1577

1 Gladstone Road

Chatham

ME4 6DY



MC/23/1577 -