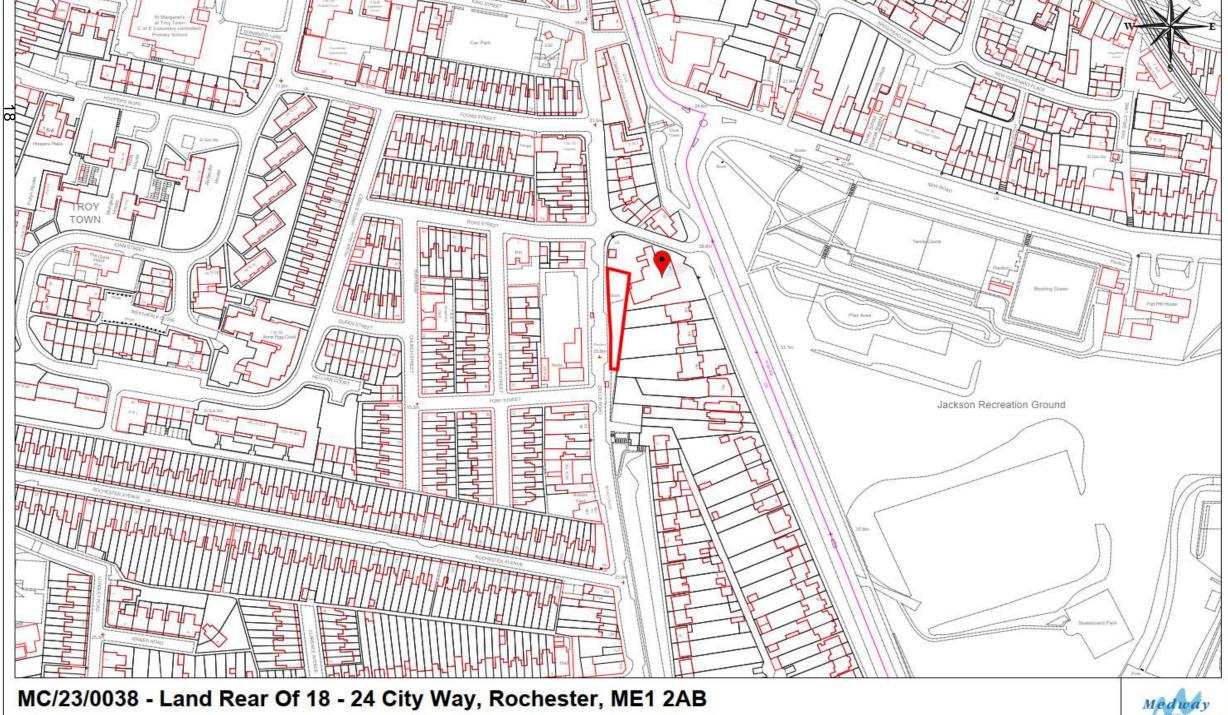

## MC/23/0038

Land Rear of 18-24 City Way

Rochester

ME1 2AB

MC/23/0038 - Land Rear Of 18 - 24 City Way, Rochester, ME1 2AB