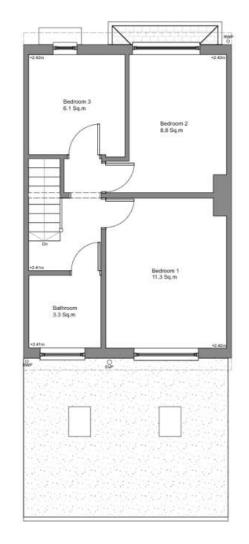

thin site



#### Aerial Image of application site





Previous Site History – Floor plans



23

#### Previous Site History – Elevations



#### Current Proposal - Proposed Site Plan



#### Proposed Floor Plans



26

#### Proposed Floor Plans



27

#### Proposed Street Scene Elevation (Delce Road) & Section



Data.et., 00.00



#### Proposed Elevations and Sections



#### Comparison between current proposal and previous scheme in 2010

Elevation - Delce Road



Comparison between current proposal and previous scheme in 2010



Block Plan

# MC/23/1445

22 Sunnymead Avenue

Gillingham

Me7 2dy



MC/23/1445 - 22 Sunnymead Avenue, Gillingham, ME7 2DY



### Site Location





### Front of property and off-street parking:



### On Street Parking:

36



## **Existing Floor Plans**





First Floor GIA 33.5 Sq.m

## Proposed Floor Plans (no alterations)





# MC/23/1577

1 Gladstone Road

Chatham

ME4 6DY



MC/23/1577 - 1 Gladstone Road, Chatham. ME4 6DY

Medway

#### Location Plan





## Site Photographs



#### Existing Floor Plans of No 1 Gladstone Road



#### Existing Elevations of No1 Gladstone Road



#### Proposed Floor Plans



Proposed Floor Plans





#### **Proposed Elevations**











#### Proposed Site Plan



This page is intentionally left blank