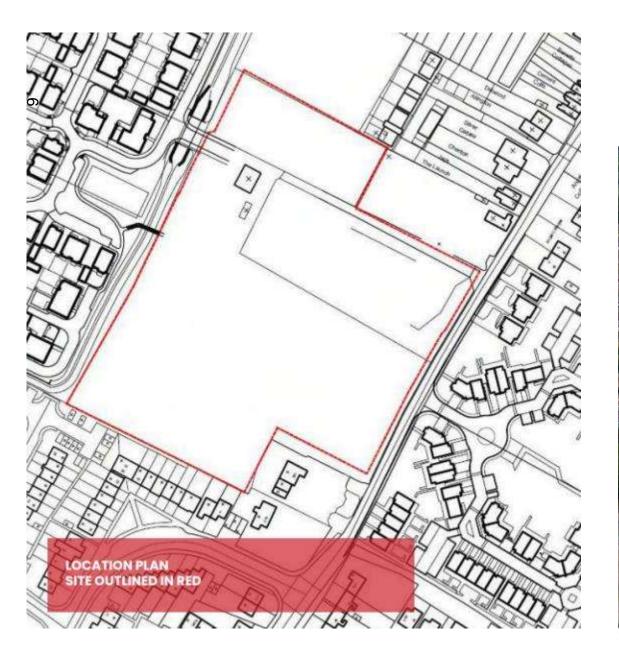

# MC/21/2993

Land West of Station Road

Rainham

MC/21/2993 - Land West Of Station Road, Rainham, Gillingham, ME8 7QZ

~

Proposed Site Layout Plan

HT A 2 BED/ 4 PERSON

HT B + C 2 BED/ 4 PERSON