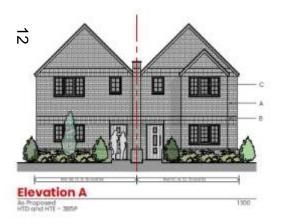

# MC/21/2993

Land West of Station Road

Rainham

MC/21/2993 - Land West Of Station Road, Rainham, Gillingham, ME8 7QZ

~

Proposed Site Layout Plan

HT A 2 BED/ 4 PERSON

HT B + C 2 BED/ 4 PERSON

HTD + E 3 BED/ 5 PERSON

3

As Proposed MID - 385P - URA+ 49.3 don' (per plot) / MTE - 385P - URA+ 50.55m' (per plot) 1100

First Floor Plan

House Type E Plans

House Type E Elevations

House Type F Plans

Site Sections