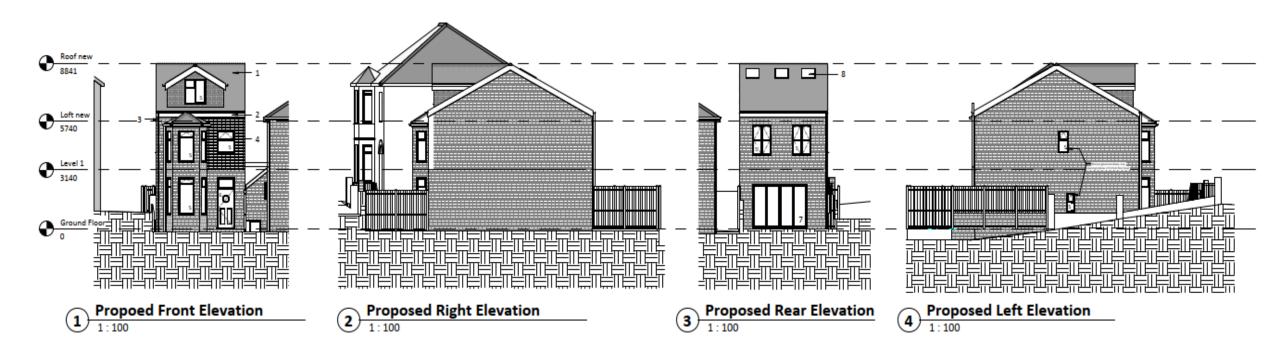

and previous scheme in 2010

Elevation - Delce Road



Comparison between current proposal and previous scheme in 2010



Block Plan

# MC/23/1445

22 Sunnymead Avenue

Gillingham

Me7 2dy



MC/23/1445 - 22 Sunnymead Avenue, Gillingham, ME7 2DY



### Site Location





### Front of property and off-street parking:



### On Street Parking:

36



## **Existing Floor Plans**





First Floor GIA 33.5 Sq.m

## Proposed Floor Plans (no alterations)





# MC/23/1577

1 Gladstone Road

Chatham

ME4 6DY



MC/23/1577 - 1 Gladstone Road, Chatham. ME4 6DY

Medway

#### Location Plan





## Site Photographs



#### Existing Floor Plans of No 1 Gladstone Road



#### Existing Elevations of No1 Gladstone Road



#### Proposed Floor Plans



Proposed Floor Plans





#### **Proposed Elevations**











#### Proposed Site Plan



This page is intentionally left blank