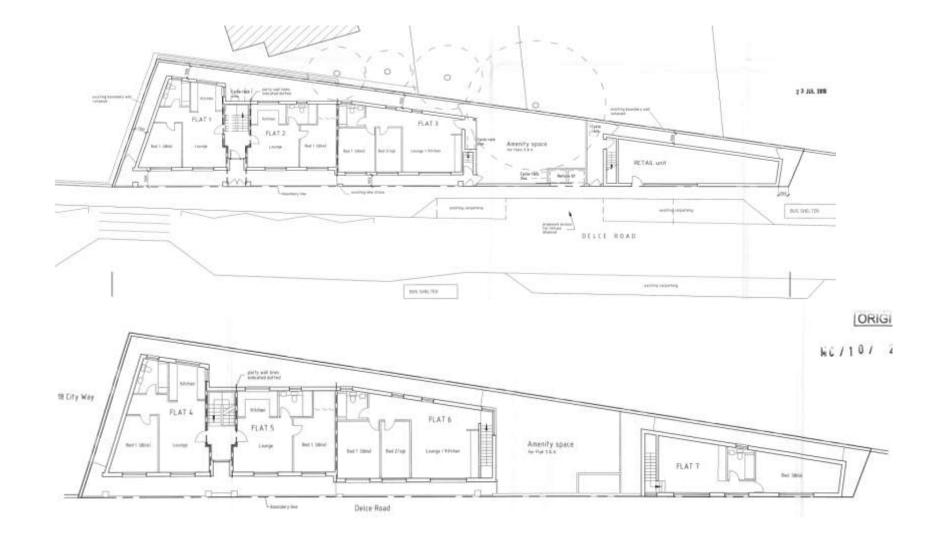

993

Land West of Station Road

Rainham



MC/21/2993 - Land West Of Station Road, Rainham, Gillingham, ME8 7QZ









~





Proposed Site Layout Plan





HT A 2 BED/ 4 PERSON



HT B + C 2 BED/ 4 PERSON



HTD + E 3 BED/ 5 PERSON













3

As Proposed MID - 385P - URA+ 49.3 don' (per plot) / MTE - 385P - URA+ 50.55m' (per plot) 1100

First Floor Plan

House Type E Plans

House Type E Elevations











House Type F Plans







Site Sections



15

Visualisations



16

Visualisations

## MC/23/0038

Land Rear of 18-24 City Way

Rochester

ME1 2AB



MC/23/0038 - Land Rear Of 18 - 24 City Way, Rochester, ME1 2AB

#### Photos of application site from Delce Road





#### Photos from within site



#### Aerial Image of application site





Previous Site History – Floor plans



23

#### Previous Site History – Elevations



#### Current Proposal - Proposed Site Plan



#### Proposed Floor Plans



26

#### Proposed Floor Plans



27

#### Proposed Street Scene Elevation (Delce Road) & Section



Data.et., 00.00



#### Proposed Elevations and Sections



#### Comparison between current proposal and previous scheme in 2010

Elevation - Delce Road



Comparison between current proposal and previous scheme in 2010



Block Plan

# MC/23/1445

22 Sunnymead Avenue

Gillingham

Me7 2dy



MC/23/1445 - 22 Sunnymead Avenue, Gillingham, ME7 2DY



### Site Location





### Front of property and off-street parking:



### On Street Parking:

36



## **Existing Floor Plans**





First Floor GIA 33.5 Sq.m

## Proposed Floor Plans (no alterations)





# MC/23/1577

1 Gl