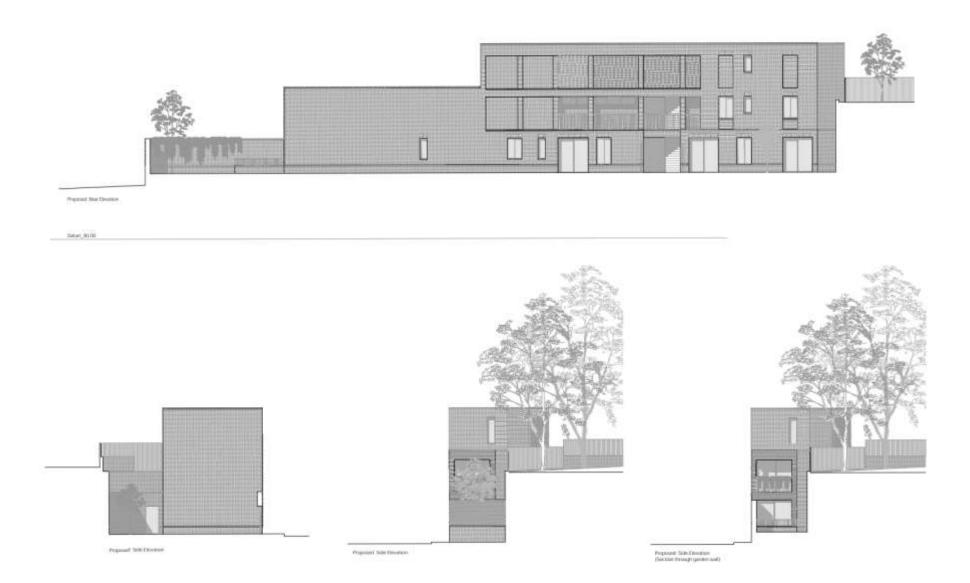

9.3 don' (per plot) / MTE - 385P - URA+ 50.55m' (per plot) 1100

First Floor Plan

House Type E Plans

House Type E Elevations











House Type F Plans







Site Sections



15

Visualisations



16

Visualisations

## MC/23/0038

Land Rear of 18-24 City Way

Rochester

ME1 2AB



MC/23/0038 - Land Rear Of 18 - 24 City Way, Rochester, ME1 2AB

#### Photos of application site from Delce Road





#### Photos from within site



#### Aerial Image of application site





Previous Site History – Floor plans



23

#### Previous Site History – Elevations



#### Current Proposal - Proposed Site Plan



#### Proposed Floor Plans



26

#### Proposed Floor Plans



27

#### Proposed Street Scene Elevation (Delce Road) & Section



Data.et., 00.00



#### Proposed Elevations and Sections



#### Comparison between current proposal and previous scheme in 2010

Elevation - Delce Road



Comparison between current proposal and previous scheme in 2010



Block Plan

# MC/23/1445

22 Sunnymead Avenue

Gillingham

Me7 2dy



MC/23/1445 - 22 Sunnymead Avenue, Gillingham, ME7 2DY



### Site Location





### Front of property and off-street parking:



### On Street Parking:

36



## **Existing Floor Plans**





First Floor GIA 33.5 Sq.m

## Proposed Floor Plans (no alterations)





# MC/23/1577

1 Gladstone Road

Chatham

ME4 6DY



MC/23/1577 - 1 Gladstone Road, Chatham. ME4 6DY

Medway

#### Location Plan





## Site Photographs



#### Existing Floor Plans of No 1 Gladstone Road



#### Existing Elevations of No1 Gladstone Road



#### Proposed Floor Plans



Proposed Floo