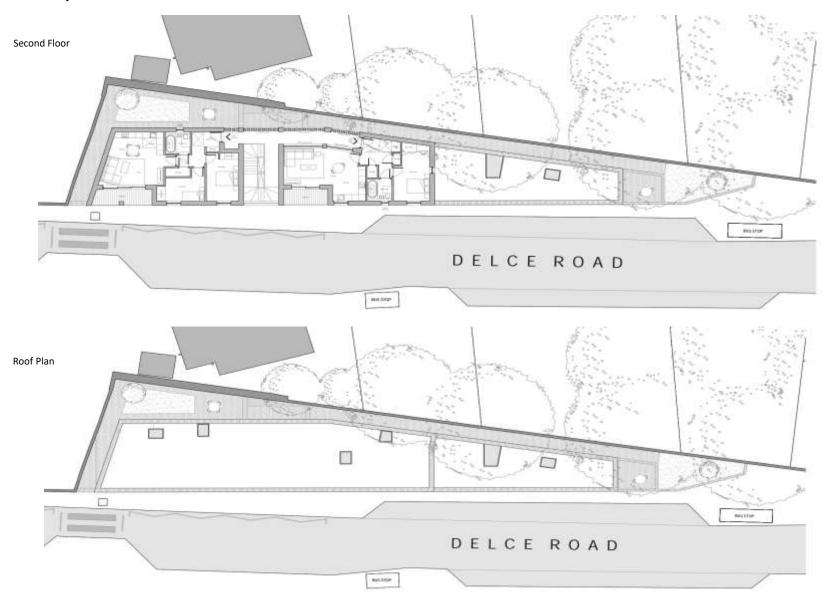

HT A 2 BED/ 4 PERSON



HT B + C 2 BED/ 4 PERSON



HTD + E 3 BED/ 5 PERSON













3

As Proposed MID - 385P - URA+ 49.3 don' (per plot) / MTE - 385P - URA+ 50.55m' (per plot) 1100

First Floor Plan

House Type E Plans

House Type E Elevations











House Type F Plans







Site Sections



15

Visualisations



16

Visualisations

## MC/23/0038

Land Rear of 18-24 City Way

Rochester

ME1 2AB



MC/23/0038 - Land Rear Of 18 - 24 City Way, Rochester, ME1 2AB

#### Photos of application site from Delce Road





#### Photos from within site



#### Aerial Image of application site





Previous Site History – Floor plans



23

#### Previous Site History – Elevations



#### Current Proposal - Proposed Site Plan



#### Proposed Floor Plans



26

#### Proposed Floor Plans



27

#### Proposed Street Scene Elevation (Delce Road) & Section



Data.et., 00.00



#### Proposed Elevations and Sections



#### Comparison between current proposal and previous scheme in 2010

Elevation - Delce Road



Comparison between current proposal and previous scheme in 2010



Block Plan

# MC/23/1445

22 Sunnymead Avenue

Gillingham

Me7 2dy



MC/23/1445 - 22 Sunnymead Avenue, Gillingham, ME7 2DY



### Site Location





### Front of property and off-street parking:



### On Street Parking:

36



## **Existing Floor Plans**





First Floor GIA 33.5 Sq.m

## Proposed Floor Plans (no alterations)





# MC/23/1577

1 Gladstone Road

Chatham

ME4 6DY



MC/23/1577 - 1 Gladstone Road, Chatham. ME4 6DY

Medway

#### Location Plan





## Site Photographs



#### Existing Flo