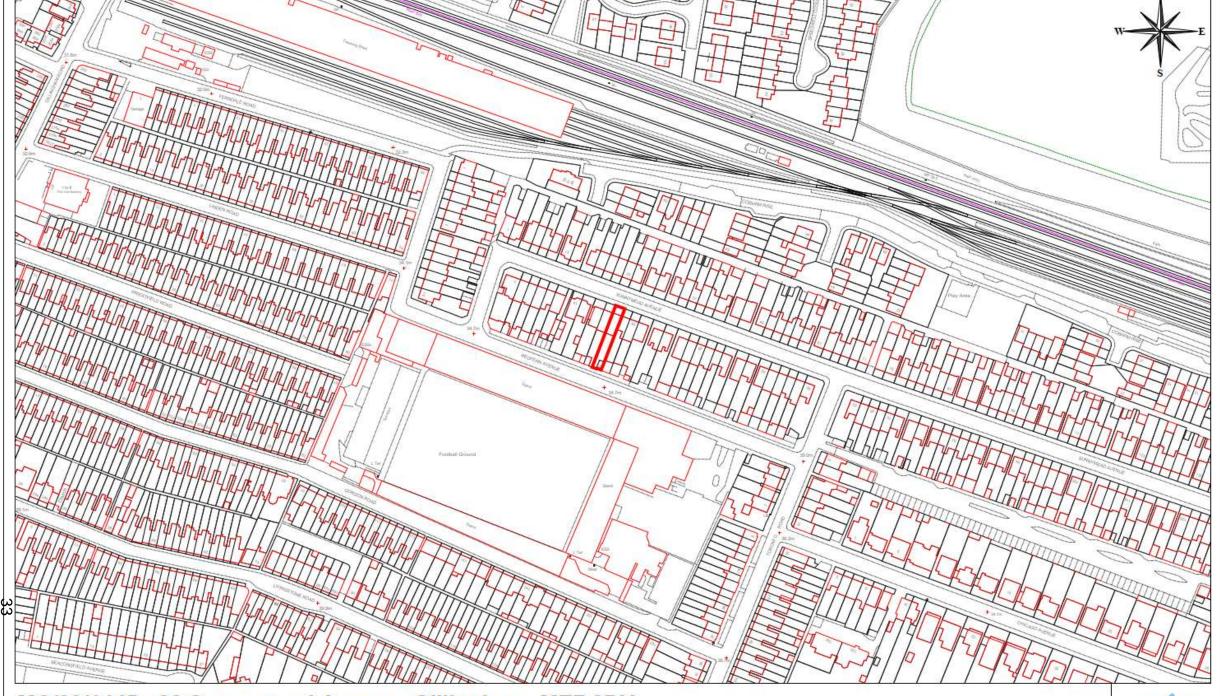

# MC/23/1445

22 Sunnymead Avenue

Gillingham

Me7 2dy

MC/23/1445 - 22 Sunnymead Avenue, Gillingham, ME7 2DY