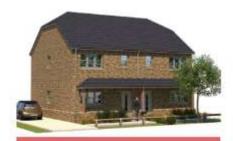

# MC/21/2993

Land West of Station Road

Rainham

MC/21/2993 - Land West Of Station Road, Rainham, Gillingham, ME8 7QZ

~

Proposed Site Layout Plan

HT A 2 BED/ 4 PERSON

HT B + C 2 BED/ 4 PERSON

HTD + E 3 BED/ 5 PERSON

3

As Proposed MID - 385P - URA+ 49.3 don' (per plot) / MTE - 385P - URA+ 50.55m' (per plot) 1100

First Floor Plan

House Type E Plans

House Type E Elevations

House Type F Plans

Site Sections