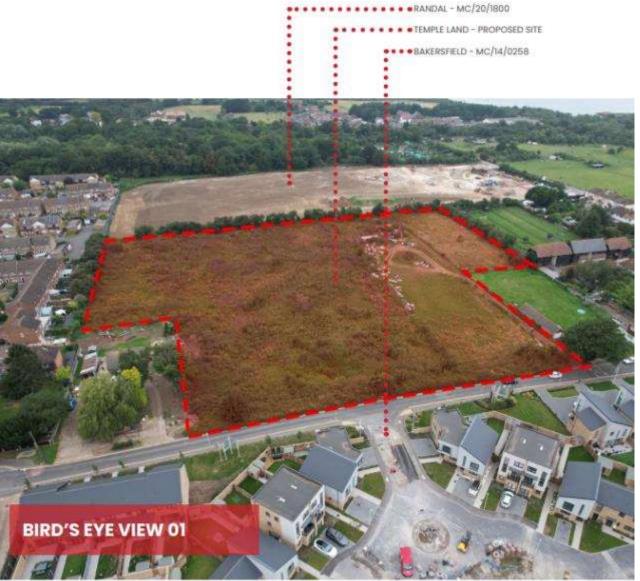

# MC/21/2993

Land West of Station Road

Rainham

MC/21/2993 - Land West Of Station Road, Rainham, Gillingham, ME8 7QZ

~

Proposed Site Layout Plan

HT A 2 BED/ 4 PERSON

HT B + C 2 BED/ 4 PERSON