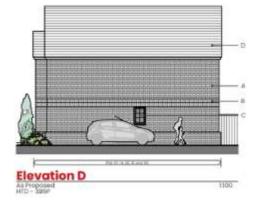

# MC/21/2993

Land West of Station Road

Rainham

MC/21/2993 - Land West Of Station Road, Rainham, Gillingham, ME8 7QZ

~

Proposed Site Layout Plan

HT A 2 BED/ 4 PERSON

HT B + C 2 BED/ 4 PERSON

HTD + E 3 BED/ 5 PERSON

3

As Proposed MID - 385P - URA+ 49.3 don' (per plot) / MTE - 385P - URA+ 50.55m' (per plot) 1100

First Floor Plan

House Type E Plans

House Type E Elevations

House Type F Plans

Site Sections