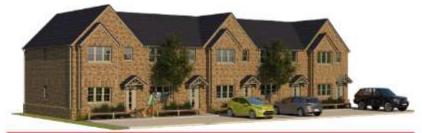

# MC/21/2993

Land West of Station Road

Rainham

MC/21/2993 - Land West Of Station Road, Rainham, Gillingham, ME8 7QZ

~

Proposed Site Layout Plan

HT A 2 BED/ 4 PERSON

HT B + C 2 BED/ 4 PERSON

HTD + E 3 BED/ 5 PERSON

3

As Proposed MID - 385P - URA+ 49.3 don' (per plot) / MTE - 385P - URA+ 50.55m' (per plot) 1100

First Floor Plan

House Type E Plans

House Type E Elevations

House Type F Plans

Site Sections