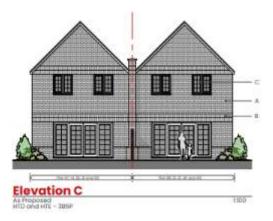

# MC/21/2993

Land West of Station Road

Rainham

MC/21/2993 - Land West Of Station Road, Rainham, Gillingham, ME8 7QZ

~

Proposed Site Layout Plan

HT A 2 BED/ 4 PERSON

HT B + C 2 BED/ 4 PERSON

HTD + E 3 BED/ 5 PERSON

3

As Proposed MID - 385P - URA+ 49.3 don' (per plot) / MTE - 385P - URA+ 50.55m' (per plot) 1100

First Floor Plan

House Type E Plans

House Type E Elevations

House Type F Plans

Site Sections