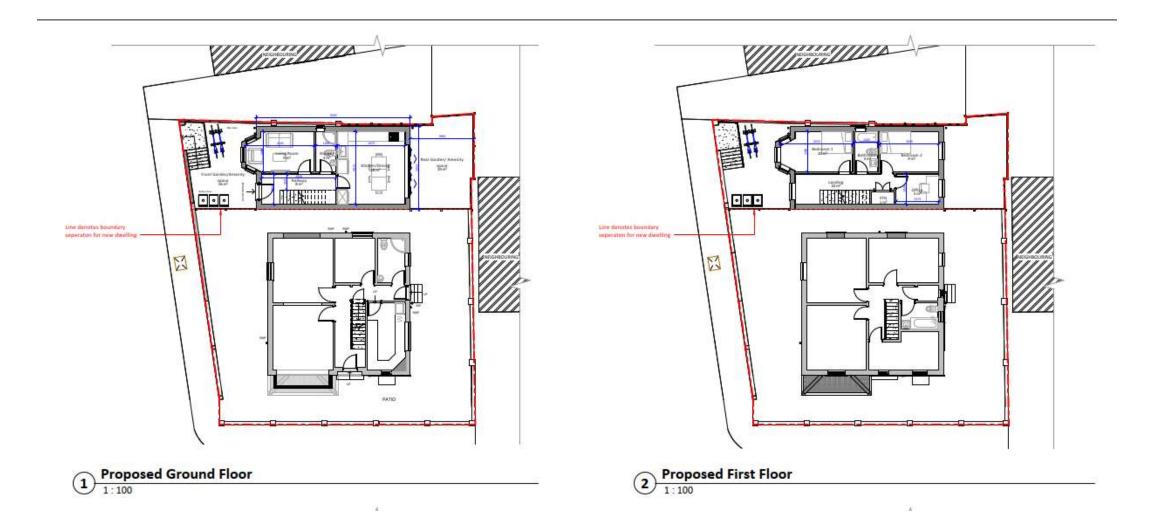

and Sections



#### Comparison between current proposal and previous scheme in 2010

Elevation - Delce Road



Comparison between current proposal and previous scheme in 2010



Block Plan

# MC/23/1445

22 Sunnymead Avenue

Gillingham

Me7 2dy



MC/23/1445 - 22 Sunnymead Avenue, Gillingham, ME7 2DY



### Site Location





### Front of property and off-street parking:



### On Street Parking:

36



## **Existing Floor Plans**





First Floor GIA 33.5 Sq.m

## Proposed Floor Plans (no alterations)





# MC/23/1577

1 Gladstone Road

Chatham

ME4 6DY



MC/23/1577 - 1 Gladstone Road, Chatham. ME4 6DY

Medway

#### Location Plan





## Site Photographs



#### Existing Floor Plans of No 1 Gladstone Road



#### Existing Elevations of No1 Gladstone Road



#### Proposed Floor Plans



Proposed Floor Plans





#### **Proposed Elevations**











#### Proposed Site Plan



This page is intentionally left blank