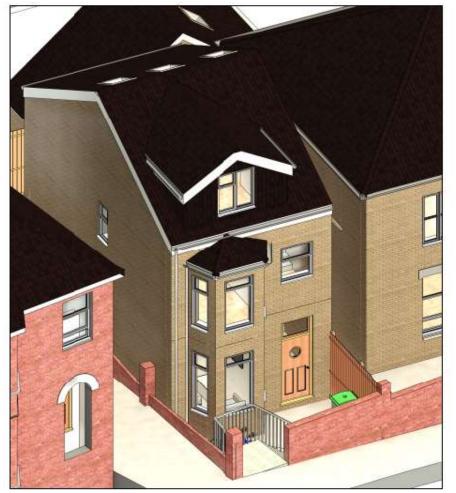

previous scheme in 2010

Elevation - Delce Road



Comparison between current proposal and previous scheme in 2010



Block Plan

# MC/23/1445

22 Sunnymead Avenue

Gillingham

Me7 2dy



MC/23/1445 - 22 Sunnymead Avenue, Gillingham, ME7 2DY



### Site Location





### Front of property and off-street parking:



### On Street Parking:

36



## **Existing Floor Plans**





First Floor GIA 33.5 Sq.m

## Proposed Floor Plans (no alterations)





# MC/23/1577

1 Gladstone Road

Chatham

ME4 6DY



MC/23/1577 - 1 Gladstone Road, Chatham. ME4 6DY

Medway

#### Location Plan





## Site Photographs



#### Existing Floor Plans of No 1 Gladstone Road



#### Existing Elevations of No1 Gladstone Road



#### Proposed Floor Plans



Proposed Floor Plans





#### **Proposed Elevations**











#### Proposed Site Plan



This page is intentionally left blank