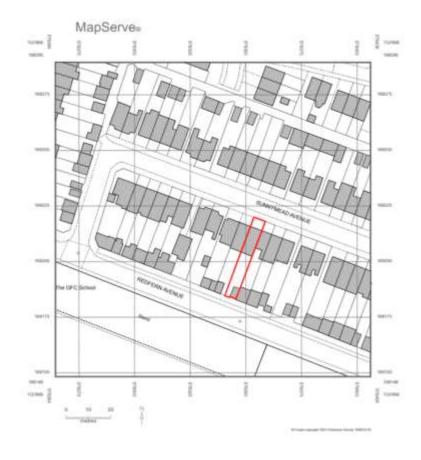

# MC/23/1445

22 Sunnymead Avenue

Gillingham

Me7 2dy

MC/23/1445 - 22 Sunnymead Avenue, Gillingham, ME7 2DY

### Site Location