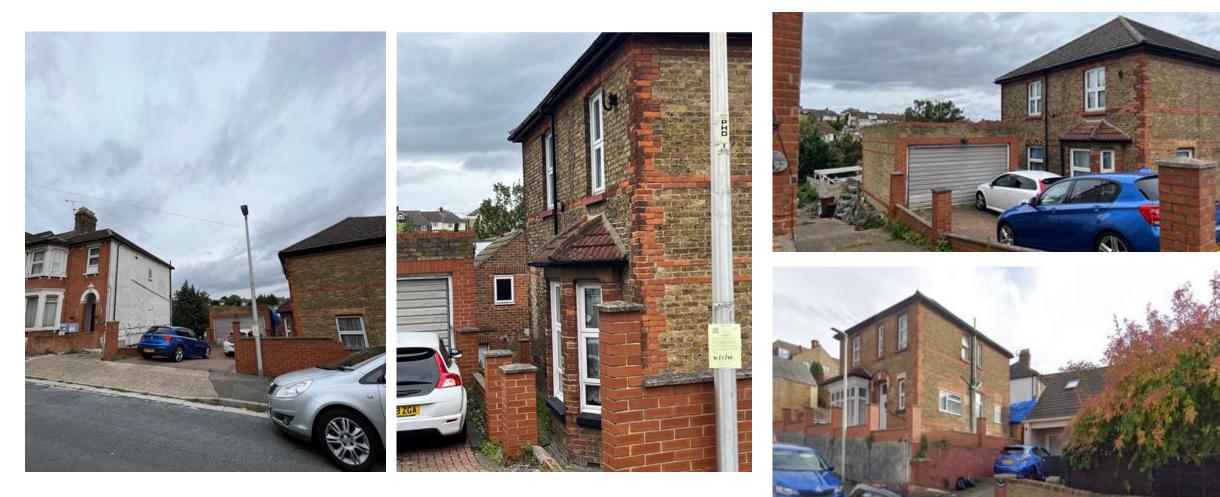

posed Floor Plans



27

#### Proposed Street Scene Elevation (Delce Road) & Section



Data.et., 00.00



#### Proposed Elevations and Sections



#### Comparison between current proposal and previous scheme in 2010

Elevation - Delce Road



Comparison between current proposal and previous scheme in 2010



Block Plan

# MC/23/1445

22 Sunnymead Avenue

Gillingham

Me7 2dy



MC/23/1445 - 22 Sunnymead Avenue, Gillingham, ME7 2DY



### Site Location





### Front of property and off-street parking:



### On Street Parking:

36



## **Existing Floor Plans**





First Floor GIA 33.5 Sq.m

## Proposed Floor Plans (no alterations)





# MC/23/1577

1 Gladstone Road

Chatham

ME4 6DY



MC/23/1577 - 1 Gladstone Road, Chatham. ME4 6DY

Medway

#### Location Plan





## Site Photographs



#### Existing Floor Plans of No 1 Gladstone Road



#### Existing Elevations of No1 Gladstone Road



#### Proposed Floor Plans



Proposed Floor Plans





#### **Proposed Elevations**











#### Proposed Site Plan



This page is intentionally left blank