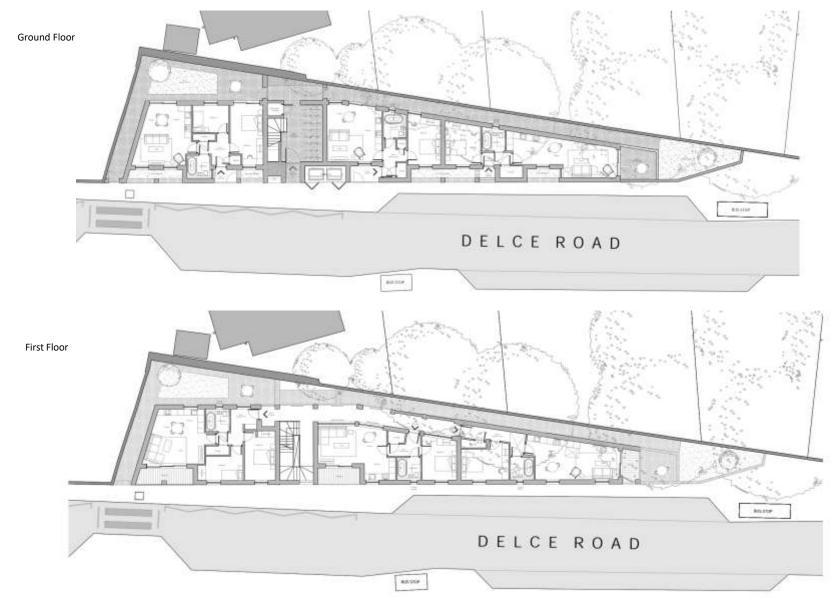

Proposed Site Layout Plan





HT A 2 BED/ 4 PERSON



HT B + C 2 BED/ 4 PERSON



HTD + E 3 BED/ 5 PERSON













3

As Proposed MID - 385P - URA+ 49.3 don' (per plot) / MTE - 385P - URA+ 50.55m' (per plot) 1100

First Floor Plan

House Type E Plans

House Type E Elevations











House Type F Plans







Site Sections



15

Visualisations



16

Visualisations

## MC/23/0038

Land Rear of 18-24 City Way

Rochester

ME1 2AB



MC/23/0038 - Land Rear Of 18 - 24 City Way, Rochester, ME1 2AB

#### Photos of application site from Delce Road





#### Photos from within site



#### Aerial Image of application site





Previous Site History – Floor plans



23

#### Previous Site History – Elevations



#### Current Proposal - Proposed Site Plan



#### Proposed Floor Plans



26

#### Proposed Floor Plans



27

#### Proposed Street Scene Elevation (Delce Road) & Section



Data.et., 00.00



#### Proposed Elevations and Sections



#### Comparison between current proposal and previous scheme in 2010

Elevation - Delce Road



Comparison between current proposal and previous scheme in 2010



Block Plan

# MC/23/1445

22 Sunnymead Avenue

Gillingham

Me7 2dy



MC/23/1445 - 22 Sunnymead Avenue, Gillingham, ME7 2DY



### Site Location





### Front of property and off-street parking:



### On Street Parking:

36



## **Existing Floor Plans**





First Floor GIA 33.5 Sq.m

## Proposed Floor Plans (no alterations)





# MC/23/1577

1 Gladstone Road

Chatham

ME4 6DY



MC/23/1577 - 1 Gladstone Road, Chatham. ME4 6DY

Medway

#### Location Plan





## Site