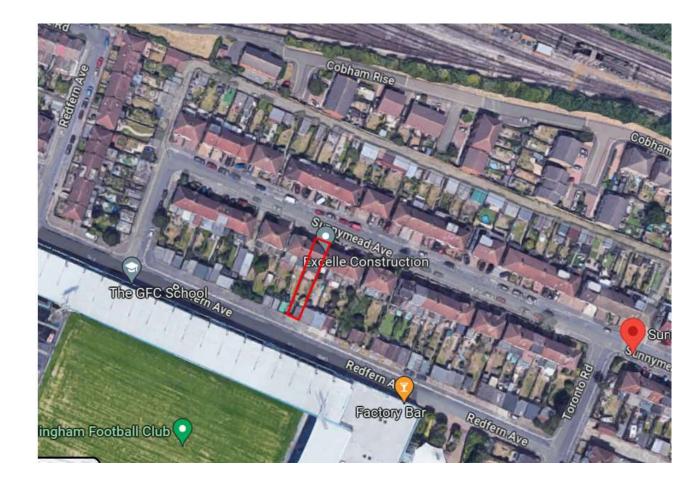

# MC/23/1445

22 Sunnymead Avenue

Gillingham

Me7 2dy

MC/23/1445 - 22 Sunnymead Avenue, Gillingham, ME7 2DY

### Site Location