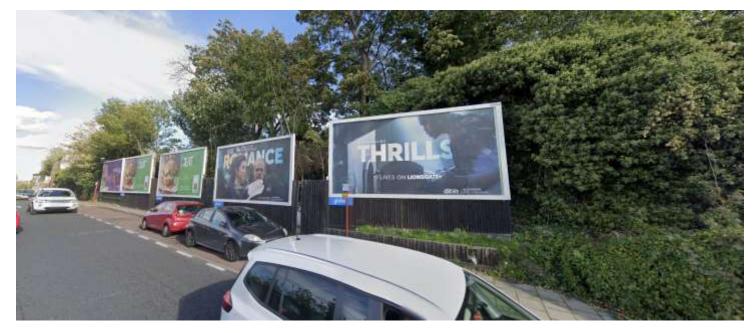

634 333333** 

This page is intentionally left blank

## Planning Committee

25<sup>th</sup> October 2023

# MC/21/2993

Land West of Station Road

Rainham



MC/21/2993 - Land West Of Station Road, Rainham, Gillingham, ME8 7QZ









~





Proposed Site Layout Plan





HT A 2 BED/ 4 PERSON



HT B + C 2 BED/ 4 PERSON



HTD + E 3 BED/ 5 PERSON













3

As Proposed MID - 385P - URA+ 49.3 don' (per plot) / MTE - 385P - URA+ 50.55m' (per plot) 1100

First Floor Plan

House Type E Plans

House Type E Elevations











House Type F Plans







Site Sections



15

Visualisations



16

Visualisations

## MC/23/0038

Land Rear of 18-24 City Way

Rochester

ME1 2AB



MC/23/0038 - Land Rear Of 18 - 24 City Way, Rochester, ME1 2AB

#### Photos of application site from Delce Road





#### Photos from within site



#### Aerial Image of application site





Previous Site History – Floor plans



23

#### Previous Site History – Elevations



#### Current Proposal - Proposed Site Plan



#### Proposed Floor Plans



26

#### Proposed Floor Plans



27

#### Proposed Street Scene Elevation (Delce Road) & Section



Data.et., 00.00



#### Proposed Elevations and Sections



#### Comparison between current proposal and previous scheme in 2010

Elevation - Delce Road



Comparison between current proposal and previous scheme in 2010



Block Plan

# MC/23/1445

22 Sunnymead Avenue

Gillingham

Me7 2dy



MC/23/1445 - 22 Sunnymead Avenue, Gillingham, ME7 2DY



### Site Location





### Front of property and off-street parking:



### On Street Parking:

36



## **Exi