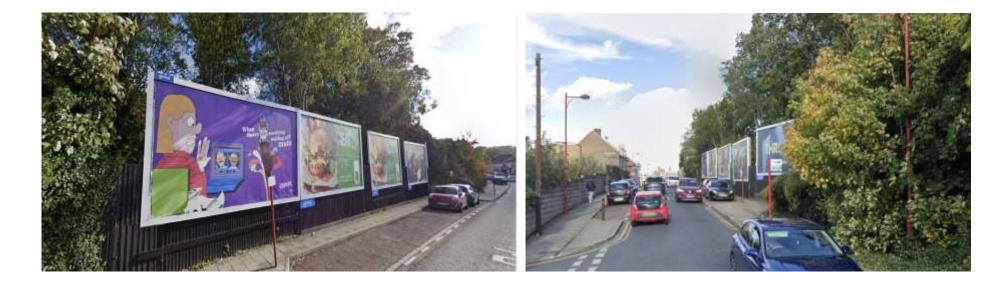

4 333333** 

This page is intentionally left blank

## Planning Committee

25<sup>th</sup> October 2023

# MC/21/2993

Land West of Station Road

Rainham



MC/21/2993 - Land West Of Station Road, Rainham, Gillingham, ME8 7QZ









~





Proposed Site Layout Plan





HT A 2 BED/ 4 PERSON



HT B + C 2 BED/ 4 PERSON



HTD + E 3 BED/ 5 PERSON













3

As Proposed MID - 385P - URA+ 49.3 don' (per plot) / MTE - 385P - URA+ 50.55m' (per plot) 1100

First Floor Plan

House Type E Plans

House Type E Elevations











House Type F Plans







Site Sections



15

Visualisations



16

Visualisations

## MC/23/0038

Land Rear of 18-24 City Way

Rochester

ME1 2AB



MC/23/0038 - Land Rear Of 18 - 24 City Way, Rochester, ME1 2AB

#### Photos of application site from Delce Road





#### Photos from within site



#### Aerial Image of application site





Previous Site History – Floor plans



23

#### Previous Site History – Elevations



#### Current Proposal - Proposed Site Plan



#### Proposed Floor Plans



26

#### Proposed Floor Plans



27

#### Proposed Street Scene Elevation (Delce Road) & Section



Data.et., 00.00



#### Proposed Elevations and Sections



#### Comparison between current proposal and previous scheme in 2010

Elevation - Delce Road



Comparison between current proposal and previous scheme in 2010



Block Plan

# MC/23/1445

22 Sunnymead Avenue

Gillingham

Me7 2dy



MC/23/1445 - 22 Sunnymead Avenue, Gillingham, ME7 2DY



### Site Location





### Front of property and off-street parking:



### On Street Parking:

36



## **Exist