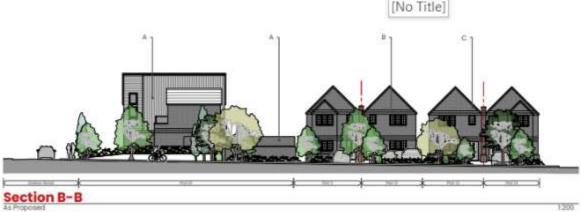

HTD + E 3 BED/ 5 PERSON

3

As Proposed MID - 385P - URA+ 49.3 don' (per plot) / MTE - 385P - URA+ 50.55m' (per plot) 1100

First Floor Plan

House Type E Plans

House Type E Elevations

House Type F Plans

Site Sections