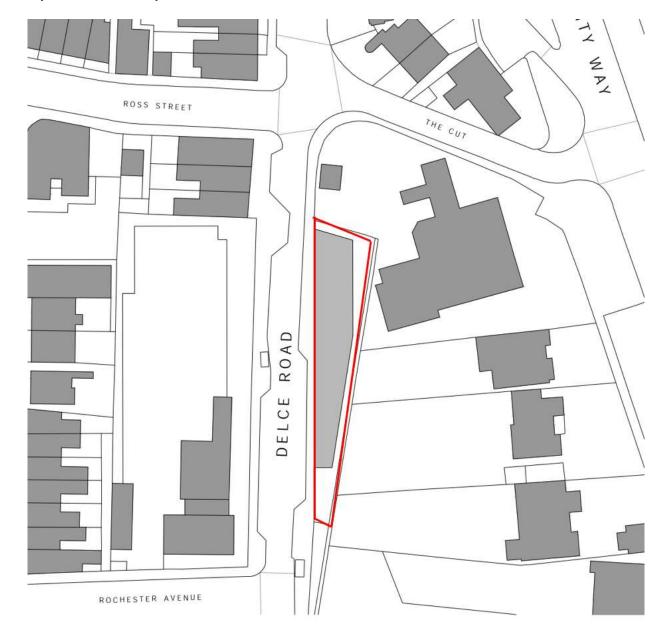

## MC/23/0038

Land Rear of 18-24 City Way

Rochester

ME1 2AB

MC/23/0038 - Land Rear Of 18 - 24 City Way, Rochester, ME1 2AB