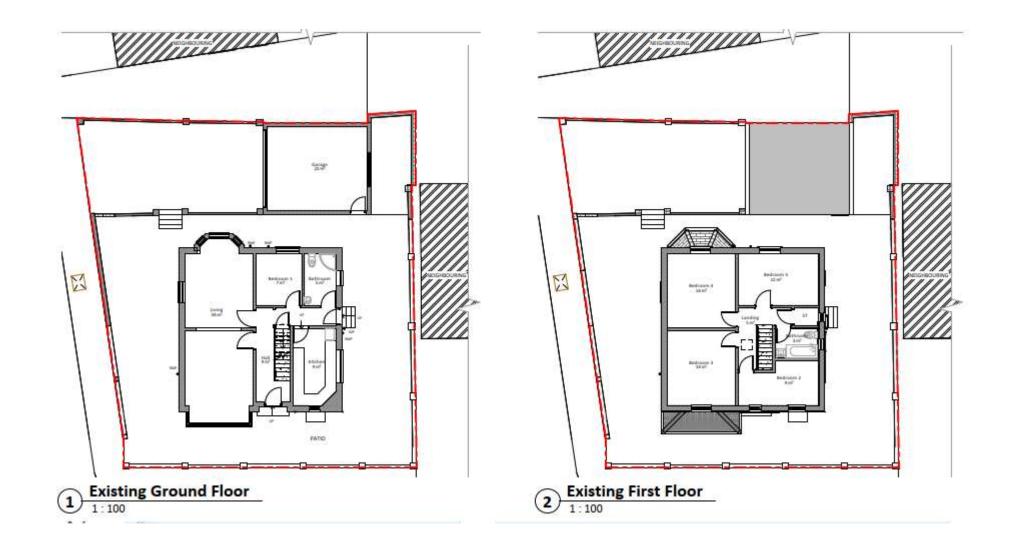

Elevation (Delce Road) & Section



Data.et., 00.00



#### Proposed Elevations and Sections



#### Comparison between current proposal and previous scheme in 2010

Elevation - Delce Road



Comparison between current proposal and previous scheme in 2010



Block Plan

# MC/23/1445

22 Sunnymead Avenue

Gillingham

Me7 2dy



MC/23/1445 - 22 Sunnymead Avenue, Gillingham, ME7 2DY



### Site Location





### Front of property and off-street parking:



### On Street Parking:

36



## **Existing Floor Plans**





First Floor GIA 33.5 Sq.m

## Proposed Floor Plans (no alterations)





# MC/23/1577

1 Gladstone Road

Chatham

ME4 6DY



MC/23/1577 - 1 Gladstone Road, Chatham. ME4 6DY

Medway

#### Location Plan





## Site Photographs



#### Existing Floor Plans of No 1 Gladstone Road



#### Existing Elevations of No1 Gladstone Road



#### Proposed Floor Plans



Proposed Floor Plans





#### **Proposed Elevations**











#### Proposed Site Plan



This page is intentionally left blank