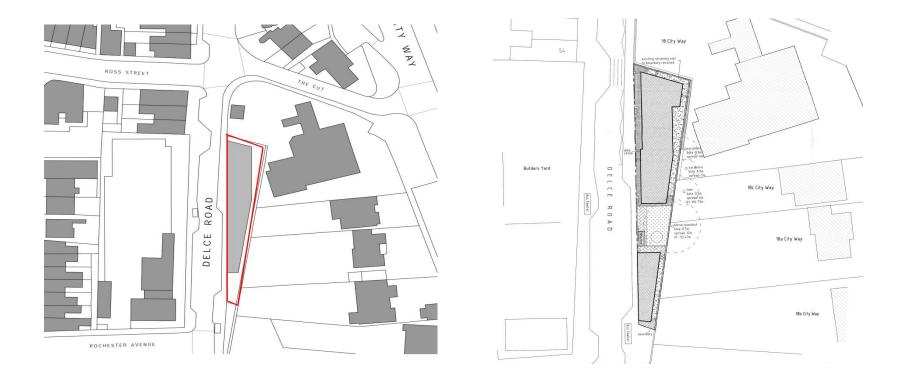

## MC/23/0038

Land Rear of 18-24 City Way

Rochester

ME1 2AB

MC/23/0038 - Land Rear Of 18 - 24 City Way, Rochester, ME1 2AB