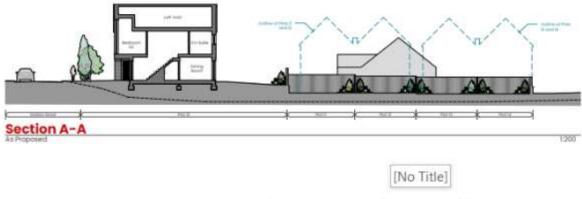

HTD + E 3 BED/ 5 PERSON

3

As Proposed MID - 385P - URA+ 49.3 don' (per plot) / MTE - 385P - URA+ 50.55m' (per plot) 1100

First Floor Plan

House Type E Plans

House Type E Elevations

House Type F Plans

Site Sections