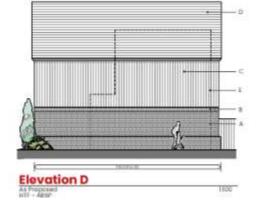

Officer on Telephone: 01634 332012 or Email: <u>democratic.services@medway.gov.uk</u>

Date: 26 October 2023



This agenda and reports are available on our website **www.medway.gov.uk** 

A summary of this information can be made available in other formats from **01634 333333** 

This page is intentionally left blank

## Planning Committee

25<sup>th</sup> October 2023

# MC/21/2993

Land West of Station Road

Rainham



MC/21/2993 - Land West Of Station Road, Rainham, Gillingham, ME8 7QZ









~





Proposed Site Layout Plan





HT A 2 BED/ 4 PERSON



HT B + C 2 BED/ 4 PERSON



HTD + E 3 BED/ 5 PERSON













3

As Proposed MID - 385P - URA+ 49.3 don' (per plot) / MTE - 385P - URA+ 50.55m' (per plot) 1100

First Floor Plan

House Type E Plans

House Type E Elevations











House Type F Plans







Site Sections



15

Visualisations



16

Visualisations

## MC/23/0038

Land Rear of 18-24 City Way

Rochester

ME1 2AB



MC/23/0038 - Land Rear Of 18 - 24 City Way, Rochester, ME1 2AB

#### Photos of application site from Delce Road





#### Photos from within site



#### Aerial Image of application site





Previous Site History – Floor plans



23

#### Previous Site History – Elevations



#### Current Proposal - Proposed Site Plan



#### Proposed Floor Plans



26

#### Proposed Floor Plans



27

#### Proposed Street Scene Elevation (Delce Road) & Section



Data.et., 00.00



#### Proposed Elevations and Sections



#### Comparison between current proposal and previous scheme in 2010

Elevation - Delce Road



Comparison between current proposal