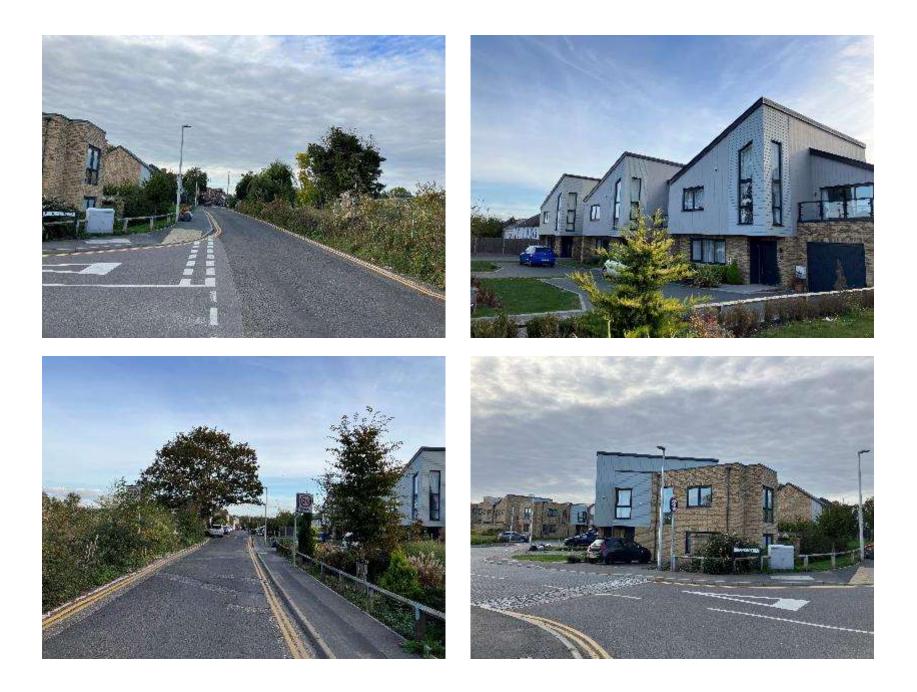

# MC/21/2993

Land West of Station Road

Rainham

MC/21/2993 - Land West Of Station Road, Rainham, Gillingham, ME8 7QZ

~

Proposed Site Layout Plan

HT A 2 BED/ 4 PERSON

HT B + C 2 BED/ 4 PERSON