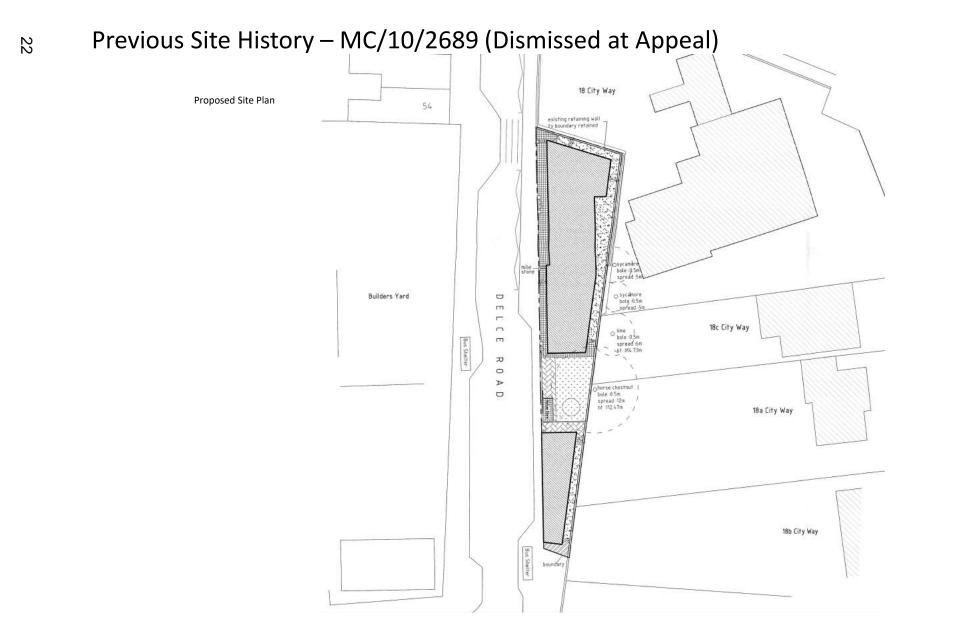

25<sup>th</sup> October 2023

# MC/21/2993

Land West of Station Road

Rainham



MC/21/2993 - Land West Of Station Road, Rainham, Gillingham, ME8 7QZ









~





Proposed Site Layout Plan





HT A 2 BED/ 4 PERSON



HT B + C 2 BED/ 4 PERSON



HTD + E 3 BED/ 5 PERSON













3

As Proposed MID - 385P - URA+ 49.3 don' (per plot) / MTE - 385P - URA+ 50.55m' (per plot) 1100

First Floor Plan

House Type E Plans

House Type E Elevations











House Type F Plans







Site Sections



15

Visualisations



16

Visualisations

## MC/23/0038

Land Rear of 18-24 City Way

Rochester

ME1 2AB



MC/23/0038 - Land Rear Of 18 - 24 City Way, Rochester, ME1 2AB

#### Photos of application site from Delce Road





#### Photos from within site



#### Aerial Image of application site





Previous Site History – Floor plans



23

#### Previous Site History – Elevations



#### Current Proposal - Proposed Site Plan



#### Proposed Floor Plans



26

#### Proposed Floor Plans



27

#### Proposed Street Scene Elevation (Delce Road) & Section



Data.et., 00.00



#### Proposed Elevations and Sections



#### Comparison between current proposal and previous scheme in 2010

Elevation - Delce Road



Comparison between current proposal and previous scheme in 2010



Block Plan

# MC/23/1445

22 Sunnymead Avenue

Gillingham

Me7 2dy



MC/23/1445 - 22 Sunnymead Avenue, Gillingham, ME7 2DY



### Site Location





### Front of property and off-street parking:



### On Street Parking:

36



## **Existing Floor Plans**





First Floor GIA 33.5 Sq.m

## Proposed Floor Plans (