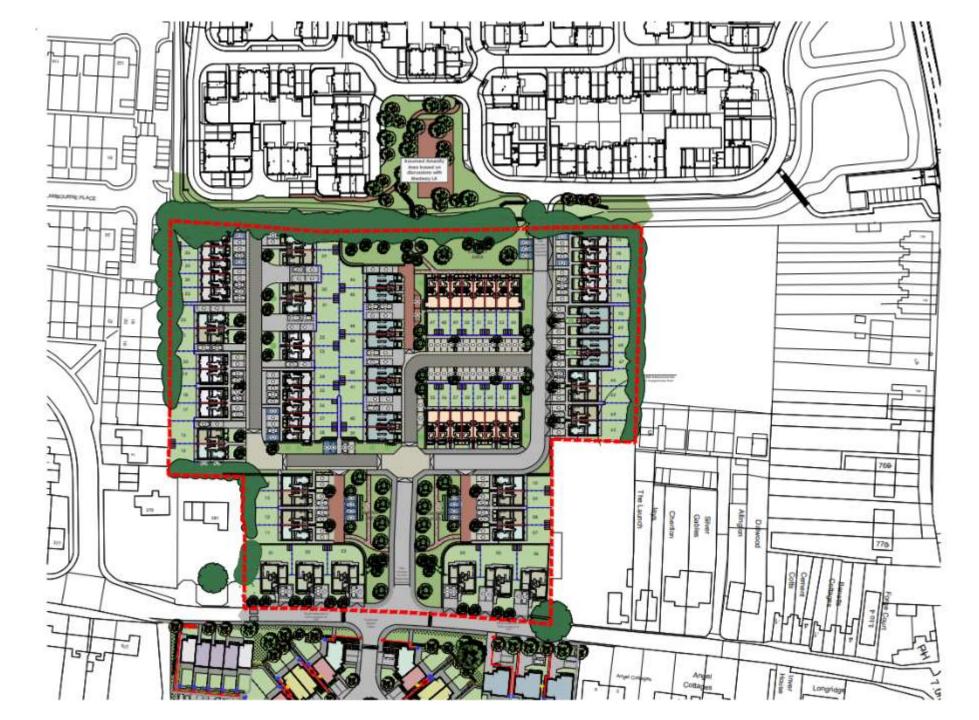

# MC/21/2993

Land West of Station Road

Rainham

MC/21/2993 - Land West Of Station Road, Rainham, Gillingham, ME8 7QZ

~

Proposed Site Layout Plan

HT A 2 BED/ 4 PERSON

HT B + C 2 BED/ 4 PERSON