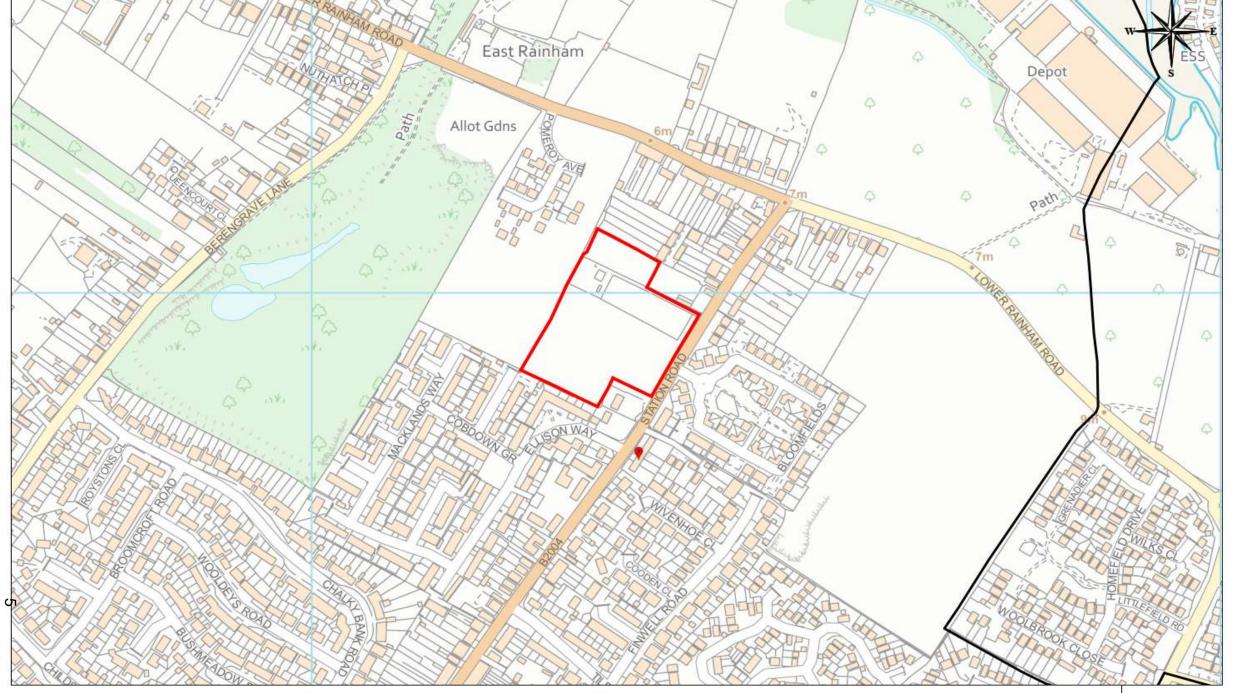

# MC/21/2993

Land West of Station Road

Rainham

MC/21/2993 - Land West Of Station Road, Rainham, Gillingham, ME8 7QZ

~

Proposed Site Layout Plan

HT A 2 BED/ 4 PERSON

HT B + C 2 BED/ 4 PERSON