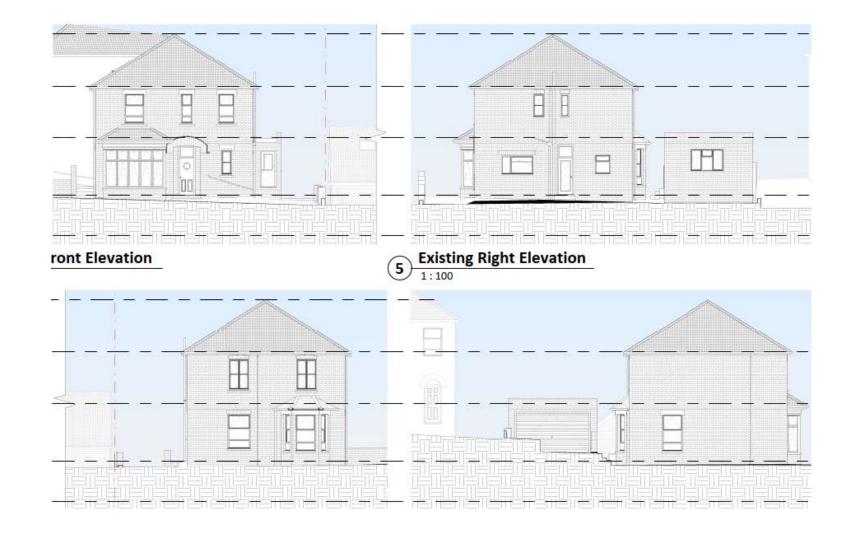

0



#### Proposed Elevations and Sections



#### Comparison between current proposal and previous scheme in 2010

Elevation - Delce Road



Comparison between current proposal and previous scheme in 2010



Block Plan

# MC/23/1445

22 Sunnymead Avenue

Gillingham

Me7 2dy



MC/23/1445 - 22 Sunnymead Avenue, Gillingham, ME7 2DY



### Site Location





### Front of property and off-street parking:



### On Street Parking:

36



## **Existing Floor Plans**





First Floor GIA 33.5 Sq.m

## Proposed Floor Plans (no alterations)





# MC/23/1577

1 Gladstone Road

Chatham

ME4 6DY



MC/23/1577 - 1 Gladstone Road, Chatham. ME4 6DY

Medway

#### Location Plan





## Site Photographs



#### Existing Floor Plans of No 1 Gladstone Road



#### Existing Elevations of No1 Gladstone Road



#### Proposed Floor Plans



Proposed Floor Plans





#### **Proposed Elevations**











#### Proposed Site Plan



This page is intentionally left blank