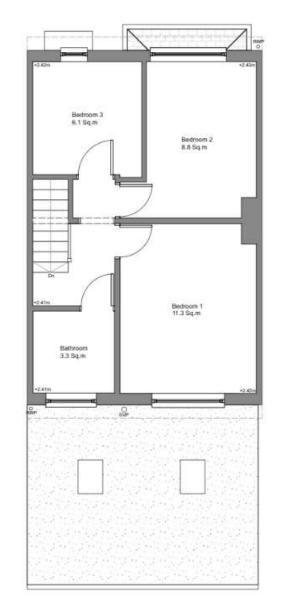

tory – Floor plans



23

#### Previous Site History – Elevations



#### Current Proposal - Proposed Site Plan



#### Proposed Floor Plans



26

#### Proposed Floor Plans



27

#### Proposed Street Scene Elevation (Delce Road) & Section



Data.et., 00.00



#### Proposed Elevations and Sections



#### Comparison between current proposal and previous scheme in 2010

Elevation - Delce Road



Comparison between current proposal and previous scheme in 2010



Block Plan

# MC/23/1445

22 Sunnymead Avenue

Gillingham

Me7 2dy



MC/23/1445 - 22 Sunnymead Avenue, Gillingham, ME7 2DY



### Site Location





### Front of property and off-street parking:



### On Street Parking:

36



## **Existing Floor Plans**





First Floor GIA 33.5 Sq.m

## Proposed Floor Plans (no alterations)





# MC/23/1577

1 Gladstone Road

Chatham

ME4 6DY



MC/23/1577 - 1 Gladstone Road, Chatham. ME4 6DY

Medway

#### Location Plan





## Site Photographs



#### Existing Floor Plans of No 1 Gladstone Road



#### Existing Elevations of No1 Gladstone Road



#### Proposed Floor Plans



Proposed Floor Plans





#### **Proposed Elevations**











#### Proposed Site Plan



This page is intentionally left blank