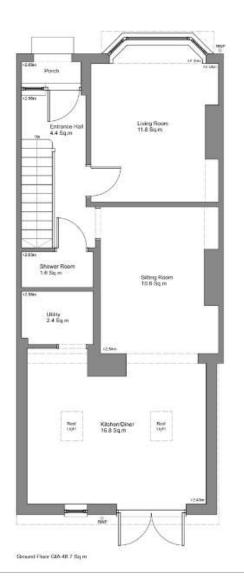

within site



#### Aerial Image of application site





Previous Site History – Floor plans



23

#### Previous Site History – Elevations



#### Current Proposal - Proposed Site Plan



#### Proposed Floor Plans



26

#### Proposed Floor Plans



27

#### Proposed Street Scene Elevation (Delce Road) & Section



Data.et., 00.00



#### Proposed Elevations and Sections



#### Comparison between current proposal and previous scheme in 2010

Elevation - Delce Road



Comparison between current proposal and previous scheme in 2010



Block Plan

# MC/23/1445

22 Sunnymead Avenue

Gillingham

Me7 2dy



MC/23/1445 - 22 Sunnymead Avenue, Gillingham, ME7 2DY



### Site Location





### Front of property and off-street parking:



### On Street Parking:

36



## **Existing Floor Plans**





First Floor GIA 33.5 Sq.m

## Proposed Floor Plans (no alterations)





# MC/23/1577

1 Gladstone Road

Chatham

ME4 6DY



MC/23/1577 - 1 Gladstone Road, Chatham. ME4 6DY

Medway

#### Location Plan





## Site Photographs



#### Existing Floor Plans of No 1 Gladstone Road



#### Existing Elevations of No1 Gladstone Road



#### Proposed Floor Plans



Proposed Floor Plans





#### **Proposed Elevations**











#### Proposed Site Plan



This page is intentionally left blank