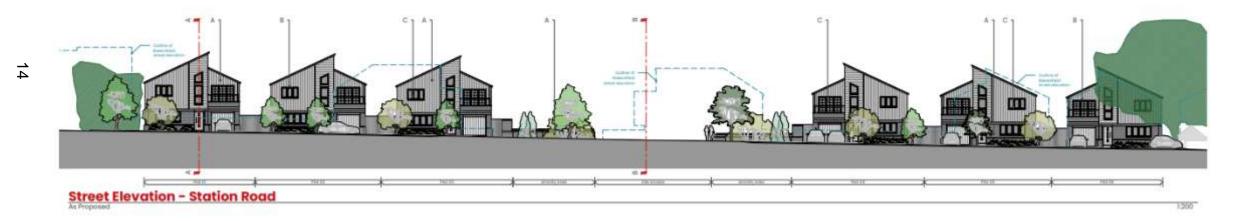

1634 332012 or Email: <u>democratic.services@medway.gov.uk</u>

Date: 26 October 2023



This agenda and reports are available on our website **www.medway.gov.uk** 

A summary of this information can be made available in other formats from **01634 333333** 

This page is intentionally left blank

## Planning Committee

25<sup>th</sup> October 2023

# MC/21/2993

Land West of Station Road

Rainham



MC/21/2993 - Land West Of Station Road, Rainham, Gillingham, ME8 7QZ









~





Proposed Site Layout Plan





HT A 2 BED/ 4 PERSON



HT B + C 2 BED/ 4 PERSON



HTD + E 3 BED/ 5 PERSON













3

As Proposed MID - 385P - URA+ 49.3 don' (per plot) / MTE - 385P - URA+ 50.55m' (per plot) 1100

First Floor Plan

House Type E Plans

House Type E Elevations











House Type F Plans







Site Sections



15

Visualisations



16

Visualisations

## MC/23/0038

Land Rear of 18-24 City Way

Rochester

ME1 2AB



MC/23/0038 - Land Rear Of 18 - 24 City Way, Rochester, ME1 2AB

#### Photos of application site from Delce Road





#### Photos from within site



#### Aerial Image of application site





Previous Site History – Floor plans



23

#### Previous Site History – Elevations



#### Current Proposal - Proposed Site Plan



#### Proposed Floor Plans



26

#### Proposed Floor Plans



27

#### Proposed Street Scene Elevation (Delce Road) & Section



Data.et., 00.00



#### Proposed Elevations and Sections



#### Comparison between current proposal and previous scheme in 2010

Elevation - Delce Road



Comparison between current proposal and previous scheme in 2