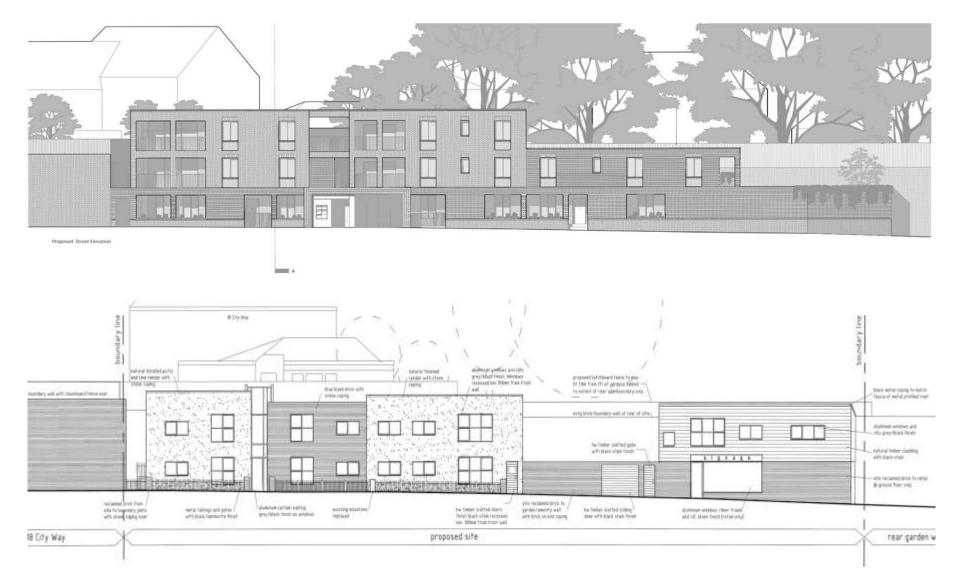

Plans

House Type E Elevations











House Type F Plans







Site Sections



15

Visualisations



16

Visualisations

## MC/23/0038

Land Rear of 18-24 City Way

Rochester

ME1 2AB



MC/23/0038 - Land Rear Of 18 - 24 City Way, Rochester, ME1 2AB

#### Photos of application site from Delce Road





#### Photos from within site



#### Aerial Image of application site





Previous Site History – Floor plans



23

#### Previous Site History – Elevations



#### Current Proposal - Proposed Site Plan



#### Proposed Floor Plans



26

#### Proposed Floor Plans



27

#### Proposed Street Scene Elevation (Delce Road) & Section



Data.et., 00.00



#### Proposed Elevations and Sections



#### Comparison between current proposal and previous scheme in 2010

Elevation - Delce Road



Comparison between current proposal and previous scheme in 2010



Block Plan

# MC/23/1445

22 Sunnymead Avenue

Gillingham

Me7 2dy



MC/23/1445 - 22 Sunnymead Avenue, Gillingham, ME7 2DY



### Site Location





### Front of property and off-street parking:



### On Street Parking:

36



## **Existing Floor Plans**





First Floor GIA 33.5 Sq.m

## Proposed Floor Plans (no alterations)





# MC/23/1577

1 Gladstone Road

Chatham

ME4 6DY



MC/23/1577 - 1 Gladstone Road, Chatham. ME4 6DY

Medway

#### Location Plan





## Site Photographs



#### Existing Floor Plans of No 1 Gladstone Road



#### Existing Elevations of No1 Gladstone Road



#### Proposed Floor Plans



Proposed Floor Plans





#### **Proposed Elevations**











#### Proposed Site Plan



This page is int