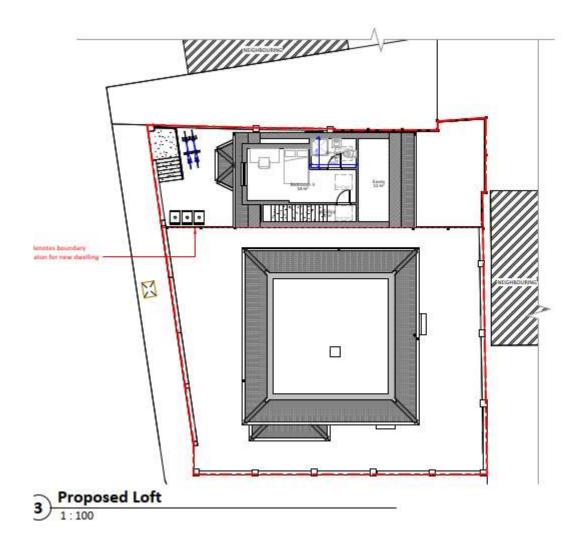

mparison between current proposal and previous scheme in 2010

Elevation - Delce Road



Comparison between current proposal and previous scheme in 2010



Block Plan

# MC/23/1445

22 Sunnymead Avenue

Gillingham

Me7 2dy



MC/23/1445 - 22 Sunnymead Avenue, Gillingham, ME7 2DY



### Site Location





### Front of property and off-street parking:



### On Street Parking:

36



## **Existing Floor Plans**





First Floor GIA 33.5 Sq.m

## Proposed Floor Plans (no alterations)





# MC/23/1577

1 Gladstone Road

Chatham

ME4 6DY



MC/23/1577 - 1 Gladstone Road, Chatham. ME4 6DY

Medway

#### Location Plan





## Site Photographs



#### Existing Floor Plans of No 1 Gladstone Road



#### Existing Elevations of No1 Gladstone Road



#### Proposed Floor Plans



Proposed Floor Plans





#### **Proposed Elevations**











#### Proposed Site Plan



This page is intentionally left blank