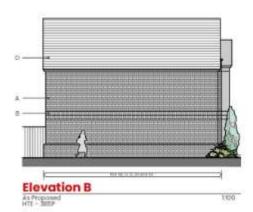

# MC/21/2993

Land West of Station Road

Rainham

MC/21/2993 - Land West Of Station Road, Rainham, Gillingham, ME8 7QZ

~

Proposed Site Layout Plan

HT A 2 BED/ 4 PERSON

HT B + C 2 BED/ 4 PERSON

HTD + E 3 BED/ 5 PERSON

3

As Proposed MID - 385P - URA+ 49.3 don' (per plot) / MTE - 385P - URA+ 50.55m' (per plot) 1100

First Floor Plan

House Type E Plans

House Type E Elevations

House Type F Plans

Site Sections