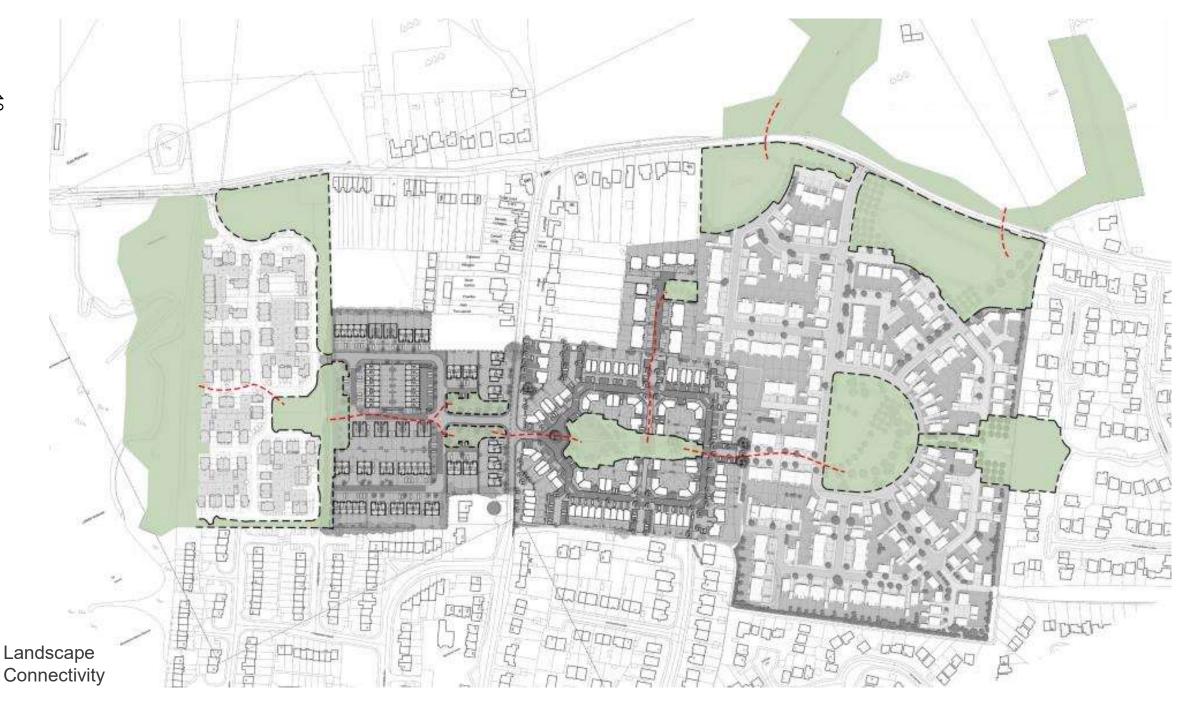

# MC/21/2993

Land West of Station Road

Rainham

MC/21/2993 - Land West Of Station Road, Rainham, Gillingham, ME8 7QZ

~

Proposed Site Layout Plan

HT A 2 BED/ 4 PERSON

HT B + C 2 BED/ 4 PERSON