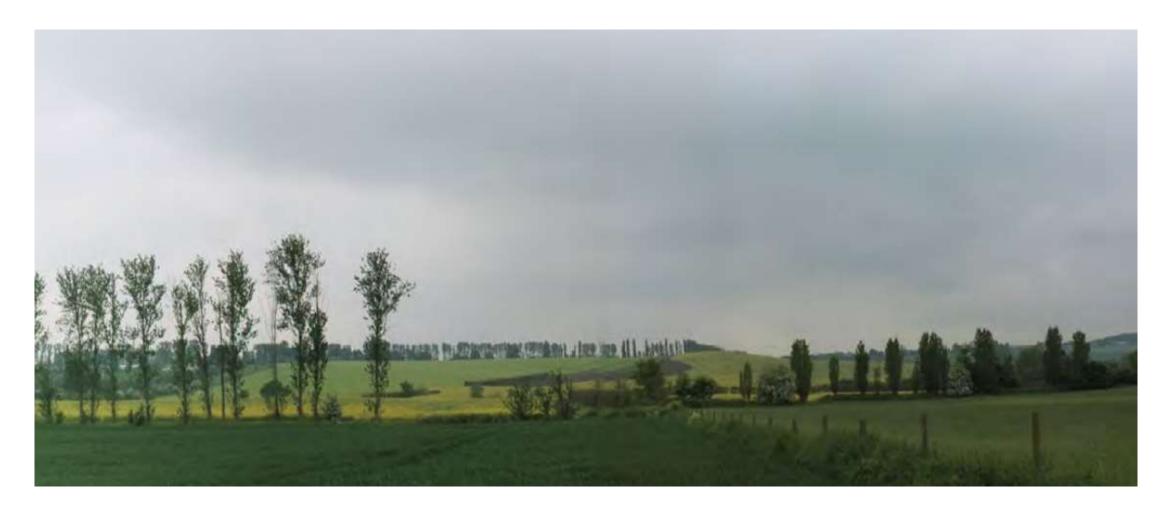

ocratic.services@medway.gov.uk</a>

Date: 9 February 2022



This agenda and reports are available on our website **www.medway.gov.uk** 

A summary of this information can be made available in other formats from **01634 333333** 



## Planning Committee

9<sup>th</sup> February 2022

# MC/21/1287

Land At Town Road, Cliffe Woods, Rochester



# Application site – including allotment area to north.



Previous outline parameter plan



# View from the southeast corner towards north east and properties on the southern side of Ladyclose Ave



View from the eastern boundary toward west and beyond showing the sloping landform towards the highpoint within the landscape an the row of trees.



# View from western boundary towards south showing undulating landform and the surrounding landscape



#### View of the stie from Mortimer Ave



#### Street view and access location on the right



#### S278 works





### Initially proposed plans



#### Proposed site plan







Landscaping plan





#### Proposed apartment block 1 elevations





2

#### Proposed apartment block 1 floorplans



#### Proposed apartment block 2 elevations



#### Proposed apartment block 2 floorplans



Ground Floor Plan



First Floor Plan



Second Floor Plan

#### Proposed streetscenes AA & BB





Street Scene A-A



Street Scene B-B

#### Streetscenes CC



Street Scene C-C



#### Streetscene DD



Street Scene D-D



Street Scene D-D Continued



#### Streetscene EE





Street Scene E-E

### Proposed CGI





## MC/21/3045

Land South of Buckland Road, Cliffe Woods, Rochester





Proposed Acces