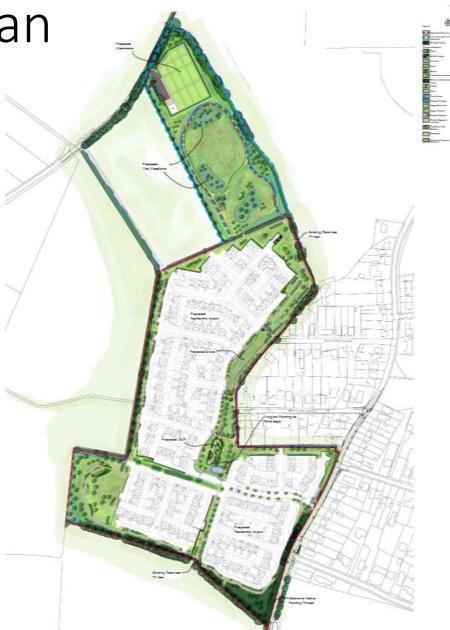

ormats from **01634 333333** 



## Planning Committee

9<sup>th</sup> February 2022

# MC/21/1287

Land At Town Road, Cliffe Woods, Rochester



# Application site – including allotment area to north.



Previous outline parameter plan



# View from the southeast corner towards north east and properties on the southern side of Ladyclose Ave



View from the eastern boundary toward west and beyond showing the sloping landform towards the highpoint within the landscape an the row of trees.



# View from western boundary towards south showing undulating landform and the surrounding landscape



#### View of the stie from Mortimer Ave



#### Street view and access location on the right



#### S278 works





### Initially proposed plans



#### Proposed site plan







Landscaping plan





#### Proposed apartment block 1 elevations





2

#### Proposed apartment block 1 floorplans



#### Proposed apartment block 2 elevations



#### Proposed apartment block 2 floorplans



Ground Floor Plan



First Floor Plan



Second Floor Plan

#### Proposed streetscenes AA & BB





Street Scene A-A



Street Scene B-B

#### Streetscenes CC



Street Scene C-C



#### Streetscene DD



Street Scene D-D



Street Scene D-D Continued



#### Streetscene EE





Street Scene E-E

### Proposed CGI





## MC/21/3045

Land South of Buckland Road, Cliffe Woods, Rochester





Proposed Access



### Proposed landscaping



## MC/21/2923

294 Hempstead Road, Hempstead, ME7 3QH



#### Application site from Hempstead Road





#### Hempstead Road - Wider Street Scene



#### Previously app