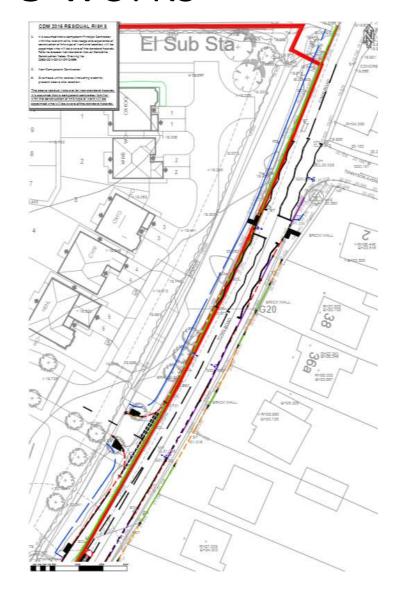

*www.medway.gov.uk** 

A summary of this information can be made available in other formats from **01634 333333** 



## Planning Committee

9<sup>th</sup> February 2022

# MC/21/1287

Land At Town Road, Cliffe Woods, Rochester



# Application site – including allotment area to north.



Previous outline parameter plan



# View from the southeast corner towards north east and properties on the southern side of Ladyclose Ave



View from the eastern boundary toward west and beyond showing the sloping landform towards the highpoint within the landscape an the row of trees.



# View from western boundary towards south showing undulating landform and the surrounding landscape



#### View of the stie from Mortimer Ave



#### Street view and access location on the right



#### S278 works





### Initially proposed plans



#### Proposed site plan







Landscaping plan





#### Proposed apartment block 1 elevations





2

#### Proposed apartment block 1 floorplans



#### Proposed apartment block 2 elevations



#### Proposed apartment block 2 floorplans



Ground Floor Plan



First Floor Plan



Second Floor Plan

#### Proposed streetscenes AA & BB





Street Scene A-A



Street Scene B-B

#### Streetscenes CC



Street Scene C-C



#### Streetscene DD



Street Scene D-D



Street Scene D-D Continued



#### Streetscene EE





Street Scene E-E

### Proposed CGI





## MC/21/3045

Land South of Buckland Road, Cliffe Woods, Rochester





Proposed Access



### Proposed landscaping



## MC/21/2923

294 Hempstead Road, Hempstead, ME7 3QH



#### Application site fro