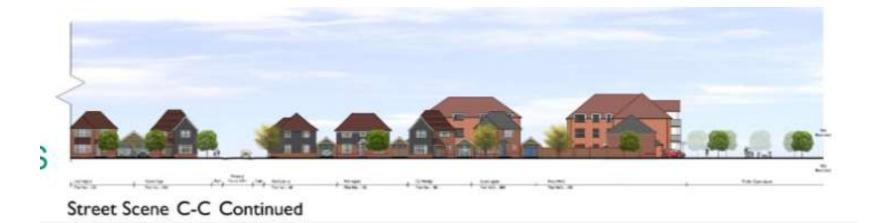

ndary toward west and beyond showing the sloping landform towards the highpoint within the landscape an the row of trees.



# View from western boundary towards south showing undulating landform and the surrounding landscape



#### View of the stie from Mortimer Ave



#### Street view and access location on the right



#### S278 works





### Initially proposed plans



#### Proposed site plan







Landscaping plan





#### Proposed apartment block 1 elevations





2

#### Proposed apartment block 1 floorplans



#### Proposed apartment block 2 elevations



#### Proposed apartment block 2 floorplans



Ground Floor Plan



First Floor Plan



Second Floor Plan

#### Proposed streetscenes AA & BB





Street Scene A-A



Street Scene B-B

#### Streetscenes CC



Street Scene C-C



#### Streetscene DD



Street Scene D-D



Street Scene D-D Continued



#### Streetscene EE





Street Scene E-E

### Proposed CGI





## MC/21/3045

Land South of Buckland Road, Cliffe Woods, Rochester





Proposed Access



### Proposed landscaping



## MC/21/2923

294 Hempstead Road, Hempstead, ME7 3QH



#### Application site from Hempstead Road





#### Hempstead Road - Wider Street Scene



#### Previously approved driveway layout on left proposed on right



# MC/21/3394

Rear Of 19 Paget Street, Gillingham, ME7 5ER



# Aerial View



#### Site Plan



# Front of 19 Paget Street



# Application Site



# Application Site



## Streetscene adjoining Proposed Development



# Streetscene opposite Proposed Development



#### Ground Floor Plan



# First Floor Plan Landing Ba