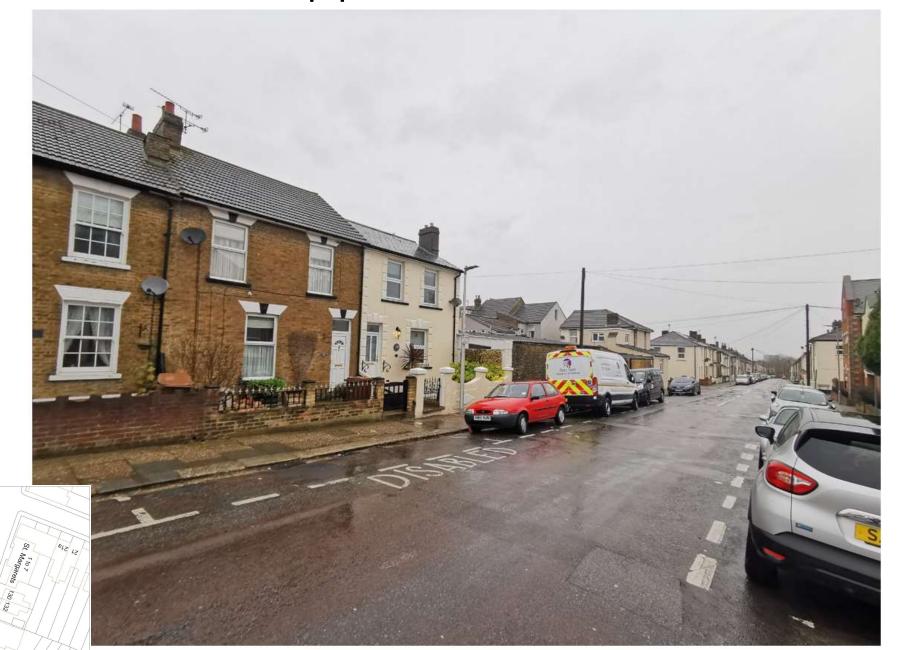

Floor Plan



Second Floor Plan

#### Proposed streetscenes AA & BB





Street Scene A-A



Street Scene B-B

#### Streetscenes CC



Street Scene C-C



#### Streetscene DD



Street Scene D-D



Street Scene D-D Continued



#### Streetscene EE





Street Scene E-E

### Proposed CGI





## MC/21/3045

Land South of Buckland Road, Cliffe Woods, Rochester





Proposed Access



### Proposed landscaping



## MC/21/2923

294 Hempstead Road, Hempstead, ME7 3QH



#### Application site from Hempstead Road





#### Hempstead Road - Wider Street Scene



#### Previously approved driveway layout on left proposed on right



# MC/21/3394

Rear Of 19 Paget Street, Gillingham, ME7 5ER



# Aerial View



#### Site Plan



# Front of 19 Paget Street



# Application Site



# Application Site



## Streetscene adjoining Proposed Development



# Streetscene opposite Proposed Development



#### Ground Floor Plan



# First Floor Plan Landing Bathroom Lounge/Kitchen/Diner Bedroom 1 Bedroom 2 139 Landing

### Second Floor Plan



#### Front Elevation



### Side and Rear Elevations



### Outlook from rear window at 19a Paget St





Existing view – 1st floor window @ 19a Paget Street

Proposed view – 1st floor window @ 19a Paget Street

MC/21/3436

16 Stour Close, Strood, ME2 3JX

#### Site Location Plan



# **Existing Site**











#### Proosed site