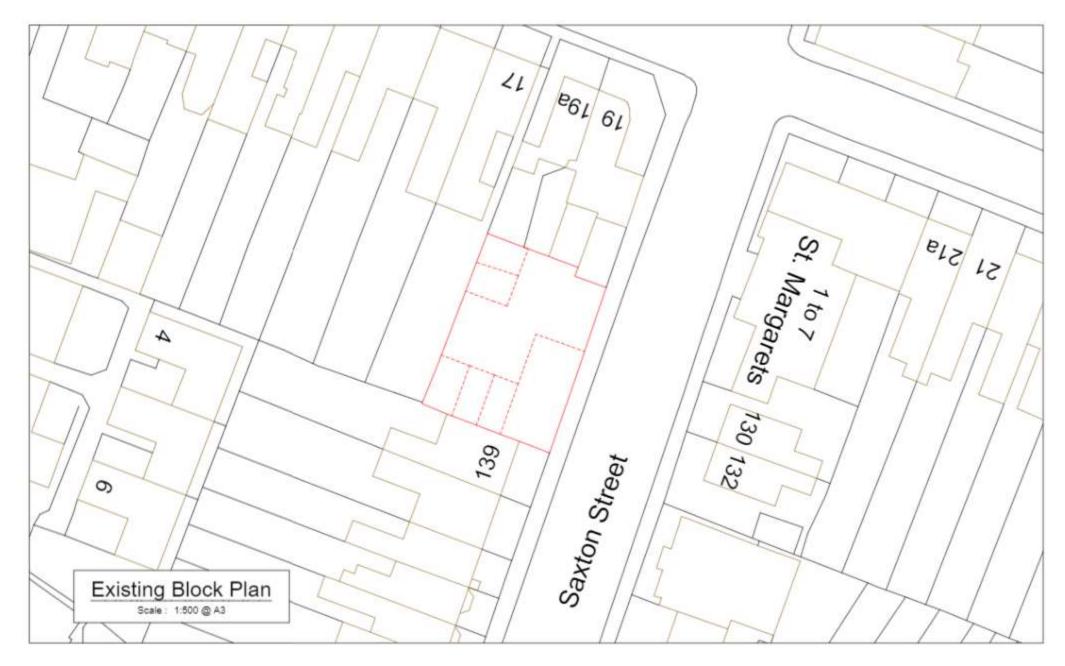

#### Proposed apartment block 2 floorplans



Ground Floor Plan



First Floor Plan



Second Floor Plan

#### Proposed streetscenes AA & BB





Street Scene A-A



Street Scene B-B

#### Streetscenes CC



Street Scene C-C



#### Streetscene DD



Street Scene D-D



Street Scene D-D Continued



#### Streetscene EE





Street Scene E-E

### Proposed CGI





## MC/21/3045

Land South of Buckland Road, Cliffe Woods, Rochester





Proposed Access



### Proposed landscaping



## MC/21/2923

294 Hempstead Road, Hempstead, ME7 3QH



#### Application site from Hempstead Road





#### Hempstead Road - Wider Street Scene



#### Previously approved driveway layout on left proposed on right



# MC/21/3394

Rear Of 19 Paget Street, Gillingham, ME7 5ER



# Aerial View



#### Site Plan



# Front of 19 Paget Street



# Application Site



# Application Site



## Streetscene adjoining Proposed Development



# Streetscene opposite Proposed Development



#### Ground Floor Plan



# First Floor Plan Landing Bathroom Lounge/Kitchen/Diner Bedroom 1 Bedroom 2 139 Landing

### Second Floor Plan



#### Front Elevation



### Side and Rear Elevations



### Outlook from rear window at 19a Paget St





Existing view – 1st floor window @ 19a Paget Street

Proposed view – 1st floor window @ 19a Paget Street

MC/21/3436

16 Stour Close, Strood, ME2 3JX

#### Site Location Plan



# **Existing Site**











#### Proosed site