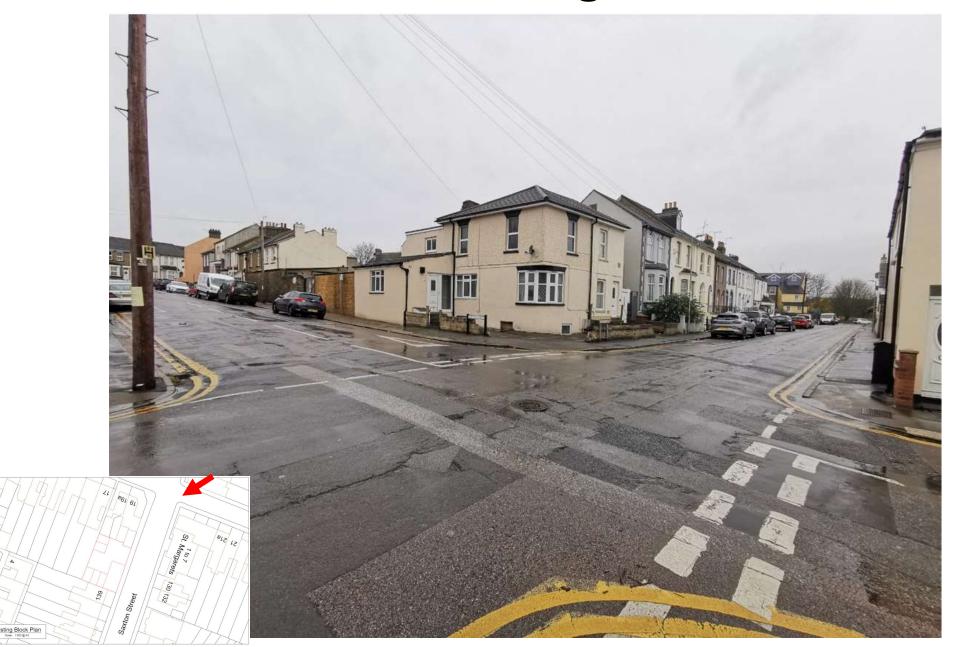

2 floorplans



Ground Floor Plan



First Floor Plan



Second Floor Plan

#### Proposed streetscenes AA & BB





Street Scene A-A



Street Scene B-B

#### Streetscenes CC



Street Scene C-C



#### Streetscene DD



Street Scene D-D



Street Scene D-D Continued



#### Streetscene EE





Street Scene E-E

### Proposed CGI





## MC/21/3045

Land South of Buckland Road, Cliffe Woods, Rochester





Proposed Access



### Proposed landscaping



## MC/21/2923

294 Hempstead Road, Hempstead, ME7 3QH



#### Application site from Hempstead Road





#### Hempstead Road - Wider Street Scene



#### Previously approved driveway layout on left proposed on right



# MC/21/3394

Rear Of 19 Paget Street, Gillingham, ME7 5ER



# Aerial View



#### Site Plan



# Front of 19 Paget Street



# Application Site



# Application Site



## Streetscene adjoining Proposed Development



# Streetscene opposite Proposed Development



#### Ground Floor Plan



# First Floor Plan Landing Bathroom Lounge/Kitchen/Diner Bedroom 1 Bedroom 2 139 Landing

### Second Floor Plan



#### Front Elevation



### Side and Rear Elevations



### Outlook from rear window at 19a Paget St





Existing view – 1st floor window @ 19a Paget Street

Proposed view – 1st floor window @ 19a Paget Street

MC/21/3436

16 Stour Close, Strood, ME2 3JX

#### Site Location Plan



# **Existing Site**











#### Proosed site