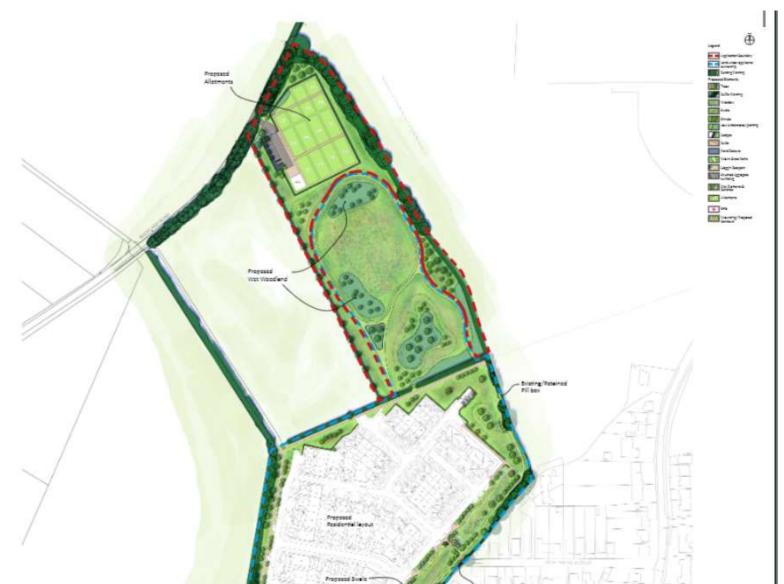

rtimer Ave



#### Street view and access location on the right



#### S278 works





### Initially proposed plans



#### Proposed site plan







Landscaping plan





#### Proposed apartment block 1 elevations





2

#### Proposed apartment block 1 floorplans



#### Proposed apartment block 2 elevations



#### Proposed apartment block 2 floorplans



Ground Floor Plan



First Floor Plan



Second Floor Plan

#### Proposed streetscenes AA & BB





Street Scene A-A



Street Scene B-B

#### Streetscenes CC



Street Scene C-C



#### Streetscene DD



Street Scene D-D



Street Scene D-D Continued



#### Streetscene EE





Street Scene E-E

### Proposed CGI





## MC/21/3045

Land South of Buckland Road, Cliffe Woods, Rochester





Proposed Access



### Proposed landscaping



## MC/21/2923

294 Hempstead Road, Hempstead, ME7 3QH



#### Application site from Hempstead Road





#### Hempstead Road - Wider Street Scene



#### Previously approved driveway layout on left proposed on right



# MC/21/3394

Rear Of 19 Paget Street, Gillingham, ME7 5ER



# Aerial View



#### Site Plan



# Front of 19 Paget Street



# Application Site



# Application Site



## Streetscene adjoining Proposed Development



# Streetscene opposite Proposed Development



#### Ground Floor Plan



# First Floor Plan Landing Bathroom Lounge/Kitchen/Diner Bedroom 1 Bedroom 2 139 Landing

### Second Floor Plan



#### Front Elevation



### Side and Rear Elevations



### Outlook from rear window at 19a Paget St





Existing view – 1st floor window @ 19a Paget Street

Proposed view