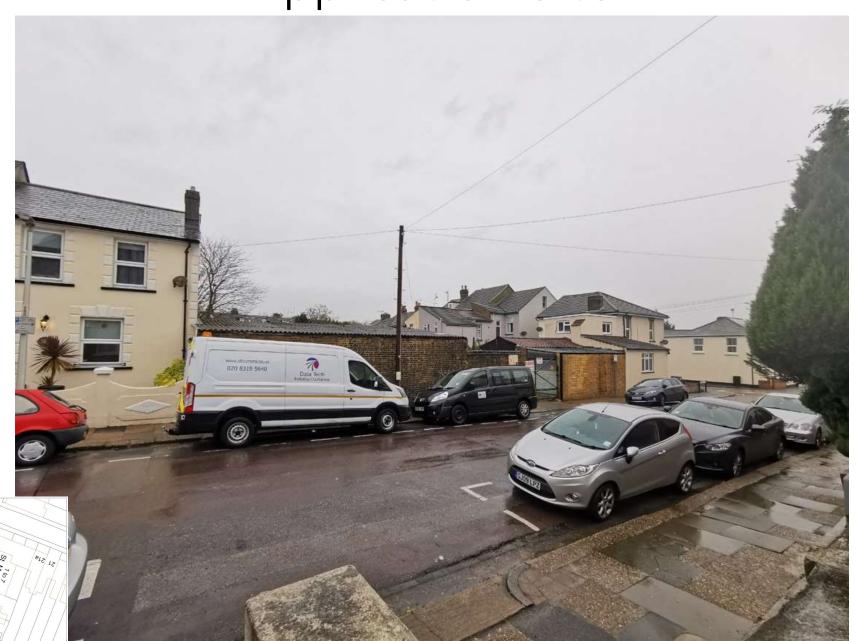

d Floor Plan



First Floor Plan



Second Floor Plan

#### Proposed streetscenes AA & BB





Street Scene A-A



Street Scene B-B

#### Streetscenes CC



Street Scene C-C



#### Streetscene DD



Street Scene D-D



Street Scene D-D Continued



#### Streetscene EE





Street Scene E-E

### Proposed CGI





## MC/21/3045

Land South of Buckland Road, Cliffe Woods, Rochester





Proposed Access



### Proposed landscaping



## MC/21/2923

294 Hempstead Road, Hempstead, ME7 3QH



#### Application site from Hempstead Road





#### Hempstead Road - Wider Street Scene



#### Previously approved driveway layout on left proposed on right



# MC/21/3394

Rear Of 19 Paget Street, Gillingham, ME7 5ER



# Aerial View



#### Site Plan



# Front of 19 Paget Street



# Application Site



# Application Site



## Streetscene adjoining Proposed Development



# Streetscene opposite Proposed Development



#### Ground Floor Plan



# First Floor Plan Landing Bathroom Lounge/Kitchen/Diner Bedroom 1 Bedroom 2 139 Landing

### Second Floor Plan



#### Front Elevation



### Side and Rear Elevations



### Outlook from rear window at 19a Paget St





Existing view – 1st floor window @ 19a Paget Street

Proposed view – 1st floor window @ 19a Paget Street

MC/21/3436

16 Stour Close, Strood, ME2 3JX

#### Site Location Plan



# **Existing Site**











#### Proosed site