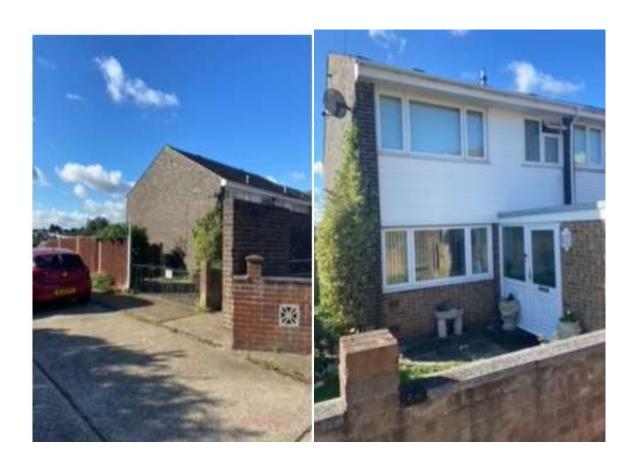

Scene



#### Previously approved driveway layout on left proposed on right



# MC/21/3394

Rear Of 19 Paget Street, Gillingham, ME7 5ER



# Aerial View



#### Site Plan



# Front of 19 Paget Street



# Application Site



# Application Site



## Streetscene adjoining Proposed Development



# Streetscene opposite Proposed Development



#### Ground Floor Plan



# First Floor Plan Landing Bathroom Lounge/Kitchen/Diner Bedroom 1 Bedroom 2 139 Landing

### Second Floor Plan



#### Front Elevation



### Side and Rear Elevations



### Outlook from rear window at 19a Paget St





Existing view – 1st floor window @ 19a Paget Street

Proposed view – 1st floor window @ 19a Paget Street

MC/21/3436

16 Stour Close, Strood, ME2 3JX

#### Site Location Plan



# **Existing Site**











#### Proosed site