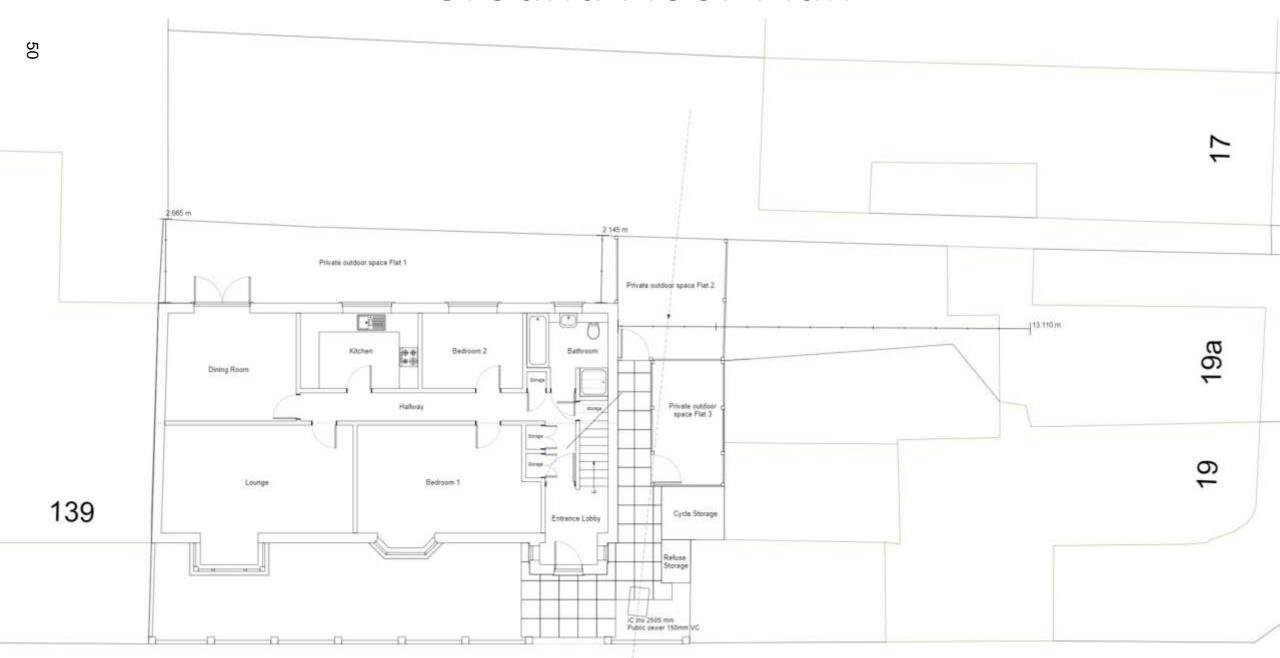

scenes CC



Street Scene C-C



#### Streetscene DD



Street Scene D-D



Street Scene D-D Continued



#### Streetscene EE





Street Scene E-E

### Proposed CGI





## MC/21/3045

Land South of Buckland Road, Cliffe Woods, Rochester





Proposed Access



### Proposed landscaping



## MC/21/2923

294 Hempstead Road, Hempstead, ME7 3QH



#### Application site from Hempstead Road





#### Hempstead Road - Wider Street Scene



#### Previously approved driveway layout on left proposed on right



# MC/21/3394

Rear Of 19 Paget Street, Gillingham, ME7 5ER



# Aerial View



#### Site Plan



# Front of 19 Paget Street



# Application Site



# Application Site



## Streetscene adjoining Proposed Development



# Streetscene opposite Proposed Development



#### Ground Floor Plan



# First Floor Plan Landing Bathroom Lounge/Kitchen/Diner Bedroom 1 Bedroom 2 139 Landing

### Second Floor Plan



#### Front Elevation



### Side and Rear Elevations



### Outlook from rear window at 19a Paget St





Existing view – 1st floor window @ 19a Paget Street

Proposed view – 1st floor window @ 19a Paget Street

MC/21/3436

16 Stour Close, Strood, ME2 3JX

#### Site Location Plan



# **Existing Site**











#### Proosed site