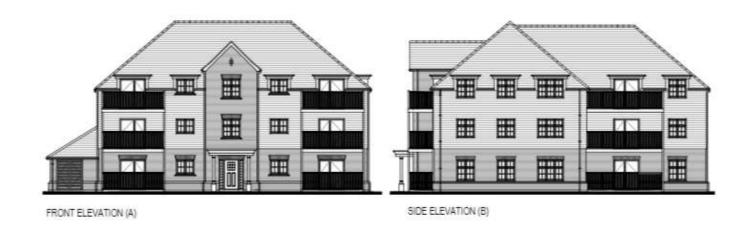

mittee

9<sup>th</sup> February 2022

# MC/21/1287

Land At Town Road, Cliffe Woods, Rochester



# Application site – including allotment area to north.



Previous outline parameter plan



# View from the southeast corner towards north east and properties on the southern side of Ladyclose Ave



View from the eastern boundary toward west and beyond showing the sloping landform towards the highpoint within the landscape an the row of trees.



# View from western boundary towards south showing undulating landform and the surrounding landscape



#### View of the stie from Mortimer Ave



#### Street view and access location on the right



#### S278 works





### Initially proposed plans



#### Proposed site plan







Landscaping plan





#### Proposed apartment block 1 elevations





2

#### Proposed apartment block 1 floorplans



#### Proposed apartment block 2 elevations



#### Proposed apartment block 2 floorplans



Ground Floor Plan



First Floor Plan



Second Floor Plan

#### Proposed streetscenes AA & BB





Street Scene A-A



Street Scene B-B

#### Streetscenes CC



Street Scene C-C



#### Streetscene DD



Street Scene D-D



Street Scene D-D Continued



#### Streetscene EE





Street Scene E-E

### Proposed CGI





## MC/21/3045

Land South of Buckland Road, Cliffe Woods, Rochester





Proposed Access



### Proposed landscaping



## MC/21/2923

294 Hempstead Road, Hempstead, ME7 3QH



#### Application site from Hempstead Road





#### Hempstead Road - Wider Street Scene



#### Previously approved driveway layout on left proposed on right