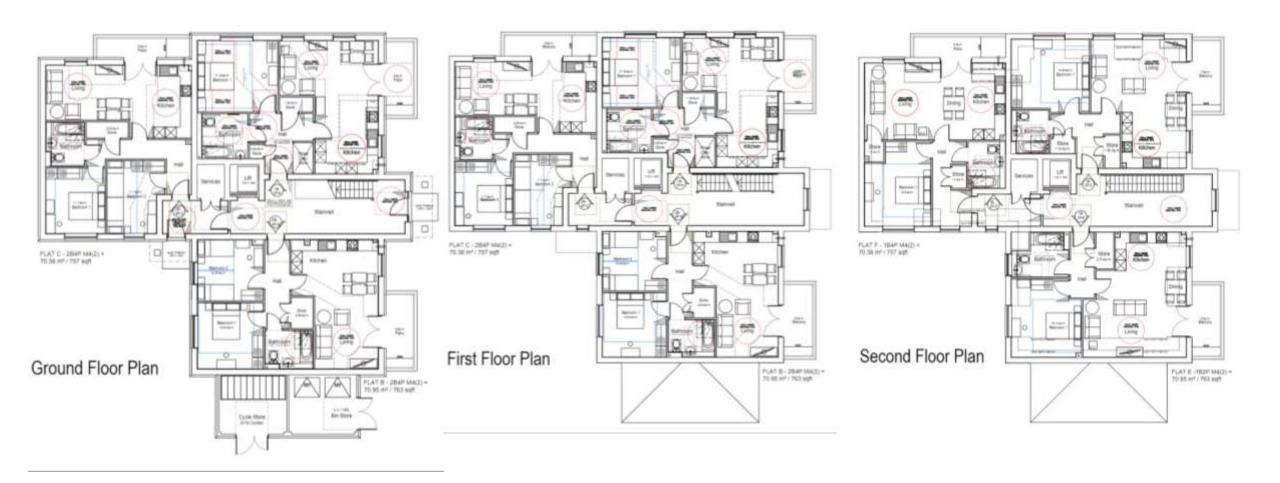

Land At Town Road, Cliffe Woods, Rochester



# Application site – including allotment area to north.



Previous outline parameter plan



# View from the southeast corner towards north east and properties on the southern side of Ladyclose Ave



View from the eastern boundary toward west and beyond showing the sloping landform towards the highpoint within the landscape an the row of trees.



# View from western boundary towards south showing undulating landform and the surrounding landscape



#### View of the stie from Mortimer Ave



#### Street view and access location on the right



#### S278 works





### Initially proposed plans



#### Proposed site plan







Landscaping plan





#### Proposed apartment block 1 elevations





2

#### Proposed apartment block 1 floorplans



#### Proposed apartment block 2 elevations



#### Proposed apartment block 2 floorplans



Ground Floor Plan



First Floor Plan



Second Floor Plan

#### Proposed streetscenes AA & BB





Street Scene A-A



Street Scene B-B

#### Streetscenes CC



Street Scene C-C



#### Streetscene DD



Street Scene D-D



Street Scene D-D Continued



#### Streetscene EE





Street Scene E-E

### Proposed CGI





## MC/21/3045

Land South of Buckland Road, Cliffe Woods, Rochester





Proposed Access



### Proposed landscaping



## MC/21/2923

294 Hempstead Road, Hempstead, ME7 3QH



#### Application site from Hempstead Road





#### Hempstead Road - Wider Street Scene



#### Previously approved driveway layout on left proposed on right



# MC/21/3394

Rear Of 19 Paget Street, Gillingha