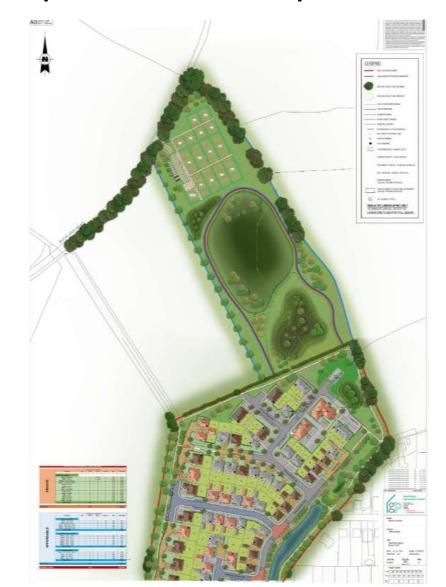

# Application site – including allotment area to north.

Previous outline parameter plan