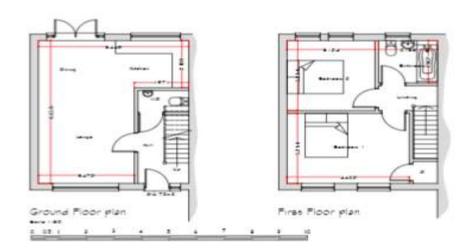

y approved driveway layout on left proposed on right



# MC/21/3394

Rear Of 19 Paget Street, Gillingham, ME7 5ER



# Aerial View



#### Site Plan



# Front of 19 Paget Street



# Application Site



# Application Site



## Streetscene adjoining Proposed Development



# Streetscene opposite Proposed Development



#### Ground Floor Plan



# First Floor Plan Landing Bathroom Lounge/Kitchen/Diner Bedroom 1 Bedroom 2 139 Landing

### Second Floor Plan



#### Front Elevation



### Side and Rear Elevations



### Outlook from rear window at 19a Paget St





Existing view – 1st floor window @ 19a Paget Street

Proposed view – 1st floor window @ 19a Paget Street

MC/21/3436

16 Stour Close, Strood, ME2 3JX

#### Site Location Plan



# **Existing Site**











#### Proosed site