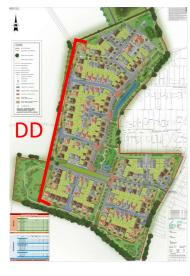

# Application site – including allotment area to north.

Previous outline parameter plan