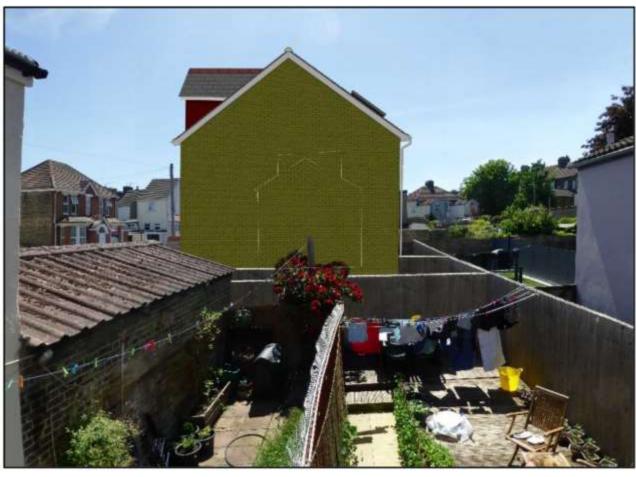

### Outlook from rear window at 19a Paget St

Existing view – 1st floor window @ 19a Paget Street

Proposed view – 1st floor window @ 19a Paget Street

MC/21/3436

16 Stour Close, Strood, ME2 3JX