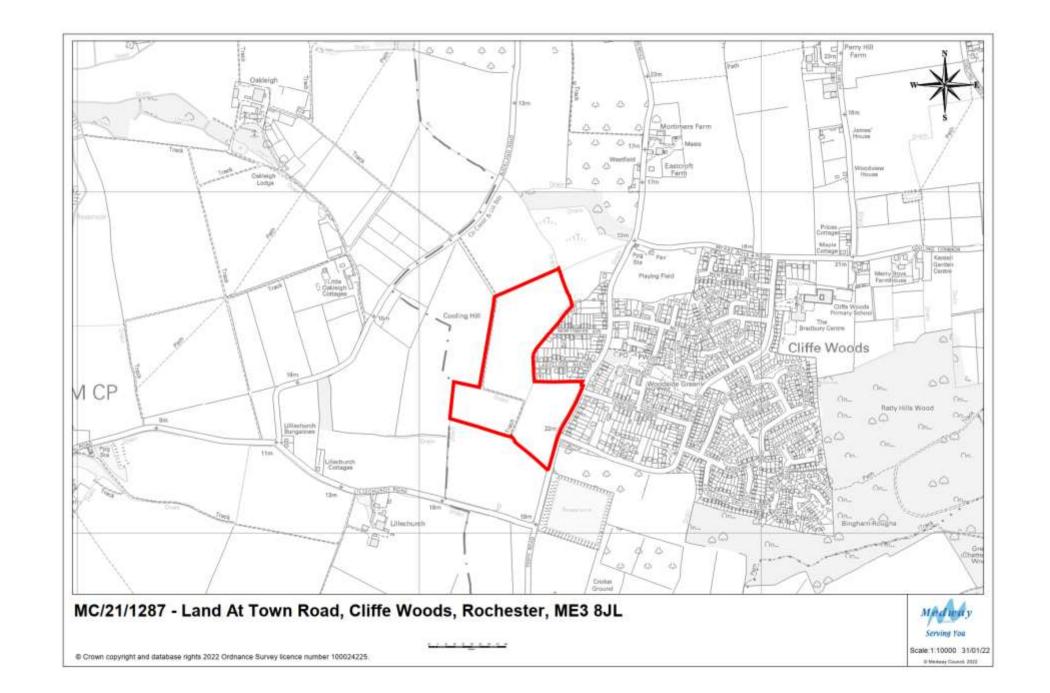

# MC/21/1287

Land At Town Road, Cliffe Woods, Rochester

# Application site – including allotment area to north.

Previous outline parameter plan