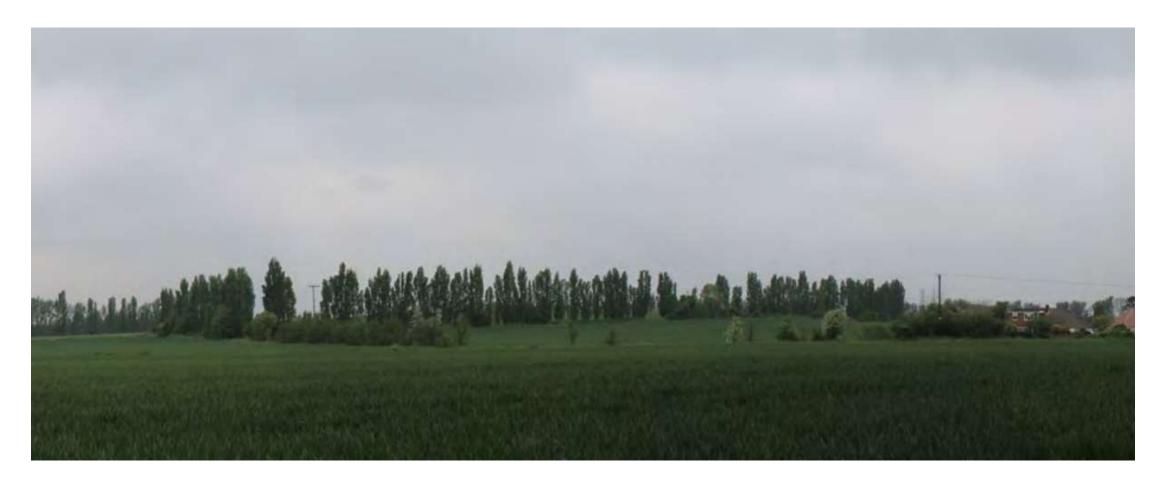

# View from western boundary towards south showing undulating landform and the surrounding landscape