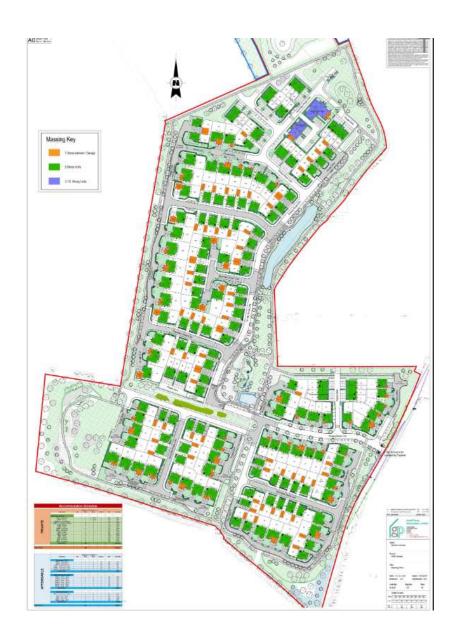

available in other formats from **01634 333333** 



## Planning Committee

9<sup>th</sup> February 2022

# MC/21/1287

Land At Town Road, Cliffe Woods, Rochester



# Application site – including allotment area to north.



Previous outline parameter plan



# View from the southeast corner towards north east and properties on the southern side of Ladyclose Ave



View from the eastern boundary toward west and beyond showing the sloping landform towards the highpoint within the landscape an the row of trees.



# View from western boundary towards south showing undulating landform and the surrounding landscape



#### View of the stie from Mortimer Ave



#### Street view and access location on the right



#### S278 works





### Initially proposed plans



#### Proposed site plan







Landscaping plan





#### Proposed apartment block 1 elevations





2

#### Proposed apartment block 1 floorplans



#### Proposed apartment block 2 elevations



#### Proposed apartment block 2 floorplans



Ground Floor Plan



First Floor Plan



Second Floor Plan

#### Proposed streetscenes AA & BB





Street Scene A-A



Street Scene B-B

#### Streetscenes CC



Street Scene C-C



#### Streetscene DD



Street Scene D-D



Street Scene D-D Continued



#### Streetscene EE





Street Scene E-E

### Proposed CGI





## MC/21/3045

Land South of Buckland Road, Cliffe Woods, Rochester





Proposed Access



### Proposed landscaping



## MC/21/2923

294 Hempstead Road, Hempstead, ME7 3QH



#### Application site from Hempstead Road





#### Hempstead Road - Wider Street Scene