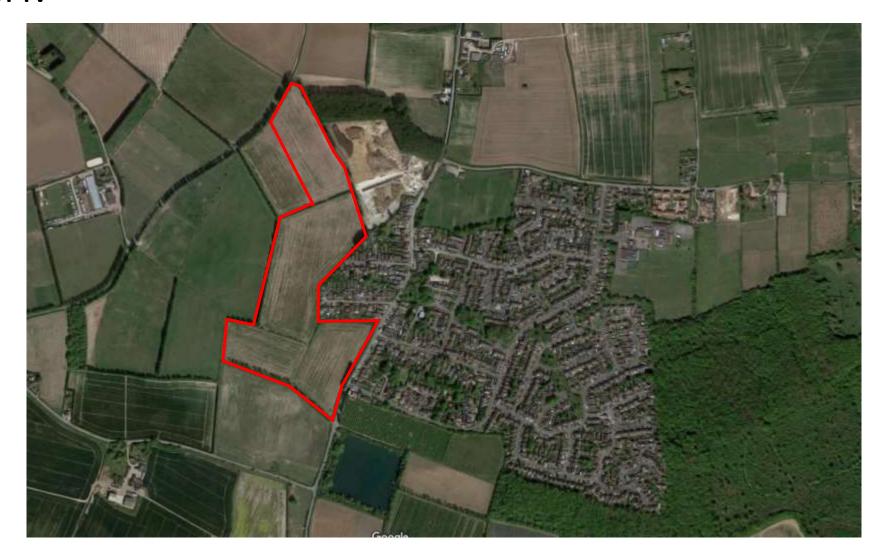

# MC/21/1287

Land At Town Road, Cliffe Woods, Rochester

# Application site – including allotment area to north.

Previous outline parameter plan