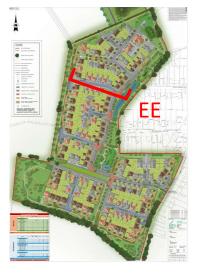

cape an the row of trees.



# View from western boundary towards south showing undulating landform and the surrounding landscape



#### View of the stie from Mortimer Ave



#### Street view and access location on the right



#### S278 works





### Initially proposed plans



#### Proposed site plan







Landscaping plan





#### Proposed apartment block 1 elevations





2

#### Proposed apartment block 1 floorplans



#### Proposed apartment block 2 elevations



#### Proposed apartment block 2 floorplans



Ground Floor Plan



First Floor Plan



Second Floor Plan

#### Proposed streetscenes AA & BB





Street Scene A-A



Street Scene B-B

#### Streetscenes CC



Street Scene C-C



#### Streetscene DD



Street Scene D-D



Street Scene D-D Continued



#### Streetscene EE





Street Scene E-E

### Proposed CGI





## MC/21/3045

Land South of Buckland Road, Cliffe Woods, Rochester





Proposed Access



### Proposed landscaping



## MC/21/2923

294 Hempstead Road, Hempstead, ME7 3QH



#### Application site from Hempstead Road





#### Hempstead Road - Wider Street Scene



#### Previously approved driveway layout on left proposed on right



# MC/21/3394

Rear Of 19 Paget Street, Gillingham, ME7 5ER



# Aerial View



#### Site Plan



# Front of 19 Paget Street



# Application Site



# Application Site



## Streetscene adjoining Proposed Development



# Streetscene opposite Proposed Development



#### Ground Floor Plan



# First Floor Plan Landing Bathroom Lounge/Kitchen/Diner Bedroom 1 Bedroom 2 139 Landing

### Second Floor Plan



#### Front