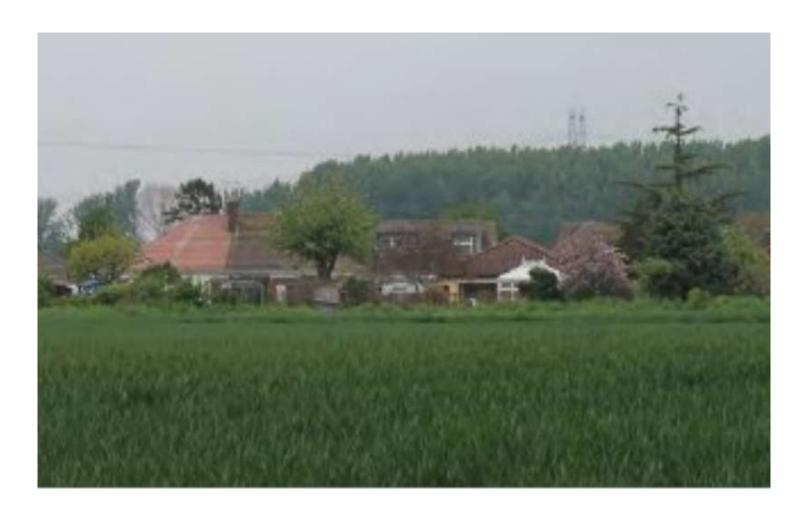

# View from the southeast corner towards north east and properties on the southern side of Ladyclose Ave

View from the eastern boundary toward west and beyond showing the sloping landform towards the highpoint within the landscape an the row of trees.