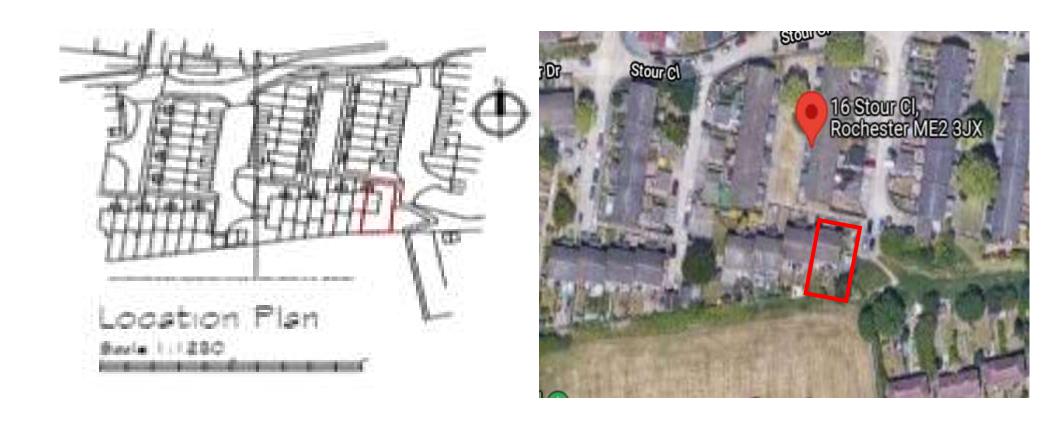

Hempstead Road - Wider Street Scene



#### Previously approved driveway layout on left proposed on right



# MC/21/3394

Rear Of 19 Paget Street, Gillingham, ME7 5ER



# Aerial View



#### Site Plan



# Front of 19 Paget Street



# Application Site



# Application Site



## Streetscene adjoining Proposed Development



# Streetscene opposite Proposed Development



#### Ground Floor Plan



# First Floor Plan Landing Bathroom Lounge/Kitchen/Diner Bedroom 1 Bedroom 2 139 Landing

### Second Floor Plan



#### Front Elevation



### Side and Rear Elevations



### Outlook from rear window at 19a Paget St





Existing view – 1st floor window @ 19a Paget Street

Proposed view – 1st floor window @ 19a Paget Street

MC/21/3436

16 Stour Close, Strood, ME2 3JX

#### Site Location Plan



# **Existing Site**











#### Proosed site