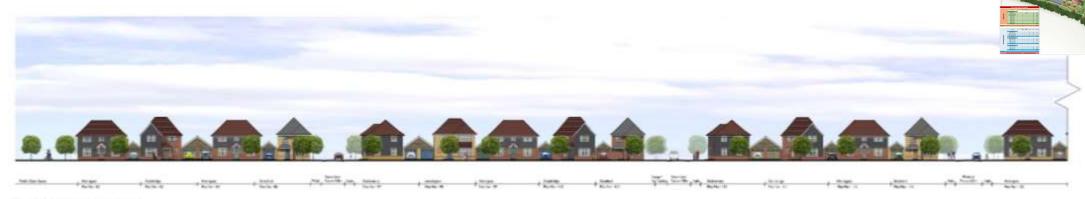

from the eastern boundary toward west and beyond showing the sloping landform towards the highpoint within the landscape an the row of trees.



# View from western boundary towards south showing undulating landform and the surrounding landscape



#### View of the stie from Mortimer Ave



#### Street view and access location on the right



#### S278 works





### Initially proposed plans



#### Proposed site plan







Landscaping plan





#### Proposed apartment block 1 elevations





2

#### Proposed apartment block 1 floorplans



#### Proposed apartment block 2 elevations



#### Proposed apartment block 2 floorplans



Ground Floor Plan



First Floor Plan



Second Floor Plan

#### Proposed streetscenes AA & BB





Street Scene A-A



Street Scene B-B

#### Streetscenes CC



Street Scene C-C



#### Streetscene DD



Street Scene D-D



Street Scene D-D Continued



#### Streetscene EE





Street Scene E-E

### Proposed CGI





## MC/21/3045

Land South of Buckland Road, Cliffe Woods, Rochester





Proposed Access



### Proposed landscaping



## MC/21/2923

294 Hempstead Road, Hempstead, ME7 3QH



#### Application site from Hempstead Road





#### Hempstead Road - Wider Street Scene



#### Previously approved driveway layout on left proposed on right



# MC/21/3394

Rear Of 19 Paget Street, Gillingham, ME7 5ER



# Aerial View



#### Site Plan



# Front of 19 Paget Street



# Application Site



# Application Site



## Streetscene adjoining Proposed Development



# Streetscene opposite Proposed Development



#### Ground Floor Plan



# First F