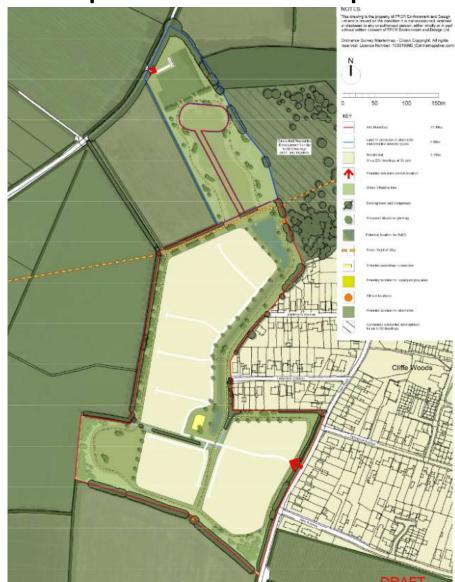

February 2022

**Time:** 6.30pm

**Venue:** St George's Centre, Pembroke Road, Chatham Maritime, Chatham

ME4 4UH

#### **Items**

11 Additional Information - Presentation

(Pages 3 - 60)

For further information please contact Ellen Wright, Democratic Services Officer on Telephone: 01634 332012 or Email: <a href="mailto:democratic.services@medway.gov.uk">democratic.services@medway.gov.uk</a>

Date: 9 February 2022



This agenda and reports are available on our website **www.medway.gov.uk** 

A summary of this information can be made available in other formats from **01634 333333** 



## Planning Committee

9<sup>th</sup> February 2022

# MC/21/1287

Land At Town Road, Cliffe Woods, Rochester



# Application site – including allotment area to north.



Previous outline parameter plan



# View from the southeast corner towards north east and properties on the southern side of Ladyclose Ave



View from the eastern boundary toward west and beyond showing the sloping landform towards the highpoint within the landscape an the row of trees.



# View from western boundary towards south showing undulating landform and the surrounding landscape



#### View of the stie from Mortimer Ave



#### Street view and access location on the right



#### S278 works





### Initially proposed plans



#### Proposed site plan







Landscaping plan





#### Proposed apartment block 1 elevations





2

#### Proposed apartment block 1 floorplans



#### Proposed apartment block 2 elevations



#### Proposed apartment block 2 floorplans



Ground Floor Plan



First Floor Plan



Seco