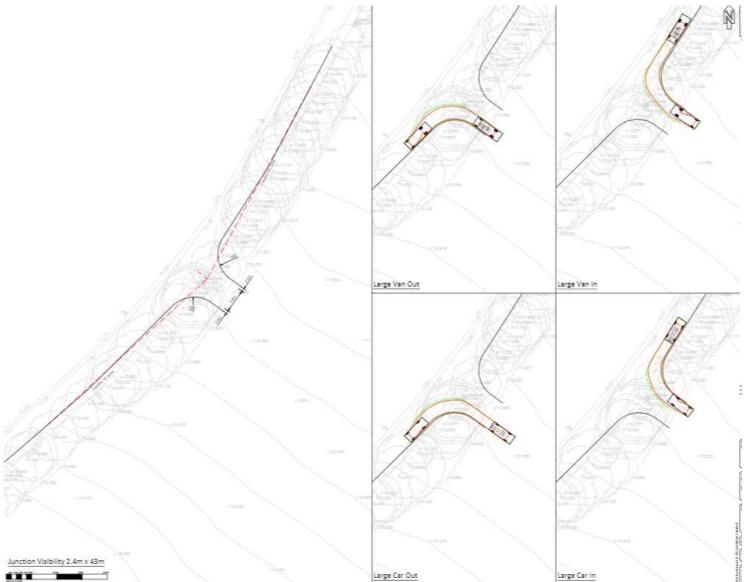

## MC/21/3045

Land South of Buckland Road, Cliffe Woods, Rochester

Proposed Access