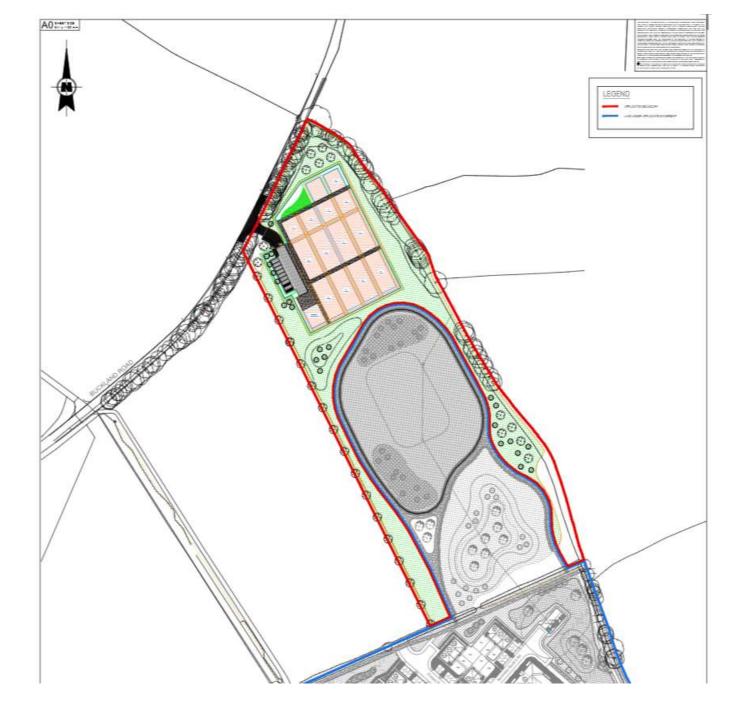

## MC/21/3045

Land South of Buckland Road, Cliffe Woods, Rochester

Proposed Access