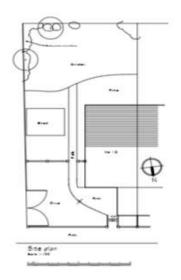

eet Scene



#### Previously approved driveway layout on left proposed on right



# MC/21/3394

Rear Of 19 Paget Street, Gillingham, ME7 5ER



# Aerial View



#### Site Plan



# Front of 19 Paget Street



# Application Site



# Application Site



## Streetscene adjoining Proposed Development



# Streetscene opposite Proposed Development



#### Ground Floor Plan



# First Floor Plan Landing Bathroom Lounge/Kitchen/Diner Bedroom 1 Bedroom 2 139 Landing

### Second Floor Plan



#### Front Elevation



### Side and Rear Elevations



### Outlook from rear window at 19a Paget St





Existing view – 1st floor window @ 19a Paget Street

Proposed view – 1st floor window @ 19a Paget Street

MC/21/3436

16 Stour Close, Strood, ME2 3JX

#### Site Location Plan



# **Existing Site**











#### Proosed site