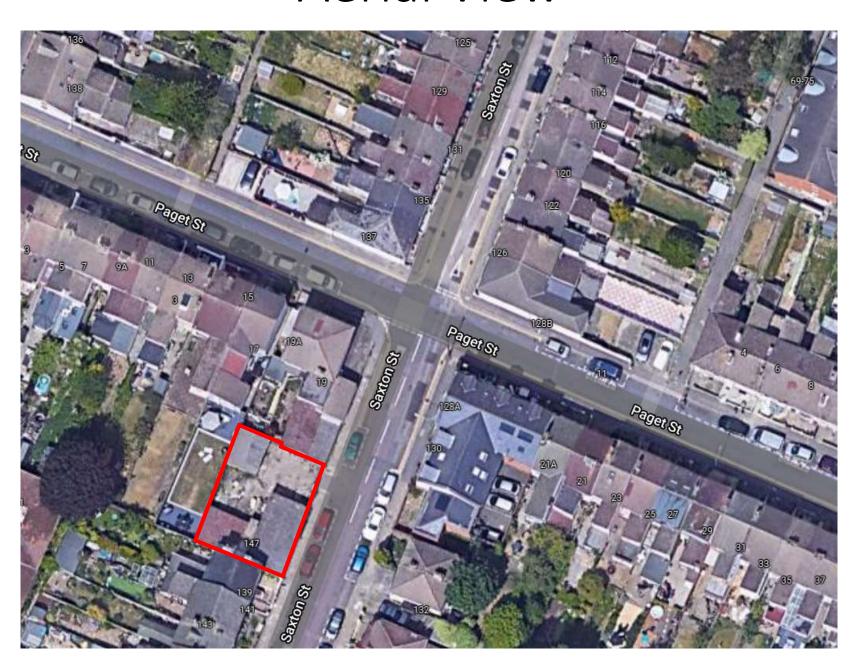

ck 2 elevations



#### Proposed apartment block 2 floorplans



Ground Floor Plan



First Floor Plan



Second Floor Plan

#### Proposed streetscenes AA & BB





Street Scene A-A



Street Scene B-B

#### Streetscenes CC



Street Scene C-C



#### Streetscene DD



Street Scene D-D



Street Scene D-D Continued



#### Streetscene EE





Street Scene E-E

### Proposed CGI





## MC/21/3045

Land South of Buckland Road, Cliffe Woods, Rochester





Proposed Access



### Proposed landscaping



## MC/21/2923

294 Hempstead Road, Hempstead, ME7 3QH



#### Application site from Hempstead Road





#### Hempstead Road - Wider Street Scene



#### Previously approved driveway layout on left proposed on right



# MC/21/3394

Rear Of 19 Paget Street, Gillingham, ME7 5ER



# Aerial View



#### Site Plan



# Front of 19 Paget Street



# Application Site



# Application Site



## Streetscene adjoining Proposed Development



# Streetscene opposite Proposed Development



#### Ground Floor Plan



# First Floor Plan Landing Bathroom Lounge/Kitchen/Diner Bedroom 1 Bedroom 2 139 Landing

### Second Floor Plan



#### Front Elevation



### Side and Rear Elevations



### Outlook from rear window at 19a Paget St





Existing view – 1st floor window @ 19a Paget Street

Proposed view – 1st floor window @ 19a Paget Street

MC/21/3436

16 Stour Close, Strood, ME2 3JX

#### Site Location Plan



# **Existing Site**











#### Proosed site