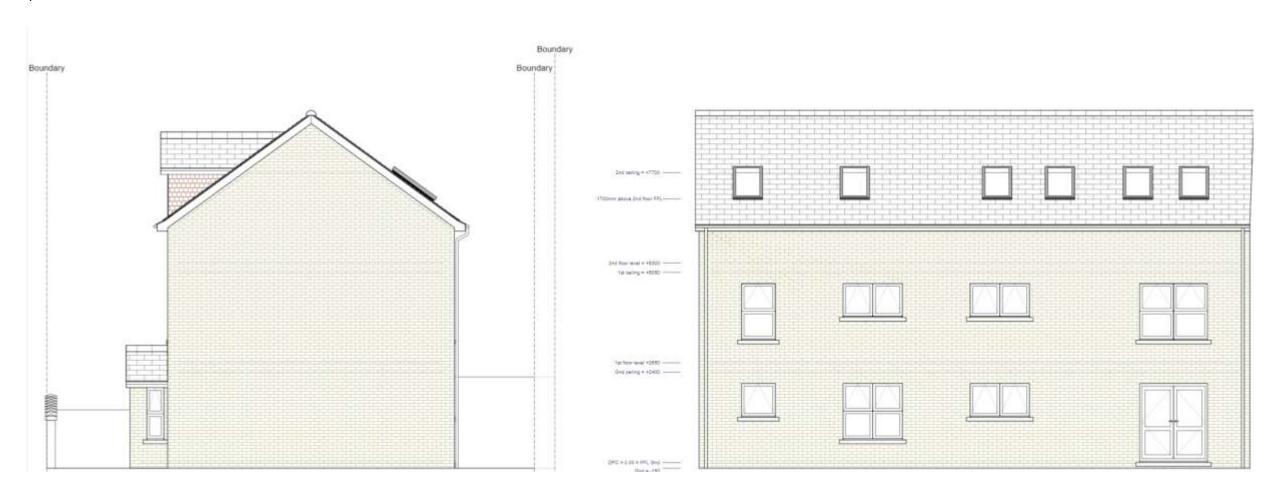

## MC/21/3045

Land South of Buckland Road, Cliffe Woods, Rochester





Proposed Access



### Proposed landscaping



## MC/21/2923

294 Hempstead Road, Hempstead, ME7 3QH



#### Application site from Hempstead Road





#### Hempstead Road - Wider Street Scene



#### Previously approved driveway layout on left proposed on right



# MC/21/3394

Rear Of 19 Paget Street, Gillingham, ME7 5ER



# Aerial View



#### Site Plan



# Front of 19 Paget Street



# Application Site



# Application Site



## Streetscene adjoining Proposed Development



# Streetscene opposite Proposed Development



#### Ground Floor Plan



# First Floor Plan Landing Bathroom Lounge/Kitchen/Diner Bedroom 1 Bedroom 2 139 Landing

### Second Floor Plan



#### Front Elevation



### Side and Rear Elevations



### Outlook from rear window at 19a Paget St





Existing view – 1st floor window @ 19a Paget Street

Proposed view – 1st floor window @ 19a Paget Street

MC/21/3436

16 Stour Close, Strood, ME2 3JX

#### Site Location Plan



# **Existing Site**











#### Proosed site