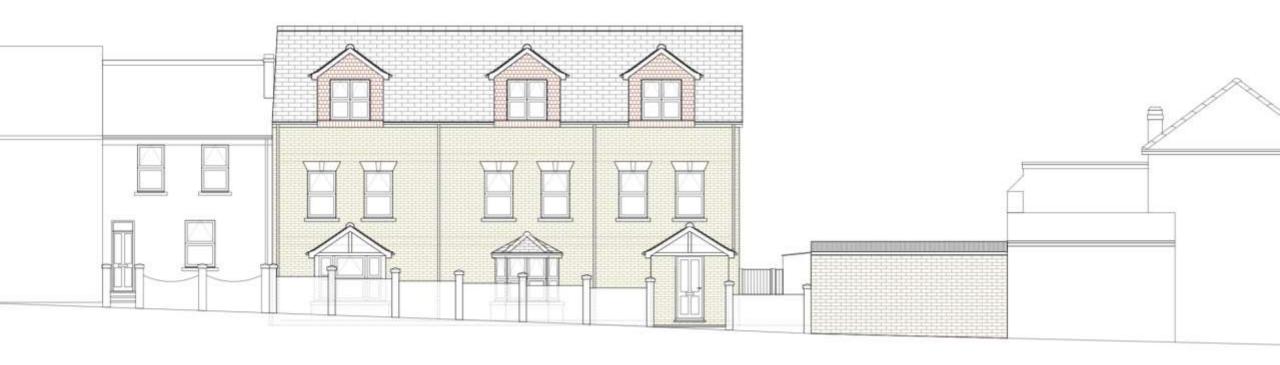

cene E-E

### Proposed CGI





## MC/21/3045

Land South of Buckland Road, Cliffe Woods, Rochester





Proposed Access



### Proposed landscaping



## MC/21/2923

294 Hempstead Road, Hempstead, ME7 3QH



#### Application site from Hempstead Road





#### Hempstead Road - Wider Street Scene



#### Previously approved driveway layout on left proposed on right



# MC/21/3394

Rear Of 19 Paget Street, Gillingham, ME7 5ER



# Aerial View



#### Site Plan



# Front of 19 Paget Street



# Application Site



# Application Site



## Streetscene adjoining Proposed Development



# Streetscene opposite Proposed Development



#### Ground Floor Plan



# First Floor Plan Landing Bathroom Lounge/Kitchen/Diner Bedroom 1 Bedroom 2 139 Landing

### Second Floor Plan



#### Front Elevation



### Side and Rear Elevations



### Outlook from rear window at 19a Paget St





Existing view – 1st floor window @ 19a Paget Street

Proposed view – 1st floor window @ 19a Paget Street

MC/21/3436

16 Stour Close, Strood, ME2 3JX

#### Site Location Plan



# **Existing Site**











#### Proosed site