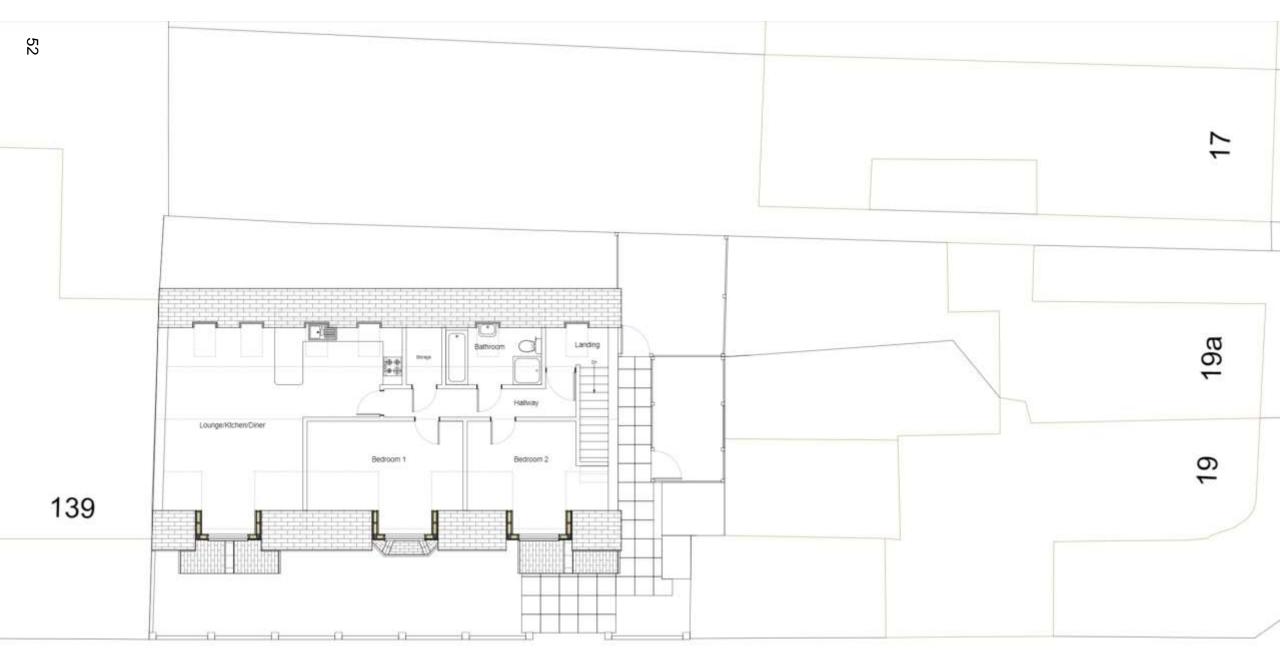

# First Floor Plan Landing Bathroom Lounge/Kitchen/Diner Bedroom 1 Bedroom 2 139 Landing