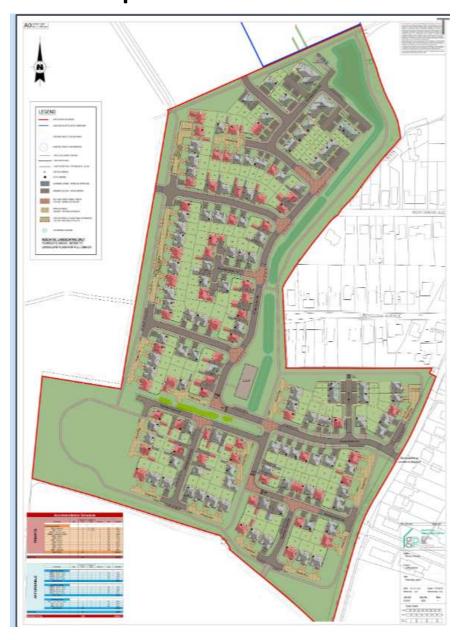

f this information can be made available in other formats from **01634 333333** 



## Planning Committee

9<sup>th</sup> February 2022

# MC/21/1287

Land At Town Road, Cliffe Woods, Rochester



# Application site – including allotment area to north.



Previous outline parameter plan



# View from the southeast corner towards north east and properties on the southern side of Ladyclose Ave



View from the eastern boundary toward west and beyond showing the sloping landform towards the highpoint within the landscape an the row of trees.



# View from western boundary towards south showing undulating landform and the surrounding landscape



#### View of the stie from Mortimer Ave



#### Street view and access location on the right



#### S278 works





### Initially proposed plans



#### Proposed site plan







Landscaping plan





#### Proposed apartment block 1 elevations





2

#### Proposed apartment block 1 floorplans



#### Proposed apartment block 2 elevations



#### Proposed apartment block 2 floorplans



Ground Floor Plan



First Floor Plan



Second Floor Plan

#### Proposed streetscenes AA & BB





Street Scene A-A



Street Scene B-B

#### Streetscenes CC



Street Scene C-C



#### Streetscene DD



Street Scene D-D



Street Scene D-D Continued



#### Streetscene EE





Street Scene E-E

### Proposed CGI





## MC/21/3045

Land South of Buckland Road, Cliffe Woods, Rochester





Proposed Access



### Proposed landscaping



## MC/21/2923

294 Hempstead Road, Hempstead, ME7 3QH



#### Application site from Hempstead Road





#### Hempste