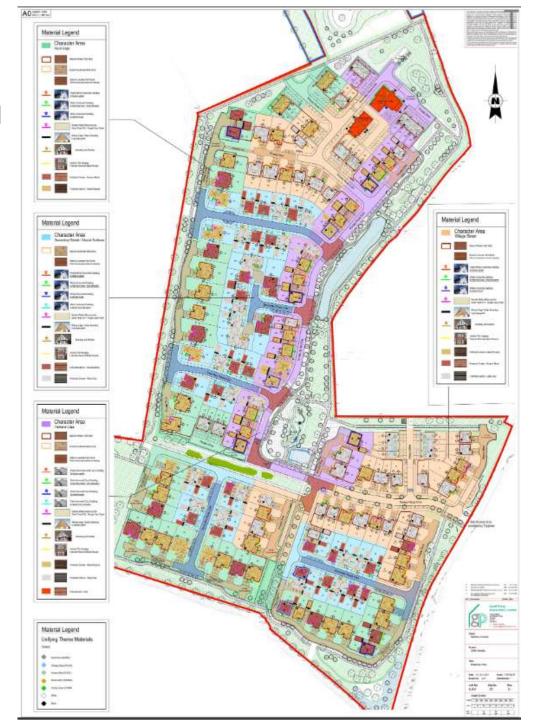

mats from **01634 333333** 



## Planning Committee

9<sup>th</sup> February 2022

# MC/21/1287

Land At Town Road, Cliffe Woods, Rochester



# Application site – including allotment area to north.



Previous outline parameter plan



# View from the southeast corner towards north east and properties on the southern side of Ladyclose Ave



View from the eastern boundary toward west and beyond showing the sloping landform towards the highpoint within the landscape an the row of trees.



# View from western boundary towards south showing undulating landform and the surrounding landscape



#### View of the stie from Mortimer Ave



#### Street view and access location on the right



#### S278 works





### Initially proposed plans



#### Proposed site plan







Landscaping plan





#### Proposed apartment block 1 elevations





2

#### Proposed apartment block 1 floorplans



#### Proposed apartment block 2 elevations



#### Proposed apartment block 2 floorplans



Ground Floor Plan



First Floor Plan



Second Floor Plan

#### Proposed streetscenes AA & BB





Street Scene A-A



Street Scene B-B

#### Streetscenes CC



Street Scene C-C



#### Streetscene DD



Street Scene D-D



Street Scene D-D Continued



#### Streetscene EE





Street Scene E-E

### Proposed CGI





## MC/21/3045

Land South of Buckland Road, Cliffe Woods, Rochester





Proposed Access



### Proposed landscaping



## MC/21/2923

294 Hempstead Road, Hempstead, ME7 3QH



#### Application site from Hempstead Road





#### Hempstead Road - Wider Street Scene



#### Previously appro