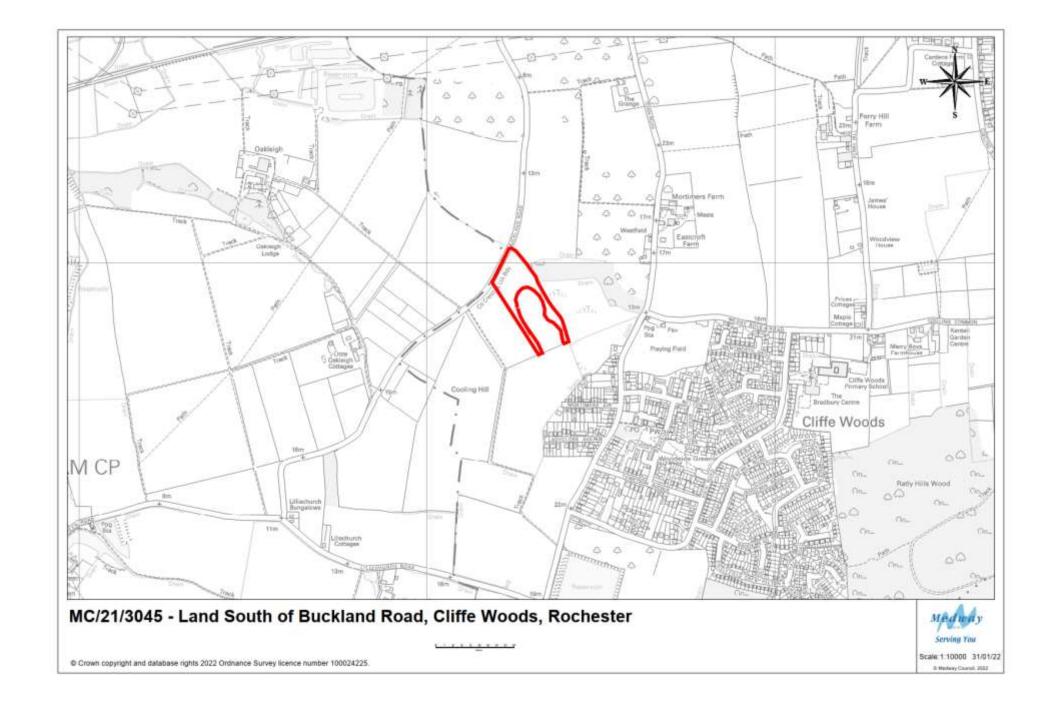

## MC/21/3045

Land South of Buckland Road, Cliffe Woods, Rochester

Proposed Access