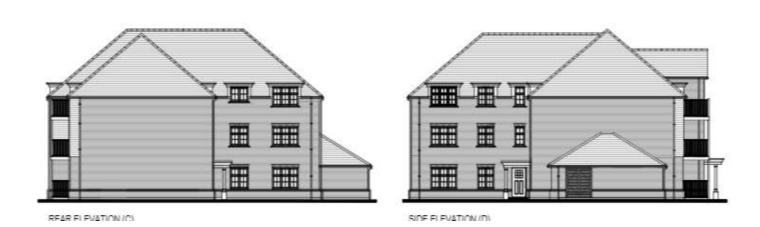

ttee

9<sup>th</sup> February 2022

# MC/21/1287

Land At Town Road, Cliffe Woods, Rochester



# Application site – including allotment area to north.



Previous outline parameter plan



# View from the southeast corner towards north east and properties on the southern side of Ladyclose Ave



View from the eastern boundary toward west and beyond showing the sloping landform towards the highpoint within the landscape an the row of trees.



# View from western boundary towards south showing undulating landform and the surrounding landscape



#### View of the stie from Mortimer Ave



#### Street view and access location on the right



#### S278 works





### Initially proposed plans



#### Proposed site plan







Landscaping plan





#### Proposed apartment block 1 elevations





2

#### Proposed apartment block 1 floorplans



#### Proposed apartment block 2 elevations



#### Proposed apartment block 2 floorplans



Ground Floor Plan



First Floor Plan



Second Floor Plan

#### Proposed streetscenes AA & BB





Street Scene A-A



Street Scene B-B

#### Streetscenes CC



Street Scene C-C



#### Streetscene DD



Street Scene D-D



Street Scene D-D Continued



#### Streetscene EE





Street Scene E-E

### Proposed CGI





## MC/21/3045

Land South of Buckland Road, Cliffe Woods, Rochester





Proposed Access



### Proposed landscaping



## MC/21/2923

294 Hempstead Road, Hempstead, ME7 3QH



#### Application site from Hempstead Road





#### Hempstead Road - Wider Street Scene



#### Previously approved driveway layout on left proposed on right