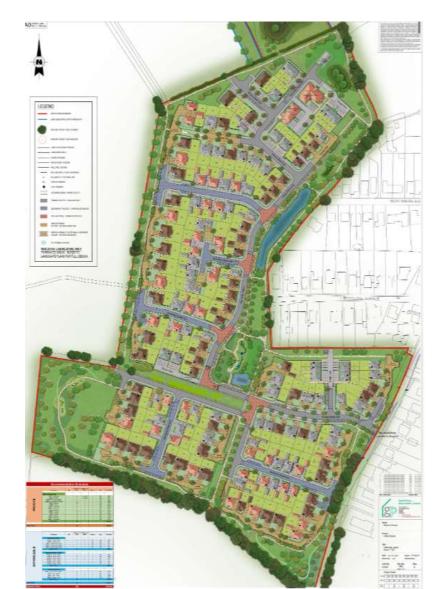

e available in other formats from **01634 333333** 



## Planning Committee

9<sup>th</sup> February 2022

# MC/21/1287

Land At Town Road, Cliffe Woods, Rochester



# Application site – including allotment area to north.



Previous outline parameter plan



# View from the southeast corner towards north east and properties on the southern side of Ladyclose Ave



View from the eastern boundary toward west and beyond showing the sloping landform towards the highpoint within the landscape an the row of trees.



# View from western boundary towards south showing undulating landform and the surrounding landscape



#### View of the stie from Mortimer Ave



#### Street view and access location on the right



#### S278 works





### Initially proposed plans



#### Proposed site plan







Landscaping plan





#### Proposed apartment block 1 elevations





2

#### Proposed apartment block 1 floorplans



#### Proposed apartment block 2 elevations



#### Proposed apartment block 2 floorplans



Ground Floor Plan



First Floor Plan



Second Floor Plan

#### Proposed streetscenes AA & BB





Street Scene A-A



Street Scene B-B

#### Streetscenes CC



Street Scene C-C



#### Streetscene DD



Street Scene D-D



Street Scene D-D Continued



#### Streetscene EE





Street Scene E-E

### Proposed CGI





## MC/21/3045

Land South of Buckland Road, Cliffe Woods, Rochester





Proposed Access



### Proposed landscaping



## MC/21/2923

294 Hempstead Road, Hempstead, ME7 3QH



#### Application site from Hempstead Road





#### Hempstead Road - Wider Street Scene