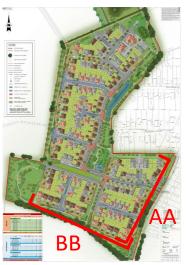

st and properties on the southern side of Ladyclose Ave



View from the eastern boundary toward west and beyond showing the sloping landform towards the highpoint within the landscape an the row of trees.



# View from western boundary towards south showing undulating landform and the surrounding landscape



#### View of the stie from Mortimer Ave



#### Street view and access location on the right



#### S278 works





### Initially proposed plans



#### Proposed site plan







Landscaping plan





#### Proposed apartment block 1 elevations





2

#### Proposed apartment block 1 floorplans



#### Proposed apartment block 2 elevations



#### Proposed apartment block 2 floorplans



Ground Floor Plan



First Floor Plan



Second Floor Plan

#### Proposed streetscenes AA & BB





Street Scene A-A



Street Scene B-B

#### Streetscenes CC



Street Scene C-C



#### Streetscene DD



Street Scene D-D



Street Scene D-D Continued



#### Streetscene EE





Street Scene E-E

### Proposed CGI





## MC/21/3045

Land South of Buckland Road, Cliffe Woods, Rochester





Proposed Access



### Proposed landscaping



## MC/21/2923

294 Hempstead Road, Hempstead, ME7 3QH



#### Application site from Hempstead Road





#### Hempstead Road - Wider Street Scene



#### Previously approved driveway layout on left proposed on right



# MC/21/3394

Rear Of 19 Paget Street, Gillingham, ME7 5ER



# Aerial View



#### Site Plan



# Front of 19 Paget Street



# Application Site



# Application Site



## Streetscene adjoining Proposed Development



# Streetscene oppo