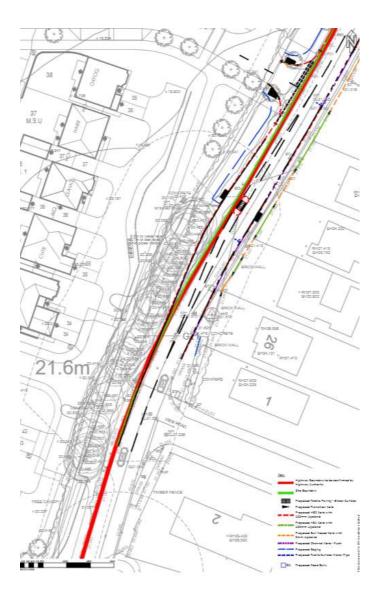

ww.medway.gov.uk** 

A summary of this information can be made available in other formats from **01634 333333** 



## Planning Committee

9<sup>th</sup> February 2022

# MC/21/1287

Land At Town Road, Cliffe Woods, Rochester



# Application site – including allotment area to north.



Previous outline parameter plan



# View from the southeast corner towards north east and properties on the southern side of Ladyclose Ave



View from the eastern boundary toward west and beyond showing the sloping landform towards the highpoint within the landscape an the row of trees.



# View from western boundary towards south showing undulating landform and the surrounding landscape



#### View of the stie from Mortimer Ave



#### Street view and access location on the right



#### S278 works





### Initially proposed plans



#### Proposed site plan







Landscaping plan





#### Proposed apartment block 1 elevations





2

#### Proposed apartment block 1 floorplans



#### Proposed apartment block 2 elevations



#### Proposed apartment block 2 floorplans



Ground Floor Plan



First Floor Plan



Second Floor Plan

#### Proposed streetscenes AA & BB





Street Scene A-A



Street Scene B-B

#### Streetscenes CC



Street Scene C-C



#### Streetscene DD



Street Scene D-D



Street Scene D-D Continued



#### Streetscene EE





Street Scene E-E

### Proposed CGI





## MC/21/3045

Land South of Buckland Road, Cliffe Woods, Rochester





Proposed Access



### Proposed landscaping



## MC/21/2923

294 Hempstead Road, Hempstead, ME7 3QH



#### Application site from