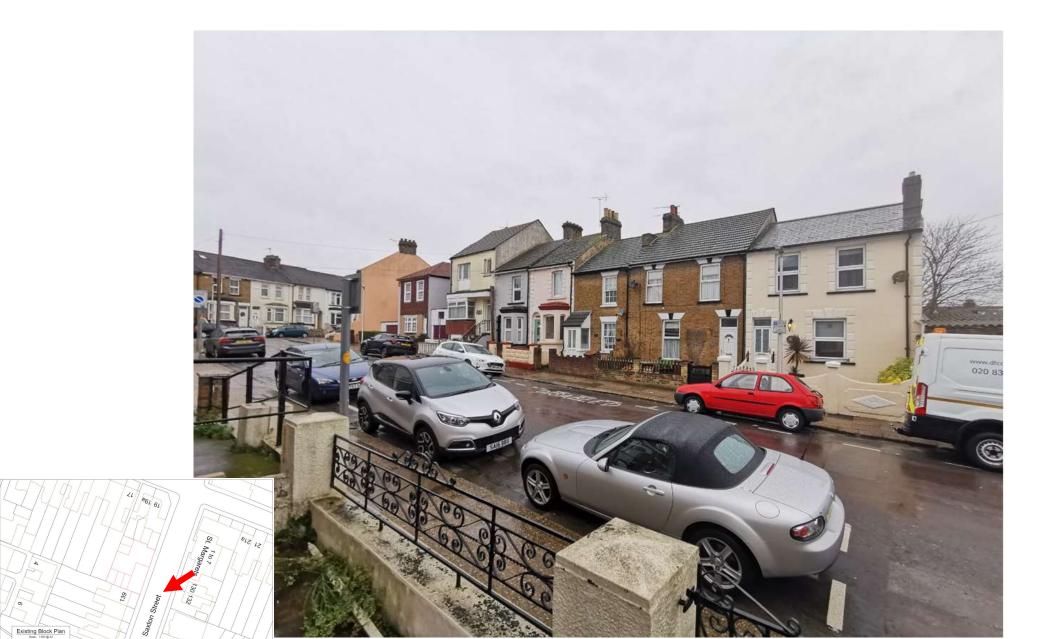

reetscenes AA & BB





Street Scene A-A



Street Scene B-B

#### Streetscenes CC



Street Scene C-C



#### Streetscene DD



Street Scene D-D



Street Scene D-D Continued



#### Streetscene EE





Street Scene E-E

### Proposed CGI





## MC/21/3045

Land South of Buckland Road, Cliffe Woods, Rochester





Proposed Access



### Proposed landscaping



## MC/21/2923

294 Hempstead Road, Hempstead, ME7 3QH



#### Application site from Hempstead Road





#### Hempstead Road - Wider Street Scene



#### Previously approved driveway layout on left proposed on right



# MC/21/3394

Rear Of 19 Paget Street, Gillingham, ME7 5ER



# Aerial View



#### Site Plan



# Front of 19 Paget Street



# Application Site



# Application Site



## Streetscene adjoining Proposed Development



# Streetscene opposite Proposed Development



#### Ground Floor Plan



# First Floor Plan Landing Bathroom Lounge/Kitchen/Diner Bedroom 1 Bedroom 2 139 Landing

### Second Floor Plan



#### Front Elevation



### Side and Rear Elevations



### Outlook from rear window at 19a Paget St





Existing view – 1st floor window @ 19a Paget Street

Proposed view – 1st floor window @ 19a Paget Street

MC/21/3436

16 Stour Close, Strood, ME2 3JX

#### Site Location Plan



# **Existing Site**











#### Proosed site