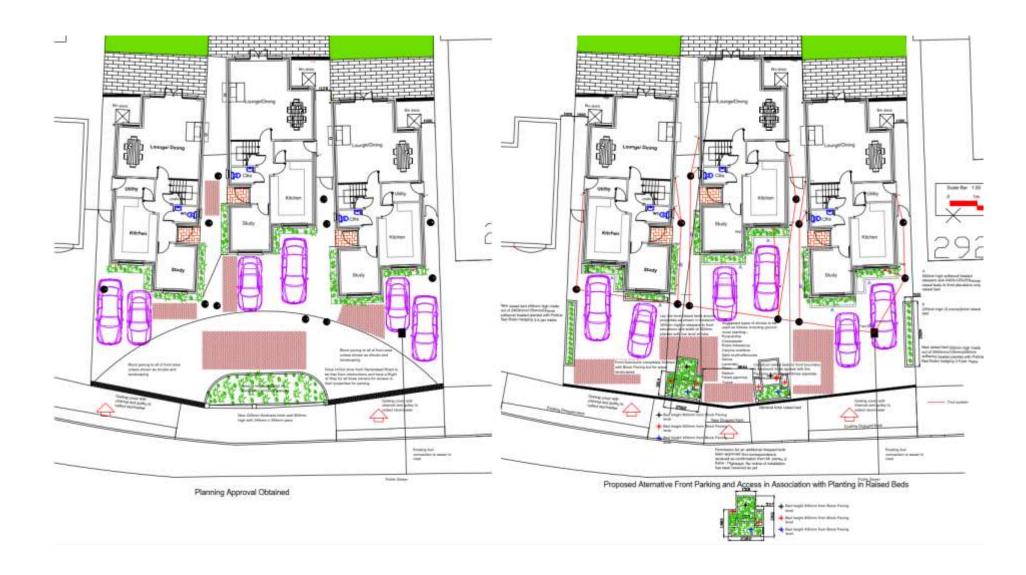

2

#### Proposed apartment block 1 floorplans



#### Proposed apartment block 2 elevations



#### Proposed apartment block 2 floorplans



Ground Floor Plan



First Floor Plan



Second Floor Plan

#### Proposed streetscenes AA & BB





Street Scene A-A



Street Scene B-B

#### Streetscenes CC



Street Scene C-C



#### Streetscene DD



Street Scene D-D



Street Scene D-D Continued



#### Streetscene EE





Street Scene E-E

### Proposed CGI





## MC/21/3045

Land South of Buckland Road, Cliffe Woods, Rochester





Proposed Access



### Proposed landscaping



## MC/21/2923

294 Hempstead Road, Hempstead, ME7 3QH



#### Application site from Hempstead Road





#### Hempstead Road - Wider Street Scene



#### Previously approved driveway layout on left proposed on right



# MC/21/3394

Rear Of 19 Paget Street, Gillingham, ME7 5ER



# Aerial View



#### Site Plan



# Front of 19 Paget Street



# Application Site



# Application Site



## Streetscene adjoining Proposed Development



# Streetscene opposite Proposed Development



#### Ground Floor Plan



# First Floor Plan Landing Bathroom Lounge/Kitchen/Diner Bedroom 1 Bedroom 2 139 Landing

### Second Floor Plan



#### Front Elevation



### Side and Rear Elevations



### Outlook from rear window at 19a Paget St





Existing view – 1st floor window @ 19a Paget Street

Proposed view – 1st floor window @ 19a Paget Street

MC/21/3436

16 Stour Close, Strood, ME2 3JX

#### Site Location Plan



# **Existing Site**











#### Proosed site