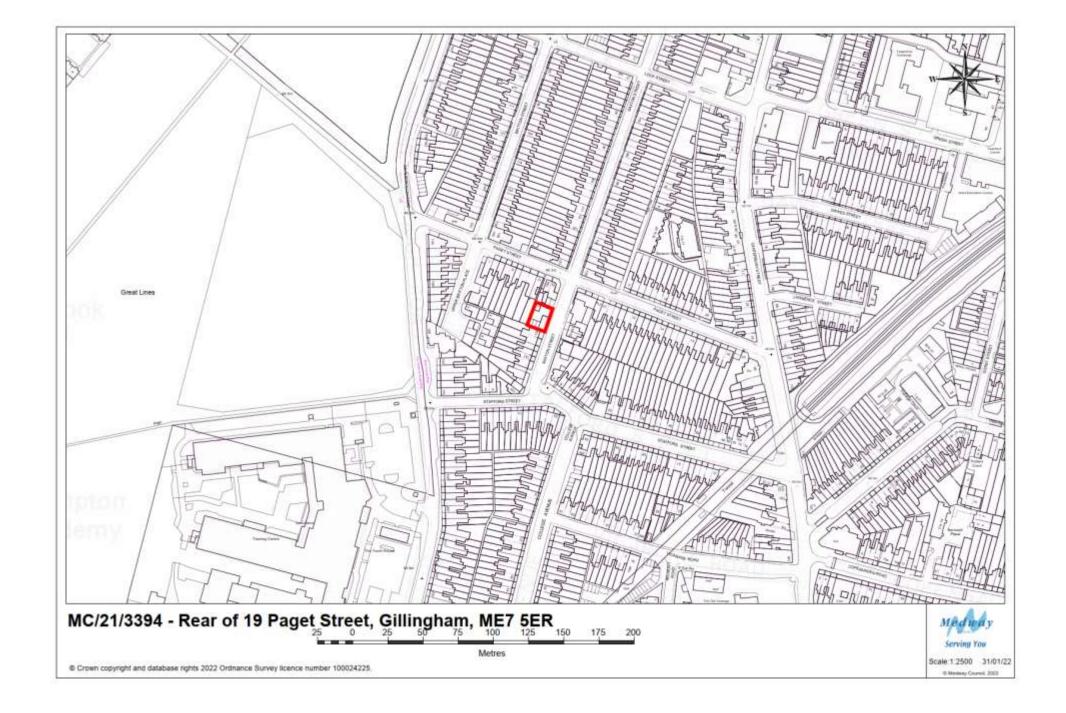

sed apartment block 2 elevations



#### Proposed apartment block 2 floorplans



Ground Floor Plan



First Floor Plan



Second Floor Plan

#### Proposed streetscenes AA & BB





Street Scene A-A



Street Scene B-B

#### Streetscenes CC



Street Scene C-C



#### Streetscene DD



Street Scene D-D



Street Scene D-D Continued



#### Streetscene EE





Street Scene E-E

### Proposed CGI





## MC/21/3045

Land South of Buckland Road, Cliffe Woods, Rochester





Proposed Access



### Proposed landscaping



## MC/21/2923

294 Hempstead Road, Hempstead, ME7 3QH



#### Application site from Hempstead Road





#### Hempstead Road - Wider Street Scene



#### Previously approved driveway layout on left proposed on right



# MC/21/3394

Rear Of 19 Paget Street, Gillingham, ME7 5ER



# Aerial View



#### Site Plan



# Front of 19 Paget Street



# Application Site



# Application Site



## Streetscene adjoining Proposed Development



# Streetscene opposite Proposed Development



#### Ground Floor Plan



# First Floor Plan Landing Bathroom Lounge/Kitchen/Diner Bedroom 1 Bedroom 2 139 Landing

### Second Floor Plan



#### Front Elevation



### Side and Rear Elevations



### Outlook from rear window at 19a Paget St





Existing view – 1st floor window @ 19a Paget Street

Proposed view – 1st floor window @ 19a Paget Street

MC/21/3436

16 Stour Close, Strood, ME2 3JX

#### Site Location Plan



# **Existing Site**











#### Proosed site