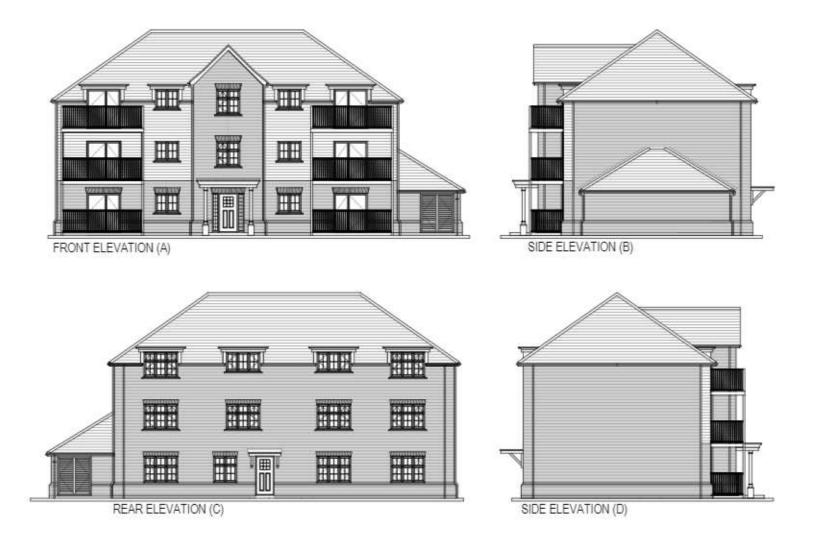

# Application site – including allotment area to north.



Previous outline parameter plan



# View from the southeast corner towards north east and properties on the southern side of Ladyclose Ave



View from the eastern boundary toward west and beyond showing the sloping landform towards the highpoint within the landscape an the row of trees.



# View from western boundary towards south showing undulating landform and the surrounding landscape



#### View of the stie from Mortimer Ave



#### Street view and access location on the right



#### S278 works





### Initially proposed plans



#### Proposed site plan







Landscaping plan





#### Proposed apartment block 1 elevations





2

#### Proposed apartment block 1 floorplans



#### Proposed apartment block 2 elevations



#### Proposed apartment block 2 floorplans



Ground Floor Plan



First Floor Plan



Second Floor Plan

#### Proposed streetscenes AA & BB





Street Scene A-A



Street Scene B-B

#### Streetscenes CC



Street Scene C-C



#### Streetscene DD



Street Scene D-D



Street Scene D-D Continued



#### Streetscene EE





Street Scene E-E

### Proposed CGI





## MC/21/3045

Land South of Buckland Road, Cliffe Woods, Rochester





Proposed Access



### Proposed landscaping



## MC/21/2923

294 Hempstead Road, Hempstead, ME7 3QH



#### Application site from Hempstead Road





#### Hempstead Road - Wider Street Scene



#### Previously approved driveway layout on left proposed on right



# MC/21/3394

Rear Of 19 Paget Street, Gillingham, ME7 5ER



# Aerial View



#### Site Plan