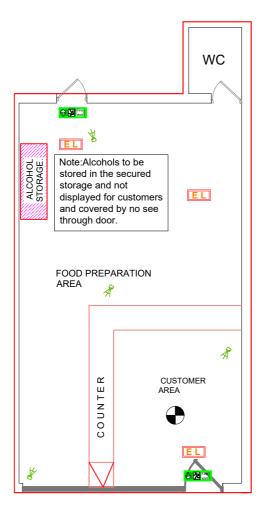

## Key Notes 1. This shop to have external metal shutter with heavy duty professional locks. 2. 24Hour recording with cctv cameras to be fixed as shown on the plan. 3. Fire extinguishers kept in the shop as shown on the plan. 4.Emergency light fixed to the ceiling as shown. KEY **DESCRIPTION** FIRE EXIT -Fire K U **EMERGENCY LIGHT -**EL CCTV CAMERA -FIRE EXTINGUISHER -ALCOHOL DISPLAY AREA -SMOKE DETECTOR -

| TITLE: SHOP FLOOR LAYOUT                                                                                                                                                                             |                   |                             |
|------------------------------------------------------------------------------------------------------------------------------------------------------------------------------------------------------|-------------------|-----------------------------|
| NAME : MR RUBAN                                                                                                                                                                                      |                   | ARCCI DESIGNS               |
| ADDRESS: 44A LUTON ROAD,CHATHAM,ME4 5AS                                                                                                                                                              |                   | Tel : 079 036 85211         |
| This Drawing is Copyright of ARCCI DESicions and may not be reproduced or copied, in whole or in part, without express permission. This plan drawin for licensing numbers only (1 icensing Act 2003) | DATE : 28.10.2021 | Drg No : AD/21/LUT44A/OL 01 |
|                                                                                                                                                                                                      | Drwn By: ST       | SCALE :1:100 PAGE : 1 OF 1  |