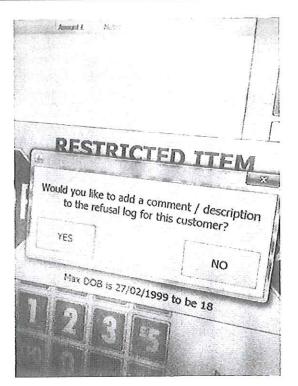

A further condition relating to internal quarterly training being undertaken and documented is no issue.

Till Prompts – we are willing to offer a condition that the till system will be upgraded to include till prompts. This is a significant investment and will assist staff greatly to avoid making any mistakes again in the future.

Subject: City Mini Mart

Hi Gemma,

As per our conversation please find below our offer of remedial actions is as follows:

- 1. Removal of the DPS and replaced with Mr Piratheepan.
- 2. Both Mr Piratheepan and new manager to attend the level 2 DPS training course.
- 3. The following conditions to be added to the licence:
  - a. All staff to receive refresher training on the Licensing Act on a quarterly basis. That training to be documented and made available to the authorities on request.
  - b. The store will have a system of till prompts in place.
  - c. A refusals register to be in use at the premises and used by staff on every occasion a challenge for identification or a refusal is made. The DPS shall check the register on a regular basis and sign that they have done so.