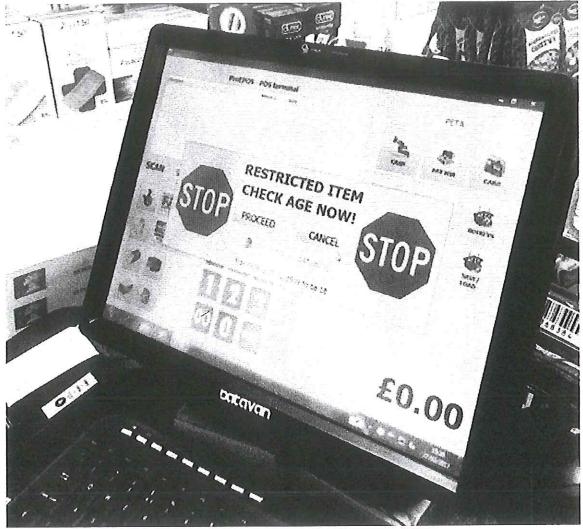

A further condition relating to internal quarterly training being undertaken and documented is no issue.

Till Prompts – we are willing to offer a condition that the till system will be upgraded to include till prompts. This is a significant investment and will assist staff greatly to avoid making any mistakes again in the future.

Subject: City Mini Mart

Hi Gemma,

As per our conversation please find below our offer of remedial actions is as follows:

- 1. Removal of the DPS and replaced with Mr Piratheepan.
- 2. Both Mr Piratheepan and new manager to attend the level 2 DPS training course.
- 3. The following conditions to be added to the licence:
  - a. All staff to receive refresher training on the Licensing Act on a quarterly basis. That training to be documented and made available to the authorities on request.
  - b. The store will have a system of till prompts in place.
  - c. A refusals register to be in use at the premises and used by staff on every occasion a challenge for identification or a refusal is made. The DPS shall check the register on a regular basis and sign that they have done so.