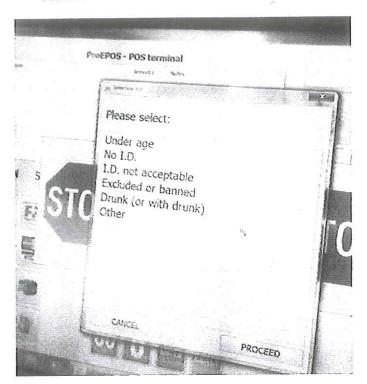

A further condition relating to internal quarterly training being undertaken and documented is no issue.

Till Prompts – we are willing to offer a condition that the till system will be upgraded to include till prompts. This is a significant investment and will assist staff greatly to avoid making any mistakes again in the future.

Subject: City Mini Mart

Hi Gemma,

As per our conversation please find below our offer of remedial actions is as follows:

- 1. Removal of the DPS and replaced with Mr Piratheepan.
- 2. Both Mr Piratheepan and new manager to attend the level 2 DPS training course.
- 3. The following conditions to be added to the licence:
  - a. All staff to receive refresher training on the Licensing Act on a quarterly basis. That training to be documented and made available to the authorities on request.
  - b. The store will have a system of till prompts in place.
  - c. A refusals register to be in use at the premises and used by staff on every occasion a challenge for identification or a refusal is made. The DPS shall check the register on a regular basis and sign that they have done so.