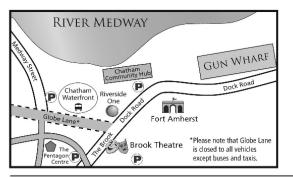

## School Transport and Curriculum Appeals Committee – Supplementary agenda no. 1

A meeting of the School Transport and Curriculum Appeals Committee will be held on:

Date: 9 February 2017

**Time:** 9.30am

Venue: Meeting Room 2 - Level 3, Gun Wharf, Dock Road, Chatham ME4 4TR

## Items

## 7 Home to school transport appeals - matters for decision

(Pages 3 - 4)

This report requests the Committee to consider appeals relating to applications for assistance with home to school transport.

Attached is additional information in relation to case ST SEN5.

For further information please contact Teri Reynolds, Democratic Services Officer on Telephone: 01634 332817 or Email: <u>democratic.services@medway.gov.uk</u>

Date: 7 February 2017



This agenda and reports are available on our website **www.medway.gov.uk** 

| A summary of this information can be made available in other formats from <b>01634 3</b> | 333333 |
|------------------------------------------------------------------------------------------|--------|
|------------------------------------------------------------------------------------------|--------|

| If you have any questions about this meeting and you want to speak to someone in your own language please ring 01634 335577 |        |         |        |                   |        |            |        |             |        |             |        |
|-----------------------------------------------------------------------------------------------------------------------------|--------|---------|--------|------