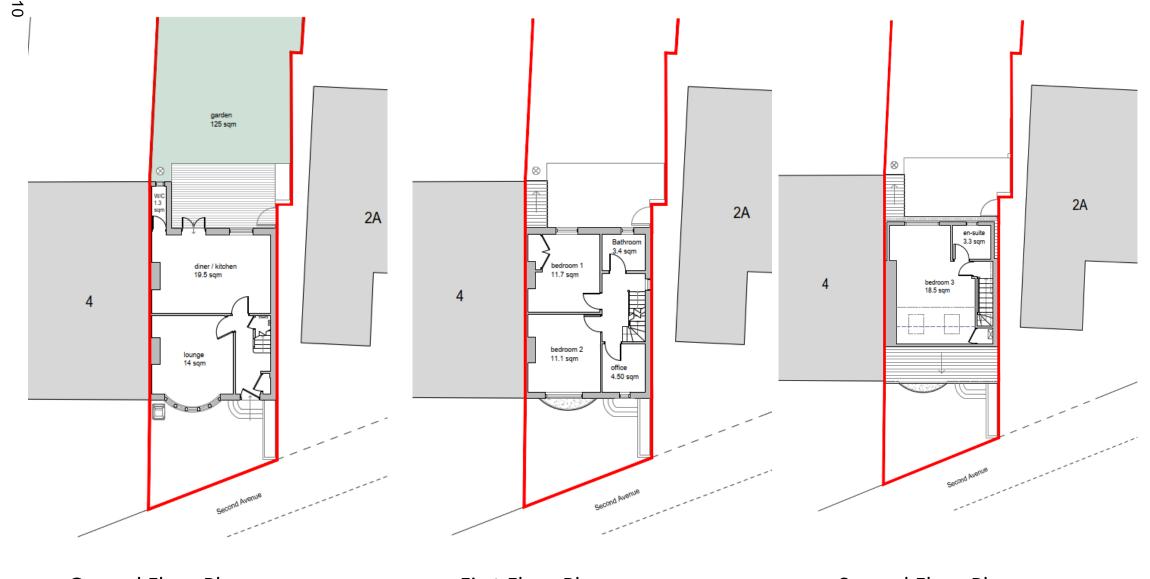

#### Proposed Floor Plans (Replacement of bedroom3 with study)

Ground Floor Plan First Floor Plan Second Floor Plan