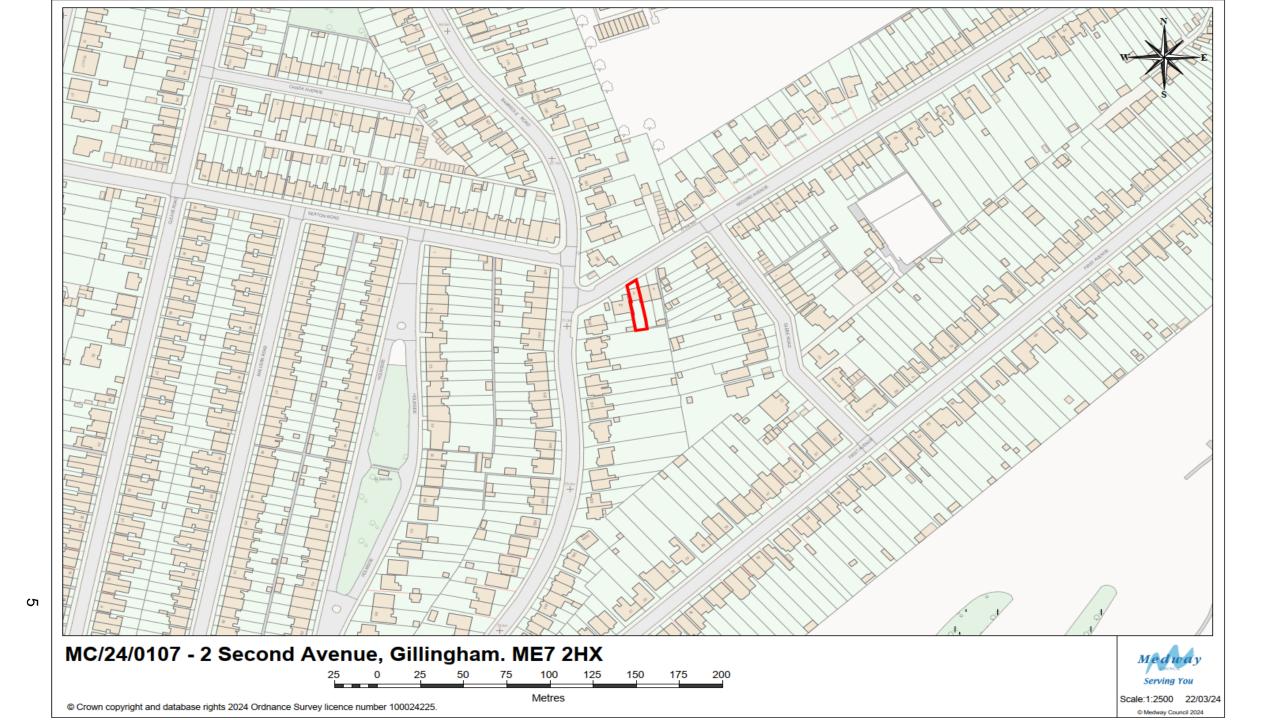

## Planning Committee – Supplementary agenda

#### A meeting of the Planning Committee will be held on:

Date:

10 April 2024

Time:

6.30pm

Venue:

St George's Centre, Pembroke Road, Chatham Maritime, Chatham

ME4 4UH

#### **Items**

9 Additional Information - Presentation

(Pages 3 - 12)

For further information please contact Julie Francis-Beard, Democratic Services Officer on Telephone: 01634 332012 or Email: democratic.services@medway.gov.uk

Date: 11 April 2024



This agenda and reports are available on our website **www.medway.gov.uk** 

A summary of this information can be made available in other formats from **01634 333333** 



## Planning Committee

10<sup>th</sup> April 2024

# MC/24/0107

2 Second Avenue Gillingham ME7 2HX



## Site Location





### Front Of The Property and Off- Street Parking





## On Street Parking





## Existing Floor Plans



9

Ground Floor Plan First Floor Plan Second Floor Plan

#### Proposed Floor Plans (Replacement of bedroom3 with study)



Ground Floor Plan First Floor Plan Second Floor Plan

# Existing Elevations: (No alterations)

#### Proposed Elevations:









This page is intentionally left blank