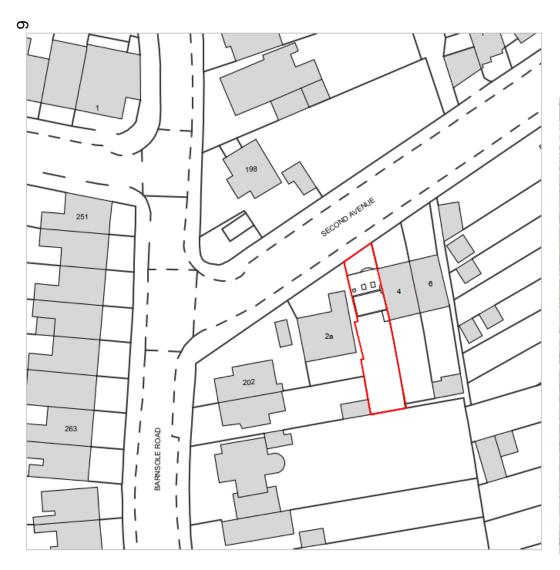

## Planning Committee – Supplementary agenda

#### A meeting of the Planning Committee will be held on:

Date:

10 April 2024

Time:

6.30pm

Venue:

St George's Centre, Pembroke Road, Chatham Maritime, Chatham

ME4 4UH

#### **Items**

9 Additional Information - Presentation

(Pages 3 - 12)

For further information please contact Julie Francis-Beard, Democratic Services Officer on Telephone: 01634 332012 or Email: democratic.services@medway.gov.uk

Date: 11 April 2024



This agenda and reports are available on our website **www.medway.gov.uk** 

A summary of this information can be made available in other formats from **01634 333333** 



## Planning Committee

10<sup>th</sup> April 2024

# MC/24/0107

2 Second Avenue Gillingham ME7 2HX



## Site Location





### Front Of The Property and Off- Street Parking





## On Street Parking





## Existing Floor Plans



9

Ground Floor Plan First Floor Plan Second Floor Plan

#### Proposed Floor Plans (Replacement of bedroom3 with study)



Ground Floor Plan First Floor Plan Second Floor Plan

# Existing Elevations: (No alterations)

#### Proposed Elevations:









This page is intentionally left blank