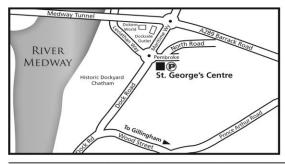

#### A meeting of the Planning Committee will be held on:

Date:

10 April 2024

Time:

6.30pm

Venue:

St George's Centre, Pembroke Road, Chatham Maritime, Chatham

ME4 4UH