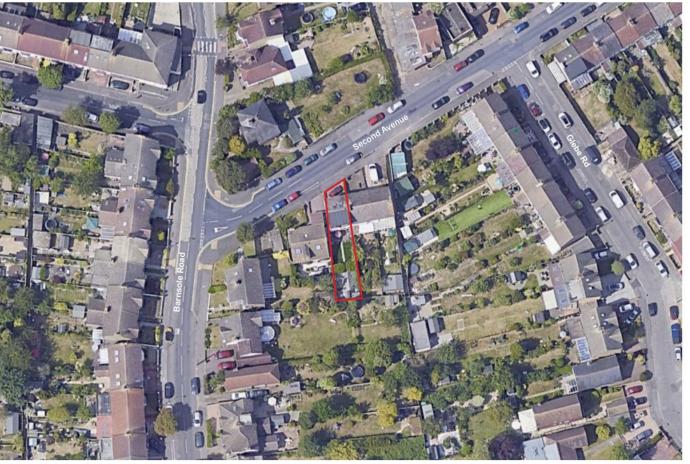

## Planning Committee – Supplementary agenda

#### A meeting of the Planning Committee will be held on:

Date:

10 April 2024

Time:

6.30pm

Venue:

St George's Centre, Pembroke Road, Chatham Maritime, Chatham

ME4 4UH

#### **Items**

9 Additional Information - Presentation

(Pages 3 - 12)

For further information please contact Julie Francis-Beard, Democratic Services Officer on Telephone: 01634 332012 or Email: democratic.services@medway.gov.uk

Date: 11 April 2024



This agenda and reports are available on our website **www.medway.gov.uk** 

A summary of this information can be made available in other formats from **01634 333333** 



## Planning Committee

10<sup>th</sup> April 2024

# MC/24/0107

2 Second Avenue Gillingham ME7 2HX



## Site Location





### Front Of The Property and Off- Street Parking





## On Street Parking





## Existing Floor Plans



9

Ground Floor Plan First Floor Plan Second Floor Plan

#### Proposed Floor Plans (Replacement of bedroom3 with study)



Ground Floor Plan First Floor Plan Second Floor Plan

# Existing Elevations: (No alterations)

#### Proposed Elevations:









This page is intentionally left blank